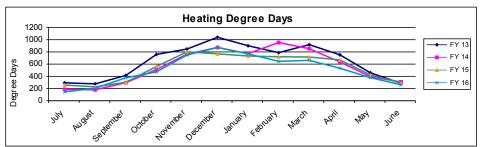

| Heating Degree Days FY 13 |      |  |
|---------------------------|------|--|
| July                      | 294  |  |
| August                    | 277  |  |
| September                 | 415  |  |
| October                   | 759  |  |
| November                  | 847  |  |
| December                  | 1040 |  |
| January                   | 901  |  |
| February                  | 788  |  |
| March                     | 919  |  |
| April                     | 753  |  |

| Heating Degree Days FY 14 |     |  |
|---------------------------|-----|--|
| July                      | 185 |  |
| August                    | 180 |  |
| September                 | 295 |  |
| October                   | 511 |  |
| November                  | 763 |  |
| December                  | 874 |  |
| January                   | 771 |  |
| February                  | 954 |  |
| March                     | 853 |  |
| April                     | 637 |  |

| Heating Degree Days FY 15 |     |  |
|---------------------------|-----|--|
| July                      | 258 |  |
| August                    | 228 |  |
| September                 | 303 |  |
| October                   | 560 |  |
| November                  | 802 |  |
| December                  | 768 |  |
| January                   | 733 |  |
| February                  | 720 |  |
| March                     | 717 |  |
| April                     | 669 |  |

| Heating Degree Days FY 16 |     |  |
|---------------------------|-----|--|
| July                      | 145 |  |
| August                    | 205 |  |
| September                 | 376 |  |
| October                   | 473 |  |
| November                  | 749 |  |
| December                  | 872 |  |
| January                   | 768 |  |
| February                  | 646 |  |
| March                     | 662 |  |
| April                     | 533 |  |