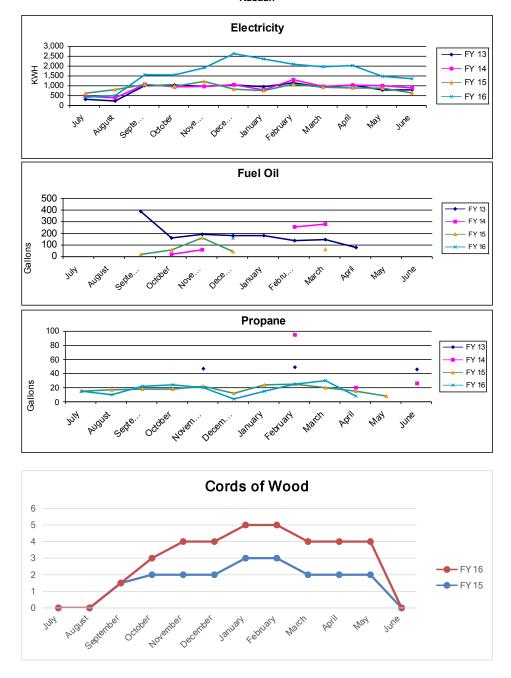

| Electricity FY 13 |        |
|-------------------|--------|
| July              | 315    |
| August            | 232    |
| September         | 1,012  |
| October           | 1,036  |
| November          | 974    |
| December          | 1,045  |
| January           | 952    |
| February          | 1,157  |
| March             | 920    |
| April             | 1,041  |
| May               | 790    |
| June              | 798    |
| FY Total          | 10,272 |

| Electricity FY14 |        |
|------------------|--------|
| July             | 468    |
| August           | 391    |
| September        | 1074   |
| October          | 949    |
| November         | 971    |
| December         | 1056   |
| January          | 792    |
| February         | 1312   |
| March            | 970    |
| April            | 1038   |
| May              | 1009   |
| June             | 892    |
| FY Total         | 10,922 |

| Electricity FY 15 |  |
|-------------------|--|
| 625               |  |
| 807               |  |
| 1066              |  |
| 972               |  |
| 1224              |  |
| 830               |  |
| 759               |  |
| 1084              |  |
| 928               |  |
| 890               |  |
| 883               |  |
| 637               |  |
| 10,705            |  |
|                   |  |

| Electricity FY 16    |                   |
|----------------------|-------------------|
| July                 | 422               |
| August               | 503               |
| September            | 1563              |
| October              | 1555              |
| November             | 1917              |
| December             | 2636              |
| January              | 2363              |
| February             | 2098              |
| March                | 1968              |
| April                | 2031              |
| May                  | 1482              |
| June                 | 1362              |
| FY Total             | 19,900            |
| April<br>May<br>June | 203<br>148<br>136 |

| Fuel Oil FY 13 |       |
|----------------|-------|
| July           |       |
| August         |       |
| September      | 388   |
| October        | 161   |
| November       | 192   |
| December       | 181   |
| January        | 181   |
| February       | 138   |
| March          | 147   |
| April          | 79    |
| May            |       |
| June           |       |
| FY Total       | 1,467 |

| Fuel Oil FY 14 |  |
|----------------|--|
|                |  |
|                |  |
|                |  |
| 21             |  |
| 60             |  |
|                |  |
|                |  |
| 255            |  |
| 280            |  |
|                |  |
|                |  |
|                |  |
| 616            |  |
|                |  |

| Fuel Oil FY 15 |     |
|----------------|-----|
| July           |     |
| August         |     |
| September      | 20  |
| October        | 58  |
| November       | 162 |
| December       | 44  |
| January        |     |
| February       |     |
| March          | 64  |
| April          |     |
| May            |     |
| June           |     |
| FY Total       | 348 |

| Fuel Oil FY 16 |     |
|----------------|-----|
| July           |     |
| August         |     |
| September      |     |
| October        |     |
| November       |     |
| December       | 157 |
| January        |     |
| February       |     |
| March          |     |
| April          |     |
| May            |     |
| June           |     |
| FY Total       | 157 |

| Propane FY 13 |     |
|---------------|-----|
| July          |     |
| August        |     |
| September     |     |
| October       |     |
| November      | 47  |
| December      |     |
| January       |     |
| February      | 49  |
| March         |     |
| April         |     |
| May           |     |
| June          | 46  |
| FY Total      | 142 |

| Propane FY14 |  |
|--------------|--|
|              |  |
|              |  |
|              |  |
|              |  |
|              |  |
|              |  |
|              |  |
| 95           |  |
|              |  |
| 20           |  |
|              |  |
| 26           |  |
| 141          |  |
|              |  |

| Propane FY15 |  |
|--------------|--|
| 15           |  |
| 17           |  |
| 18           |  |
| 18           |  |
| 22           |  |
| 12           |  |
| 24           |  |
| 25           |  |
| 20           |  |
| 15           |  |
| 8            |  |
|              |  |
| 194          |  |
|              |  |
|              |  |

| Propane FY 16 |     |
|---------------|-----|
| July          | 15  |
| August        | 10  |
| September     | 22  |
| October       | 24  |
| November      | 20  |
| December      | 4   |
| January       | 15  |
| February      | 25  |
| March         | 30  |
| April         | 8   |
| May           |     |
| June          |     |
| FY Total      | 173 |
|               |     |