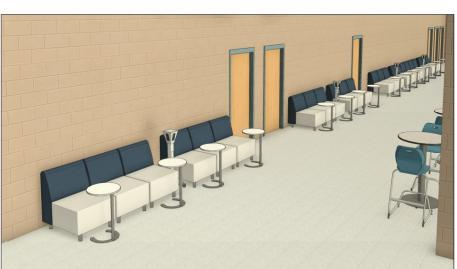

Cost

Chippewa Art Room

\$76,980.92

Social Studies Department Commons

Teacher Lunch Room

Front Entrance

Gym Entrance

Library Wing

## **Budget Summary**

|                        | Cost         |
|------------------------|--------------|
| Social Studies Commons | \$19,493.08  |
| Staff Lunchroom        | \$19,311.53  |
| Front Entrance         | \$7,582.21   |
| Gym Entrance           | \$11,726.16  |
| Library Wing           | \$37,256.90  |
| Shipping & Services    | \$15,681.59  |
| Total Increase         | \$111,051.71 |