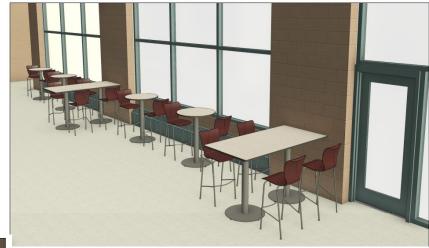

## **Budget Summary**

|                        | Cost         |
|------------------------|--------------|
| Social Studies Commons | \$19,493.08  |
| Staff Lunchroom        | \$19,311.53  |
| Front Entrance         | \$7,582.21   |
| Gym Entrance           | \$11,726.16  |
| Library Wing           | \$37,256.90  |
| Shipping & Services    | \$15,681.59  |
| Total Increase         | \$111,051.71 |