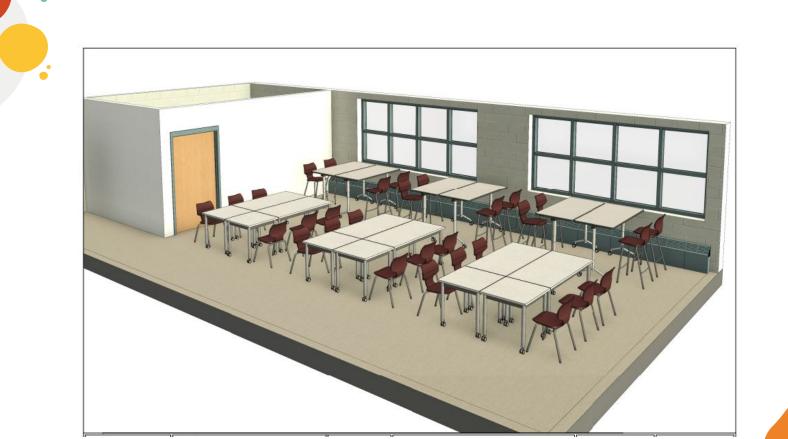

Cost

Chippewa Art Room

\$76,980.92

Social Studies Department Commons

Teacher Lunch Room

Front Entrance

Gym Entrance

Library Wing