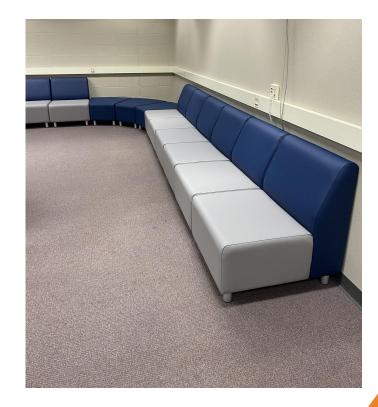

Cost

Chippewa Art Room

\$76,980.92

Social Studies Department Commons

Teacher Lunch Room

Front Entrance

Gym Entrance

Library Wing

## **Budget Summary**

|                        | Cost         |
|------------------------|--------------|
| Social Studies Commons | \$19,493.08  |
| Staff Lunchroom        | \$19,311.53  |
| Front Entrance         | \$7,582.21   |
| Gym Entrance           | \$11,726.16  |
| Library Wing           | \$37,256.90  |
| Shipping & Services    | \$15,681.59  |
| Total Increase         | \$111,051.71 |