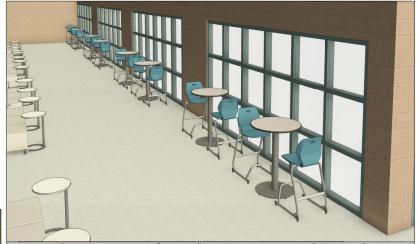

Cost

Chippewa Art Room

\$76,980.92

Social Studies Department Commons

Teacher Lunch Room

Front Entrance

Gym Entrance

Library Wing

## **Budget Summary**

|                        | Cost         |
|------------------------|--------------|
| Social Studies Commons | \$19,493.08  |
| Staff Lunchroom        | \$19,311.53  |
| Front Entrance         | \$7,582.21   |
| Gym Entrance           | \$11,726.16  |
| Library Wing           | \$37,256.90  |
| Shipping & Services    | \$15,681.59  |
| Total Increase         | \$111,051.71 |