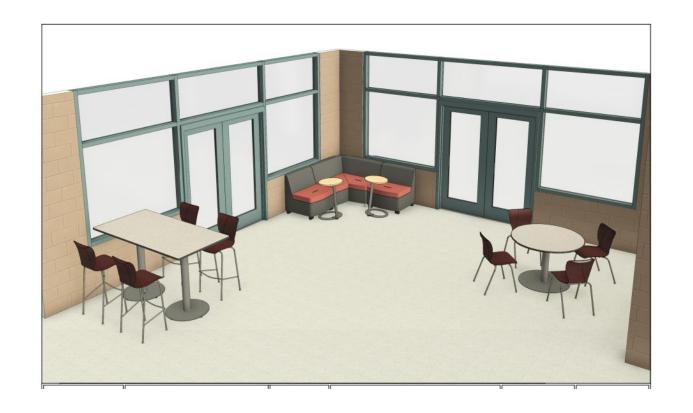

## **Budget Summary**

|                        | Cost         |
|------------------------|--------------|
| Social Studies Commons | \$19,493.08  |
| Staff Lunchroom        | \$19,311.53  |
| Front Entrance         | \$7,582.21   |
| Gym Entrance           | \$11,726.16  |
| Library Wing           | \$37,256.90  |
| Shipping & Services    | \$15,681.59  |
| Total Increase         | \$111,051.71 |