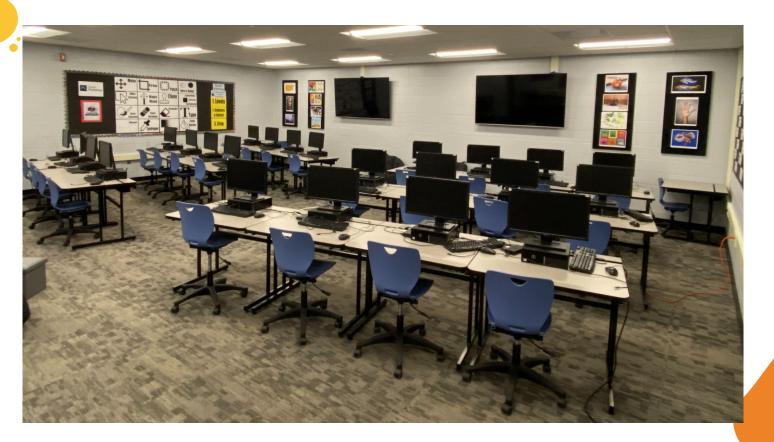

Cost

Chippewa Art Room

\$76,980.92





Social Studies Department Commons





Teacher Lunch Room





Front Entrance







Gym Entrance





Library Wing





## **Budget Summary**

|                        | Cost         |
|------------------------|--------------|
| Social Studies Commons | \$19,493.08  |
| Staff Lunchroom        | \$19,311.53  |
| Front Entrance         | \$7,582.21   |
| Gym Entrance           | \$11,726.16  |
| Library Wing           | \$37,256.90  |
| Shipping & Services    | \$15,681.59  |
| Total Increase         | \$111,051.71 |





## Work in progress...







Computer Art Lab



3D Art Room







2D Art Room

## **Budget Update**

|                       | Cost                                           |
|-----------------------|------------------------------------------------|
| 3-D & 2-D Art Rooms   | New cost \$62,156.86<br>Increase of \$6,184.48 |
| Art Room              | New cost \$47,539.31<br>Increase of \$8,796.20 |
| Counseling Department | New cost \$98,203.28<br>Increase of \$3,625.35 |
| Total Increase        | \$18,606.03                                    |