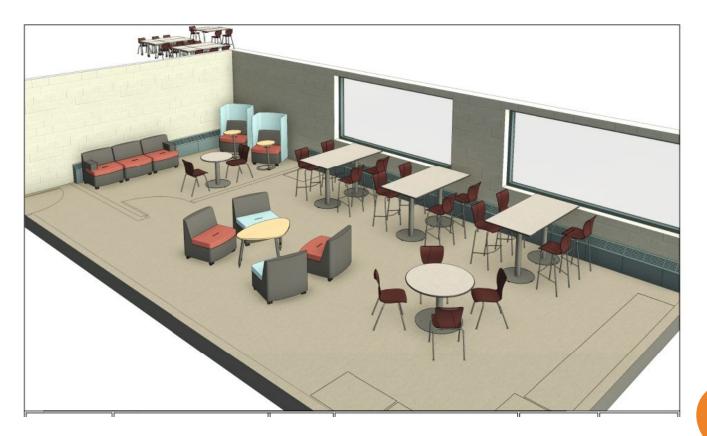

Cost

Chippewa Art Room

\$76,980.92

Social Studies Department Commons

Teacher Lunch Room

Front Entrance

Gym Entrance

Library Wing