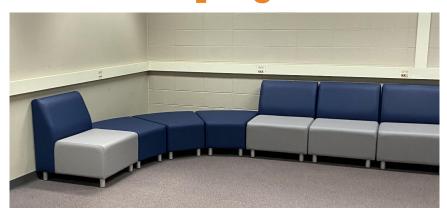

Cost

Chippewa Art Room

\$76,980.92

Social Studies Department Commons

Teacher Lunch Room

Front Entrance

Gym Entrance

Library Wing

## **Budget Summary**

|                        | Cost         |
|------------------------|--------------|
| Social Studies Commons | \$19,493.08  |
| Staff Lunchroom        | \$19,311.53  |
| Front Entrance         | \$7,582.21   |
| Gym Entrance           | \$11,726.16  |
| Library Wing           | \$37,256.90  |
| Shipping & Services    | \$15,681.59  |
| Total Increase         | \$111,051.71 |