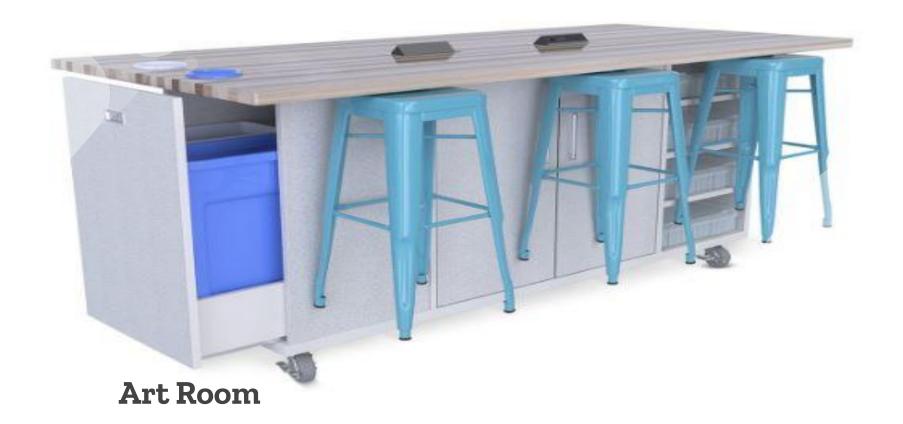

Cost

Chippewa Art Room

\$76,980.92

Social Studies Department Commons

Teacher Lunch Room

Front Entrance

Gym Entrance

Library Wing