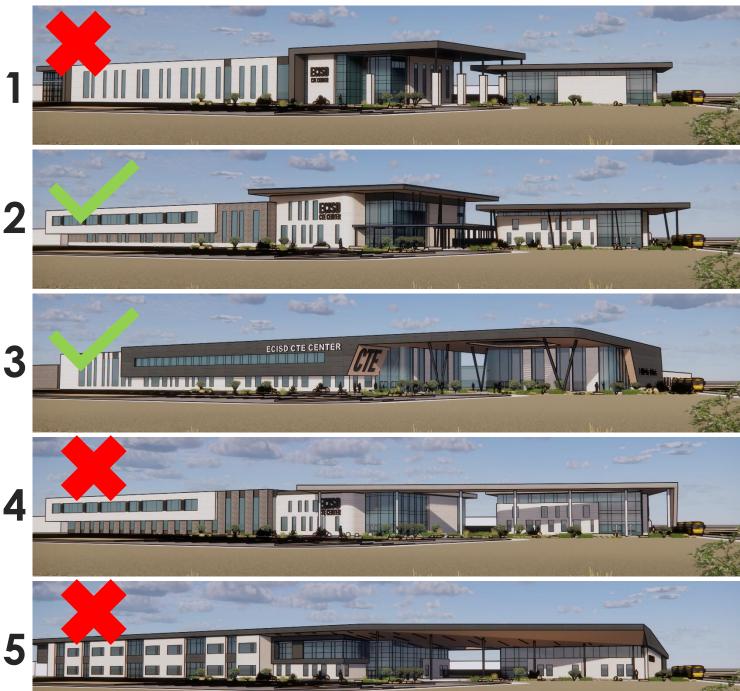

## MEETING #4 RECAP: EXTERIOR CHARACTER <sup>1</sup>

## EXTERIOR: FEEDBACK

## MEETING #5 RECAP: EXTERIOR CHARACTER

**COMMITTEE FEEDBACK** 

- LIKE ENTRY COLUMNS FROM STUDY 1

#### **COMMITTEE FEEDBACK**

- LIKE OVERALL LOOK OF THIS OPTION
- LIKE THAT THE MAIN ENTRY IS HIGHLIGHTED WITH LIGHTER COLOR

#### - GROUP DID NOT CARE FOR THIS STUDY