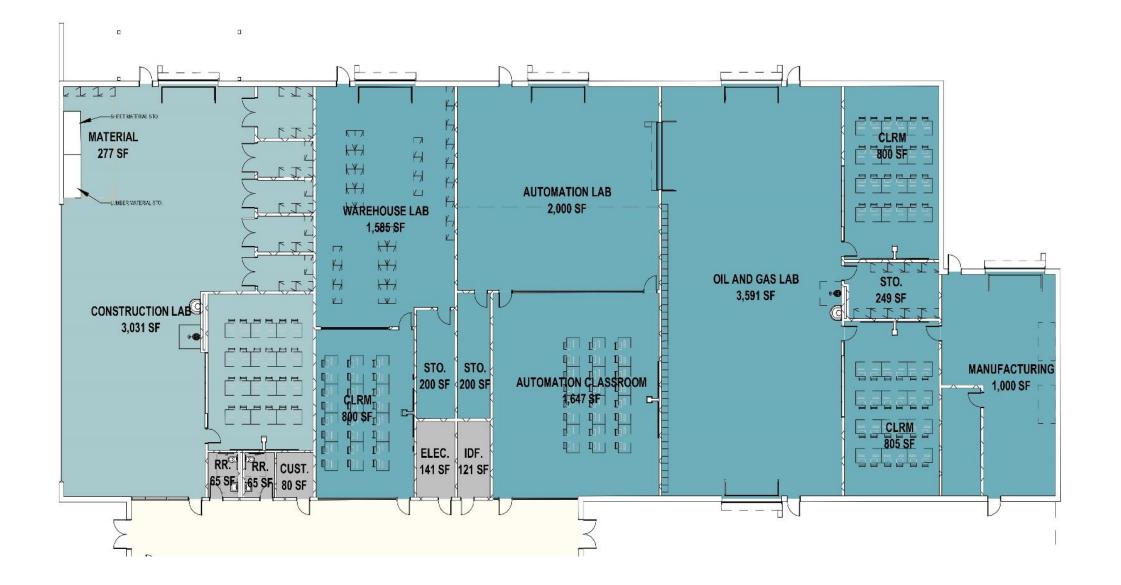

OF THE IMAGES
- DO NOT LIKE THE DARK CEILINGS
- LIKE THE VIEWS TO THE OUTSIDE





ECTOR COUNTY ISD NEW CTE CENTER

## MEETING #5 RECAP: EXTERIOR CHARACTER



**COMMITTEE FEEDBACK** 

- LIKE ENTRY COLUMNS FROM STUDY 1



#### **COMMITTEE FEEDBACK**

- LIKE OVERALL LOOK OF THIS OPTION
- LIKE THAT THE MAIN ENTRY IS HIGHLIGHTED WITH LIGHTER COLOR



#### - GROUP DID NOT CARE FOR THIS STUDY

## MEETING #5 RECAP: INTERIOR STUDIES







## MEETING #6 RECAP: LANDSCAPE STUDIES







# **3. SITE PLAN**

#### SITE PLAN: COMPOSITE



#### SITE PLAN: ENLARGED



#### SITE PLAN: CIRCULATION



#### SITE PLAN: SECURE ZONES



#### SITE PLAN: **AERIAL VIEW**











# **4. FLOOR PLANS**







NEW CTE CENTER ECTOR COUNTY ISD 

#### FLOOR PLAN: HEALTH SCIENCE / ADMIN



#### FLOOR PLAN: ENERGY WING



#### FLOOR PLAN: AUTO COLLISION AND WELDING



#### FLOOR PLAN: ENLARGED WELDING



#### FLOOR PLAN: CULINARY ARTS



#### FLOOR PLAN: GENERAL STUDIES



### **5. EXTERIOR DESIGN**

#### exterior : OVERALL FRONT

пппп

ECISD

# CENTER ECISD CTE 1111 exterior : OVERALL FRONT



#### exterior : OVERALL FRONT

exterior : OVERALL FRONT

#### exterior : WEST SIDE VIEW

U.

.....

WELDING

#### exterior : NORTH SIDE VIEW (WELDING AND AUTO COLLISION)

HE TH

#### exterior : NORTH SIDE VIEW (WELDING AND AUTO COLLISION)



WELDIN

# **6. INTERIOR DESIGN**

#### interior: MAIN ENTRY CORRIDOR

ECTOR COUNTY ISD career and

d technical center

#### interior: MAIN CORRIDOR

HEALTH SCIENCE



## interior: HEALTH SCIENCE LAB

H





# ulinarts ECISD (\* Ristl rior: CORRIDOR AT CULINARY ARTS

# E B 1000