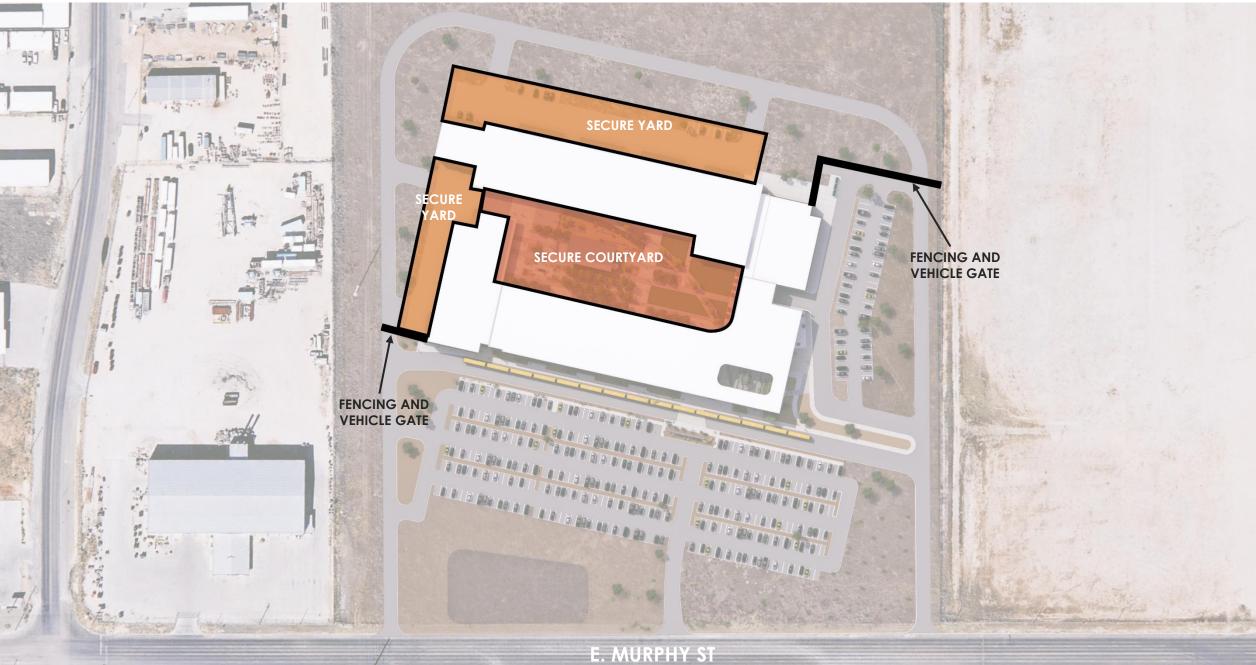

## EXTERIOR: FEEDBACK

## MEETING #4 RECAP: INTERIOR CHARACTER EXERCISE





- LIKE THE BRIGHT SPACES
- LIKE A LOT OF NATURAL LIGHT
- LIKED SOME OF THE ANGLES CURVES OF SOME OF THE IMAGES
- DO NOT LIKE THE DARK CEILINGS
- LIKE THE VIEWS TO THE OUTSIDE





ECTOR COUNTY ISD NEW CTE CENTER

## MEETING #5 RECAP: EXTERIOR CHARACTER



**COMMITTEE FEEDBACK** 

- LIKE ENTRY COLUMNS FROM STUDY 1



#### **COMMITTEE FEEDBACK**

- LIKE OVERALL LOOK OF THIS OPTION
- LIKE THAT THE MAIN ENTRY IS HIGHLIGHTED WITH LIGHTER COLOR



#### - GROUP DID NOT CARE FOR THIS STUDY

## MEETING #5 RECAP: INTERIOR STUDIES







## MEETING #6 RECAP: LANDSCAPE STUDIES







# **3. SITE PLAN**

#### SITE PLAN: COMPOSITE



#### SITE PLAN: ENLARGED



#### SITE PLAN: CIRCULATION



#### SITE PLAN: SECURE ZONES



#### SITE PLAN: **AERIAL VIEW**











# **4. FLOOR PLANS**







NEW CTE CENTER ECTOR COUNTY ISD 

#### FLOOR PLAN: HEALTH SCIENCE / ADMIN



#### FLOOR PLAN: ENERGY WING



#### FLOOR PLAN: AUTO COLLISION AND WELDING



#### FLOOR PLAN: ENLARGED WELDING



#### FLOOR PLAN: CULINARY ARTS



#### FLOOR PLAN: GENERAL STUDIES



### **5. EXTERIOR DESIGN**

#### exterior : OVERALL FRONT

пппп

ECISD

# CENTER ECISD CTE 1111 exterior : OVERALL FRONT



#### exterior : OVERALL FRONT

exterior : OVERALL FRONT

#### exterior : WEST SIDE VIEW

U.

.....

WELDING

#### exterior : NORTH SIDE VIEW (WELDING AND AUTO COLLISION)

HE TH

#### exterior : NORTH SIDE VIEW (WELDING AND AUTO COLLISION)



WELDIN

# **6. INTERIOR DESIGN**

#### interior: MAIN ENTRY CORRIDOR

ECTOR COUNTY ISD career and