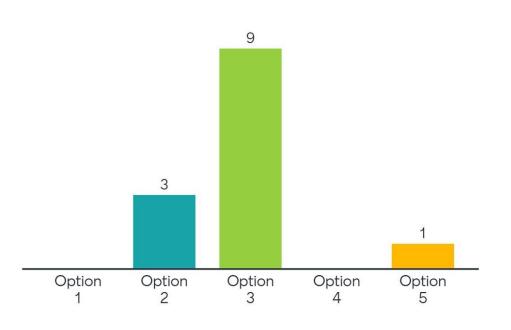

## MEETING #4 RECAP: EXTERIOR CHARACTER <sup>1</sup>

## EXTERIOR: FEEDBACK

## MEETING #5 RECAP: EXTERIOR CHARACTER

**COMMITTEE FEEDBACK** 

- LIKE ENTRY COLUMNS FROM STUDY 1

#### **COMMITTEE FEEDBACK**

- LIKE OVERALL LOOK OF THIS OPTION
- LIKE THAT THE MAIN ENTRY IS HIGHLIGHTED WITH LIGHTER COLOR

#### - GROUP DID NOT CARE FOR THIS STUDY