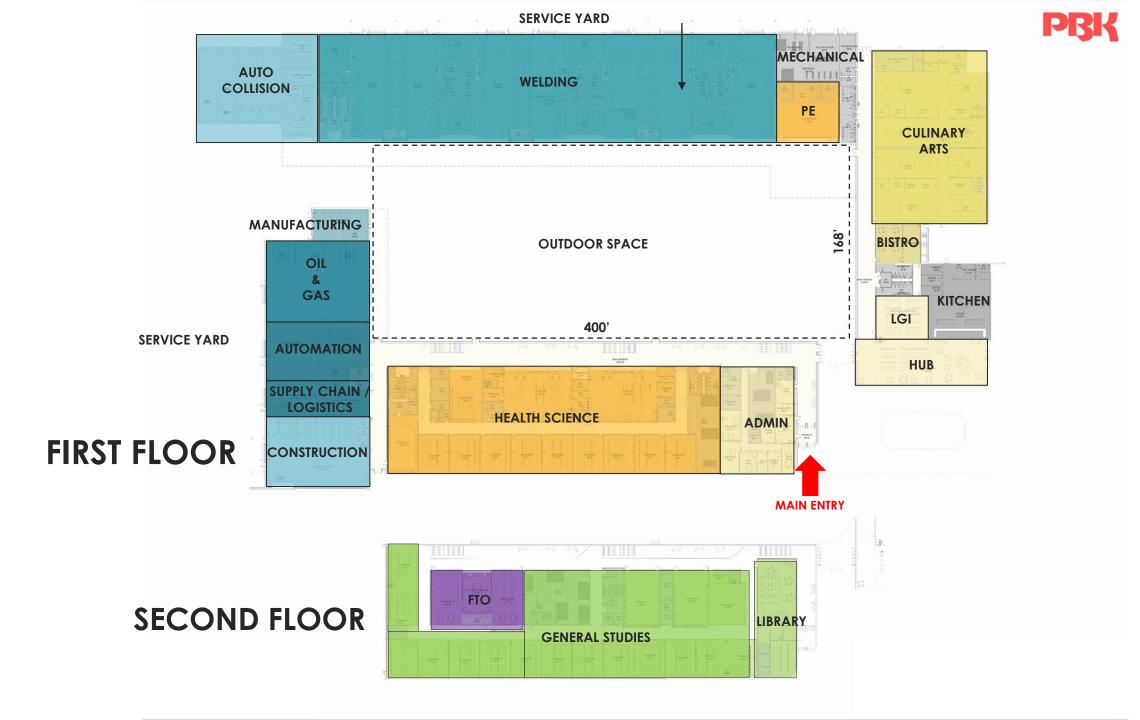

# **4. FLOOR PLANS**

NEW CTE CENTER ECTOR COUNTY ISD 

## **PROGRAMS INCLUDED**

| WELDING                       |
|-------------------------------|
| OIL AND GAS                   |
| SUPPLY CHAIN / LOGISTICS      |
| MANUFACTURING                 |
| AUTOMATION                    |
| ARCHITECTURE AND CONSTRUCTION |
|                               |
| ADMINISTRATION                |

**GENERAL AREAS** 

**AUTO COLLISION** 

FUTURE TEACHERS OF ODESSA (FTO)

**HEALTH SCIENCE** 

**CULINARY ARTS** 

**INTERDISCIPLINARY STUDIES** 

LIBRARY / RESOURCE ACADEMY

**FOOD SERVICES** 