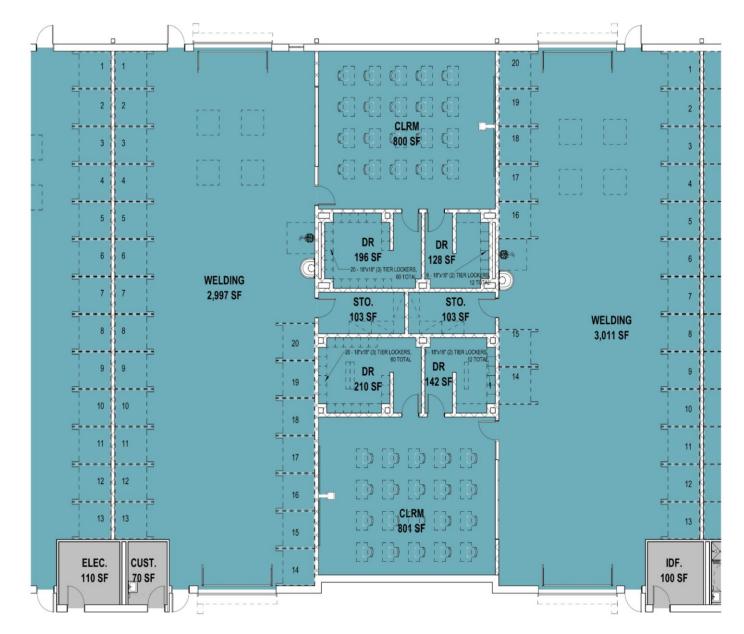

CTOR COUNTY ISD NEW CTE CENTER

## MEETING #5 RECAP: EXTERIOR CHARACTER



**COMMITTEE FEEDBACK** 

- LIKE ENTRY COLUMNS FROM STUDY 1



#### **COMMITTEE FEEDBACK**

- LIKE OVERALL LOOK OF THIS OPTION
- LIKE THAT THE MAIN ENTRY IS HIGHLIGHTED WITH LIGHTER COLOR



#### - GROUP DID NOT CARE FOR THIS STUDY

## MEETING #5 RECAP: INTERIOR STUDIES







## MEETING #6 RECAP: LANDSCAPE STUDIES







# **3. SITE PLAN**

#### SITE PLAN: COMPOSITE



#### SITE PLAN: ENLARGED



#### SITE PLAN: CIRCULATION



#### SITE PLAN: SECURE ZONES



#### SITE PLAN: **AERIAL VIEW**











# **4. FLOOR PLANS**







NEW CTE CENTER ECTOR COUNTY ISD 

#### FLOOR PLAN: HEALTH SCIENCE / ADMIN



#### FLOOR PLAN: ENERGY WING



#### FLOOR PLAN: AUTO COLLISION AND WELDING



#### FLOOR PLAN: ENLARGED WELDING



#### FLOOR PLAN: CULINARY ARTS



#### FLOOR PLAN: GENERAL STUDIES



### **5. EXTERIOR DESIGN**

#### exterior : OVERALL FRONT

пппп

ECISD

# CENTER ECISD CTE 1111 exterior : OVERALL FRONT



#### exterior : OVERALL FRONT

exterior : OVERALL FRONT

#### exterior : WEST SIDE VIEW

U.

.....

WELDING

#### exterior : NORTH SIDE VIEW (WELDING AND AUTO COLLISION)

HE TH

#### exterior : NORTH SIDE VIEW (WELDING AND AUTO COLLISION)



WELDIN

# **6. INTERIOR DESIGN**

#### interior: MAIN ENTRY CORRIDOR

ECTOR COUNTY ISD career and

d technical center

#### interior: MAIN CORRIDOR

HEALTH SCIENCE



## interior: HEALTH SCIENCE LAB

H





# ulinarts ECISD (\* Ristl rior: CORRIDOR AT CULINARY ARTS

# E B 1000 States of Street, or other interior: CULINARY ARTS BISTRO

## interior: CULINARY ART