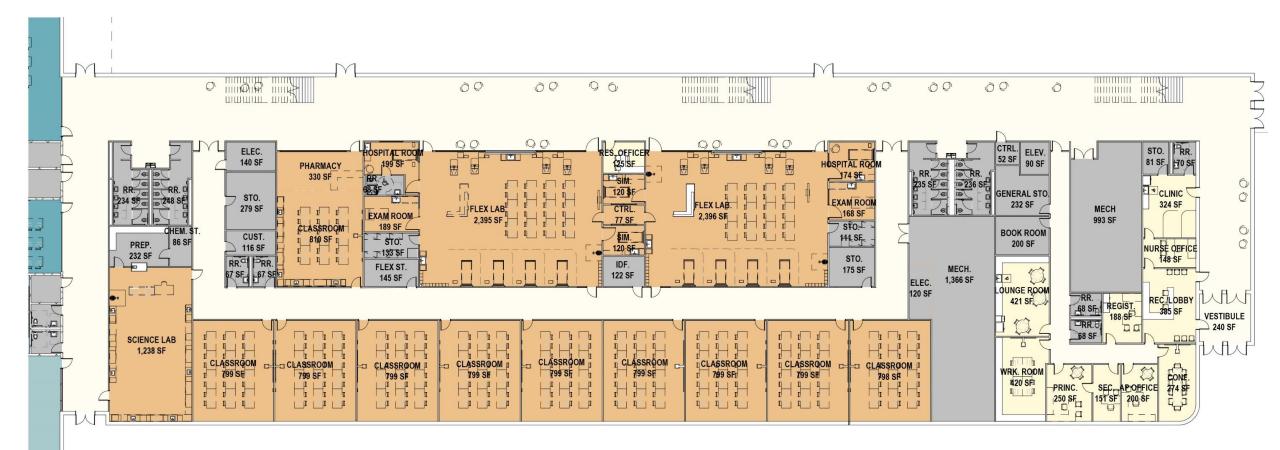

ME OF THE ANGLES CURVES OF SOME OF THE IMAGES
- DO NOT LIKE THE DARK CEILINGS
- LIKE THE VIEWS TO THE OUTSIDE





ECTOR COUNTY ISD NEW CTE CENTER

## MEETING #5 RECAP: EXTERIOR CHARACTER



**COMMITTEE FEEDBACK** 

- LIKE ENTRY COLUMNS FROM STUDY 1



#### **COMMITTEE FEEDBACK**

- LIKE OVERALL LOOK OF THIS OPTION
- LIKE THAT THE MAIN ENTRY IS HIGHLIGHTED WITH LIGHTER COLOR



#### - GROUP DID NOT CARE FOR THIS STUDY

## MEETING #5 RECAP: INTERIOR STUDIES







## MEETING #6 RECAP: LANDSCAPE STUDIES







# **3. SITE PLAN**

#### SITE PLAN: COMPOSITE



#### SITE PLAN: ENLARGED



#### SITE PLAN: CIRCULATION



#### SITE PLAN: SECURE ZONES



#### SITE PLAN: **AERIAL VIEW**











# **4. FLOOR PLANS**







NEW CTE CENTER ECTOR COUNTY ISD 

#### FLOOR PLAN: HEALTH SCIENCE / ADMIN



#### FLOOR PLAN: ENERGY WING



#### FLOOR PLAN: AUTO COLLISION AND WELDING



#### FLOOR PLAN: ENLARGED WELDING



#### FLOOR PLAN: CULINARY ARTS



#### FLOOR PLAN: GENERAL STUDIES



### **5. EXTERIOR DESIGN**

#### exterior : OVERALL FRONT

пппп

ECISD

# CENTER ECISD CTE 1111 exterior : OVERALL FRONT



#### exterior : OVERALL FRONT

exterior : OVERALL FRONT

#### exterior : WEST SIDE VIEW

U.

.....

WELDING

#### exterior : NORTH SIDE VIEW (WELDING AND AUTO COLLISION)

HE TH

#### exterior : NORTH SIDE VIEW (WELDING AND AUTO COLLISION)



WELDIN

# **6. INTERIOR DESIGN**

#### interior: MAIN ENTRY CORRIDOR

ECTOR COUNTY ISD career and

d technical center

#### interior: MAIN CORRIDOR

HEALTH SCIENCE



## interior: HEALTH SCIENCE LAB

H





# ulinarts ECISD (\* Ristl rior: CORRID