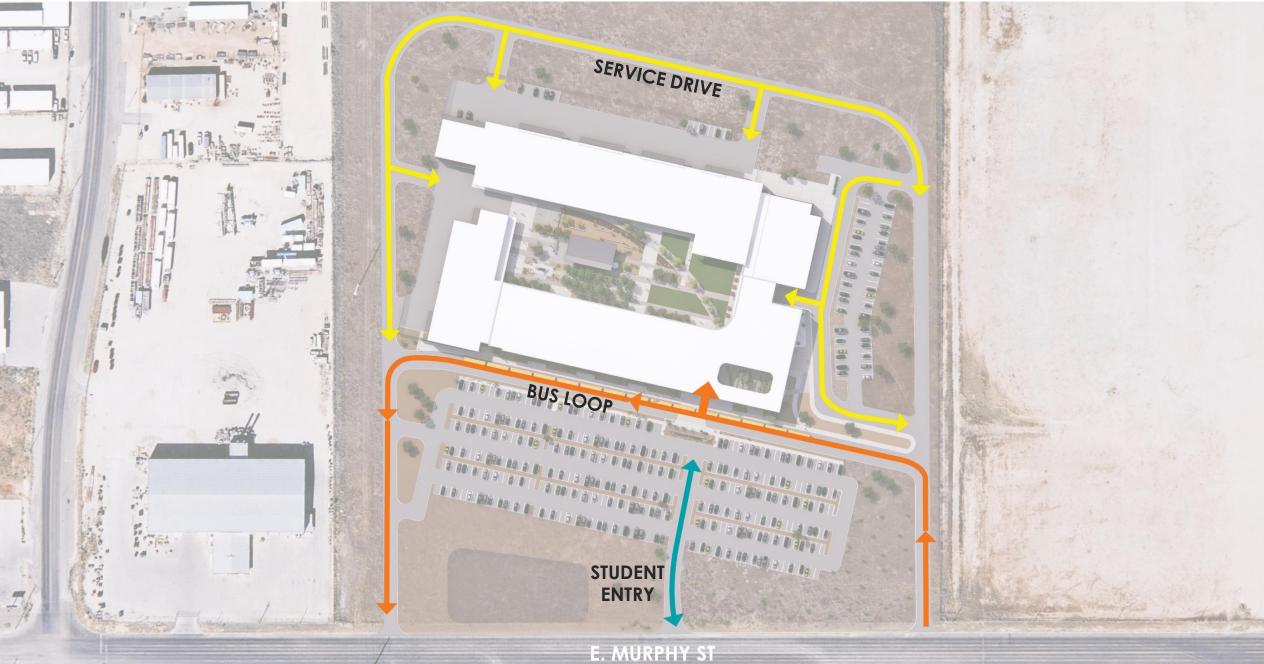

EXTERIOR CHARACTER <sup>1</sup>





## EXTERIOR: FEEDBACK

## MEETING #4 RECAP: INTERIOR CHARACTER EXERCISE





- LIKE THE BRIGHT SPACES
- LIKE A LOT OF NATURAL LIGHT
- LIKED SOME OF THE ANGLES CURVES OF SOME OF THE IMAGES
- DO NOT LIKE THE DARK CEILINGS
- LIKE THE VIEWS TO THE OUTSIDE





ECTOR COUNTY ISD NEW CTE CENTER

## MEETING #5 RECAP: EXTERIOR CHARACTER



**COMMITTEE FEEDBACK** 

- LIKE ENTRY COLUMNS FROM STUDY 1



#### **COMMITTEE FEEDBACK**

- LIKE OVERALL LOOK OF THIS OPTION
- LIKE THAT THE MAIN ENTRY IS HIGHLIGHTED WITH LIGHTER COLOR



#### - GROUP DID NOT CARE FOR THIS STUDY

## MEETING #5 RECAP: INTERIOR STUDIES







## MEETING #6 RECAP: LANDSCAPE STUDIES







# **3. SITE PLAN**

#### SITE PLAN: COMPOSITE



#### SITE PLAN: ENLARGED



#### SITE PLAN: CIRCULATION



#### SITE PLAN: SECURE ZONES



#### SITE PLAN: **AERIAL VIEW**











# **4. FLOOR PLANS**







NEW CTE CENTER ECTOR COUNTY ISD 

#### FLOOR PLAN: HEALTH SCIENCE / ADMIN



#### FLOOR PLAN: ENERGY WING



#### FLOOR PLAN: AUTO COLLISION AND WELDING



#### FLOOR PLAN: ENLARGED WELDING



#### FLOOR PLAN: CULINARY ARTS



#### FLOOR PLAN: GENERAL STUDIES



### **5. EXTERIOR DESIGN**

#### exterior : OVERALL FRONT

пппп

ECISD

# CENTER ECISD CTE 1111 exterior : OVERALL FRONT



#### exterior : OVERALL FRONT

exterior : OVERALL FRONT

#### exterior : WEST SIDE VIEW

U.

.....

WELDING

#### exterior : NORTH SIDE VIEW (WELDING AND AUTO COLLISION)

HE TH

#### exterior : NORTH SIDE VIEW (WELDING AND AUTO COLLISION)



WELDIN

# **6. INTERIOR DESIGN**

#### interior: MAIN ENTRY CORRID