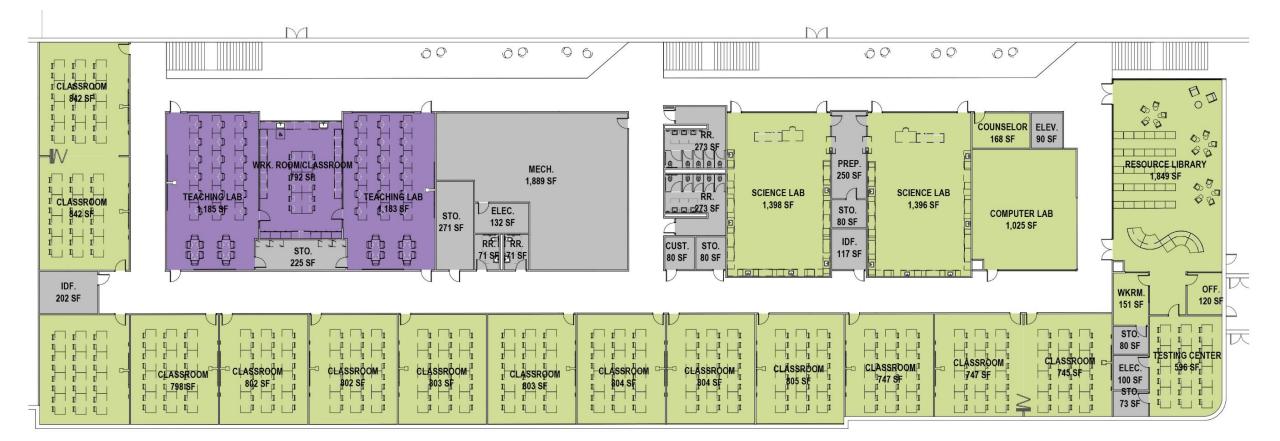

R



**COMMITTEE FEEDBACK** 

- LIKE ENTRY COLUMNS FROM STUDY 1



#### **COMMITTEE FEEDBACK**

- LIKE OVERALL LOOK OF THIS OPTION
- LIKE THAT THE MAIN ENTRY IS HIGHLIGHTED WITH LIGHTER COLOR



#### - GROUP DID NOT CARE FOR THIS STUDY

## MEETING #5 RECAP: INTERIOR STUDIES







## MEETING #6 RECAP: LANDSCAPE STUDIES







# **3. SITE PLAN**

#### SITE PLAN: COMPOSITE



#### SITE PLAN: ENLARGED



#### SITE PLAN: CIRCULATION



#### SITE PLAN: SECURE ZONES



#### SITE PLAN: **AERIAL VIEW**











# **4. FLOOR PLANS**







NEW CTE CENTER ECTOR COUNTY ISD 

#### FLOOR PLAN: HEALTH SCIENCE / ADMIN



#### FLOOR PLAN: ENERGY WING



#### FLOOR PLAN: AUTO COLLISION AND WELDING



#### FLOOR PLAN: ENLARGED WELDING



#### FLOOR PLAN: CULINARY ARTS



#### FLOOR PLAN: GENERAL STUDIES



### **5. EXTERIOR DESIGN**

#### exterior : OVERALL FRONT

пппп

ECISD

# CENTER ECISD CTE 1111 exterior : OVERALL FRONT



#### exterior : OVERALL FRONT

exterior : OVERALL FRONT

#### exterior : WEST SIDE VIEW

U.

.....

WELDING

#### exterior : NORTH SIDE VIEW (WELDING AND AUTO COLLISION)

HE TH

#### exterior : NORTH SIDE VIEW (WELDING AND AUTO COLLISION)



WELDIN

# **6. INTERIOR DESIGN**

#### interior: MAIN ENTRY CORRIDOR

ECTOR COUNTY ISD career and

d technical center

#### interior: MAIN CORRIDOR

HEALTH SCIENCE



## interior: HEALTH SCIENCE LAB

H





# ulinarts ECISD (\* Ristl rior: CORRIDOR AT CULINARY ARTS

# E B 1000 States of Street, or other interior: CULINARY ARTS BISTRO

## interior: CULINARY ARTS BISTRO

100 mm

# interior: FLEX ATHLETICS SPACE



## interior: AUT