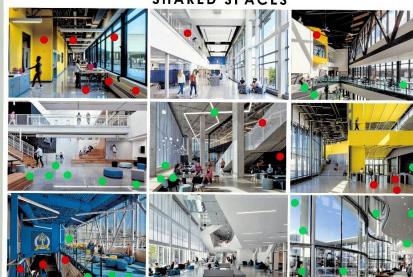

## MEETING #4 RECAP: INTERIOR CHARACTER EXERCISE

- LIKE THE BRIGHT SPACES
- LIKE A LOT OF NATURAL LIGHT
- LIKED SOME OF THE ANGLES CURVES OF SOME OF THE IMAGES
- DO NOT LIKE THE DARK CEILINGS
- LIKE THE VIEWS TO THE OUTSIDE

## MEETING #5 RECAP: INTERIOR STUDIES