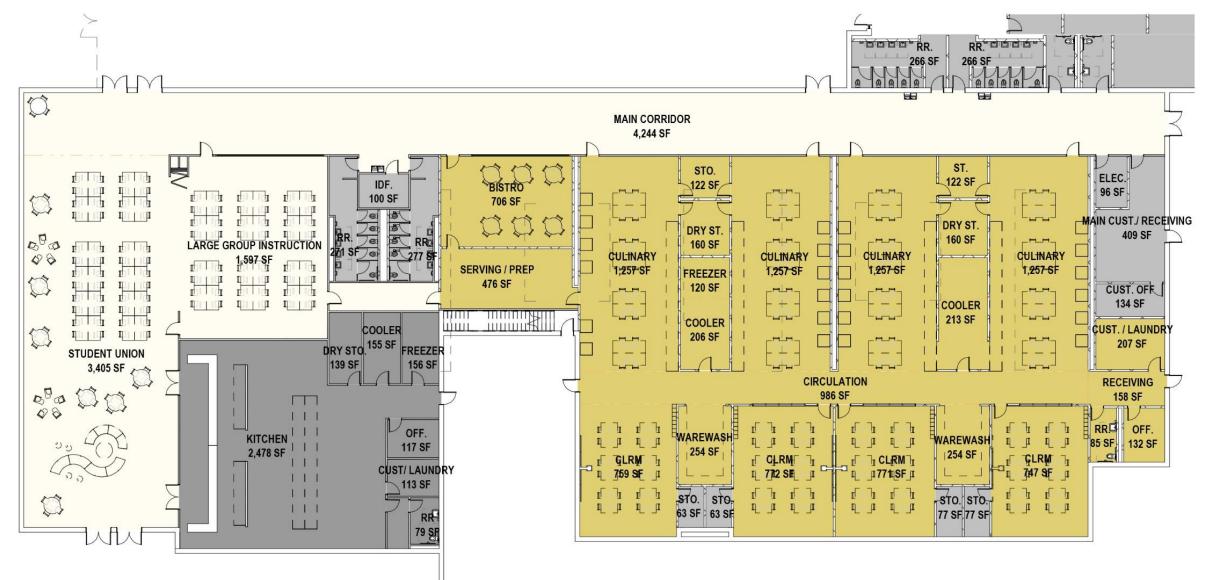

MEETING #5 RECAP: EXTERIOR CHARACTER



**COMMITTEE FEEDBACK** 

- LIKE ENTRY COLUMNS FROM STUDY 1



#### **COMMITTEE FEEDBACK**

- LIKE OVERALL LOOK OF THIS OPTION
- LIKE THAT THE MAIN ENTRY IS HIGHLIGHTED WITH LIGHTER COLOR



#### - GROUP DID NOT CARE FOR THIS STUDY

## MEETING #5 RECAP: INTERIOR STUDIES







## MEETING #6 RECAP: LANDSCAPE STUDIES







# **3. SITE PLAN**

#### SITE PLAN: COMPOSITE



#### SITE PLAN: ENLARGED



#### SITE PLAN: CIRCULATION



#### SITE PLAN: SECURE ZONES



#### SITE PLAN: **AERIAL VIEW**











# **4. FLOOR PLANS**







NEW CTE CENTER ECTOR COUNTY ISD 

#### FLOOR PLAN: HEALTH SCIENCE / ADMIN



#### FLOOR PLAN: ENERGY WING



#### FLOOR PLAN: AUTO COLLISION AND WELDING



#### FLOOR PLAN: ENLARGED WELDING



#### FLOOR PLAN: CULINARY ARTS



#### FLOOR PLAN: GENERAL STUDIES



### **5. EXTERIOR DESIGN**

#### exterior : OVERALL FRONT

пппп

ECISD

# CENTER ECISD CTE 1111 exterior : OVERALL FRONT



#### exterior : OVERALL FRONT

exterior : OVERALL FRONT

#### exterior : WEST SIDE VIEW

U.

.....

WELDING

#### exterior : NORTH SIDE VIEW (WELDING AND AUTO COLLISION)

HE TH

#### exterior : NORTH SIDE VIEW (WELDING AND AUTO COLLISION)



WELDIN

# **6. INTERIOR DESIGN**

#### interior: MAIN ENTRY CORRIDOR

ECTOR COUNTY ISD career and

d technical center

#### interior: MAIN CORRIDOR

HEALTH SCIENCE



## interior: HEALTH SCIENCE LAB

H





# ulinarts ECISD (\* Ristl rior: CORRIDOR AT CULINARY ARTS

# E B 1000 States of Street, or other interior: CULINARY ARTS BISTRO

## interior: CULINARY ARTS BISTRO

100 mm

# interior: FLEX