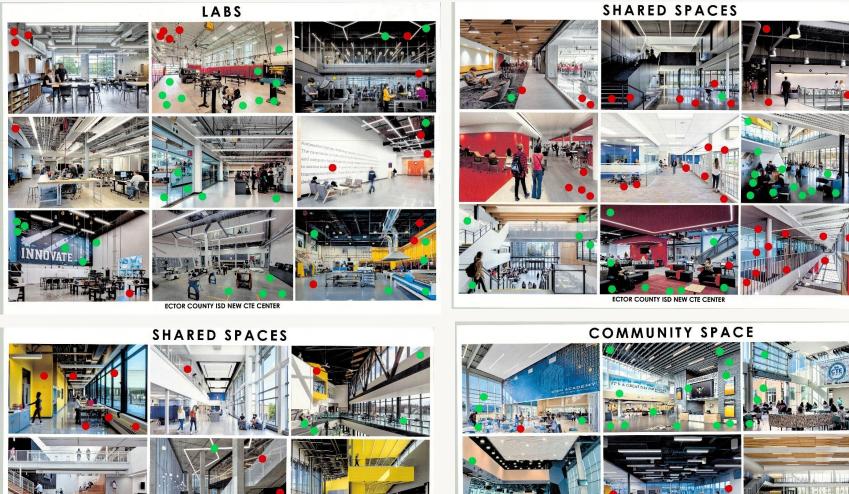

## MEETING #4 RECAP: INTERIOR CHARACTER EXERCISE

- LIKE THE BRIGHT SPACES
- LIKE A LOT OF NATURAL LIGHT
- LIKED SOME OF THE ANGLES CURVES OF SOME OF THE IMAGES
- DO NOT LIKE THE DARK CEILINGS
- LIKE THE VIEWS TO THE OUTSIDE

## MEETING #5 RECAP: INTERIOR STUDIES