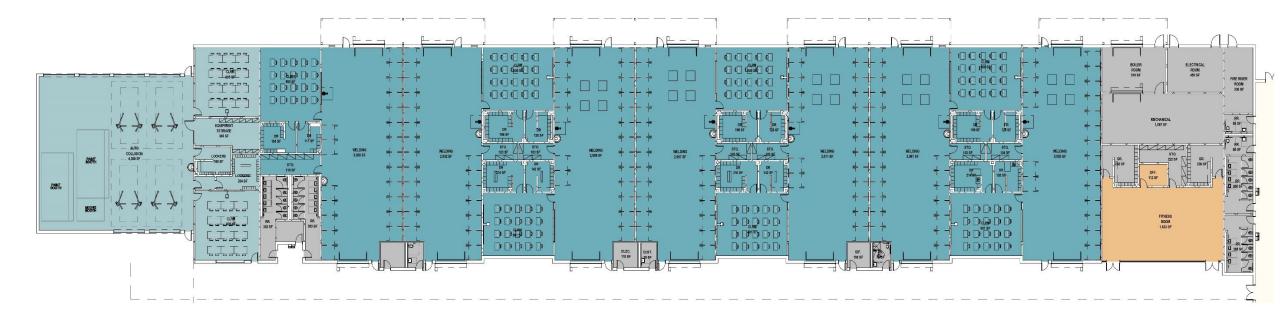

LIKE THE VIEWS TO THE OUTSIDE





ECTOR COUNTY ISD NEW CTE CENTER

## MEETING #5 RECAP: EXTERIOR CHARACTER



**COMMITTEE FEEDBACK** 

- LIKE ENTRY COLUMNS FROM STUDY 1



#### **COMMITTEE FEEDBACK**

- LIKE OVERALL LOOK OF THIS OPTION
- LIKE THAT THE MAIN ENTRY IS HIGHLIGHTED WITH LIGHTER COLOR



#### - GROUP DID NOT CARE FOR THIS STUDY

## MEETING #5 RECAP: INTERIOR STUDIES







## MEETING #6 RECAP: LANDSCAPE STUDIES







# **3. SITE PLAN**

#### SITE PLAN: COMPOSITE



#### SITE PLAN: ENLARGED



#### SITE PLAN: CIRCULATION



#### SITE PLAN: SECURE ZONES



#### SITE PLAN: **AERIAL VIEW**











# **4. FLOOR PLANS**







NEW CTE CENTER ECTOR COUNTY ISD 

#### FLOOR PLAN: HEALTH SCIENCE / ADMIN



#### FLOOR PLAN: ENERGY WING



#### FLOOR PLAN: AUTO COLLISION AND WELDING



#### FLOOR PLAN: ENLARGED WELDING



#### FLOOR PLAN: CULINARY ARTS



#### FLOOR PLAN: GENERAL STUDIES



### **5. EXTERIOR DESIGN**

#### exterior : OVERALL FRONT

пппп

ECISD

# CENTER ECISD CTE 1111 exterior : OVERALL FRONT



#### exterior : OVERALL FRONT

exterior : OVERALL FRONT

#### exterior : WEST SIDE VIEW

U.

.....

WELDING

#### exterior : NORTH SIDE VIEW (WELDING AND AUTO COLLISION)

HE TH

#### exterior : NORTH SIDE VIEW (WELDING AND AUTO COLLISION)



WELDIN

# **6. INTERIOR DESIGN**

#### interior: MAIN ENTRY CORRIDOR

ECTOR COUNTY ISD career and

d technical center

#### interior: MAIN CORRIDOR

HEALTH SCIENCE



## interior: HEALTH SCIENCE LAB

H





# ulinarts ECISD (\* Ristl rior: CORRIDOR AT CULINARY ARTS

# E B 1000 States of Street, or other interior: CULINARY A