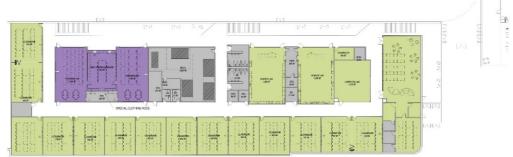

ERCISE





- LIKE THE BRIGHT SPACES
- LIKE A LOT OF NATURAL LIGHT
- LIKED SOME OF THE ANGLES CURVES OF SOME OF THE IMAGES
- DO NOT LIKE THE DARK CEILINGS
- LIKE THE VIEWS TO THE OUTSIDE





ECTOR COUNTY ISD NEW CTE CENTER

## MEETING #5 RECAP: EXTERIOR CHARACTER



**COMMITTEE FEEDBACK** 

- LIKE ENTRY COLUMNS FROM STUDY 1



#### **COMMITTEE FEEDBACK**

- LIKE OVERALL LOOK OF THIS OPTION
- LIKE THAT THE MAIN ENTRY IS HIGHLIGHTED WITH LIGHTER COLOR



#### - GROUP DID NOT CARE FOR THIS STUDY

## MEETING #5 RECAP: INTERIOR STUDIES







## MEETING #6 RECAP: LANDSCAPE STUDIES







# **3. SITE PLAN**

#### SITE PLAN: COMPOSITE



#### SITE PLAN: ENLARGED



#### SITE PLAN: CIRCULATION



#### SITE PLAN: SECURE ZONES



#### SITE PLAN: **AERIAL VIEW**











# **4. FLOOR PLANS**







NEW CTE CENTER ECTOR COUNTY ISD 

#### FLOOR PLAN: HEALTH SCIENCE / ADMIN



#### FLOOR PLAN: ENERGY WING



#### FLOOR PLAN: AUTO COLLISION AND WELDING



#### FLOOR PLAN: ENLARGED WELDING



#### FLOOR PLAN: CULINARY ARTS



#### FLOOR PLAN: GENERAL STUDIES



### **5. EXTERIOR DESIGN**

#### exterior : OVERALL FRONT

пппп

ECISD

# CENTER ECISD CTE 1111 exterior : OVERALL FRONT



#### exterior : OVERALL FRONT

exterior : OVERALL FRONT

#### exterior : WEST SIDE VIEW

U.

.....

WELDING

#### exterior : NORTH SIDE VIEW (WELDING AND AUTO COLLISION)

HE TH

#### exterior : NORTH SIDE VIEW (WELDING AND AUTO COLLISION)



WELDIN

# **6. INTERIOR DESIGN**

#### interior: MAIN ENTRY CORRIDOR

ECTOR COUNTY ISD career and

d technical center

#### interior: MAIN CORRIDOR

HEALTH SCIENCE



##