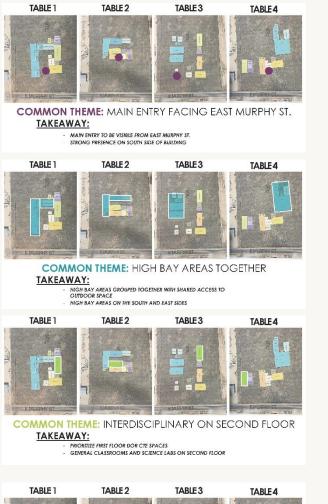

## MEETING #2 RECAP: BUILDING ORGANIZATION

#### 

COMMON THEME: STUDENT HUB CENTRALLY LOCATED TAKEAWAY: - VISIBILITY AND EASY ACCESS TO THE CENTRAL HUB/CAFETERIA - VISIBILITY OF CENTRAL HUB FOR THE COMMUNITY AND STUDENTS