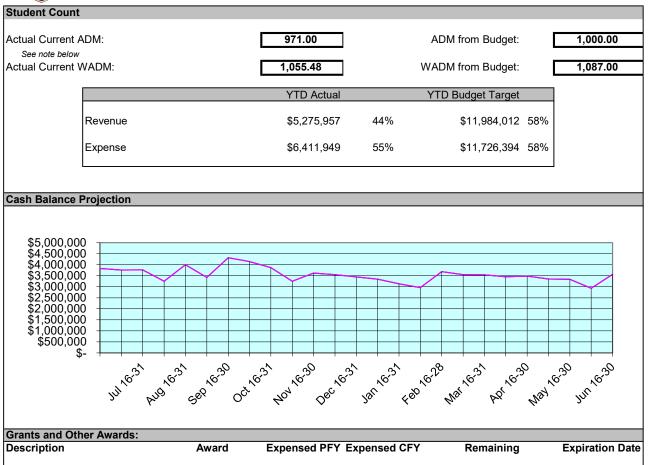

## Overview

Currently the school has a budget of 1,000 ADM, however our ADM is closer to 971. This number has been adjusted in our Revised Budget, which will be presented to the Board in January. The state is currently paying us off of 992 ADM and the appropriate state systems will be updated to reflect the current ADM.

## Income Statement Summary

Currently we are 58% of the way through the budget year and have received 44% of our Revenue and have spent 54% of our Expenditure budget. This is in line with expectations given the 10% holdback from the state for revenues as well as not having all of our Federal Grants approved nor being able to draw on these funds.

#### Nova Classical Academy

FY22 Cash Flow Projection

3,822,956 3,756,932 3,762,880 3,250,825 3,993,512 3,422,075 4,313,879 4,136,175 3,865,832 3,246,126 3,615,965 3,545,648 3,442,475 3,341,869 3,128,799 2,957,674 3,678,850 3,548,680 3,537,574 3,457,404 3,479,825 3,349,655 3,338,549 2,928,866 3,556,438