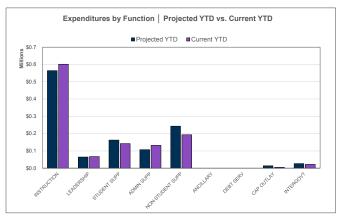

**Actual YTD Instruction** 

Projected YTD Instruction

**Actual YTD All Other Functions** 

Projected YTD All Other Functions 22.68%

## **Expenditure Analysis**

| Top 10 Expenditures by Function (YTD) |           |
|---------------------------------------|-----------|
|                                       |           |
| Instruction                           | \$586,519 |
| Plant Maint/Operations                | \$162,097 |
| General Administration                | \$131,991 |
| Cocurr/Extracurr Activity             | \$75,430  |
| School Leadership                     | \$67,560  |
| Student Transportation                | \$39,426  |
| Data Processing Svs                   | \$23,731  |
| Pymts To Member Dists Ssa             | \$22,018  |
| Guidance/Counsel/Eval Svs             | \$16,388  |
| Instruct Res/Media Svs                | \$12,553  |
|                                       |           |
| Percent of Total Expenditures YTD     | 97.89%    |