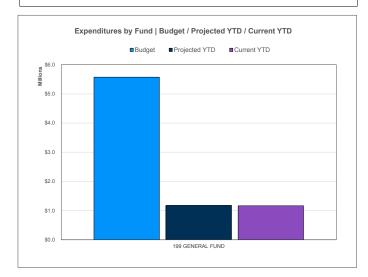

## **Expenditure Analysis**

| Top 10 Expenditures by Function (YTD) |           |
|---------------------------------------|-----------|
|                                       |           |
| Instruction                           | \$586,519 |
| Plant Maint/Operations                | \$162,097 |
| General Administration                | \$131,991 |
| Cocurr/Extracurr Activity             | \$75,430  |
| School Leadership                     | \$67,560  |
| Student Transportation                | \$39,426  |
| Data Processing Svs                   | \$23,731  |
| Pymts To Member Dists Ssa             | \$22,018  |
| Guidance/Counsel/Eval Svs             | \$16,388  |
| Instruct Res/Media Svs                | \$12,553  |
|                                       |           |
| Percent of Total Expenditures YTD     | 97.89%    |