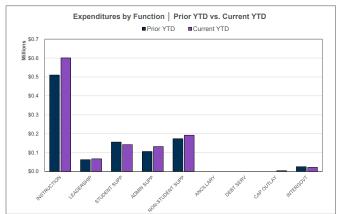

**Actual YTD Instruction** 

Projected YTD Instruction

**Actual YTD All Other Functions** 

Projected YTD All Other Functions 22.68%

## **Expenditure Analysis**

| Top 10 Expenditures by Function (YTD) |           |
|---------------------------------------|-----------|
|                                       |           |
| Instruction                           | \$586,519 |
| Plant Maint/Operations                | \$162,097 |
| General Administration                | \$131,991 |
| Cocurr/Extracurr Activity             | \$75,430  |
| School Leadership                     | \$67,560  |
| Student Transportation                | \$39,426  |
| Data Processing Svs                   | \$23,731  |
| Pymts To Member Dists Ssa             | \$22,018  |
| Guidance/Counsel/Eval Svs             | \$16,388  |
| Instruct Res/Media Svs                | \$12,553  |
|                                       |           |
| Percent of Total Expenditures YTD     | 97.89%    |