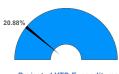

## **General Fund | Expenditure Dashboard Summary**

For the Period Ending September 30, 2019

Projected Year End Fund Balance as % of Budgeted Expenditures

**Actual YTD Expenditures** 

Projected YTD Expenditures 21.24%