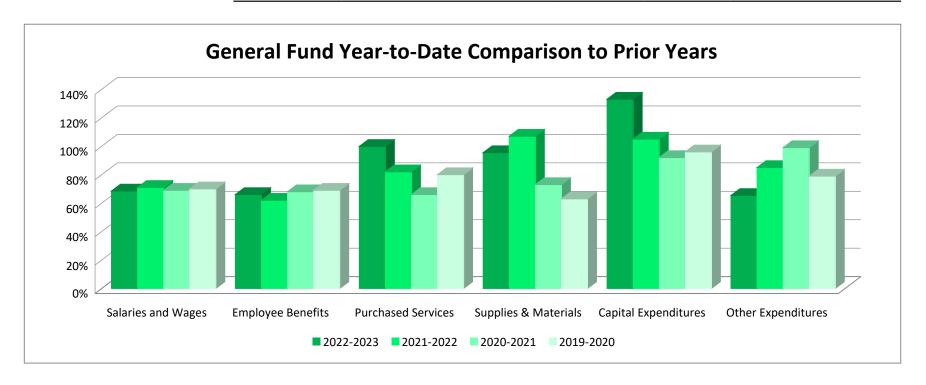

#### **General Fund**

Salaries and Wages Employee Benefits Purchased Services Supplies & Materials Capital Expenditures Other Expenditures Total General Fund

Food Service Fund Community Education Fund Construction Fund Debt Service Fund Custodial Fund Total All Funds

|               | 2022-2023     |               | Year      | -to-Date Compa | ared to Total Bu | ıdget     |
|---------------|---------------|---------------|-----------|----------------|------------------|-----------|
| Current Month | Year-to-Date  | Budget        | 2022-2023 | 2021-2022      | 2020-2021        | 2019-2020 |
| 484,941.81    | 4,022,517.02  | 5,871,325.00  | 69%       | 71%            | 69%              | 70%       |
| 189,219.53    | 1,591,590.97  | 2,410,905.00  | 66%       | 62%            | 68%              | 69%       |
| 144,388.78    | 1,702,913.73  | 1,705,393.00  | 100%      | 82%            | 66%              | 80%       |
| 56,819.50     | 842,752.26    | 882,646.00    | 95%       | 107%           | 73%              | 63%       |
| 10,929.56     | 338,083.11    | 254,130.00    | 133%      | 105%           | 92%              | 96%       |
| 3,740.00      | 33,180.60     | 50,769.00     | 65%       | 85%            | 99%              | 79%       |
| 890,039.18    | 8,531,037.69  | 11,175,168.00 | 76%       | 72%            | 69%              | 71%       |
|               |               |               |           |                |                  |           |
| 49,832.58     | 400,344.08    | 565,445.00    | 71%       | 77%            | 74%              | 84%       |
| 27,554.54     | 292,417.87    | 409,663.00    | 71%       | 69%            | 67%              | 63%       |
| -             | 307,855.94    | 490,000.00    | 63%       | 55%            | 99%              | 14%       |
| -             | 1,314,297.50  | 1,313,823.00  | 100%      | 95%            | 95%              | 100%      |
| 1,000.00      | 11,004.00     | 11,000.00     | 100%      | 100%           | 67%              | 74%       |
| 968,426.30    | 10,856,957.08 | 13,965,099.00 | 78%       | 73%            | 83%              | 48%       |