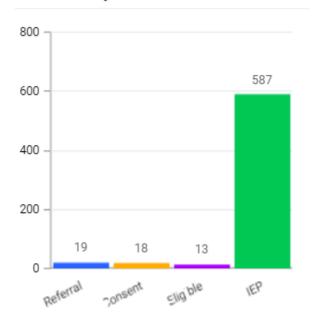

## January 2024 Board Report

We are officially over 600 students on IEPs. 618 students are on an IEP, eligible, and/or seeking consent for a 3 year re-evaluation for an updated IEP.

Currently Each District is serving these students in their programs