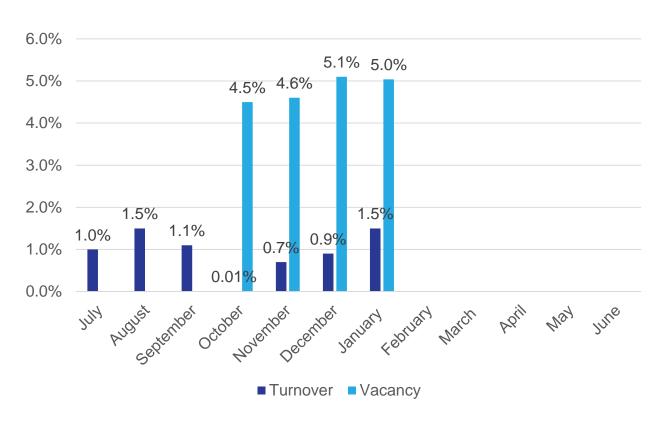

(MHS) (covered with Proximity Learning synchronous classroom)
- MSELI Coordinator (Social Worker) (MHS)
- Classified Vacancies 67
- Board Certified Behavioral Analyst (2) (Farm Hill & Spencer)
- Family Engagement Liaison; FEL (MHS) (Being filled internally)
- SEL Interventionist (MHS)
- MTC Tutor (MTC)

Vacancies continued on next slide

- Staffing: Time Period January 1 January 31, 2025
- Vacancies (continued)
- Hall Monitors (4) (MHS) (1 hired 3 hires pending)
- Campus Security Officer (Beman) (interviews completed hire pending)
- Expulsion Tutor (District)
- Paraeducator Vacancies 46
- MHS 13
- Beman 9
- Snow 5
- Wesley 3
- Bielefield 2
- Farm Hill 4
- Spencer 4
- Macdonough 1
- Moody 4
- Lawrence 1



# **Separations Year to Date**



#### **Turnover and Vacancy Rate % Year to Date**