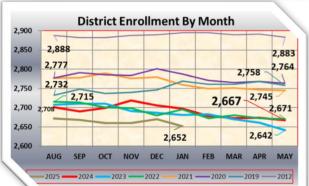

## GATESVILLE ISD VITAL SIGNS

January 31, 2025

|    | ENROLLMENT CHANGE FROM LAST MONTH: -18 |    |               |   |       |   |     |            |    |   |          |    |    | ENROLLMENT CHANGE FROM LAST YEAR: -46 |     |    |         |     |     |         |   |        |    |     |     |    |     |    |     |    |
|----|----------------------------------------|----|---------------|---|-------|---|-----|------------|----|---|----------|----|----|---------------------------------------|-----|----|---------|-----|-----|---------|---|--------|----|-----|-----|----|-----|----|-----|----|
| EI | E                                      | PK | KD            | 1 | 2     | 3 | 4   | 5          | 6  | 7 | 8        | 9  | 10 | 11                                    | 12  | EE | PK      | KD  | 1   | 2       | 3 | 4      | 5  | 6   | 7   | 8  | 9   | 10 | 11  | 12 |
| 3  |                                        | -1 | 0             | 2 | -2    | 3 | -3  | 3          | -2 | 0 | 1        | -6 | 1  | -3                                    | -14 | 8  | 3       | -24 | -18 | 7       | 4 | -10    | 24 | -19 | -12 | -6 | -11 | 5  | -34 | 37 |
|    | PRI: +2                                |    | l: +2 ELE: +3 |   | INT-2 |   | JH: | +1 HS: -22 |    |   | PRI: -13 |    |    | ELE: -7                               |     |    | INT: -5 |     |     | JH: -18 |   | HS: -3 |    |     |     |    |     |    |     |    |