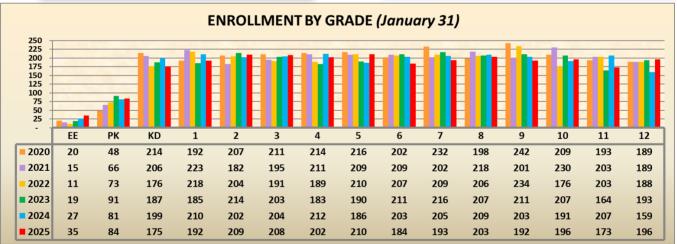

## GATESVILLE ISD VITAL SIGNS

January 31, 2025

|    | ENROLLMENT CHANGE FROM LAST MONTH: -18 |    |               |   |       |   |     |            |    |   |          |    |    | ENROLLMENT CHANGE FROM LAST YEAR: -46 |     |    |         |     |     |         |   |        |    |     |     |    |     |    |     |    |
|----|----------------------------------------|----|---------------|---|-------|---|-----|------------|----|---|----------|----|----|---------------------------------------|-----|----|---------|-----|-----|---------|---|--------|----|-----|-----|----|-----|----|-----|----|
| EI | E                                      | PK | KD            | 1 | 2     | 3 | 4   | 5          | 6  | 7 | 8        | 9  | 10 | 11                                    | 12  | EE | PK      | KD  | 1   | 2       | 3 | 4      | 5  | 6   | 7   | 8  | 9   | 10 | 11  | 12 |
| 3  |                                        | -1 | 0             | 2 | -2    | 3 | -3  | 3          | -2 | 0 | 1        | -6 | 1  | -3                                    | -14 | 8  | 3       | -24 | -18 | 7       | 4 | -10    | 24 | -19 | -12 | -6 | -11 | 5  | -34 | 37 |
|    | PRI: +2                                |    | l: +2 ELE: +3 |   | INT-2 |   | JH: | +1 HS: -22 |    |   | PRI: -13 |    |    | ELE: -7                               |     |    | INT: -5 |     |     | JH: -18 |   | HS: -3 |    |     |     |    |     |    |     |    |

| 2024-2025 ATTENDANCE BY GRADE LEVEL (AUG 8 - JAN 31) |                         |        |        |        |                 |        |              |                 |        |        |          |                 |          |        |        |             |
|------------------------------------------------------|-------------------------|--------|--------|--------|-----------------|--------|--------------|-----------------|--------|--------|----------|-----------------|----------|--------|--------|-------------|
| GRADE:                                               | EE                      | PK     | K      | 1      | 2               | 3      | 4            | 5               | 6      | 7      | 8        | 9               | 10       | 11     | 12     | GISD        |
| JAN                                                  | 86.63%                  | 93.72% | 91.93% | 94.46% | 95.61%          | 95.10% | 95.67%       | 94.93%          | 95.38% | 91.76% | 91.76%   | 91.25%          | 92.46%   | 90.73% | 90.16% | 93.18%      |
| +/- DEC                                              | +/- DEC 91.81% (-1.58%) |        |        |        | 95.32% (-0.44%) |        |              | 95.08% (-0.29%) |        |        | (-1.32%) | 91.15% (-1.05%) |          |        |        | (-0.81%)    |
| <b>CAMPUS</b>                                        | F                       | PRIMAR | 4      | ELI    | EMENTA          | RY     | INTERMEDIATE |                 |        | JUNIO  | R HIGH   | HIGH SCHOOL     |          |        |        | GISD        |
| Y-T-D                                                | 90.73%                  | 93.92% | 94.67% | 95.53% | 96.31%          | 95.69% | 95.70%       | 95.08%          | 95.31% | 95.00% | 93.83%   | 92.62%          | 93.65%   | 93.24% | 92.86% | 94.54%      |
| +/- '25                                              | +/- '25 94.19% (+1.33%) |        |        |        | 95.86% (+1.08%) |        |              | 95.36% (+0.53%) |        |        | (+0.52%) | 9               | (+0.54%) |        |        |             |
| CAMPUS                                               | CAMPUS PRIMARY          |        |        |        |                 | RY     | INTERMEDIATE |                 |        | JUNIO  | R HIGH   | HIGH SCHOOL     |          |        |        | <b>GISD</b> |