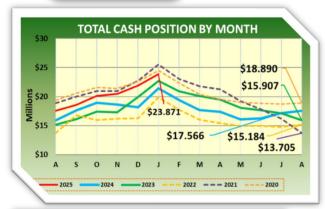

FY25 STATE AID EARNED
As of January 16, 2025
STATE EARNED
\$19,473,523
COMPARED TO BUDGET
\$18,920,000

## GATESVILLE ISD VITAL SIGNS

January 31, 2025













|    | ENROLLMENT CHANGE FROM LAST MONTH: -18 |    |               |   |       |   |     |            |    |   |          |    |    | ENROLLMENT CHANGE FROM LAST YEAR: -46 |     |    |         |     |     |         |   |        |    |     |     |    |     |    |     |    |
|----|----------------------------------------|----|---------------|---|-------|---|-----|------------|----|---|----------|----|----|---------------------------------------|-----|----|---------|-----|-----|---------|---|--------|----|-----|-----|----|-----|----|-----|----|
| EI | E                                      | PK | KD            | 1 | 2     | 3 | 4   | 5          | 6  | 7 | 8        | 9  | 10 | 11                                    | 12  | EE | PK      | KD  | 1   | 2       | 3 | 4      | 5  | 6   | 7