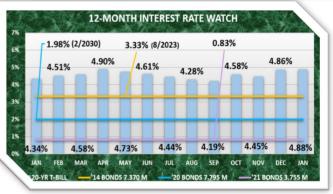

FY25 STATE AID EARNED
As of January 16, 2025
STATE EARNED
\$19,473,523
COMPARED TO BUDGET
\$18,920,000