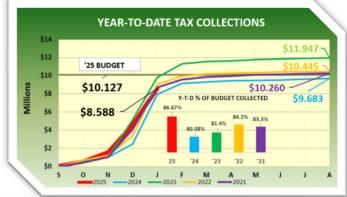

FY25 STATE AID EARNED
As of January 16, 2025
STATE EARNED
\$19,473,523
COMPARED TO BUDGET
\$18,920,000

## GATESVILLE ISD VITAL SIGNS

January 31, 2025













|    | ENROLLMENT CHANGE FROM LAST MONTH: -18 |    |               |   |       |   |     |            |    |   |          |    |    | ENROLLMENT CHANGE FROM LAST YEAR: -46 |     |    |         |     |     |         |   |        |    |     |     |    |     |    |     |    |
|----|----------------------------------------|----|---------------|---|-------|---|-----|------------|----|---|----------|----|----|---------------------------------------|-----|----|---------|-----|-----|---------|---|--------|----|-----|-----|----|-----|----|-----|----|
| EI | E                                      | PK | KD            | 1 | 2     | 3 | 4   | 5          | 6  | 7 | 8        | 9  | 10 | 11                                    | 12  | EE | PK      | KD  | 1   | 2       | 3 | 4      | 5  | 6   | 7