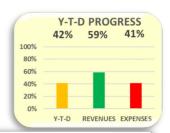

| 2024-2025 ATTENDANCE BY GRADE LEVEL (AUG 8 - JAN 31) |                         |        |        |        |                 |        |              |                 |        |        |          |                 |          |        |        |             |
|------------------------------------------------------|-------------------------|--------|--------|--------|-----------------|--------|--------------|-----------------|--------|--------|----------|-----------------|----------|--------|--------|-------------|
| GRADE:                                               | EE                      | PK     | K      | 1      | 2               | 3      | 4            | 5               | 6      | 7      | 8        | 9               | 10       | 11     | 12     | GISD        |
| JAN                                                  | 86.63%                  | 93.72% | 91.93% | 94.46% | 95.61%          | 95.10% | 95.67%       | 94.93%          | 95.38% | 91.76% | 91.76%   | 91.25%          | 92.46%   | 90.73% | 90.16% | 93.18%      |
| +/- DEC                                              | +/- DEC 91.81% (-1.58%) |        |        |        | 95.32% (-0.44%) |        |              | 95.08% (-0.29%) |        |        | (-1.32%) | 91.15% (-1.05%) |          |        |        | (-0.81%)    |
| <b>CAMPUS</b>                                        | F                       | PRIMAR | 4      | ELI    | EMENTA          | RY     | INTERMEDIATE |                 |        | JUNIO  | R HIGH   | HIGH SCHOOL     |          |        |        | GISD        |
| Y-T-D                                                | 90.73%                  | 93.92% | 94.67% | 95.53% | 96.31%          | 95.69% | 95.70%       | 95.08%          | 95.31% | 95.00% | 93.83%   | 92.62%          | 93.65%   | 93.24% | 92.86% | 94.54%      |
| +/- '25                                              | +/- '25 94.19% (+1.33%) |        |        |        | 95.86% (+1.08%) |        |              | 95.36% (+0.53%) |        |        | (+0.52%) | 9               | (+0.54%) |        |        |             |
| CAMPUS                                               | CAMPUS PRIMARY          |        |        |        |                 | RY     | INTERMEDIATE |                 |        | JUNIO  | R HIGH   | HIGH SCHOOL     |          |        |        | <b>GISD</b> |