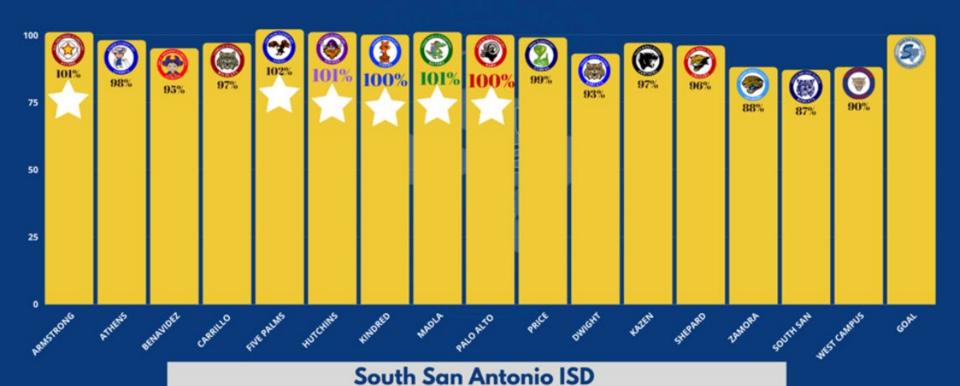

#### Recent progress

- 7251 returning students
   have registered for the
   2021-22 school year
- This is 94% of our total returning students based on this year's enrollment

| Skyward- F            | Returning Student Re                               | egistration and N                                 | ew Student Re                                    | gistration for 2                         | 021-22 jas of Aug St                         | 2021]                                                  |
|-----------------------|----------------------------------------------------|---------------------------------------------------|--------------------------------------------------|------------------------------------------|----------------------------------------------|--------------------------------------------------------|
| School                | # Returning Student<br>Registrations (2021-<br>22) | # of Possible<br>Returning Students<br>(2021-22)* | % of Returning<br>Students<br>Registered (21-22) | New Students<br>Registration (Pre-<br>K) | New Students<br>Registration (Head<br>Start) | New Students<br>Registration (new<br>to district K-12) |
| South San High School | 1911                                               | 2182                                              | 88%                                              |                                          |                                              | 5                                                      |
| West Campus           | 370                                                | 413                                               | 90%                                              |                                          |                                              | 2                                                      |
| Dwight MS             | 495                                                | 526                                               | 94%                                              |                                          |                                              | 1                                                      |
| Shepard MS            | 573                                                | 594                                               | 96%                                              |                                          |                                              | 1                                                      |
| Kazen MS              | 250                                                | 259                                               | 97%                                              |                                          |                                              |                                                        |
| Zamora MS             | 494                                                | 555                                               | 89%                                              |                                          |                                              | 2                                                      |
| Athens                | 190                                                | 187                                               | 102%                                             | 7                                        | 2                                            | 1                                                      |
| Hutchins              | 345                                                | 342                                               | 101%                                             | 11                                       | 12                                           | 4                                                      |
| Kindred               | 277                                                | 275                                               | 101%                                             | 13                                       | 2                                            | 3                                                      |
| Palo Alto             | 418                                                | 413                                               | 101%                                             | 5                                        | 12                                           | 4                                                      |
| Price                 | 317                                                | 318                                               | 100%                                             | 13                                       | 10                                           | 2                                                      |
| Madia                 | 367                                                | 362                                               | 101%                                             | 4                                        | 14                                           | 1                                                      |
| Five Palms            | 362                                                | 352                                               | 103%                                             | 17                                       | 13                                           | 5                                                      |
| Armstrong             | 236                                                | 234                                               | 101%                                             | 9                                        | 14                                           |                                                        |
| Carrillo              | 233                                                | 260                                               | 90%                                              | 0                                        | 10                                           | - 2                                                    |
| Benavidez             | 413                                                | 435                                               | 95%                                              | 14                                       | 15                                           |                                                        |
|                       | <u> </u>                                           |                                                   |                                                  |                                          |                                              |                                                        |
| Totals                | 7251                                               | 7707                                              | 94%                                              | 93                                       | 110                                          | 4                                                      |