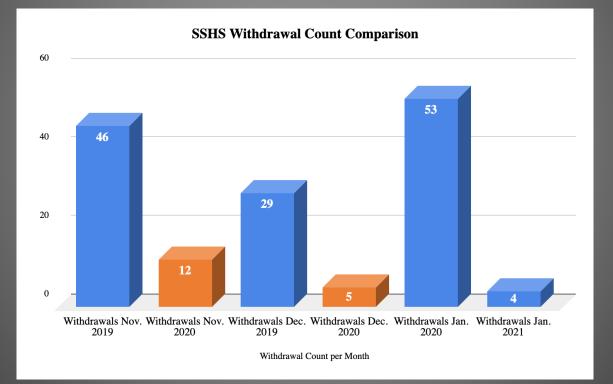

gn for the 2021-21 school year will begin in January and will extend through August of 2021.
- Campus Principals are currently leading enrollment campaign plans.



#### **#GrowWithUs** *South San Antonio ISD 2021-2022*

- ✤ January 25
- February 8
- \* February
- March 6
- ✤ Mar. 30-April 22
- \* May 22
- August 14

Launch of Registration 2021-22 District Website Enrollment Percentage Launch Kick-Off Head Start Community Walks Opening Day at Normoyle Ball Park District Community Walks District Enrollment Day Celebration Back to School Supply Kick-Off

## Comparison of Withdrawals- District Wide 2020 vs. 2021



## Comparison of Withdrawals- Benavidez Elem. 2020 vs. 2021



## Comparison of Withdrawals- Dwight MS 2020 vs. 2021



#### Comparison of Withdrawals- South San HS 2020 vs. 2021



## **Campus Led Efforts Principal Highlight**

#### Elizabeth Martinez Principal, Hutchins Elementary

Campus Enrollment Campaign

- ✤ #GrowWithUs
- Academic Programs
- Monthly Enrollment Events