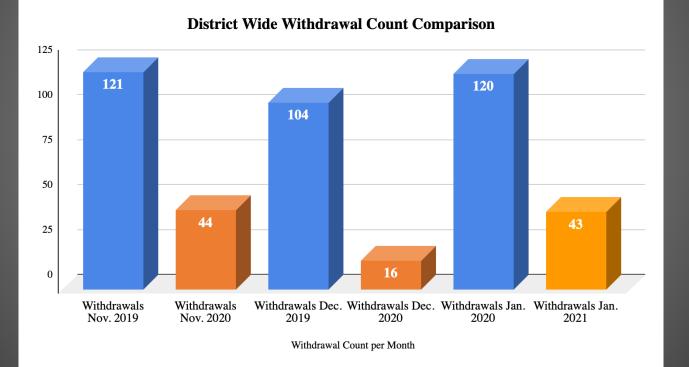

|

# #GrowWithUs South San Antonio ISD 2021-2022

Enrollment Teams are currently developing plans for the upcoming #GrowWithUs campaign.

- The #GrowWithUs Enrollment Campaign for the 2021-21 school year will begin in January and will extend through August of 2021.
- Campus Principals are currently leading enrollment campaign plans.



#### **#GrowWithUs** *South San Antonio ISD 2021-2022*

- ✤ January 25
- February 8
- \* February
- March 6
- ✤ Mar. 30-April 22
- \* May 22
- August 14

Launch of Registration 2021-22 District Website Enrollment Percentage Launch Kick-Off Head Start Community Walks Opening Day at Normoyle Ball Park District Community Walks District Enrollment Day Celebration Back to School Supply Kick-Off

## Comparison of Withdrawals- District Wide 2020 vs. 2021



## Comparison of Withdrawals- Benavidez Elem. 2020 vs. 2021



## Comparison of Withdrawals- Dwight MS 2020 vs. 2021



#### Comparison of Withdrawals- South San HS 2020 vs. 2021



## **Campus Led Efforts Principal Highlight**

#### Elizabeth Martinez Principal, Hutchins Elementary

Campus Enrollment Campaign

- ✤ #GrowWithUs
- Academic Programs
- Monthly Enrollment Events