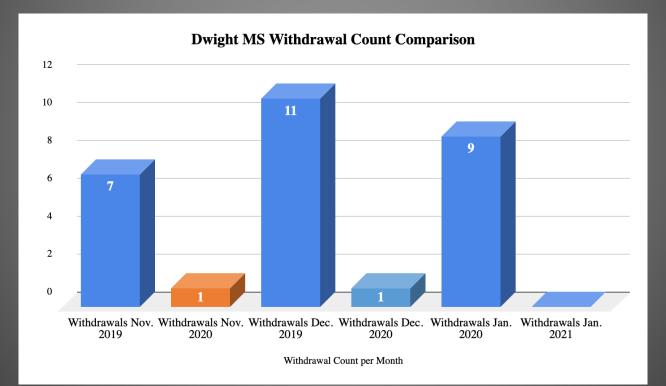

ing #GrowWithUs campaign.

- The #GrowWithUs Enrollment Campaign for the 2021-21 school year will begin in January and will extend through August of 2021.
- Campus Principals are currently leading enrollment campaign plans.



#### **#GrowWithUs** *South San Antonio ISD 2021-2022*

- ✤ January 25
- February 8
- \* February
- March 6
- ✤ Mar. 30-April 22
- \* May 22
- August 14

Launch of Registration 2021-22 District Website Enrollment Percentage Launch Kick-Off Head Start Community Walks Opening Day at Normoyle Ball Park District Community Walks District Enrollment Day Celebration Back to School Supply Kick-Off

## Comparison of Withdrawals- District Wide 2020 vs. 2021



## Comparison of Withdrawals- Benavidez Elem. 2020 vs. 2021



## Comparison of Withdrawals- Dwight MS 2020 vs. 2021



#### Comparison of Withdrawals- South San HS 2020 vs. 2021



## **Campus Led Efforts Principal Highlight**

#### Elizabeth Martinez Principal, Hutchins Elementary

Campus Enrollment Campaign

- ✤ #GrowWithUs
- Academic Programs
- Monthly Enrollment Events