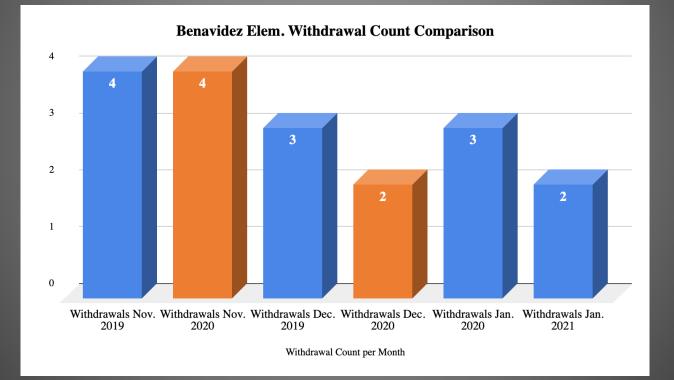

llment Teams are currently developing plans for the upcoming #GrowWithUs campaign.

- The #GrowWithUs Enrollment Campaign for the 2021-21 school year will begin in January and will extend through August of 2021.
- Campus Principals are currently leading enrollment campaign plans.



#### **#GrowWithUs** *South San Antonio ISD 2021-2022*

- ✤ January 25
- February 8
- \* February
- March 6
- ✤ Mar. 30-April 22
- \* May 22
- August 14

Launch of Registration 2021-22 District Website Enrollment Percentage Launch Kick-Off Head Start Community Walks Opening Day at Normoyle Ball Park District Community Walks District Enrollment Day Celebration Back to School Supply Kick-Off

## Comparison of Withdrawals- District Wide 2020 vs. 2021



## Comparison of Withdrawals- Benavidez Elem. 2020 vs. 2021



## Comparison of Withdrawals- Dwight MS 2020 vs. 2021



#### Comparison of Withdrawals- South San HS 2020 vs. 2021



## **Campus Led Efforts Principal Highlight**

#### Elizabeth Martinez Principal, Hutchins Elementary

Campus Enrollment Campaign

- ✤ #GrowWithUs
- Academic Programs
- Monthly Enrollment Events