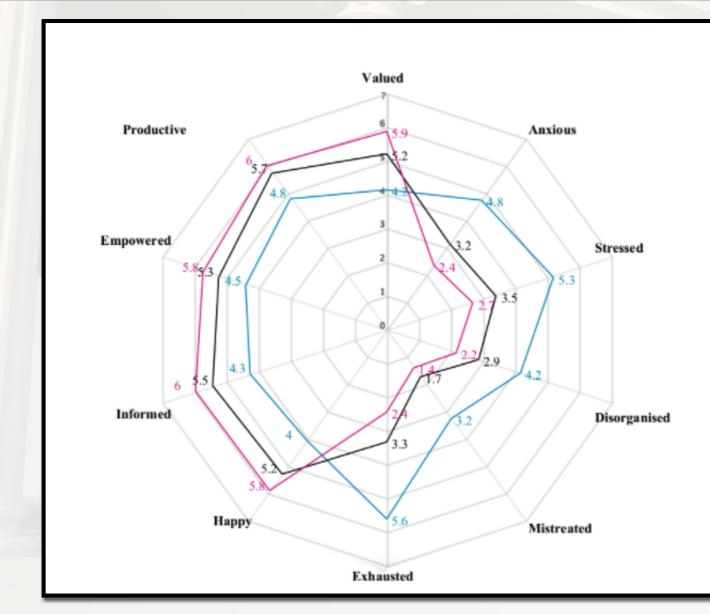

# Population: Whole Staff

| Feeling Most Felt Currently | Feeling Least Felt Currently |
|-----------------------------|------------------------------|
| Exhausted                   | Mistreated                   |
| 5.6                         | 3.2                          |

| Most Expected Feeling | Least Expected Feeling |
|-----------------------|------------------------|
| Productive            | Mistreated             |
| 5.7                   | 1.7                    |

| Most Ideal Feeling | Least Ideal Feeling |
|--------------------|---------------------|
| Informed           | Mistreated          |
| 6                  | 1.4                 |

Current State
Expected State
Ideal State