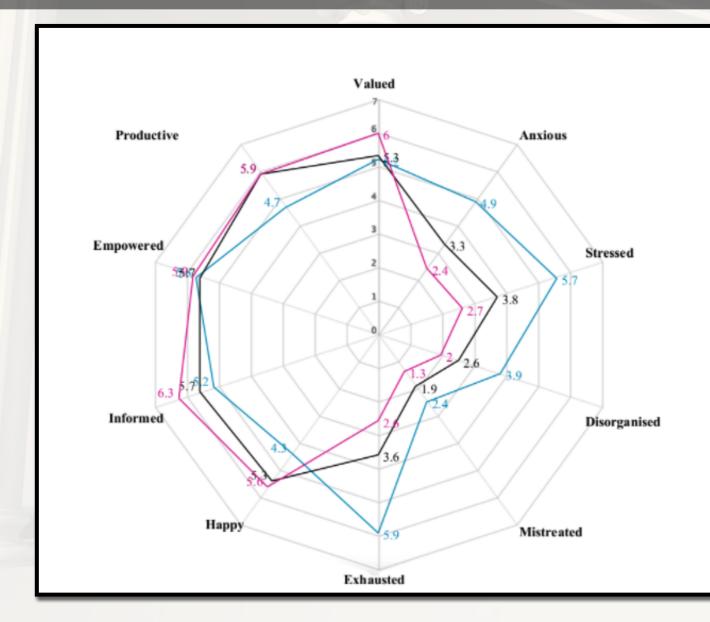

# Population: Whole Staff

| Feeling Most Felt Currently | Feeling Least Felt Currently |
|-----------------------------|------------------------------|
| Exhausted                   | Mistreated                   |
| 5.6                         | 3.2                          |

| Most Expected Feeling | Least Expected Feeling |
|-----------------------|------------------------|
| Productive            | Mistreated             |
| 5.7                   | 1.7                    |

| Most Ideal Feeling | Least Ideal Feeling |
|--------------------|---------------------|
| Informed           | Mistreated          |
| 6                  | 1.4                 |

Current State
Expected State
Ideal State