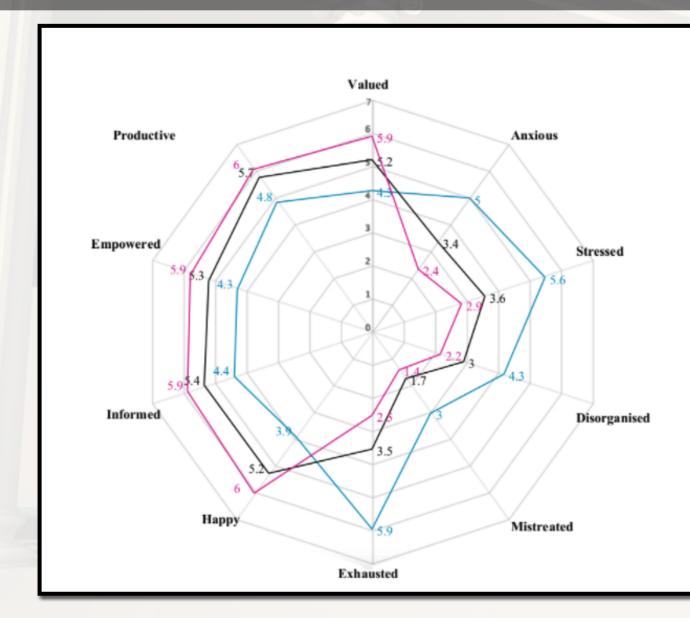

#### Population: Licensed Faculty

What is your current department in the organisation?

Licensed Faculty

| Feeling Most Felt Currently | Feeling Least Felt Currently |
|-----------------------------|------------------------------|
| Exhausted                   | Mistreated                   |
| 5.9                         | 3                            |

| Most Expected Feeling | Least Expected Feeling |
|-----------------------|------------------------|
| Productive            | Mistreated             |
| 5.7                   | 1.7                    |

| Most Ideal Feeling | Least Ideal Feeling |
|--------------------|---------------------|
| Productive         | Mistreated          |
| 6                  | 1.4                 |