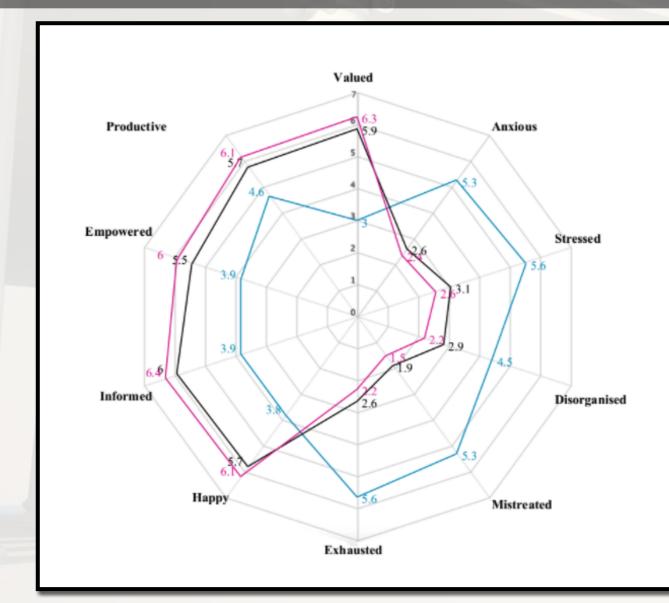

#### Administration

| Feeling Most Felt Currently | Feeling Least Felt Currently |
|-----------------------------|------------------------------|
| Exhausted                   | Mistreated                   |
| 5.9                         | 2.4                          |

| Most Expected Feeling | Least Expected Feeling |
|-----------------------|------------------------|
| Productive            | Mistreated             |
| 5.9                   | 1.9                    |

| Most Ideal Feeling | Least Ideal Feeling |
|--------------------|---------------------|
| Informed           | Mistreated          |
| 6.3                | 1.3                 |