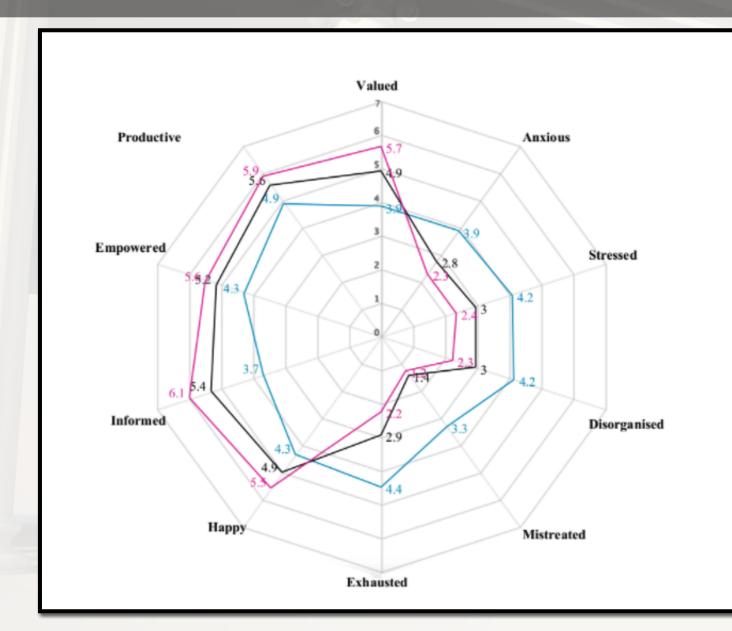

#### Population: Educational Support

What is your current department in the organisation?

Educational Support

| Feeling Most Felt Currently | Feeling Least Felt Currently |
|-----------------------------|------------------------------|
| Productive                  | Mistreated                   |
| 4.9                         | 3.3                          |

| Most Expected Feeling | Least Expected Feeling |
|-----------------------|------------------------|
| Productive            | Mistreated             |
| 5.6                   | 1.4                    |

| Most Ideal Feeling | Least Ideal Feeling |
|--------------------|---------------------|
| Informed           | Mistreated          |
| 6.1                | 1.2                 |