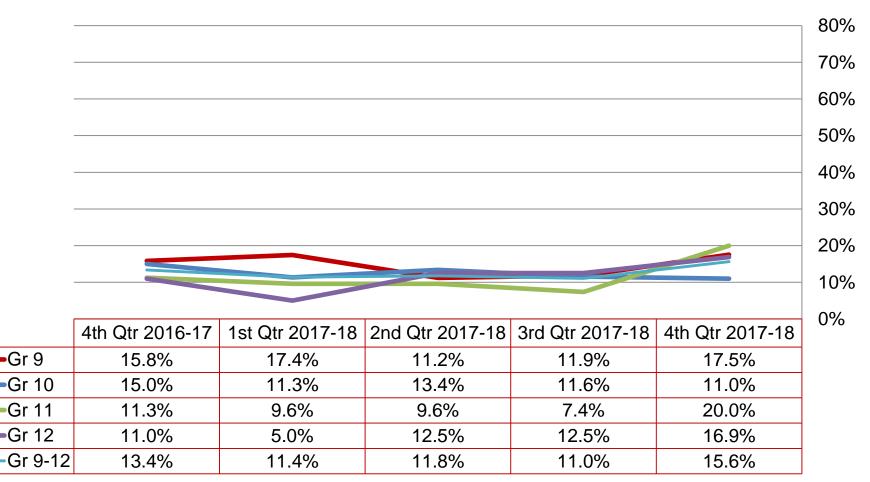

# **Quarterly Data**

#### Failing Grades

Derby High School

Percent of students with at least one course below a 65%: