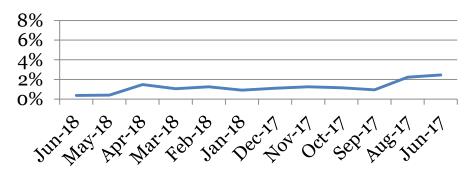

#### <u>Tardies</u> Average daily percent tardy:

|        | 9 | 10 | 11 | 12 | Total |
|--------|---|----|----|----|-------|
| Jun-18 | 0 | 0  | 0  | 0  | 0     |
| May-18 | 0 | 1  | 0  | 1  | 1     |
| Apr-18 | 2 | 1  | 2  | 2  | 2     |
| Mar-18 | 1 | 1  | 1  | 2  | 1     |
| Feb-18 | 2 | 1  | 1  | 2  | 2     |
| Jan-18 | 1 | 1  | 2  | 2  | 1     |
| Dec-17 | 1 | 1  | 1  | 2  | 1     |
| Nov-17 | 1 | 1  | 2  | 2  | 2     |
| Oct-17 | 1 | 2  | 2  | 2  | 2     |
| Sep-17 | 0 | 1  | 4  | 1  | 1     |
| Aug-17 | 1 | 1  | 1  | 0  | 1     |
| Jun-17 | 2 | 2  | 3  | 1  | 2     |

#### **Total Student Tardies**