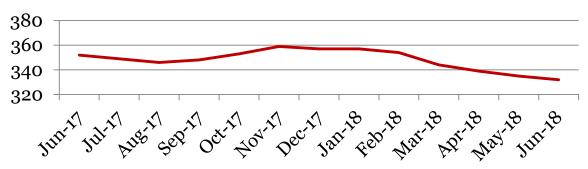

### Enrollment – 1st of the month

|        | 9   | 10 | 11 | 12 | Total |
|--------|-----|----|----|----|-------|
| Jun-18 | 98  | 92 | 65 | 77 | 332   |
| May-18 | 98  | 92 | 66 | 79 | 335   |
| Apr-18 | 98  | 94 | 68 | 79 | 339   |
| Mar-18 | 101 | 95 | 68 | 80 | 344   |
| Feb-18 | 102 | 99 | 71 | 82 | 354   |
| Jan-18 | 107 | 97 | 70 | 83 | 357   |
| Dec-17 | 107 | 97 | 73 | 80 | 357   |
| Nov-17 | 109 | 97 | 73 | 80 | 359   |
| Oct-17 | 105 | 96 | 73 | 79 | 353   |
| Sep-17 | 104 | 94 | 74 | 76 | 348   |
| Aug-17 | 102 | 97 | 74 | 73 | 346   |
| Jun-17 | 101 | 80 | 80 | 91 | 352   |

#### **Total School Enrollment**