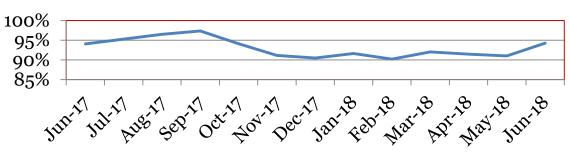

### <u>Attendance – Students</u>

Average daily percent present:

|        | 9    | 10   | 11   | 12   | Total |
|--------|------|------|------|------|-------|
| Jun-18 | 93.2 | 92.7 | 93.4 | 98.1 | 94.3  |
| May-18 | 92.6 | 92.1 | 89.9 | 88.6 | 91.0  |
| Apr-18 | 92.9 | 90.5 | 90.8 | 91.3 | 91.4  |
| Mar-18 | 93.3 | 89.6 | 93.4 | 92.1 | 92.0  |
| Feb-18 | 91.7 | 87.8 | 88.9 | 92.3 | 90.2  |
| Jan-18 | 92.8 | 90.7 | 92.3 | 90.6 | 91.6  |
| Dec-17 | 92.3 | 89.1 | 90.5 | 89.8 | 90.5  |
| Nov-17 | 91.4 | 89.1 | 92.5 | 92.0 | 91.1  |
| Oct-17 | 94.4 | 93.3 | 95.3 | 93.6 | 94.1  |
| Sep-17 | 97.8 | 97.2 | 96.8 | 97.4 | 97.3  |
| Aug-17 | 95.1 | 95.8 | 96.6 | 99.0 | 96.5  |
| Jun-17 | 92.8 | 93.4 | 93.9 | 96.3 | 94.1  |

#### **Total Student Attendance**