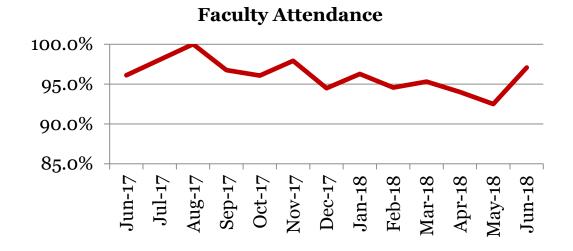

### <u>Attendance – Faculty</u>

Derby High School

Average daily percent present:

|        | Total |
|--------|-------|
| Jun-18 | 97.1  |
| May-18 | 92.5  |
| Apr-18 | 94.0  |
| Mar-18 | 95.3  |
| Feb-18 | 94.9  |
| Jan-18 | 96.3  |
| Dec-17 | 94.5  |
| Nov-17 | 97.9  |
| Oct-17 | 96.1  |
| Sep-17 | 96.8  |
| Aug-17 | 100.0 |
| Jun-17 | 96.1  |

<sup>\*</sup>This indicator reflects certified staff and does not include absences created by class trips, professional development, workman's comp and FMLA. However % may be reduced due to long term illness beyond FMLA.