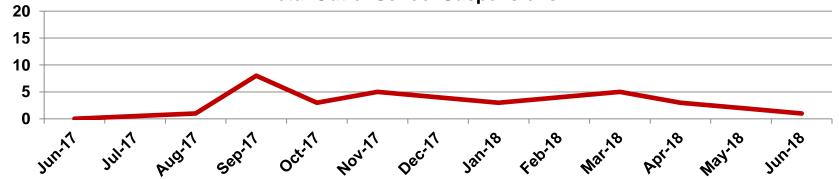

## Suspensions – Out of School

Derby High School

Number of student suspensions (total days of suspension):

|        | 9 |      | 10 |      | 11 |      | 12  |      | Total |      |
|--------|---|------|----|------|----|------|-----|------|-------|------|
| Jun-18 | 0 | (0)  | 1  | (10) | 0  | (0)  | 0   | (0)  | 1     | (10) |
| May-18 | 0 | (0)  | 1  | (1)  | 0  | (0)  | 1   | (1)  | 2     | (2)  |
| Apr-18 | 2 | (13) | 0  | (0)  | 0  | (0)  | 1 ( | (10) | 3     | (23) |
| Mar-18 | 1 | (10) | 0  | (0)  | 1  | (2)  | 3 ( | (30) | 5     | (42) |
| Feb-18 | 2 | (12) | 2  | (20) | 0  | (0)  | 0   | (0)  | 4     | (32) |
| Jan-18 | 0 | (0)  | 0  | (0)  | 2  | (13) | 1   | (3)  | 3     | (16) |
| Dec-17 | 0 | (0)  | 2  | (12) | 0  | (0)  | 2   | (4)  | 4     | (16) |
| Nov-17 | 1 | (10) | 3  | (17) | 0  | (0)  | 1   | (2)  | 5     | (29) |
| Oct-17 | 0 | (0)  | 1  | (2)  | 0  | (0)  | 2   | (7)  | 3     | (9)  |
| Sep-17 | 0 | (0)  | 3  | (19) | 3  | (25) | 2 ( | (20) | 8     | (64) |
| Aug-17 | 1 | (10) | 0  | (0)  | 0  | (0)  | 0   | (0)  | 1     | (10) |
| Jun-17 | 0 | (0)  | 0  | (0)  | 0  | (0)  | 0   | (0)  | 0     | (0)  |

#### **Total Out of School Suspensions**