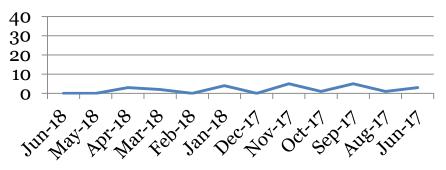

#### <u>Tardies</u>: Number of students tardy 5 or more days:

|        | 9 | 10 | 11 | 12 | Total |
|--------|---|----|----|----|-------|
| Jun-18 | 0 | 0  | 0  | 0  | 0     |
| May-18 | 0 | 0  | 0  | 0  | 0     |
| Apr-18 | 0 | 1  | 2  | 0  | 3     |
| Mar-18 | 1 | 0  | 0  | 1  | 2     |
| Feb-18 | 0 | 0  | 0  | 0  | 0     |
| Jan-18 | 1 | 2  | 1  | 0  | 4     |
| Dec-17 | 0 | 0  | 0  | 0  | 0     |
| Nov-17 | 1 | 2  | 1  | 1  | 5     |
| Oct-17 | 0 | 1  | 0  | 0  | 1     |
| Sep-17 | 0 | 5  | 0  | 0  | 5     |
| Aug-17 | 0 | 0  | 1  | 0  | 1     |
| Jun-17 | 2 | 1  | 0  | 0  | 3     |

#### **# Students over Threshold**