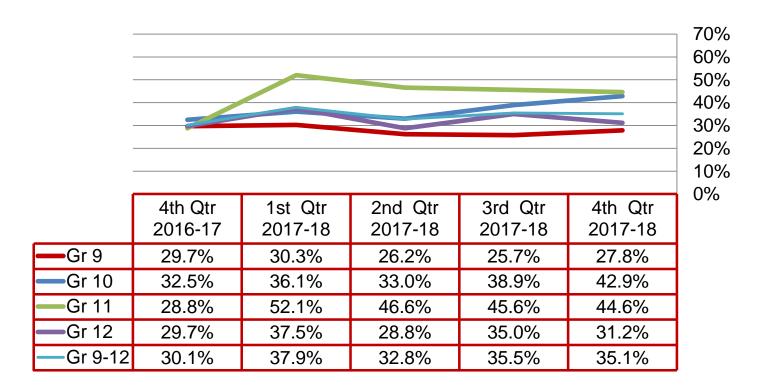

# **Quarterly Data**

#### High Grades

Percent of students earning 80% or above in all courses regardless of academic level: