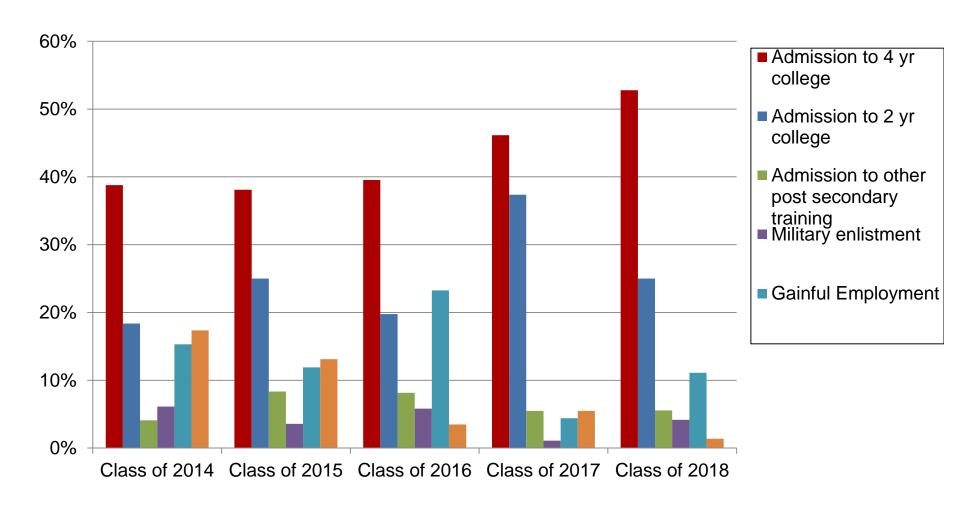

# Post High School Plans Percent of graduates

Information is updated in the fall following graduation