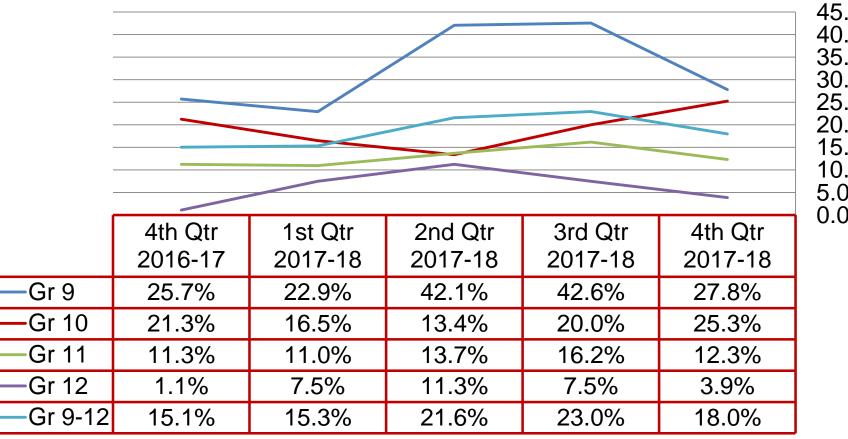

# **Quarterly Data**

## Failing Grades

Percent of students with at least two courses below a 65%:

45.0% 40.0% 35.0% 30.0% 25.0% 20.0% 15.0% 10.0% 5.0%