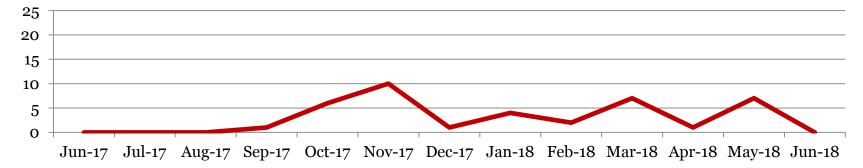

## <u>Suspensions – In School</u>

Number of student suspensions (total days of suspension):

|        | 9 |     | 10 |     | 11 |     | 12 |     | Total |      |
|--------|---|-----|----|-----|----|-----|----|-----|-------|------|
| Jun-18 | 0 | (0) | 0  | (0) | 0  | (0) | 0  | (0) | 0     | (0)  |
| May-18 | 4 | (6) | 1  | (2) | 1  | (1) | 1  | (1) | 7     | (10) |
| Apr-18 | 0 | (0) | 1  | (2) | 0  | (0) | 0  | (0) | 1     | (2)  |
| Mar-18 | 4 | (8) | 2  | (3) | 1  | (2) | 0  | (0) | 7     | (1)3 |
| Feb-18 | 1 | (1) | 0  | (0) | 1  | (1) | 0  | (0) | 2     | (2)  |
| Jan-18 | 0 | (0) | 2  | (4) | 1  | (2) | 1  | (2) | 4     | (8)  |
| Dec-17 | 1 | (2) | 0  | (0) | 0  | (0) | 0  | (0) | 1     | (2)  |
| Nov-17 | 5 | (6) | 4  | (7) | 0  | (0) | 1  | (2) | 10    | (15) |
| Oct-17 | 0 | (0) | 3  | (5) | 0  | (0) | 3  | (6) | 6     | 11   |
| Sep-17 | 1 | (1) | 0  | (0) | 0  | (0) | 0  | (0) | 1     | (1)  |
| Aug-17 | 0 | (0) | 0  | (0) | 0  | (0) | 0  | (0) | 0     | (0)  |
| Jun-17 | 0 | (0) | 0  | (0) | 0  | (0) | 0  | (0) | 0     | (0)  |

#### **Total In School Suspensions**