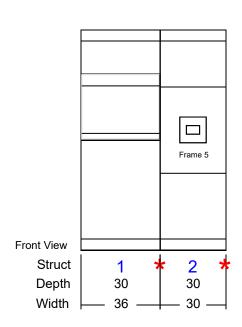

**Special Notes** 

Qty Description Catalog Number

1 (4) 600s lugs per phase on both the incoming and outgoing CN63

need on breaker.

**Utility Specfications** 

Struct #1

Hot Seq. 1200 Amps Util. Mtr. Compt. - DTE Energy

Plant Drawing: 8452C79

**Code DETE D** 

**Enclosure properties** 

Struct # Description/Modifications

Incoming Utility Structures (Incoming Utility Section)

Vertical isolating barrier Horizontal isolating barrier Centered Left to right

Center Line is 18 Inches from Rear

2 Individually mounted feeder BREAKER exiting BOTTOM, (Feeder

Structure)

Centered Left to right

Center Line is 18 Inches from Rear

| The information on this document is                                           | PREPARED BY    | DATE     |              |             |                       |        |
|-------------------------------------------------------------------------------|----------------|----------|--------------|-------------|-----------------------|--------|
| created by Eaton Corporation. It is disclosed in confidence and it is only to | DARRICK MOWERS | 3/5/2024 | Eaton        |             | SumterSC              |        |
|                                                                               | APPROVED BY    | DATE     | JOB NAME LI  | IVONIA EARL | Y CHILD CARE PHASE #2 |        |
| supplied.                                                                     |                |          | DESIGNATION  |             |                       |        |
|                                                                               | VER            | SION     | TYPE         |             | DRAWING TYPE          |        |
|                                                                               | 9.0.5          | 34.2     | Switchboards |             | CustAppr              |        |
| NEG-ALT Number                                                                | REVISION       | DWG SIZE | G.O.         |             | ITEM                  | SHEET  |
| L3250223X4K1-0000                                                             | 0              | DwgA     |              |             |                       | 1 of 3 |

Total of 2 Structures, Total Weight of 1130 Weight-Lbs. with Front Hinged Doors. Total of 2 Structures, Total Width of 66 Inches with Front Hinged Doors.

| Structure         | 1     | 2     |  |  |
|-------------------|-------|-------|--|--|
| Ship-Inches       | 36.00 | 30.00 |  |  |
| Ship-MM           | 914   | 762   |  |  |
| Wdth-Inches       | 36.00 | 30.00 |  |  |
| Wdth-MM           | 914   | 762   |  |  |
| Depth(Inner)-In.  | 30.00 | 30.00 |  |  |
| Depth(Inner)-MM   | 762   | 762   |  |  |
| Depth(Outer)-In.  | 43.00 | 43.00 |  |  |
| Depth(Outer)-MM   | 1092  | 1092  |  |  |
| Height-Inches     | 90.00 | 90.00 |  |  |
| Height-MM         | 2286  | 2286  |  |  |
| Weight-Lbs.(Est.) | 560   | 570   |  |  |
| Weight-Kg.(Est.)  | 254   | 258   |  |  |