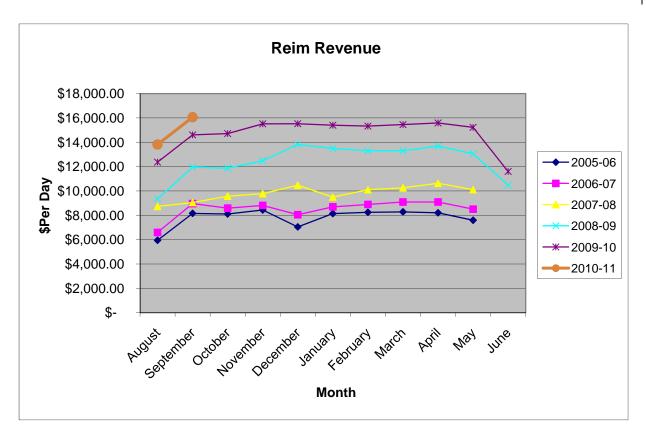

rcentages

|              | Free | Reduced | Overall |
|--------------|------|---------|---------|
| CHHS         | 706  | 192     | 51%     |
| NGC          | 346  | 87      | 51%     |
| Coleman      | 211  | 62      | 60%     |
| Permenter    | 383  | 95      | 60%     |
| Beltline**   | 173  | 50      | 64%     |
| Joe Wilson*  | 218  | 45      | 66%     |
| West         | 232  | 59      | 64%     |
| Bray         | 152  | 49      | 59%     |
| High Pointe* | 315  | 55      | 65%     |
| Highlands*   | 431  | 74      | 76%     |
| Plummer*     | 327  | 67      | 69%     |
| Lake Ridge   | 210  | 41      | <br>62% |
| Waterford    | 251  | 85      | 58%     |
| District     | 3955 | 961     | 60.00%  |

<sup>\*</sup>Breakfast in the Classroom

<sup>\*\*</sup>Universal Free Breakfast





## **Meal Participation by Campus**

|              | Lunch |         |          | Breakfast |         |          |
|--------------|-------|---------|----------|-----------|---------|----------|
|              |       |         |          |           |         |          |
|              | Free  | Reduced | Full Pay | Free      | Reduced | Full Pay |
| CHHS         | 77%   | 70%     | 41%      | 26%       | 12%     | 5%       |
| NGC          | 89%   | 77%     | 61%      | 30%       | 19%     | 8%       |
| Coleman      | 93%   | 96%     | 64%      | 27%       | 18%     | 12%      |
| Permenter    | 97%   | 87%     | 70%      | 25%       | 19%     | 6%       |
| Beltline**   | 94%   | 92%     | 76%      | 50%       | 35%     | 37%      |
| Joe Wilson*  | 93%   | 92%     | 69%      | 62%