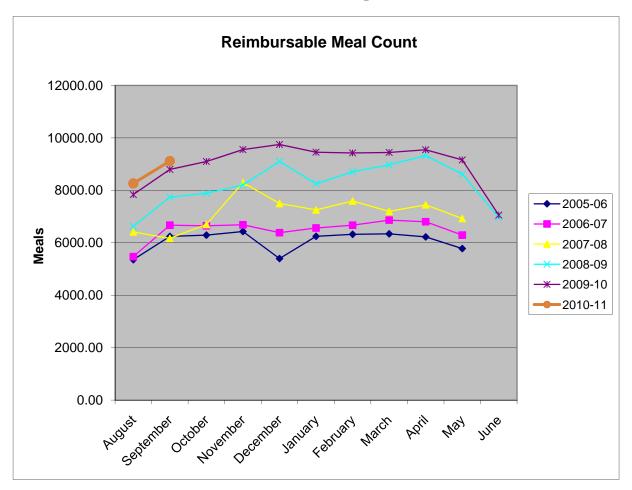

## **October Board Report**



## Free and Reduced Percentages

|              | Free | Reduced | Overall |
|--------------|------|---------|---------|
| CHHS         | 706  | 192     | 51%     |
| NGC          | 346  | 87      | 51%     |
| Coleman      | 211  | 62      | 60%     |
| Permenter    | 383  | 95      | 60%     |
| Beltline**   | 173  | 50      | 64%     |
| Joe Wilson*  | 218  | 45      | 66%     |
| West         | 232  | 59      | 64%     |
| Bray         | 152  | 49      | 59%     |
| High Pointe* | 315  | 55      | 65%     |
| Highlands*   | 431  | 74      | 76%     |
| Plummer*     | 327  | 67      | 69%     |
| Lake Ridge   | 210  | 41      | <br>62% |
| Waterford    | 251  | 85      | 58%     |
| District     | 3955 | 961     | 60.00%  |

<sup>\*</sup>Breakfast in the Classroom

<sup>\*\*</sup>Univ