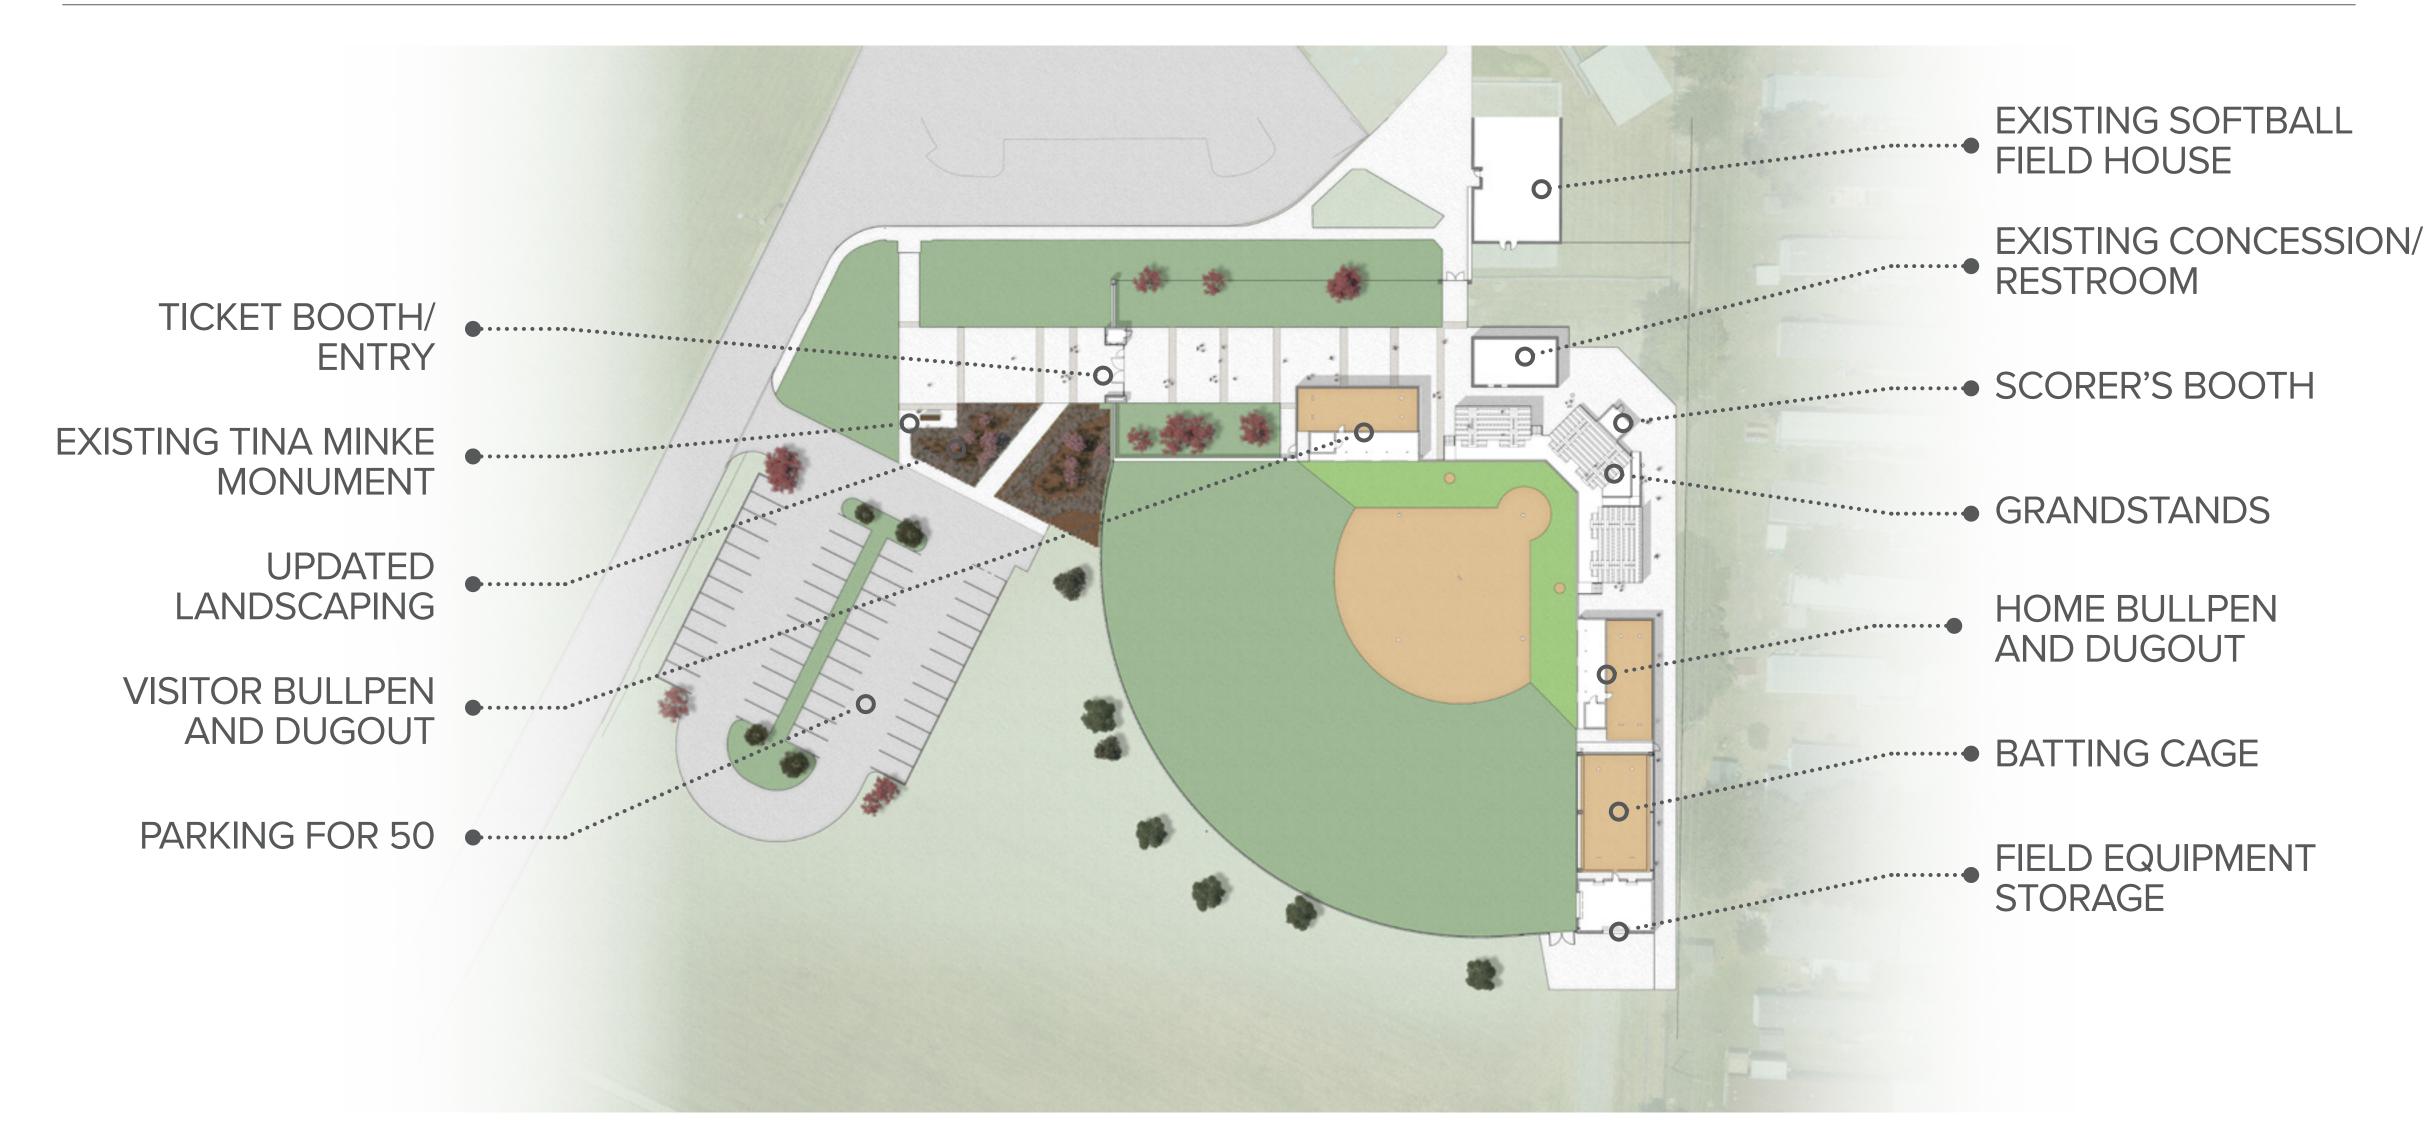

- Bring amenities for both spectators and players to the level of Braswell HS and Guyer HS, including new dugouts, spectator seating, bullpens, and batting cages.
- Provide additional parking closer to field.
- Provide dedicated secure entry to softball field.
- Repair inconsistencies in the playing field to provide a safe playing surface.