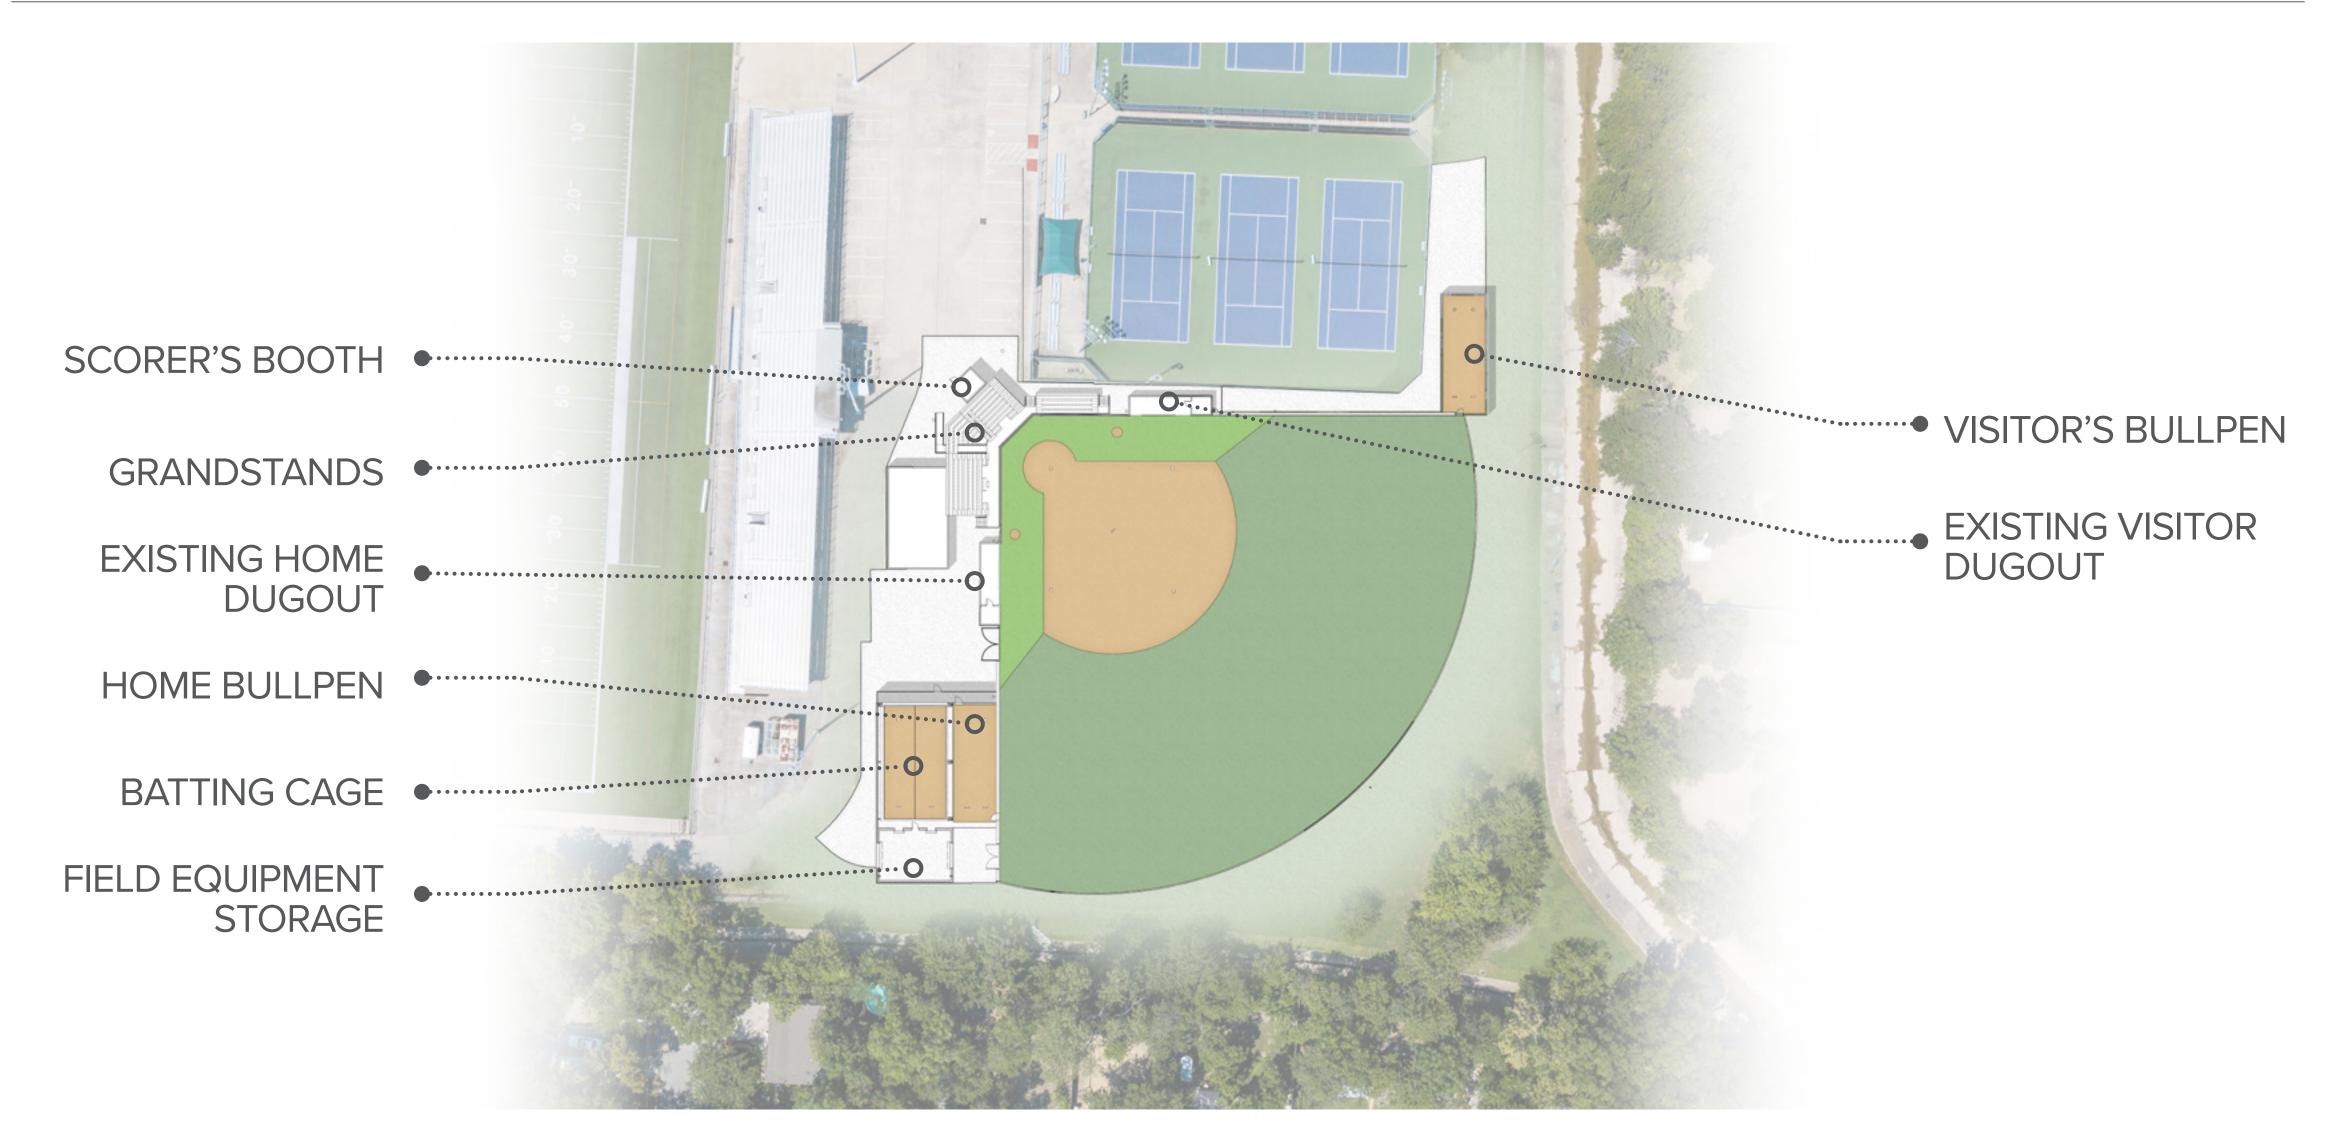

## DENTON HS / RYAN HS

## SOFTBALL FIELD ADDITIONS + RENOVATIONS

AUGUST 8, 2017







- Bring amenities for both spectators and players to the level of Braswell HS and Guyer HS, including new spectator seating, bullpens, and batting cages.
- Repair inconsistencies in the playing field to provide a safe playing surface.

















- Bring amenities for both spectators and players to the level of Braswell HS and Guyer HS, including new dugouts, spectator seating, bullpens, and batting cages.
- Provide additional parking closer to field.
- Provide dedicated secure entry to softball field.
- Repair inconsistencies in the playing field to provide a safe playing surface.

## RYAN HS // SITE PLAN











## THANKYOU