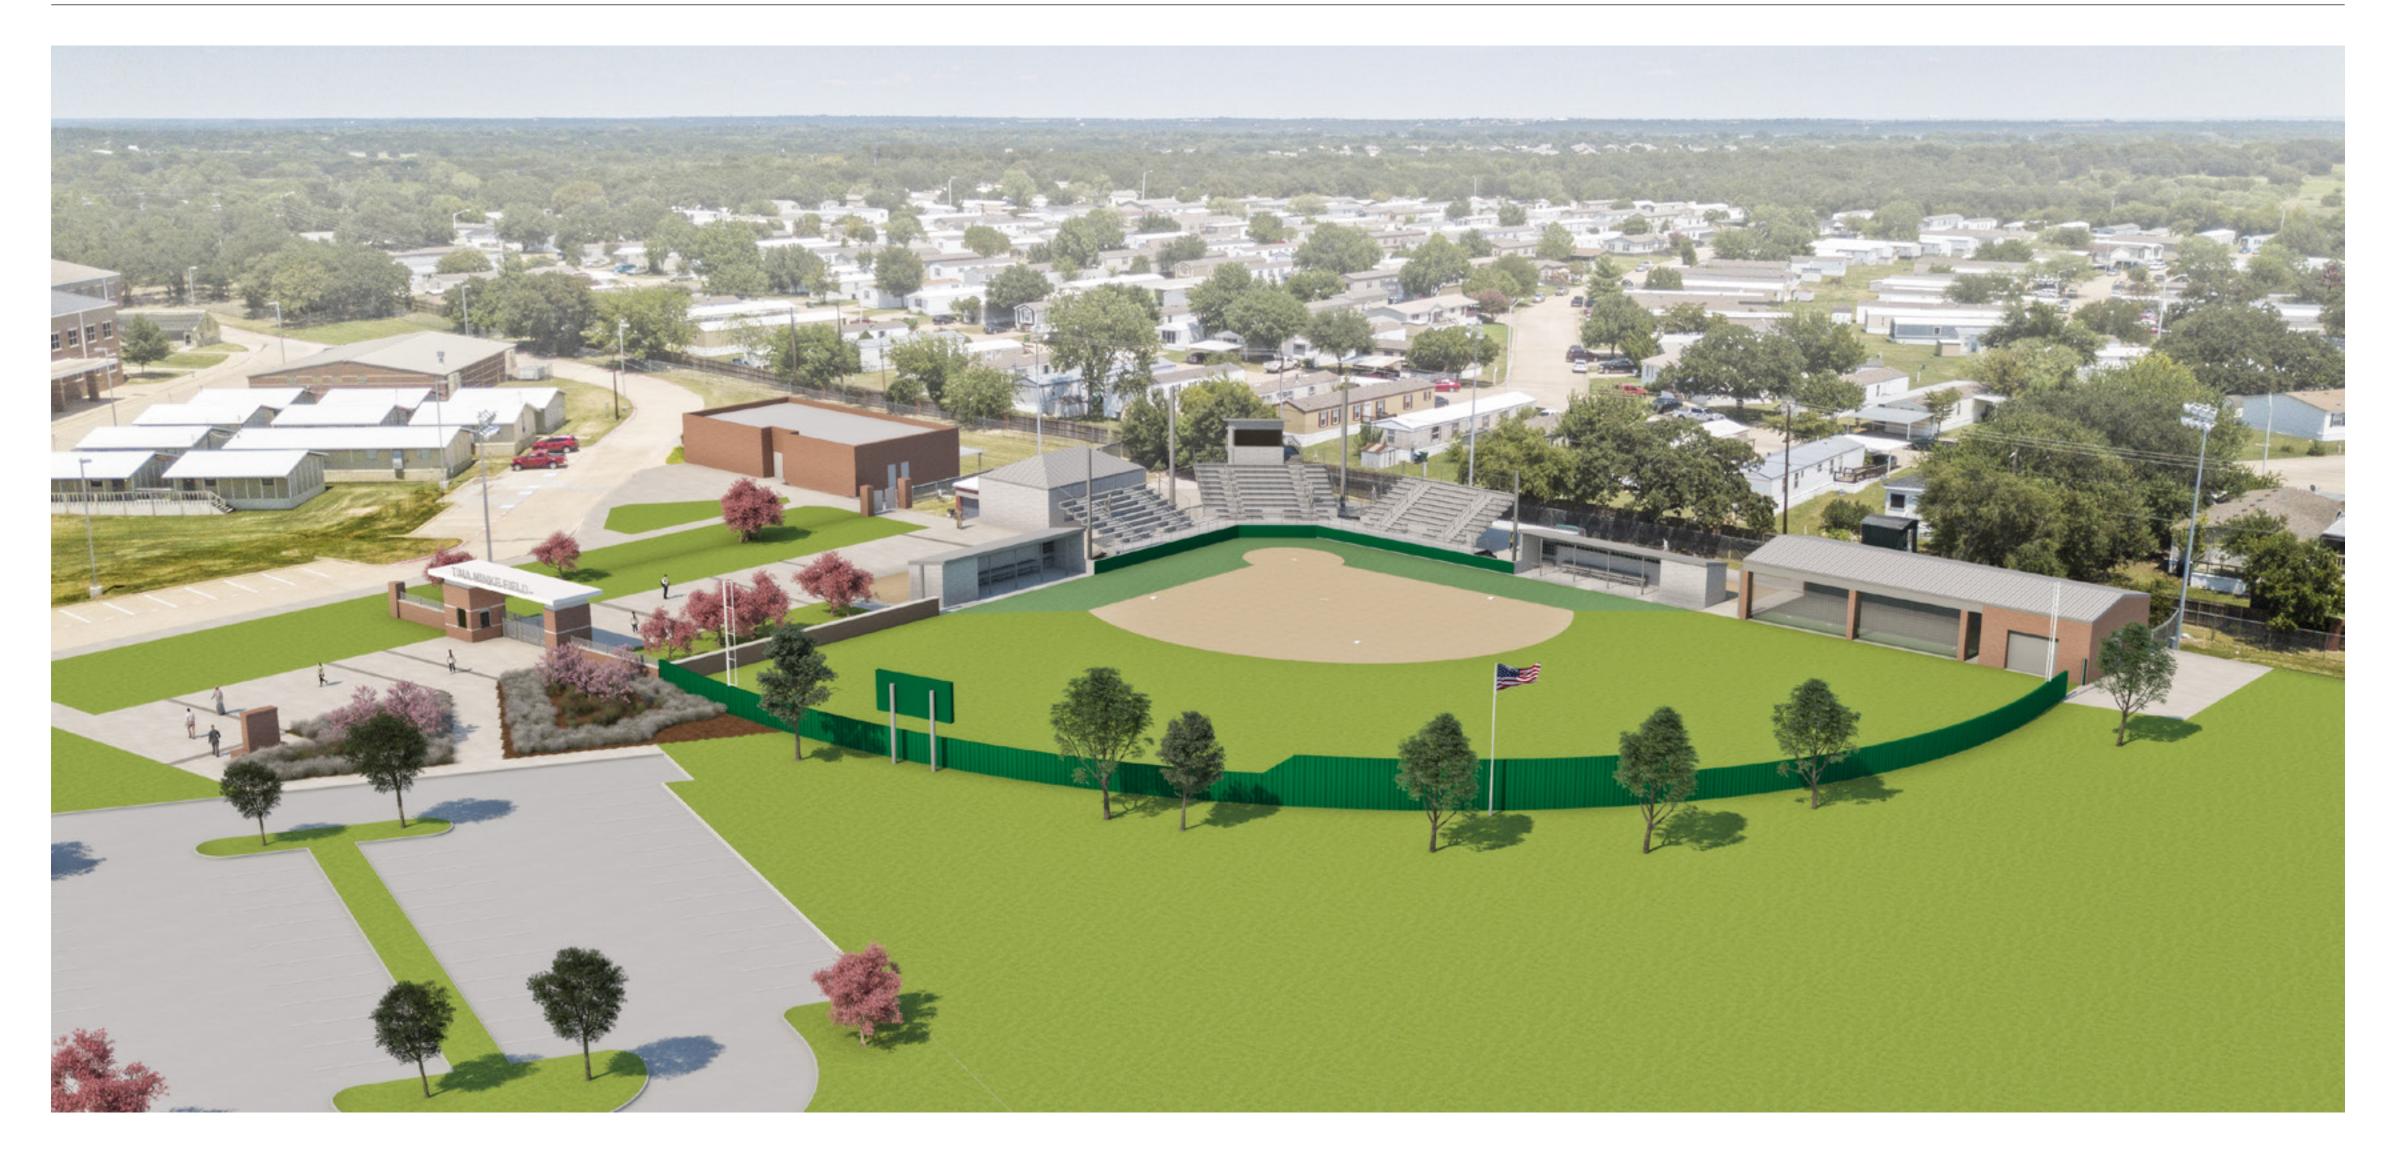

## RYAN HS // SITE PLAN

- Bring amenities for both spectators and players to the level of Braswell HS and Guyer HS, including new dugouts, spectator seating, bullpens, and batting cages.
- Provide additional parking closer to field.
- Provide dedicated secure entry to softball field.
- Repair inconsistencies in the playing field to provide a safe playing surface.