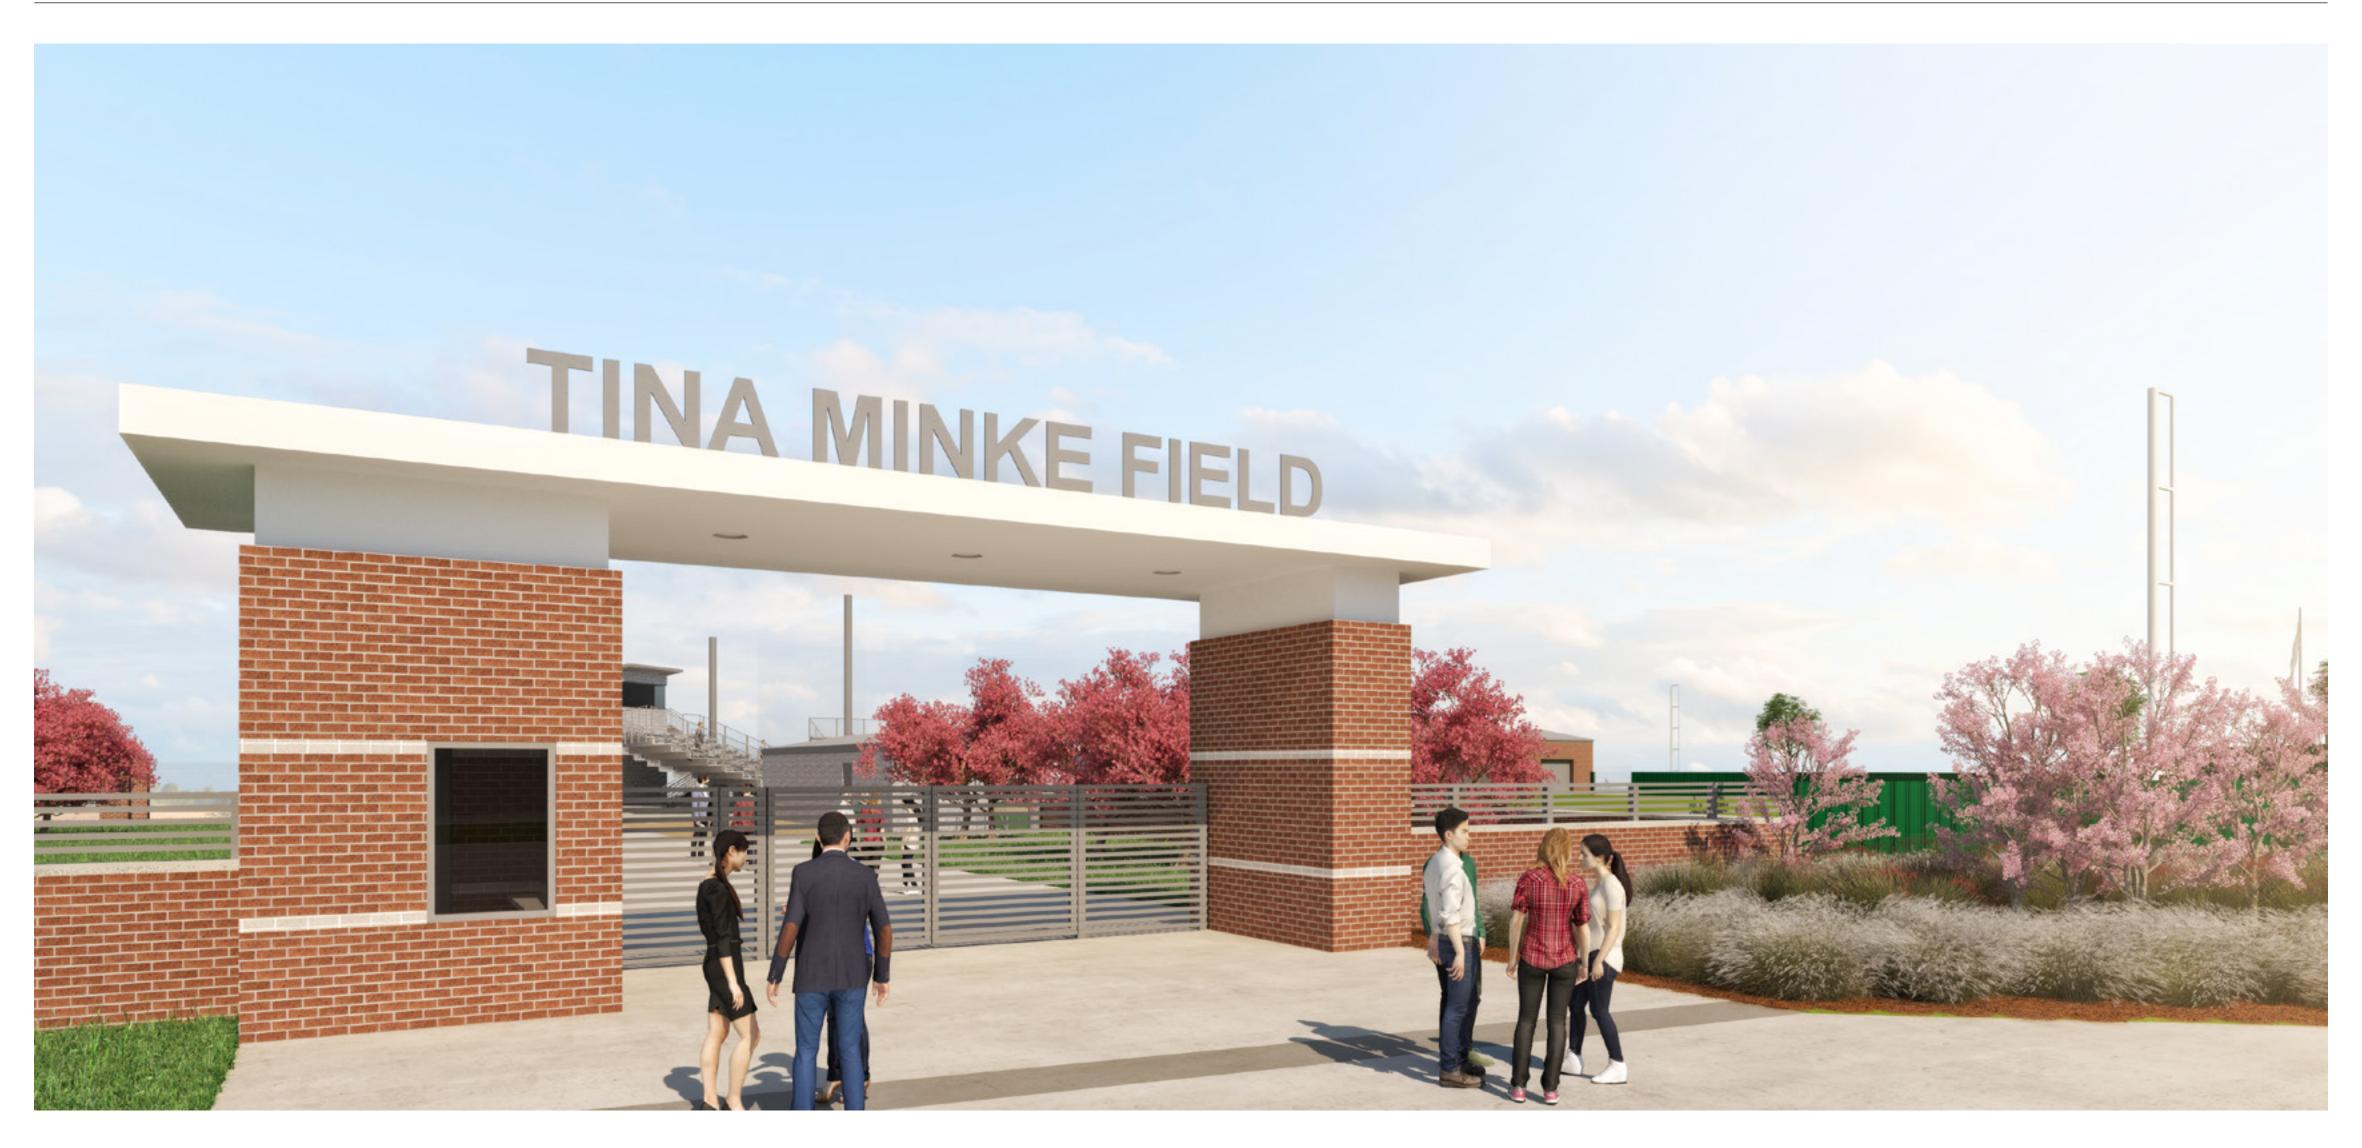

- Bring amenities for both spectators and players to the level of Braswell HS and Guyer HS, including new dugouts, spectator seating, bullpens, and batting cages.
- Provide additional parking closer to field.
- Provide dedicated secure entry to softball field.
- Repair inconsistencies in the playing field to provide a safe playing surface.