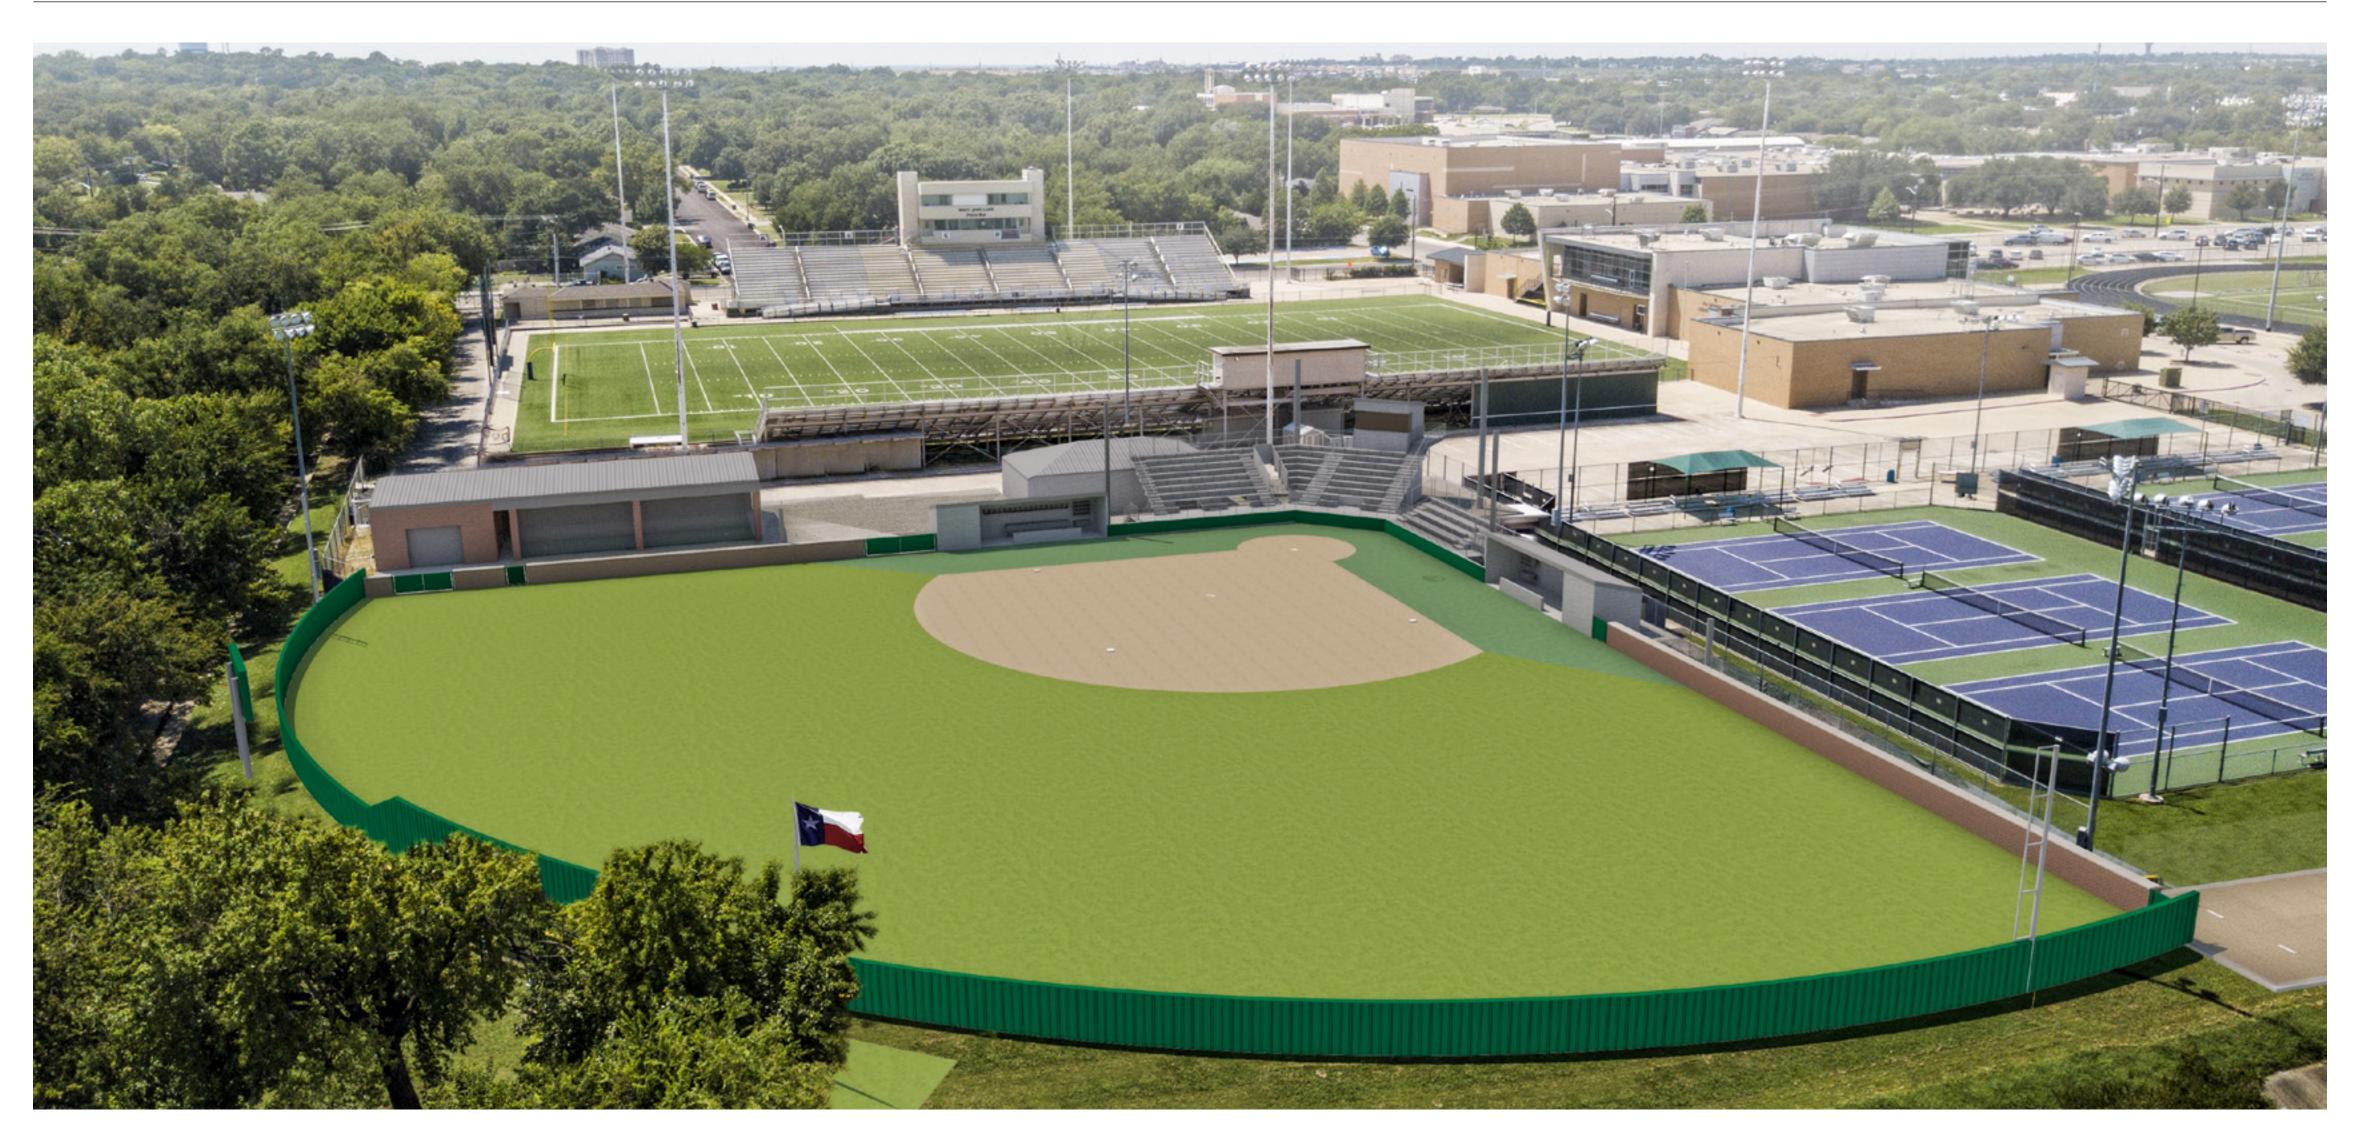

## DENTON HS / RYAN HS

## SOFTBALL FIELD ADDITIONS + RENOVATIONS

AUGUST 8, 2017







- Bring amenities for both spectators and players to the level of Braswell HS and Guyer HS, including new spectator seating, bullpens, and batting cages.
- Repair inconsistencies in the playing field to provide a safe playing surface.

















- Bring amenities for both spectators and players to the level of Braswell HS and Guyer HS, including new dugouts, spectator seating, bullpens, and batting cages.
- Provide additional parking closer to field.
- Provide dedicated secure entry to softball field.
- Repair inconsistencies in the playing field to provide a safe playing surface.

## RYAN HS // SITE PLAN











## THANKYOU