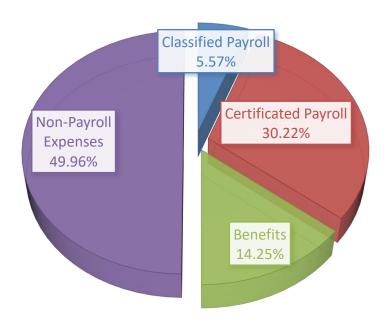

| 0.27%     |
| 900554   | Transfers to CIP                  |    | 200,000     |     | -           |    | -           |    | -        | 0.00%      | 0.00%     |
| 900555   | Transfers to Apartment Fund       |    |             |     | <u>-</u>    |    |             |    | -        | 0.00%      | 0.00%     |
|          | Sub Total Transfers               | \$ | 315,000     | \$  | 265,000     | \$ | 265,000     | \$ | -        | 0.00%      | 1.45%     |
|          |                                   |    |             |     |             |    |             |    |          |            |           |
|          | Total General Fund                | \$ | 14,419,319  | \$  | 18,136,415  | \$ | 18,323,980  | \$ | 187,564  | 1.02%      | 100.00%   |







#### **PAYROLL & NON-PAYROLL COSTS**



#### **TYPES OF EMPLOYEES**







2006 Building B - Cafeteria Addition & Gym Addition

**2022** Building D - ACSA Restroom Renovation

**2023** Building B - Pool Upgrade (conversion to chlorine)

**2023** Building D & NBMHS - HVAC DDC Control Upgrades



## **NOME ELEMENTARY SCHOOL**

FY 2026 Budget Location 300

|               |                                                                                    | 2025 Budget<br>evision #1            | FY2026<br>Budget                     | \$ Change                             | % Change                                      |
|---------------|------------------------------------------------------------------------------------|--------------------------------------|--------------------------------------|---------------------------------