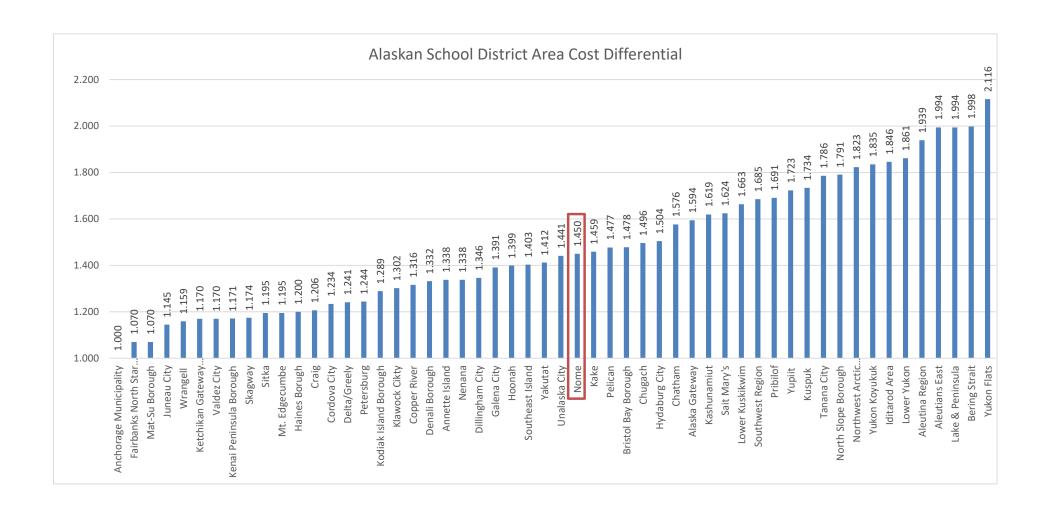

Revenue, Transfers In, and Use of Fund Balance projection of \$18,323,980, a \$187,564 increase from FY2025, and a \$1,820,199 increase from FY2024 actual:

- ❖ Brick-and-mortar enrollment projected at 624 students
- ❖ 90% of the BSA for Correspondence students − 30 projected
- ❖ Intensive students (13 x's the BSA) 24 projected
- ❖ ISER Area Cost Differential of 1.45
- ❖ Career & Technical Education (CTE) Factor 1.015
- ❖ Special Needs Factor − 1.20
- ❖ Base Student Allocation (BSA) \$6,640
- ❖ Hold Harmless Year 2
- One-Time State of Alaska funding \$0
- \* TRS On-Behalf and PERS On-Behalf zero net effect against on-behalf expenditures
- City appropriation is budgeted at \$3,400,000
- ❖ Impact Aid estimated at \$1,500
- ❖ E-rate estimated with 90% discount rate on internet bills \$2,514,158
- ❖ Other Revenues projected at \$340,000 (includes dorm and DOT rent, local contributions, gate fees, student activities fees, and donation for cultural studies position if filled)
- ❖ Earning on Investments (interest) of \$175,000
- ❖ Transfer in from Apartment Fund of \$250,000
- Utilize unreserved fund balance \$289,551