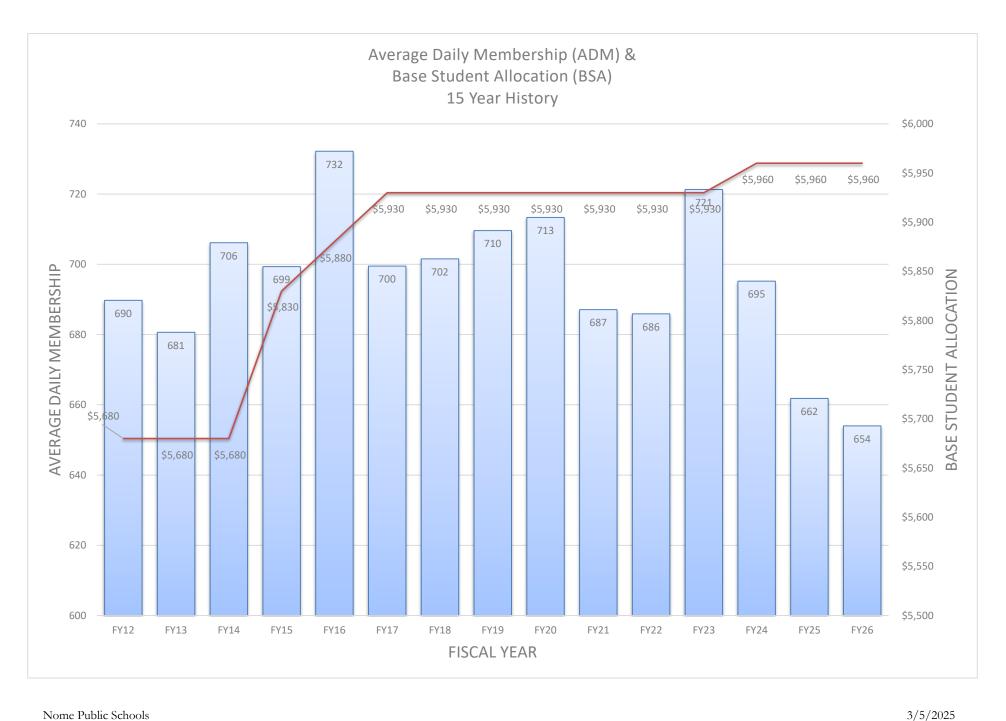

\$3.4M City of Nome appropriation, which is 82% of the maximum allowable appropriation of \$4.1M.

In the State of Alaska, the number of students enrolled in a district during the 20-day count period is the basis for computing the Average Daily Membership (ADM) that is used to calculate the amount of state funding provided to each district.

Revenue, Transfers In, and Use of Fund Balance projection of \$18,323,980, a \$187,564 increase from FY2025, and a \$1,820,199 increase from FY2024 actual:

- ❖ Brick-and-mortar enrollment projected at 624 students
- ❖ 90% of the BSA for Correspondence students − 30 projected
- ❖ Intensive students (13 x's the BSA) 24 projected
- ❖ ISER Area Cost Differential of 1.45
- ❖ Career & Technical Education (CTE) Factor 1.015
- ❖ Special Needs Factor − 1.20
- ❖ Base Student Allocation (BSA) \$6,640
- ❖ Hold Harmless Year 2
- One-Time State of Alaska funding \$0
- \* TRS On-Behalf and PERS On-Behalf zero net effect against on-behalf expenditures
- City appropriation is budgeted at \$3,400,000
- ❖ Impact Aid estimated at \$1,500
- ❖ E-rate estimated with 90% discount rate on internet bills \$2,514,158
- ❖ Other Revenues projected at \$340,000 (includes dorm and DOT rent, local contributions, gate fees, student activities fees, and donation for cultural studies position if filled)
- ❖ Earning on Investments (interest) of \$175,000
- ❖ Transfer in from Apartment Fund of \$250,000
- Utilize unreserved fund balance \$289,551