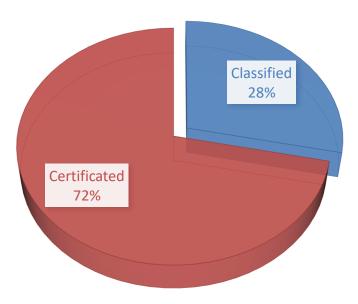

#### **TYPES OF EMPLOYEES**

2006 Building B - Cafeteria Addition & Gym Addition

**2022** Building D - ACSA Restroom Renovation

**2023** Building B - Pool Upgrade (conversion to chlorine)

**2023** Building D & NBMHS - HVAC DDC Control Upgrades