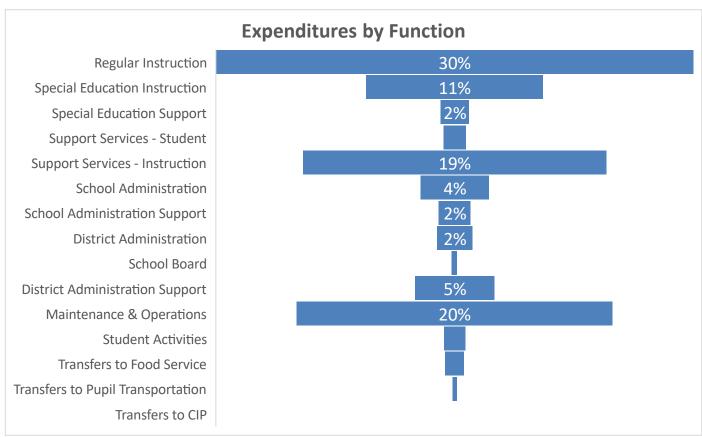

#### **Expenditure Summary by Function**

#### FY 2026 Budget

|          |                                   |    |             |     | J           |    |             |    |          |            | Percent   |
|----------|-----------------------------------|----|-------------|-----|-------------|----|-------------|----|----------|------------|-----------|
|          |                                   |    |             | EV. | 2025 Budget |    |             | li | ncrease  | Percent    | of FY2026 |
| Function |                                   | FY | 2024 Actual |     | Revision #1 | FY | 2026 Budget |    | ecrease) | Change     | Total     |
|          |                                   |    |             |     |             |    |             | ,- |          | e.i.a.i.ge |           |
|          |                                   |    |             |     |             |    |             |    |          |            |           |
| 100      | Instruction                       | \$ | 4,544,490   | \$  | 5,514,936   | \$ | 5,501,965   | \$ | (12,971) | -0.24%     | 30.03%    |
| 200      | Special Education Instruction     |    | 1,033,849   |     | 1,760,738   |    | 2,039,595   |    | 278,858  | 13.67%     | 11.13%    |
| 220      | Special Education Support         |    | 262,667     |     | 319,364     |    | 329,436     |    | 10,072   | 3.06%      | 1.80%     |
| 300      | Support Services - Student        |    | 168,338     |     | 244,552     |    | 258,823     |    | 14,270   | 5.51%      | 1.41%     |
| 35X      | Support Services - Instruction    |    | 2,348,794   |     | 3,574,906   |    | 3,499,507   |    | (75,399) | -2.15%     | 19.10%    |
| 400      | School Administration             |    | 684,032     |     | 809,795     |    | 787,844     |    | (21,951) | -2.79%     | 4.30%     |
|          | Sub Total Instruction             | \$ | 9,042,170   | \$  | 12,224,291  | \$ | 12,417,169  | \$ | 192,879  | 1.55%      | 67.76%    |
|          |                                   |    |             |     |             |    |             |    |          |            |           |
| 450      | School Administration Support     | \$ | 286,295     | \$  | 344,873     | \$ | 369,299     | \$ | 24,426   | 6.61%      | 2.02%     |
| 510      | District Administration           |    | 329,740     |     | 397,901     |    | 408,273     |    | 10,372   | 2.54%      | 2.23%     |
| 511      | School Board                      |    | 50,912      |     | 63,039      |    | 63,039      |    | -        | 0.00%      | 0.34%     |
| 55X      | District Administration Support   |    | 693,313     |     | 873,321     |    | 916,080     |    | 42,759   | 4.67%      | 5.00%     |
| 600      | Maintenance & Operations          |    | 3,391,151   |     | 3,639,153   |    | 3,639,703   |    | 550      | 0.02%      | 19.86%    |
| 700      | Student Activities                |    | 310,738     |     | 328,837     |    | 245,416     |    | (83,422) | -33.99%    | 1.34%     |
|          | Sub Total Admin/O&M               | \$ | 5,062,149   | \$  | 5,647,125   | \$ | 5,641,810   | \$ | (5,315)  | -0.09%     | 30.79%    |
|          |                                   |    |             |     |             |    |             |    |          |            |           |
|          | Sub Total Inst/Admin/O&M          | \$ | 14,104,319  | \$  | 17,871,415  | \$ | 18,058,980  | \$ | 187,564  | 1.04%      | 98.55%    |
| 900      | Transfers                         |    |             |     |             |    |             |    |          |            |           |
| 900552   | Transfers to Food Service         | \$ | 75,000      | \$  | 215,000     | \$ | 215,000     | \$ | -        | 0.00%      | 1.17%     |
| 900553   | Transfers to Pupil Transportation |    | 40,000      |     | 50,000      |    | 50,000      |    | -        | 0.00%      | 0.27%     |
| 900554   | Transfers to CIP                  |    | 200,000     |     | -           |    | -           |    | -        | 0.00%      | 0.00%     |
| 900555   | Transfers to Apartment Fund       |    |             |     | <u>-</u>    |    |             |    | -        | 0.00%      | 0.00%     |
|          | Sub Total Transfers               | \$ | 315,000     | \$  | 265,000     | \$ | 265,000     | \$ | -        | 0.00%      | 1.45%     |
|          |                                   |    |             |     |             |    |             |    |          |            |           |
|          | Total General Fund                | \$ | 14,419,319  | \$  | 18,136,415  | \$ | 18,323,980  | \$ | 187,564  | 1.02%      | 100.00%   |