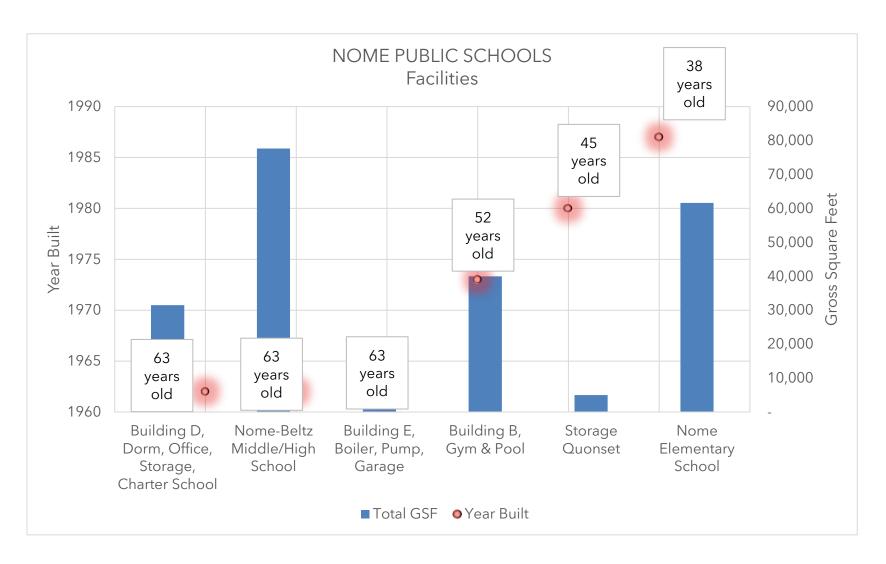

#### **TYPES OF EMPLOYEES**

2006 Building B - Cafeteria Addition & Gym Addition

**2022** Building D - ACSA Restroom Renovation

**2023** Building B - Pool Upgrade (conversion to chlorine)

**2023** Building D & NBMHS - HVAC DDC Control Upgrades