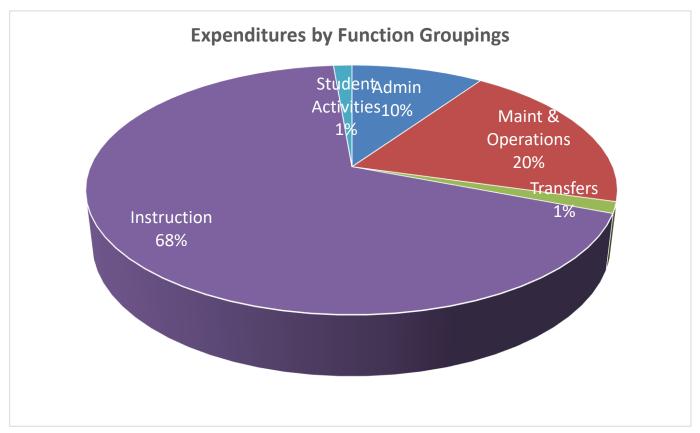

#### FY 2026 Budget

|          |                                   |    |             |     | J           |    |             |    |          |            | Percent   |
|----------|-----------------------------------|----|-------------|-----|-------------|----|-------------|----|----------|------------|-----------|
|          |                                   |    |             | EV. | 2025 Budget |    |             | li | ncrease  | Percent    | of FY2026 |
| Function |                                   | FY | 2024 Actual |     | Revision #1 | FY | 2026 Budget |    | ecrease) | Change     | Total     |
|          |                                   |    |             |     |             |    |             | ,- |          | e.i.a.i.ge |           |
|          |                                   |    |             |     |             |    |             |    |          |            |           |
| 100      | Instruction                       | \$ | 4,544,490   | \$  | 5,514,936   | \$ | 5,501,965   | \$ | (12,971) | -0.24%     | 30.03%    |
| 200      | Special Education Instruction     |    | 1,033,849   |     | 1,760,738   |    | 2,039,595   |    | 278,858  | 13.67%     | 11.13%    |
| 220      | Special Education Support         |    | 262,667     |     | 319,364     |    | 329,436     |    | 10,072   | 3.06%      | 1.80%     |
| 300      | Support Services - Student        |    | 168,338     |     | 244,552     |    | 258,823     |    | 14,270   | 5.51%      | 1.41%     |
| 35X      | Support Services - Instruction    |    | 2,348,794   |     | 3,574,906   |    | 3,499,507   |    | (75,399) | -2.15%     | 19.10%    |
| 400      | School Administration             |    | 684,032     |     | 809,795     |    | 787,844     |    | (21,951) | -2.79%     | 4.30%     |
|          | Sub Total Instruction             | \$ | 9,042,170   | \$  | 12,224,291  | \$ | 12,417,169  | \$ | 192,879  | 1.55%      | 67.76%    |
|          |                                   |    |             |     |             |    |             |    |          |            |           |
| 450      | School Administration Support     | \$ | 286,295     | \$  | 344,873     | \$ | 369,299     | \$ | 24,426   | 6.61%      | 2.02%     |
| 510      | District Administration           |    | 329,740     |     | 397,901     |    | 408,273     |    | 10,372   | 2.54%      | 2.23%     |
| 511      | School Board                      |    | 50,912      |     | 63,039      |    | 63,039      |    | -        | 0.00%      | 0.34%     |
| 55X      | District Administration Support   |    | 693,313     |     | 873,321     |    | 916,080     |    | 42,759   | 4.67%      | 5.00%     |
| 600      | Maintenance & Operations          |    | 3,391,151   |     | 3,639,153   |    | 3,639,703   |    | 550      | 0.02%      | 19.86%    |
| 700      | Student Activities                |    | 310,738     |     | 328,837     |    | 245,416     |    | (83,422) | -33.99%    | 1.34%     |
|          | Sub Total Admin/O&M               | \$ | 5,062,149   | \$  | 5,647,125   | \$ | 5,641,810   | \$ | (5,315)  | -0.09%     | 30.79%    |
|          |                                   |    |             |     |             |    |             |    |          |            |           |
|          | Sub Total Inst/Admin/O&M          | \$ | 14,104,319  | \$  | 17,871,415  | \$ | 18,058,980  | \$ | 187,564  | 1.04%      | 98.55%    |
| 900      | Transfers                         |    |             |     |             |    |             |    |          |            |           |
| 900552   | Transfers to Food Service         | \$ | 75,000      | \$  | 215,000     | \$ | 215,000     | \$ | -        | 0.00%      | 1.17%     |
| 900553   | Transfers to Pupil Transportation |    | 40,000      |     | 50,000      |    | 50,000      |    | -        | 0.00%      | 0.27%     |
| 900554   | Transfers to CIP                  |    | 200,000     |     | -           |    | -           |    | -        | 0.00%      | 0.00%     |
| 900555   | Transfers to Apartment Fund       |    |             |     | <u>-</u>    |    |             |    | -        | 0.00%      | 0.00%     |
|          | Sub Total Transfers               | \$ | 315,000     | \$  | 265,000     | \$ | 265,000     | \$ | -        | 0.00%      | 1.45%     |
|          |                                   |    |             |     |             |    |             |    |          |            |           |
|          | Total General Fund                | \$ | 14,419,319  | \$  | 18,136,415  | \$ | 18,323,980  | \$ | 187,564  | 1.02%      | 100.00%   |