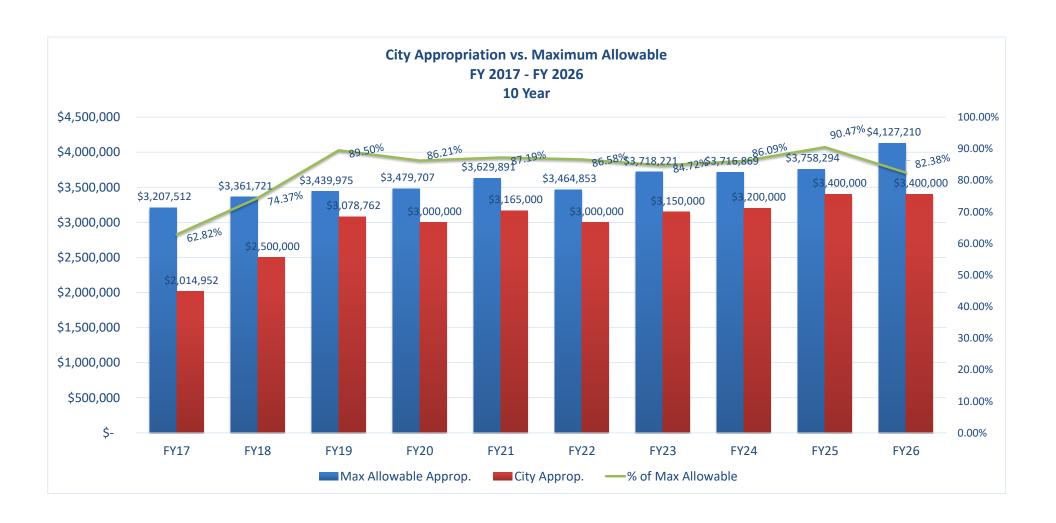

\$3.4M City of Nome appropriation, which is 82% of the maximum allowable appropriation of \$4.1M.

In the State of Alaska, the number of students enrolled in a district during the 20-day count period is the basis for computing the Average Daily Membership (ADM) that is used to calculate the amount of state funding provided to each district.