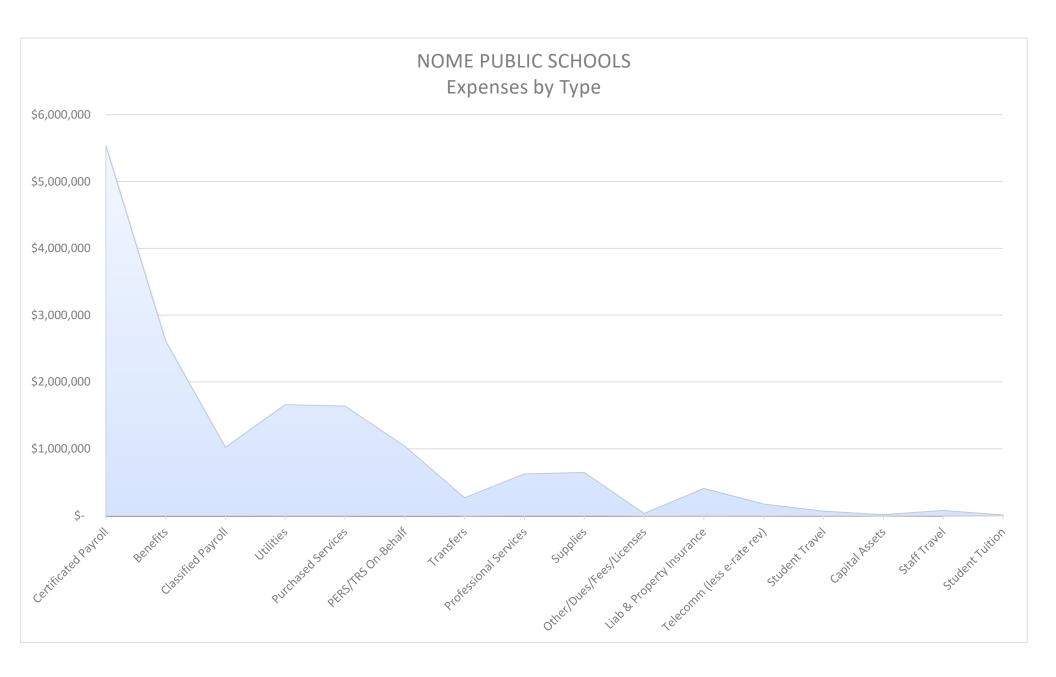

50,000      |    | -        | 0.00%      | 0.27%     |
| 900554   | Transfers to CIP                  |    | 200,000     |     | -           |    | -           |    | -        | 0.00%      | 0.00%     |
| 900555   | Transfers to Apartment Fund       |    |             |     | <u>-</u>    |    |             |    | -        | 0.00%      | 0.00%     |
|          | Sub Total Transfers               | \$ | 315,000     | \$  | 265,000     | \$ | 265,000     | \$ | -        | 0.00%      | 1.45%     |
|          |                                   |    |             |     |             |    |             |    |          |            |           |
|          | Total General Fund                | \$ | 14,419,319  | \$  | 18,136,415  | \$ | 18,323,980  | \$ | 187,564  | 1.02%      | 100.00%   |







#### **PAYROLL & NON-PAYROLL COSTS**



#### **TYPES OF EMPLOYEES**







2006 Building B - Cafeteria Addition & Gym Addition

**2022** Building D - ACSA Restroom Renovation

**2023** Building B - Pool Upgrade (conversion to chlorine)

**2023** Building D & NBMHS - HVAC DDC Control Upgrades



## **NOME ELEMENTARY SCHOOL**

FY 2026 Budget Location 300

|               |                                                                                    | 2025 Budget<br>evision #1            | FY2026<br>Budget                     | \$ Change                             | % Change                                      |
|---------------|------------------------------------------------------------------------------------|--------------------------------------|--------------------------------