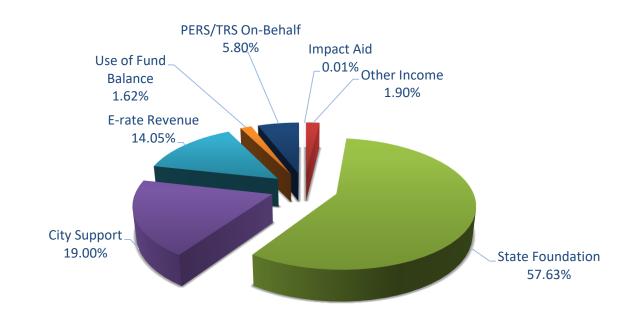

Revenue, Transfers In, and Use of Fund Balance projection of \$18,323,980, a \$187,564 increase from FY2025, and a \$1,820,199 increase from FY2024 actual:

- ❖ Brick-and-mortar enrollment projected at 624 students
- ❖ 90% of the BSA for Correspondence students − 30 projected
- ❖ Intensive students (13 x's the BSA) 24 projected
- ❖ ISER Area Cost Differential of 1.45
- ❖ Career & Technical Education (CTE) Factor 1.015
- ❖ Special Needs Factor − 1.20
- ❖ Base Student Allocation (BSA) \$6,640
- ❖ Hold Harmless Year 2
- One-Time State of Alaska funding \$0
- \* TRS On-Behalf and PERS On-Behalf zero net effect against on-behalf expenditures
- City appropriation is budgeted at \$3,400,000
- ❖ Impact Aid estimated at \$1,500
- ❖ E-rate estimated with 90% discount rate on internet bills \$2,514,158
- ❖ Other Revenues projected at \$340,000 (includes dorm and DOT rent, local contributions, gate fees, student activities fees, and donation for cultural studies position if filled)
- ❖ Earning on Investments (interest) of \$175,000
- ❖ Transfer in from Apartment Fund of \$250,000
- Utilize unreserved fund balance \$289,551