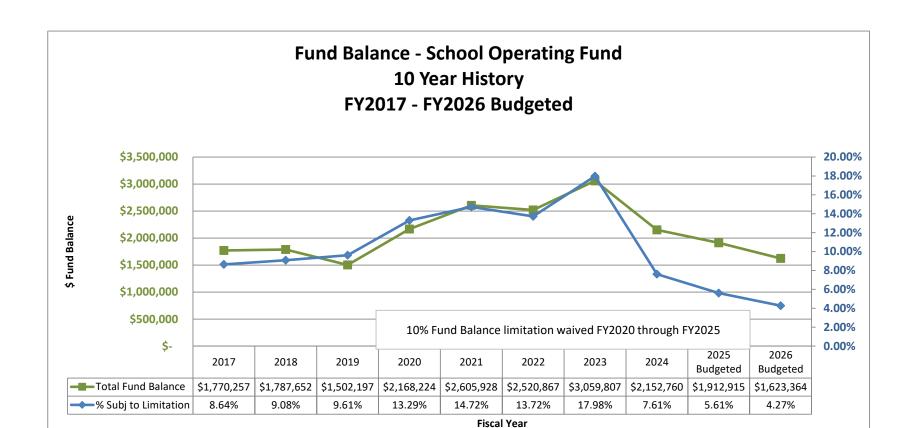

# NOME PUBLIC SCHOOLS Revenues by Source FY 2026

| Less Exemptions per 4 AAC 09.160(a)                                        |                             |    | 1,623,364 |
|----------------------------------------------------------------------------|-----------------------------|----|-----------|
|                                                                            |                             |    |           |
| Inventory (Fuel)                                                           |                             | \$ | 50,000    |
| Prepaid Items (Liab Insurance, other)                                      |                             | \$ | 800,000   |
| Federal Impact Aid Received                                                |                             | \$ | 1,500     |
| Fund Balance Subject to 10% Limitation                                     |                             | \$ | 771,864   |
| Fund Balance Subject to Limitation Current Year Expenditures (Fxs 100-700) | \$ 771,864<br>\$ 18,058,980 | =  | 4.27%     |