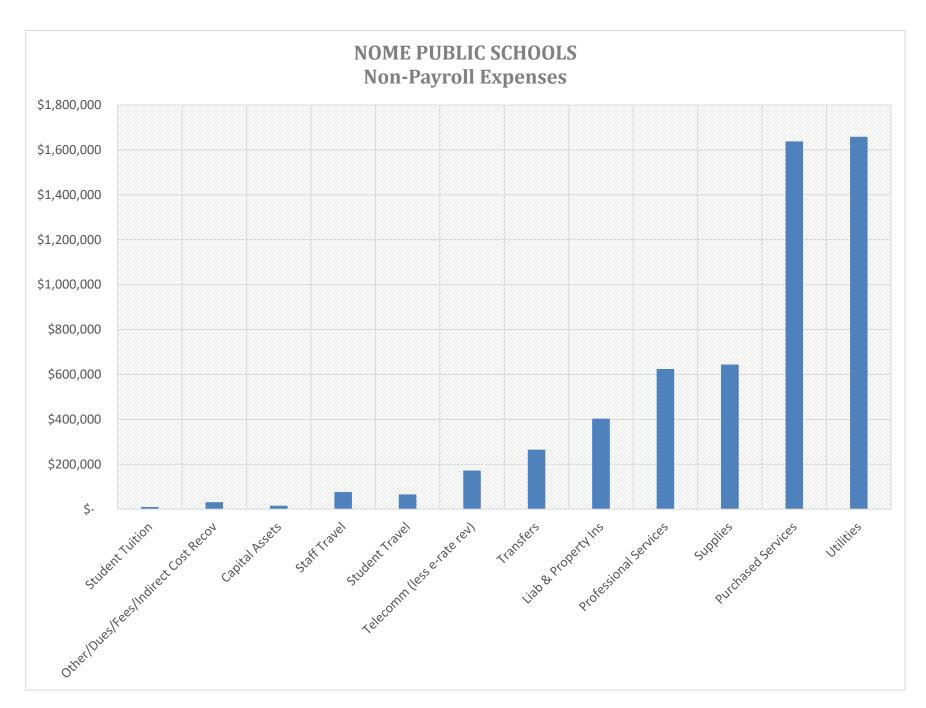

fers to CIP                  |    | 200,000     |     | -           |    | -           |    | -        | 0.00%      | 0.00%     |
| 900555   | Transfers to Apartment Fund       |    |             |     | <u>-</u>    |    |             |    | -        | 0.00%      | 0.00%     |
|          | Sub Total Transfers               | \$ | 315,000     | \$  | 265,000     | \$ | 265,000     | \$ | -        | 0.00%      | 1.45%     |
|          |                                   |    |             |     |             |    |             |    |          |            |           |
|          | Total General Fund                | \$ | 14,419,319  | \$  | 18,136,415  | \$ | 18,323,980  | \$ | 187,564  | 1.02%      | 100.00%   |







#### **PAYROLL & NON-PAYROLL COSTS**



#### **TYPES OF EMPLOYEES**







2006 Building B - Cafeteria Addition & Gym Addition

**2022** Building D - ACSA Restroom Renovation

**2023** Building B - Pool Upgrade (conversion to chlorine)

**2023** Building D & NBMHS - HVAC DDC Control Upgrades



## **NOME ELEMENTARY SCHOOL**

FY 2026 Budget Location 300

|               |                                                                                    | 2025 Budget<br>evision #1            | FY2026<br>Budget                     | \$ Change                             | % Change                                      |
|---------------|------------------------------------------------------------------------------------|--------------------------------------|--------------------------------------|---------------------------------------|--------------------------