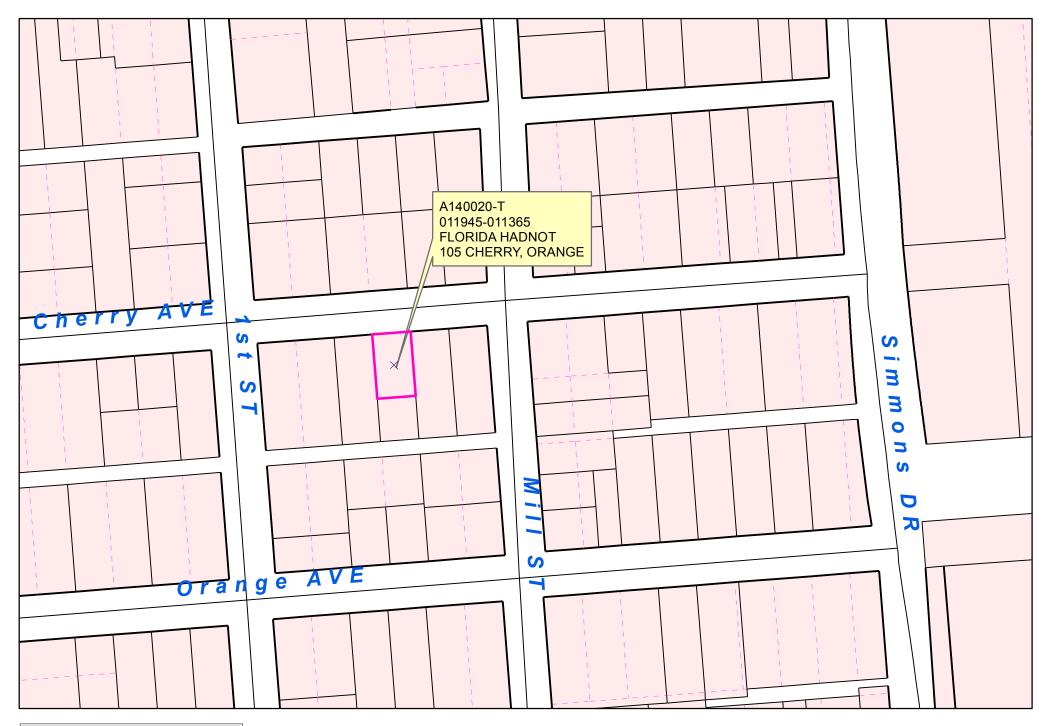

Ms. Lynda Gunstream, Tax Assessor Collector Orange County P. O. Box 1568 Orange, Texas 77631-1568

RE: Bid on trust property described as:

Lot N 84' of 10 Blk A-5 Sheldon .100 Acres

105 Cherry, Orange

Account #: 011945-011365 Suit #: A140020-T

SALE # 21 11-4-2014 TAX SALE

Scale 2.5" - 1 Mile

R50948

|                          | Curre          | nt Owner            |               |                | ما               | gal Description  |       | Exemption           | ns           | Market   |
|--------------------------|----------------|---------------------|---------------|----------------|------------------|------------------|-------|---------------------|--------------|----------|
| HADNOT FLOR              | RIDA (O031842) | THE OWING!          |               | LOT N 841      | OF 10 BLK A-5    |                  |       | Lxemption           | 750          |          |
| 1009 12TH ST             |                |                     |               |                | OI TO DEIX A-3 ( | JI ILLDON        |       |                     | /30          |          |
| ORANGE,TX 77             | 630-4956       |                     |               |                |                  |                  |       | Entities            |              | Assessed |
|                          |                |                     |               |                |                  |                  |       | C12, D02, L03, P01, | S05, X40 750 | )        |
|                          |                | Situs A             | Address       |                |                  |                  |       | History Informati   | ion          |          |
| 105 CHERRY<br>Orange, TX |                |                     |               |                |                  |                  | 2014  | 2013                | 2012         | 2011     |
| Jiange, 17               |                |                     |               |                |                  | Imp HS           | \$0   | \$20,865            | \$20,865     | \$20,865 |
|                          |                | 0-                  | da a          |                |                  | Imp NHS          | \$0   | \$0                 | \$0          | \$0      |
| Sales                    |                |                     |               |                | Land HS          | \$750            | \$750 | \$750               | \$750        |          |
| Date                     | Volume         | Page                | Seller N      | lame           |                  | Land NHS         | \$0   | \$0                 | \$0          | \$0      |
|                          |                |                     |               |                |                  | Ag Mkt           | \$0   | \$0                 | \$0          | \$0      |
|                          |                |                     |               |                |                  | Ag Use           | \$0   | \$0                 | \$0          | \$0      |
|                          |                |                     |               |                |                  | Tim Mkt          | \$0   | \$0                 | \$0          | \$0      |
|                          |                |                     |               |                |                  | Tim Use          | \$0   | \$0                 | \$0          | \$0      |
|                          |                |                     |               |                |                  | HS Cap           | -     | -                   | -            | -        |
|                          |                |                     |               |                |                  | Assessed         | \$750 | \$21,615            | \$21,615     | \$21,615 |
|                          |                | Building            | Attributes    |                |                  |                  |       | Improvements        | ;            |          |
| Construction             | Foundation     | Exterior            | Interior      | Roof           | Flooring         | Type Description | Area  | Year Built          | Eff Year     | Value    |
|                          |                |                     |               |                |                  |                  |       |                     |              |          |
| Heat/AC                  | Baths          | Fireplace           | Year Built    | Rooms          | Bedrooms         | +                |       |                     |              |          |
| 11044710                 | Buillo         | Тиоріасс            | roar Bant     | itooiiio       |                  |                  |       |                     |              |          |
|                          |                |                     |               |                |                  |                  |       |                     |              |          |
|                          |                | Land So             | egments       |                |                  |                  |       |                     |              |          |
|                          |                |                     |               |                |                  |                  |       |                     |              |          |
| SPTB Descrip             | tion           | Area                | Market        | Ag             | Value            |                  |       |                     |              |          |
| SPTB Descrip C1 Vacant   |                | <b>Area</b> 0.10000 | Market<br>750 | <b>Ag</b><br>0 | Value            |                  |       |                     |              |          |
|                          |                |                     |               |                | Value            |                  |       |                     |              |          |
|                          |                |                     |               |                | Value            |                  |       |                     |              |          |
|                          |                |                     |               |                | Value            |                  |       |                     |              |          |
|                          |                |                     |               |                | Value            |                  |       |                     |              |          |
|                          |                |                     |               |                | Value            |                  |       |                     |              |          |
|                          |                |                     |               |                | Value            |                  |       |                     |              |          |
|                          |                |                     |               |                | Value            |                  |       |                     |              |          |
|                          |                |                     |               |                | Value            |                  |       |                     |              |          |
|                          |                |                     |               |                | Value            |                  |       |                     |              |          |
|                          |                |                     |               |                | Value            |                  |       |                     |              |          |
|                          |                |                     |               |                | Value            |                  |       |                     |              |          |
|                          |                |                     |               |                | Value            |                  |       |                     |              |          |
|                          |                |                     |               |                | Value            |                  |       |                     |              |          |
|                          |                |                     |               |                | Value            |                  |       |                     |              |          |