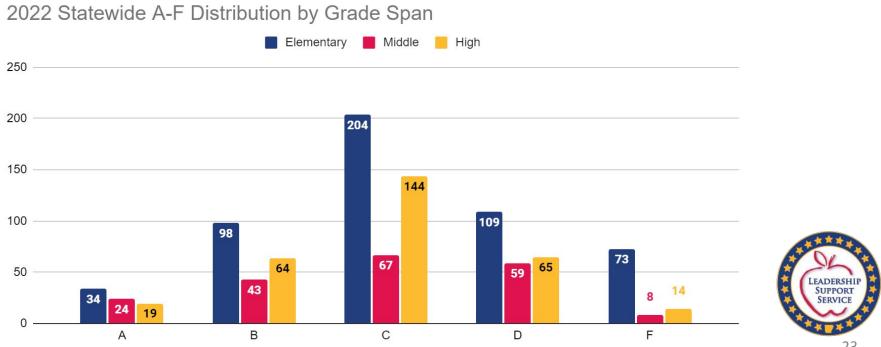

Grade 🛑 Overall ESSA Score 🔺 Weighted Achievement 📃 Value-added Growth



# HAAS HALL ACADEMY SCHOOL DISTRICT

### Haas Hall Academy at the Lane Haas Hall Bentonville

Improvement in: 🔶 Letter Grade 🛑 Overall ESSA Score 🔺 Weighted Achievement 📃 Value-added Growth



This information shows student performance broken down by various subgroups of students.

# **School Rating**



### 50 Schools improved their letter grades in 2022!

• 1 district conversion charter school improved from C to B

### Schools on the Move Letter Grade Increases (2019 to 2022)





### **BATESVILLE SCHOOL** DISTRICT

### **Cross County High** A New Tech School



TO



FROM

Improvement in: 🔶 Letter Grade 🛑 Overall ESSA Score 🔺 Weighted Achievement 🗾 Value-added Growth

### **2022 Statewide Ratings by Grade Span**





### **CROSS COUNTY SCHOOL** DISTRICT

### **Cross County High** A New Tech School



FROM



Improvement in: 🔶 Letter Grade 🛑 Overall ESSA Score 🔺 Weighted Achievement 📃 Value-added Growth

TO

### School Performance Contact

#### **Tiffani Grayer**

Coordinator of School Performance & Monitoring

Tiffani.Grayer@ade.arkansas.gov

(501) 683-1024