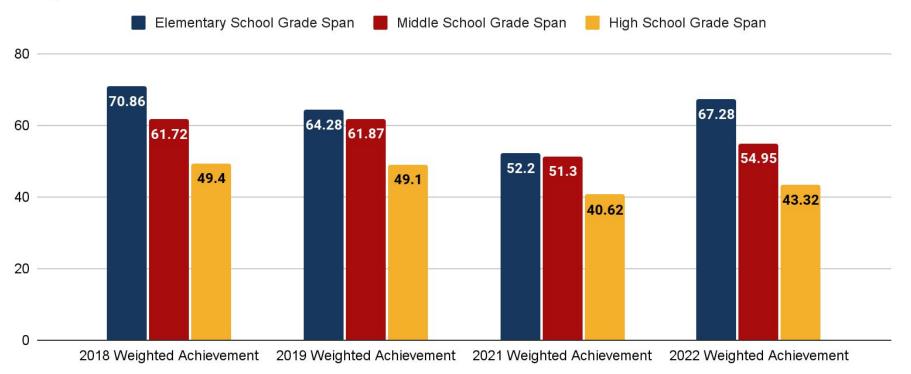

#### **Weighted Achievement State Averages**

Weighted Achievement State Averages by Grade Span

- 58 charter schools increased their weighted achievement score.
- 6 charter schools increased their weighted achievement scores by 10 or more points (1 Elementary, 2 Middle School, 3 High School)