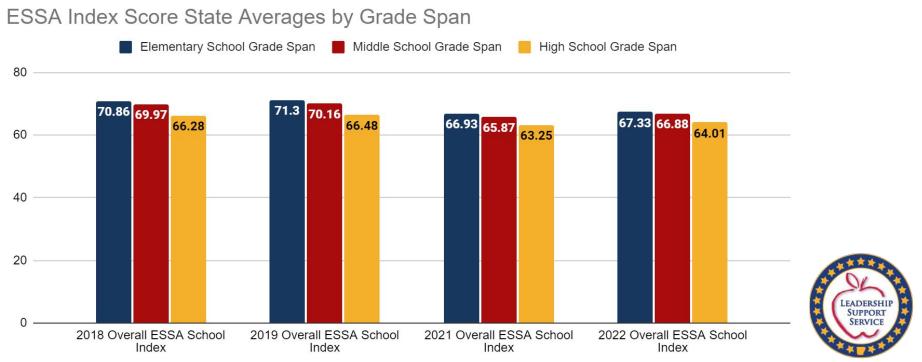

#### **Overall ESSA School Index State Averages**

- 45 charter schools improved their overall (all students) ESSA Index Score in 2022
- 7 charter schools improved their overall (all students) ESSA Index Score by 5 points or more