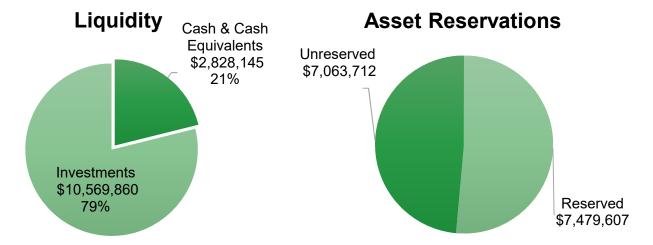

## **FARIBAULT PUBLIC SCHOOLS**

Investment Balances as of March 31, 2023

|                                | <b>Ending Balance</b> | <b>Ending Balance</b> | Interest/Div |
|--------------------------------|-----------------------|-----------------------|--------------|
|                                | 2/28/2023             | 3/31/2023             | Earned       |
| CCF - MAIN CHECKING            | 1,387,907.47          | 1,430,279.71          | \$ 2,946.88  |
| CCF -SAVINGS                   | 1,371,886.09          | 927,089.84            | 5,203.85     |
| MSDLAF+LIQUID MONEY MARKET     | 298,965.38            | 335,109.34            | 1,168.35     |
| MSDLAF+ MAX MONEY MARKET       | 96,100.69             | 132,056.35            | 460.05       |
| MN TRUST                       | 2,822,693.57          | 3,675,052.93          | 14,317.73    |
| MN TRUST TERM SERIES REDEMPTIC | 869,189.48            | 872,615.02            | 3,425.54     |
| US BANK - IRREVOCABLE TRUST    | 2,494,112.76          | 2,519,346.67          | 3,984.11     |
| US BANK - ROOSEVELT ADDITION   | 506,553.08            | 508,740.97            | 2,278.94     |
| MN TRUST INVESTMENT CD         | 249,200.00            | 249,200.00            |              |
| MN TRUST INVESTMENT CD         | 249,248.90            | 249,248.90            |              |
| MN TRUST INVESTMENT CD         | 244,555.39            | 244,555.39            |              |
| MN TRUST INVESTMENT CD         | 241,550.00            | 241,550.00            |              |
| MN TRUST INVESTMENT CD         | 241,500.00            | 241,500.00            |              |
| MN TRUST INVESTMENT CD         | 238,450.00            | 238,450.00            |              |
| MN TRUST INVESTMENT CD         | 238,650.00            | 238,650.00            |              |
| MN TRUST INVESTMENT CD         | 233,050.00            | 233,050.00            |              |
| MN TRUST INVESTMENT CD         | 229,250.00            | 229,250.00            |              |
| MN TRUST INVESTMENT CD         | 228,650.00            | 228,650.00            |              |
| FIRST UNITED BANK CD           | 150,000.00            | 150,000.00            | -            |
| PREMIER BANK CD                | 150,000.00            | 150,000.00            | -            |
| RELIANCE BANK CD               | 150,000.00            | 150,000.00            | -            |
| STATE BANK OF FARIBAULT CD     | 150,000.00            | 150,000.00            | 407.11       |
| PETTY CASH                     | 3,610.00              | 3,610.00              | \$ -         |
| TOTAL CASH AND INVESTMENTS     | \$ 12,845,122.81      | \$ 13,398,005.12      | \$ 34,192.56 |