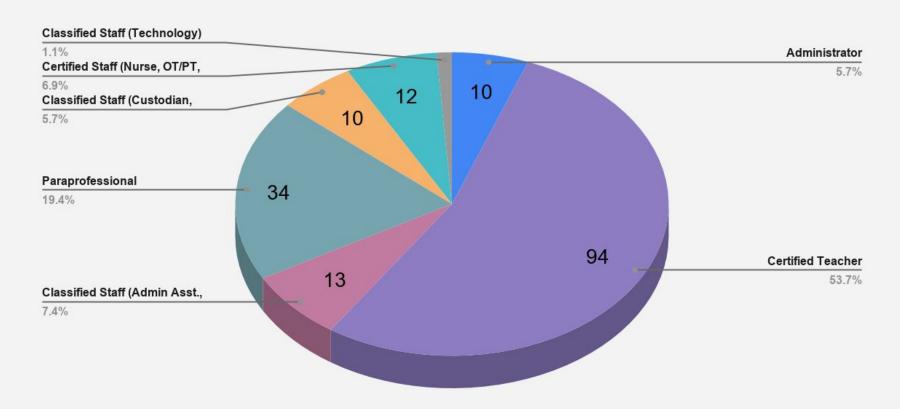

# District 13 2020-2021 Returning to School Staff Survey Results

### Staff Participation in Survey



### Classification of Staff Completing Survey



### Staff Responses for Returning



I am comfortable returning to my worksite.

No Yes

### Certified Teacher Responses to Items Needed to Feel Safe

94 Responses



# Staff Comfort Level Delivering In-Person & Remote Instruction to Students Simultaneously



Three

Four

Five (Comfortable)

N/A

One (Not Comfortable)

# Staff Comfort Level Assessing the Health of Students Throughout the Day?















Five (Comfortable)



### Staff Comfort Level Taking on New Responsibilities



Three

Two

Four

Five (Comfortable)

One (Not Comfortable)

#### Staff Personal Concerns

#### 175 Responses