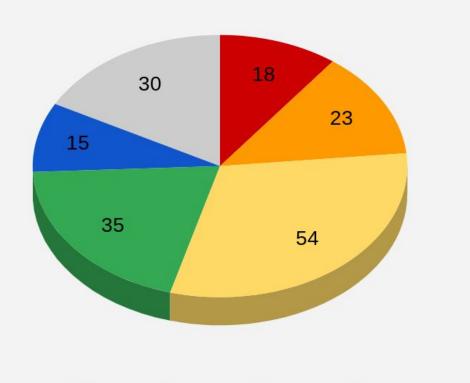

# Staff Comfort Level Delivering In-Person & Remote Instruction to Students Simultaneously

Three

Four

Five (Comfortable)

N/A

One (Not Comfortable)