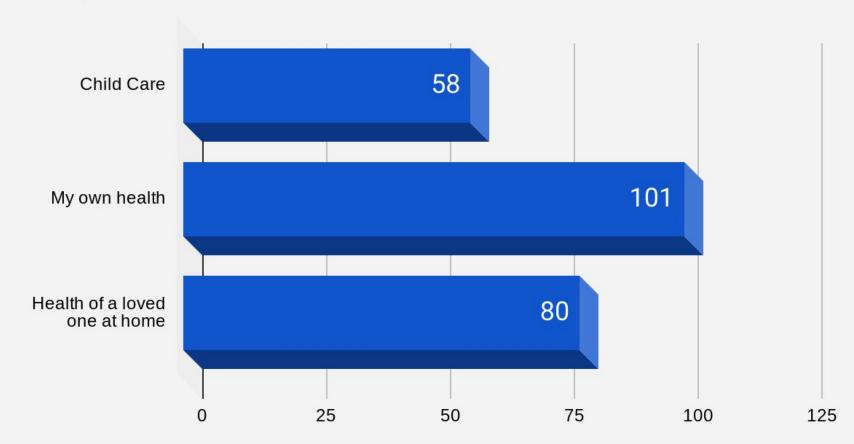

# District 13 2020-2021 Returning to School Staff Survey Results

### Staff Participation in Survey



### Classification of Staff Completing Survey



### Staff Responses for Returning



I am comfortable returning to my worksite.

No Yes

### Certified Teacher Responses to Items Needed to Feel Safe

94 Responses



# Staff Comfort Level Delivering In-Person & Remote Instruction to Students Simultaneously



Three

Four

Five (Comfortable)

N/A

One (Not Comfortable)

# Staff Comfort Level Assessing the Health of Students Throughout the Day?















Five (Comfortable)



### Staff Comfort Level Taking on New Responsibilities



Three

Two

Four

Five (Comfortable)

One (Not Comfortable)

#### Staff Personal Concerns

#### 175 Responses