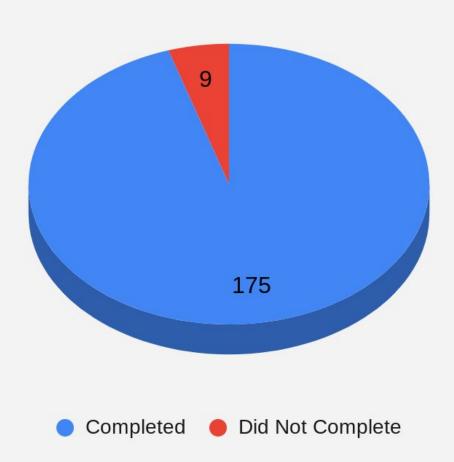

# District 13 2020-2021 Returning to School Staff Survey Results

### Staff Participation in Survey



### Classification of Staff Completing Survey



### Staff Responses for Returning



I am comfortable returning to my worksite.

No Yes

### Certified Teacher Responses to Items Needed to Feel Safe

94 Responses



# Staff Comfort Level Delivering In-Person & Remote Instruction to Students Simultaneously



Three

Four

Five (Comfortable)

N/A

One (Not Comfortable)

# Staff Comfort Level Assessing the Health of Students Throughout the Day?















Five (Comfortable)



### Staff Comfort Level Taking on New Responsibilities



Three

Two

Four

Five (Comfortable)

One (Not Comfortable)

#### Staff Personal Concerns

#### 175 Responses