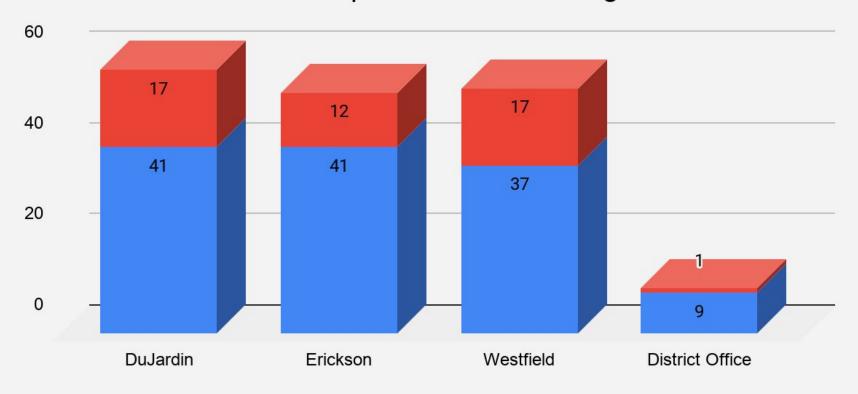

### Staff Responses for Returning

I am comfortable returning to my worksite.

No Yes