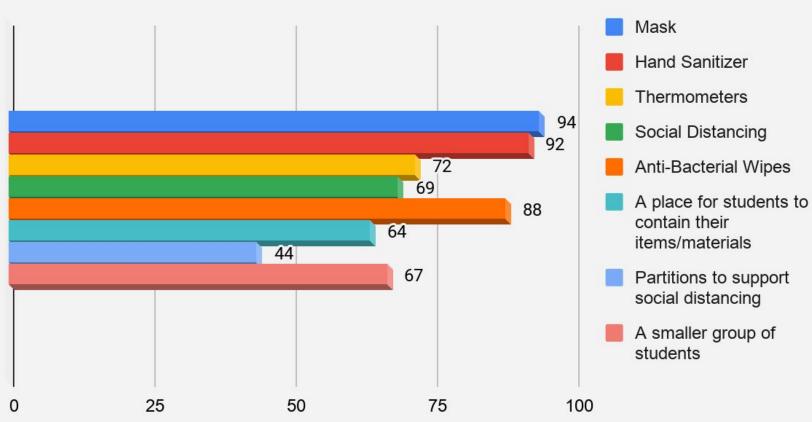

# District 13 2020-2021 Returning to School Staff Survey Results

### Staff Participation in Survey



### Classification of Staff Completing Survey



### Staff Responses for Returning



I am comfortable returning to my worksite.

No Yes

### Certified Teacher Responses to Items Needed to Feel Safe

94 Responses



# Staff Comfort Level Delivering In-Person & Remote Instruction to Students Simultaneously



Three

Four

Five (Comfortable)

N/A

One (Not Comfortable)

# Staff Comfort Level Assessing the Health of Students Throughout the Day?















Five (Comfortable)



### Staff Comfort Level Taking on New Responsibilities



Three

Two

Four

Five (Comfortable)

One (Not Comfortable)

#### Staff Personal Concerns

#### 175 Responses