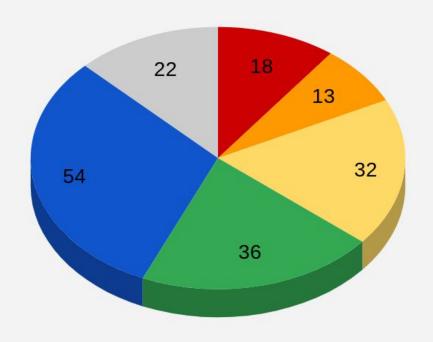

# Staff Comfort Level Assessing the Health of Students Throughout the Day?

Five (Comfortable)