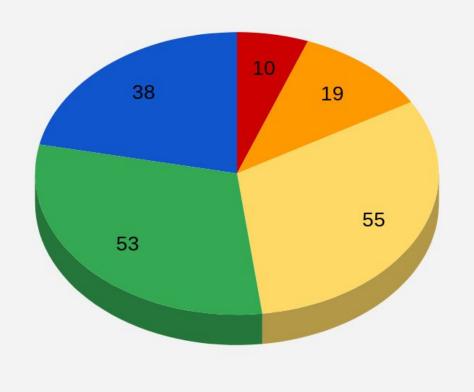

### Staff Comfort Level Taking on New Responsibilities

Three

Two

Four

Five (Comfortable)

One (Not Comfortable)