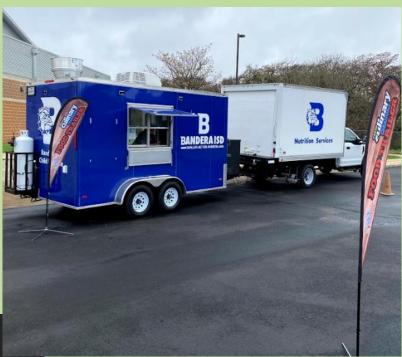

### Drive-Thru Emergency Meal Pick up

BMS Food Trailer Drive-thru

Both locations have been updated to feature a contactless system. Meals are place on a cart or table for the guests to grab themselves. The cart will the be sanitized before the next guest picks up their meal.