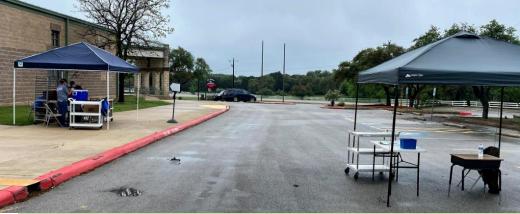

all Bandera ISD staff in a tremendous effort to safely serve our community.

We are operating at both Hill Country Elementary and Bandera Middle School utilizing a drive-thru meal pick up service. Our staff are never in direct contact with the public, thanks to our new method of delivery. We are not only serving meals for weekdays but weekends as well. We have received great positive feedback from the community, and we will continue to serve them through this health crisis.

### Drive-Thru Emergency Meal Pick up

BMS Food Trailer Drive-thru





Both locations have been updated to feature a contactless system. Meals are place on a cart or table for the guests to grab themselves. The cart will the be sanitized before the next guest picks up their meal.

Hill Country Elementary Drive-thru





## **BHS Cafeteria Remodel Arrival!**

BULLDOG CAFE





# **BHS Cafeteria Remodel Arrival!**



111 8 F &

At SFE, we believe that ALL students deserve delicious, freshfrom-scratch meals that they love--so they are ready to learn and nourished to reach their highest potential.

Do you know of any other districts that could use our help? If so, please contact the SFE team today at: <u>BestK12Food@sfellc.org</u>

We would so appreciate hearing from you!