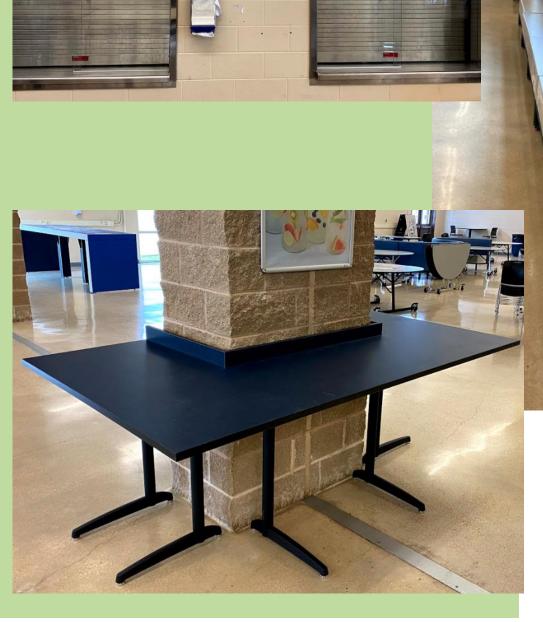

## **BHS Cafeteria Remodel Arrival!**

BULLDOG CAFE

# **BHS Cafeteria Remodel Arrival!**

111 8 F &

At SFE, we believe that ALL students deserve delicious, freshfrom-scratch meals that they love--so they are ready to learn and nourished to reach their highest potential.