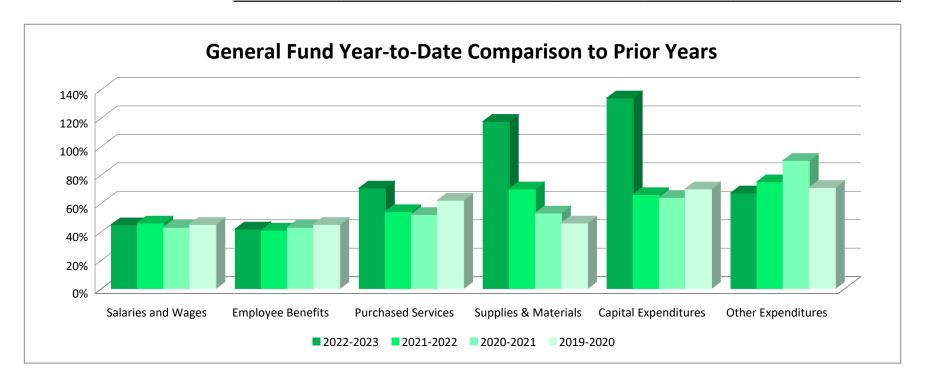

#### Waterville-Elysian-Morristown Expenditure Comparison Report

**Expenditures For The Month Ended January 2023** 

#### **General Fund**

Salaries and Wages Employee Benefits Purchased Services Supplies & Materials Capital Expenditures Other Expenditures Total General Fund

Food Service Fund Community Education Fund Construction Fund Debt Service Fund Custodial Fund Total All Funds

| 2022-2023     |              |               | Year-to-Date Compared to Total Budget |           |           |           |
|---------------|--------------|---------------|---------------------------------------|-----------|-----------|-----------|
| Current Month | Year-to-Date | Budget        | 2022-2023                             | 2021-2022 | 2020-2021 | 2019-2020 |
| 465,268.00    | 2,552,591.49 | 5,704,777.00  | 45%                                   | 46%       | 43%       | 45%       |
| 196,629.46    | 1,026,507.48 | 2,454,882.00  | 42%                                   | 41%       | 43%       | 45%       |
| 96,274.15     | 949,833.40   | 1,344,919.00  | 71%                                   | 54%       | 52%       | 62%       |
| 66,212.29     | 609,335.16   | 518,690.00    | 117%                                  | 70%       | 53%       | 46%       |
| 596.93        | 265,647.37   | 198,325.00    | 134%                                  | 66%       | 64%       | 70%       |
| 4,293.00      | 28,858.65    | 42,959.00     | 67%                                   | 75%       | 90%       | 71%       |
| 829,273.83    | 5,432,773.55 | 10,264,552.00 | 53%                                   | 47%       | 46%       | 48%       |
|               |              |               |                                       |           |           |           |
| 31,926.67     | 262,251.10   | 525,113.00    | 50%                                   | 48%       | 45%       | 58%       |
| 26,215.02     | 202,085.65   | 398,410.00    | 51%                                   | 47%       | 45%       | 43%       |
| -             | 307,855.94   | 490,000.00    | 63%                                   | 38%       | 86%       | 8%        |
| -             | 1,314,297.50 | 1,313,823.00  | 100%                                  | 95%       | 95%       | 100%      |
| 3,750.00      | 8,254.00     | 10,000.00     | 83%                                   | 91%       | 14%       | 51%       |
| 891,165.52    | 7,527,517.74 | 13,001,898.00 | 58%                                   | 49%       | 65%       | 34%       |