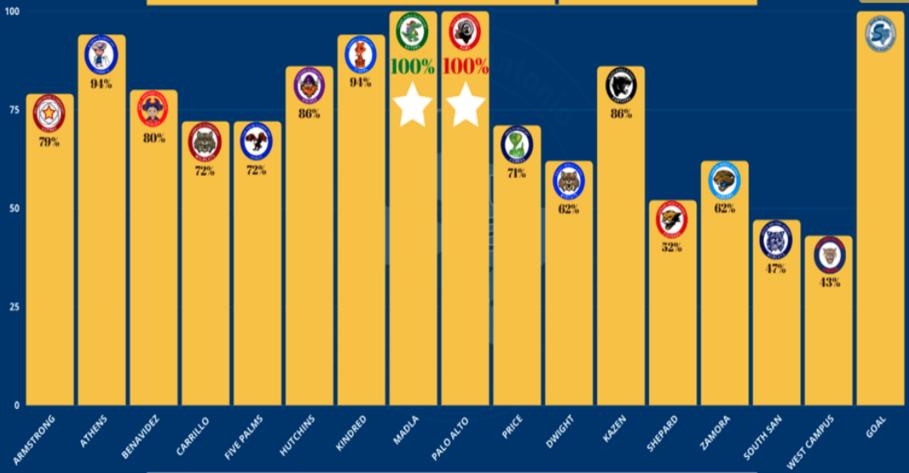

#### **Recent progress**

- 5188 returning students have registered for the 2021-22 school year
- This is **67%** of our total returning students based on this year's enrollment

| School                | # Returning Student<br>Registrations (2021-<br>22) | # of Possible<br>Returning Students<br>(2021-22)* | % of Returning<br>Students<br>Registered (21-22) | New Students<br>Registration (Pre-<br>K and Head Start) | New Students<br>Registration (new<br>to district K-12) |
|-----------------------|----------------------------------------------------|---------------------------------------------------|--------------------------------------------------|---------------------------------------------------------|--------------------------------------------------------|
| South San High School | 1046                                               | 2182                                              | 48%                                              | -                                                       | 0                                                      |
| West Campus           | 182                                                | 413                                               | 44%                                              | -                                                       | 3                                                      |
| Dwight MS             | 334                                                | 526                                               | 63%                                              | -                                                       | 1                                                      |
| Shepard MS            | 323                                                | 594                                               | 54%                                              | -                                                       | 1                                                      |
| Kazen MS              | 229                                                | 259                                               | 88%                                              | -                                                       | 1                                                      |
| Zamora MS             | 349                                                | 555                                               | <b>63</b> %                                      | -                                                       | 2                                                      |
| Athens                | 175                                                | 187                                               | 94%                                              | 3                                                       | 2                                                      |
| Hutchins              | 297                                                | 342                                               | <b>87</b> %                                      | 7                                                       | 7                                                      |
| Kindred               | 259                                                | 277                                               | 94%                                              | 3                                                       | 2                                                      |
| Palo Alto             | 413                                                | 413                                               | 100%                                             | 6                                                       | 6                                                      |
| Price                 | 230                                                | 318                                               | 72%                                              | 9                                                       | 3                                                      |
| Madla                 | 362                                                | 362                                               | 100%                                             | 4                                                       | 1                                                      |
| Five Palms            | 255                                                | 352                                               | 72%                                              | 13                                                      | 10                                                     |
| Armstrong             | 192                                                | 234                                               | 82%                                              | 5                                                       | 11                                                     |
| Carrillo              | 192                                                | 260                                               | 74%                                              | 9                                                       | 7                                                      |
| Benavidez             | 350                                                | 435                                               | 80%                                              | 10                                                      | 11                                                     |
|                       |                                                    |                                                   |                                                  |                                                         |                                                        |
|                       |                                                    |                                                   |                                                  |                                                         |                                                        |
| Totals                | 5188                                               | 7709                                              | <b>67%</b>                                       | 69                                                      | 68                                                     |