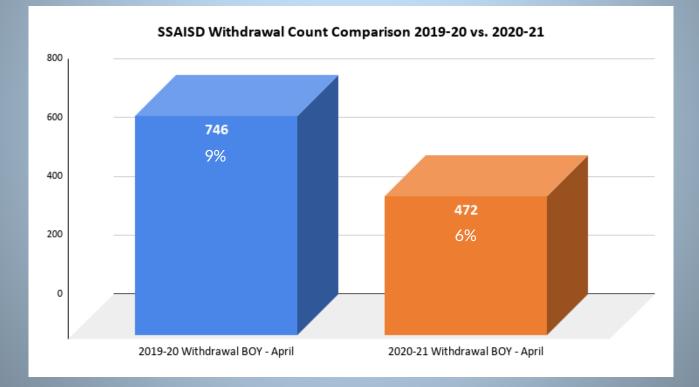

| 326                                            | 483                               | 594                      | 67%                                           | 49                                               | 59                                                |  |  |
| Totals                                                                             | 3069                                           | 8016                              | 8576                     | 38%                                           | 208                                              | 292                                               |  |  |

# Comparison of Withdrawals- District Wide 2020 vs. 2021



Withdrawal Count per Month

## Comparison of Withdrawals- District Wide BOY to April