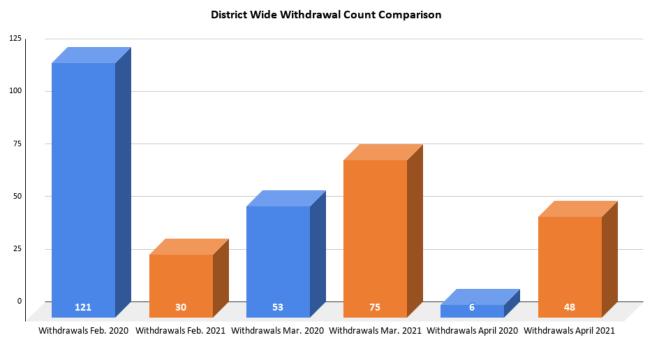

# Comparison of Withdrawals- District Wide 2020 vs. 2021

Withdrawal Count per Month