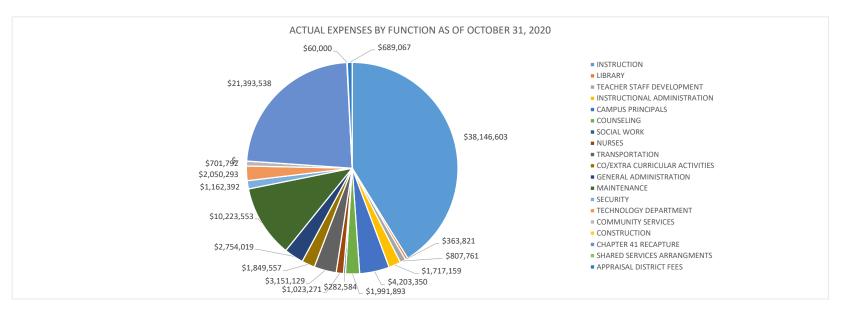

#### GALVESTON ISD GENERAL FUND EXPENDITURES BY FUNCTION AS OF 10/31/2020

|          |                                |                                |                               | Encumbered      |                      |                                  |
|----------|--------------------------------|--------------------------------|-------------------------------|-----------------|----------------------|----------------------------------|
| Function | Function                       | Revised Budget October 2020-21 | FYTD Activity October 2020-21 | October 2020-21 | Expense + Encumbered | Unencumbered Bal October 2020-21 |
| 11       | INSTRUCTION                    | \$ 38,146,603                  | \$ 5,996,138                  | \$ 309,452      | \$ 6,305,590         | \$ (31,841,013)                  |
| 12       | LIBRARY                        | \$ 363,821                     | \$ 41,832                     | \$ 11,701       | \$ 53,533            | \$ (310,288)                     |
| 13       | TEACHER STAFF DEVELOPMENT      | \$ 807,761                     | \$ 112,126                    | \$ 4,595        | \$ 116,721           | \$ (691,040)                     |
| 21       | INSTRUCTIONAL ADMINISTRATION   | \$ 1,717,159                   | \$ 202,770                    | \$ 5,185        | \$ 207,955           | \$ (1,509,204)                   |
| 23       | CAMPUS PRINCIPALS              | \$ 4,203,350                   | \$ 620,437                    | \$ 12,534       | \$ 632,971           | \$ (3,570,379)                   |
| 31       | COUNSELING                     | \$ 1,991,893                   | \$ 264,571                    | \$ 16,904       | \$ 281,475           | \$ (1,710,418)                   |
| 32       | SOCIAL WORK                    | \$ 282,584                     | \$ 40,322                     | \$-             | \$ 40,322            | \$ (242,262)                     |
| 33       | NURSES                         | \$ 1,023,271                   | \$ 136,607                    | \$ 43,160       | \$ 179,767           | \$ (843,504)                     |
| 34       | TRANSPORTATION                 | \$ 3,151,129                   | \$ 386,220                    | \$ 77,093       | \$ 463,313           | \$ (2,687,816)                   |
| 36       | CO/EXTRA CURRICULAR ACTIVITIES | \$ 1,849,557                   | \$ 250,465                    | \$ 141,477      | \$ 391,942           | \$ (1,457,615)                   |
| 41       | GENERAL ADMINISTRATION         | \$ 2,754,019                   | \$ 556,723                    | \$ 232,370      | \$ 789,093           | \$ (1,964,926)                   |
| 51       | MAINTENANCE                    | \$ 10,223,553                  | \$ 925,100                    | \$ 824,207      | \$ 1,749,307         | \$ (8,474,246)                   |
| 52       | SECURITY                       | \$ 1,162,392                   | \$ 180,357                    | \$ 58,421       | \$ 238,778           | \$ (923,614)                     |
| 53       | TECHNOLOGY DEPARTMENT          | \$ 2,050,293                   | \$ 235,581                    | \$ 171,893      | \$ 407,474           | \$ (1,642,819)                   |
| 61       | COMMUNITY SERVICES             | \$ 701,792                     | \$ 63,921                     | \$ 458,636      | \$ 522,557           | \$ (179,235)                     |
| 81       | CONSTRUCTION                   | \$-                            | \$ -                          | \$-             | ۰<br>ب               | \$ -                             |
| 91       | CHAPTER 41 RECAPTURE           | \$ 21,393,538                  | \$ -                          | \$-             | ۰<br>ب               | \$ (21,393,538)                  |
| 93       | SHARED SERVICES ARRANGMENTS    | \$ 60,000                      | \$                            |                 | \$ -                 | \$ (60,000)                      |
| 99       | APPRAISAL DISTRICT FEES        | \$ 689,067                     | \$ -                          | \$-             | ۰<br>ب               | \$ (689,067)                     |
|          |                                | \$                             | \$                            | \$-             | \$ -                 |                                  |
|          |                                |                                |                               |                 | \$ -                 |                                  |
|          | COLUMN TOTALS                  | \$ 92,571,782                  | \$ 10,013,170                 | \$ 2,367,628    | \$ 12,380,798        | \$ (80,190,984)                  |
|          | EXPENDITURES AS A % OF BUDGET  |                                | 10.82%                        |                 | 13.37%               |                                  |