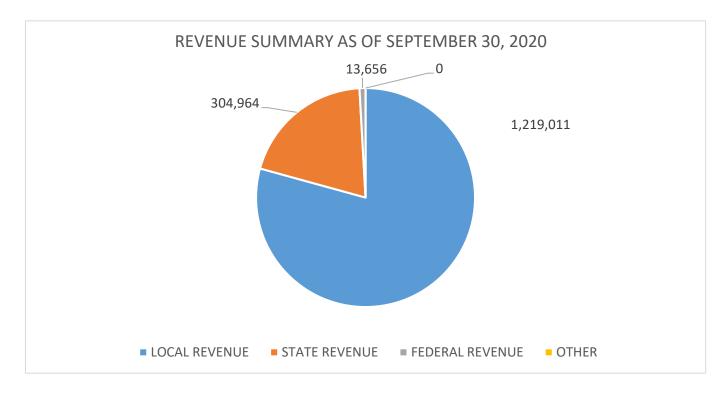

## GALVESTON ISD GENERAL FUND REVENUES BY MAJOR OBJECT AS OF 10-31-2020

|    |                 | 2020-2021 Revised<br>Budget | Monthly Receipts<br>10/31/2020 | FYTD Receipts<br>10/31/2020 | 2020-2021 FYTD<br>(Under)/Over Budget |
|----|-----------------|-----------------------------|--------------------------------|-----------------------------|---------------------------------------|
| 57 | LOCAL REVENUE   | 80,736,321                  | 899,145                        | 1,219,011                   | (79,517,310)                          |
| 58 | STATE REVENUE   | 10,941,421                  | 204,131                        | 304,964                     | (10,636,457)                          |
| 59 | FEDERAL REVENUE | 875,000                     | 7,122                          | 13,656                      | (861,344)                             |
| 79 | OTHER           | 0                           | 0                              | 0                           | -                                     |
|    |                 | 92,552,742                  | 1,110,398                      | 1,537,631                   | (91,015,111)                          |
|    |                 | % COLLECTED                 | 1.7%                           |                             |                                       |