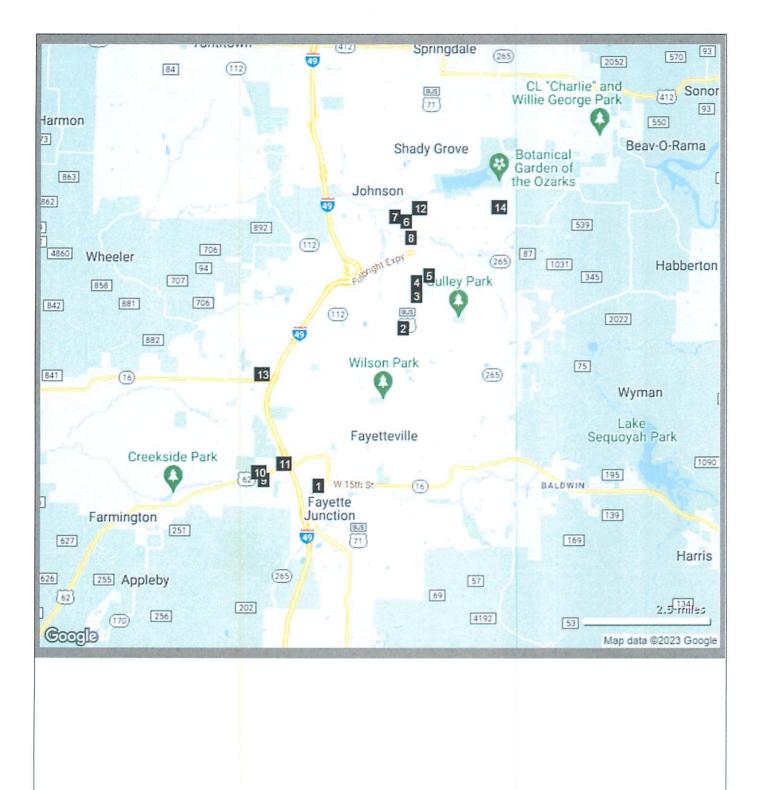

## Fayetteville, AR

8/10/2023

Responsive

| 1                                           | 1585-1641 W 15tl                  | h St                                  | Building Type: Retail/Freestanding                                                                                                              | Space Avail: 6,180 SF                        |
|---------------------------------------------|-----------------------------------|---------------------------------------|-------------------------------------------------------------------------------------------------------------------------------------------------|----------------------------------------------|
| AND SHOULD BE                               | Fayetteville, AR                  | 72701                                 | Status: Built 2009                                                                                                                              | Max Contig: 4,680 SF                         |
|                                             | r dyenevnie, Arti                 | 2701                                  | Building Size: 20,253 SF                                                                                                                        | Smallest Space: 1,500 SF                     |
| 1                                           | Washington Cou                    | nty                                   | Land Area: 2.61 AC<br>Stories: 1                                                                                                                | Rent/SF/Yr: Withheld<br>% Leased: 69.5%      |
|                                             | Greater Fayettev                  | ille                                  | Expenses: 2020 Tax @ \$0.74/sf, 2011                                                                                                            | Est Tax @ \$0.54/sf; 2011 Est Ops @          |
|                                             | Submarket                         |                                       | \$3.29/sf                                                                                                                                       |                                              |
|                                             |                                   |                                       | For Sale: For Sale at \$4,000,000 (\$1                                                                                                          | 97.50/SF) - Active                           |
|                                             | Sales Company:                    | Lindsey & A                           | ssociates Commercial: Jeff Pederson (479) 856                                                                                                   | -2233                                        |
|                                             | Landlord Rep:                     | Lindsey & As                          | ssociates Commercial / Jeff Pederson (479) 856                                                                                                  | 5-2233 6,180 SF (1,500-4,680 SF)             |
| 1,100 sqft available in Univ                | versity Village. This             | is our current M                      | om the University of Arkansas Campus.<br>/lark Zweig, Inc. office and it is located near stud<br>makes this a great location for your business! | dent-housing, hotels, and restaurants.       |
| Available December 1, 20                    | 17 at \$1,800 per mo              | nth! Please co                        | ntact us if you are interested.                                                                                                                 |                                              |
| Suite 5 in University Villag                | e! Directly across fro            | om Baum Stadi                         | um on 15th street in Fayetteville, AR.                                                                                                          |                                              |
|                                             | ,,                                |                                       |                                                                                                                                                 |                                              |
| 2                                           | 2333-2337 N Co <mark>l</mark> l   | ege Ave                               | Building Type: Retail/Storefront (Strip Ctr                                                                                                     |                                              |
| Canada Contractor                           | 5                                 | 70700                                 | Status: Built 1977                                                                                                                              | Max Contig: 1,750 SF                         |
| A MER MINING                                | Fayetteville, AR                  | 12103                                 | Building Size: 12,550 SF                                                                                                                        | Smallest Space: 1,750 SF                     |
| Contraction of the                          | Washington Cou                    | nty                                   | Land Area: 1.69 AC                                                                                                                              | Rent/SF/Yr: <b>\$20.00</b>                   |
|                                             | <b>0</b>                          |                                       | Stories: 1                                                                                                                                      | % Leased: 86.1%                              |
|                                             | Greater Fayettev<br>Submarket     | ille                                  | Expenses: 2020 Tax @ \$0.87/sf<br>For Sale: Not For Sale                                                                                        |                                              |
|                                             |                                   |                                       | For Sale. Not For Sale                                                                                                                          |                                              |
|                                             | Landlord Rep:<br>Leasing Company: | 1 1 1 1 1 1 1 1 1 1 1 1 1 1 1 1 1 1 1 | ssociates, Inc. / Bob Hopmann (479) 521-6611<br>ssociates Commercial / Bob Hopmann (479) 52                                                     | 1-6611 1,750 SF (1,750 SF)                   |
| 3                                           | 2853-2887 N Coll                  | ege Ave                               | Building Type: Retail/(Strip Ctr)                                                                                                               | Space Avail: 3,000 SF                        |
| Course of a                                 |                                   | -                                     | Status: Built 1979                                                                                                                              | Max Contig: 3,000 SF                         |
|                                             | Sherwin Williams                  | s Center                              | Building Size: 38,200 SF                                                                                                                        | Smallest Space: 3,000 SF                     |
|                                             | Fayetteville, AR                  | 72703                                 | Land Area: 2.35 AC                                                                                                                              | Rent/SF/Yr: \$18.00                          |
|                                             |                                   |                                       | Stories: 1                                                                                                                                      | % Leased: 92.2%                              |
|                                             | Washington Cou                    | nty                                   | Expenses: 2020 Tax @ \$0.78/sf                                                                                                                  |                                              |
|                                             | Greater Fayettev<br>Submarket     | ille                                  | For Sale: Not For Sale                                                                                                                          |                                              |
|                                             | Landlord Rep:                     | Driver Real I                         |                                                                                                                                                 | 000 SF (3,000 SF)                            |
|                                             |                                   |                                       |                                                                                                                                                 | nen programme. A sing general dependent of a |
| 4                                           | 2999-3049 N Coll                  | ege Ave                               | Building Type: Retail/(Power Ctr)                                                                                                               | Space Avail: 39,570 SF                       |
| AND COLUMN THE PARTY                        | Finate Course                     |                                       | Status: Built 1985, Renov 1998                                                                                                                  | Max Contig: 37,680 SF                        |
| THE FERENCE ASS                             | Fiesta Square                     |                                       | Building Size: 185,640 SF                                                                                                                       | Smallest Space: 1,890 SF                     |
|                                             | Fayetteville, AR 7                | 72703                                 | Land Area: 31 AC                                                                                                                                | Rent/SF/Yr: \$20.00                          |
|                                             | Weekington                        | -                                     | Stories: 1                                                                                                                                      | % Leased: 78.7%                              |
|                                             | Washington Cou                    | nty                                   | Expenses: 2020 Tax @ \$0.29/sf, 2011<br>\$1.20/sf, 2011 Est Ops @ \$                                                                            |                                              |
|                                             | Greater Fayettevi<br>Submarket    | ille                                  | For Sale: Not For Sale                                                                                                                          | 1.20131                                      |
|                                             | Landlord Rep:                     | Mathias Pror                          | perties, Inc. / Sean Casey (479) 750-9100 39,                                                                                                   | 570 SF (1,890-37,680 SF)                     |
| 264,500 sf shopping cente ight at entrance. |                                   |                                       | Music, Regal Theatre, Hardees, as well as Har                                                                                                   |                                              |
| igni al entrance.                           |                                   |                                       |                                                                                                                                                 |                                              |
| iesta Square is a family o                  | riented retail shooni             | na center Fier                        | ta Squara is anchored by Harp's Greeony store                                                                                                   | with Chuck E. Chasse Big Late AMC            |

Fiesta Square is a family oriented retail shopping center. Fiesta Square is anchored by Harp's Grocery store with Chuck E. Cheese, Big Lots, AMC Theatre, Hardees and Whole Hog Diner as major tenants. Four way traffic signal at entrance.

Located one mile south of the northwest Arkansas Mall on US Highway 71B (College Avenue). Convenient to Springdale and South Fayetteville. Center also has lighted intersection access to Highway 71.

8/10/2023

|                                                        | 3186-3196 N College Ave<br>Market Court                               | Building Type: Retail/(Community Ctr)<br>Status: Built 1973<br>Building Size: 13,179 SF                                                                    | Space Avail: 2,000 SF<br>Max Contig: 2,000 SF<br>Smallest Space: 2,000 SF          |
|--------------------------------------------------------|-----------------------------------------------------------------------|------------------------------------------------------------------------------------------------------------------------------------------------------------|------------------------------------------------------------------------------------|
|                                                        | Fayetteville, AR 72703                                                | Land Area: 7.73 AC<br>Stories: 1                                                                                                                           | Rent/SF/Yr: Withheld<br>% Leased: 84.8%                                            |
|                                                        | Washington County                                                     | Expenses: 2020 Tax @ \$7.14/sf<br>For Sale: Not For Sale                                                                                                   |                                                                                    |
|                                                        | Greater Fayetteville<br>Submarket                                     |                                                                                                                                                            |                                                                                    |
|                                                        | Landlord Rep: Mathias Pr                                              | roperties, Inc. / Sean Casey (479) 750-9100 2,00                                                                                                           | 0 SF (2,000 SF)                                                                    |
|                                                        | 272 E Joyce Blvd                                                      | Building Type: Retail/Fast Food (Power Ctr<br>Status: Built 2005                                                                                           | r) Space Avail: 2,688 SF<br>Max Contig: 2,688 SF                                   |
|                                                        | Spring Creek Centre                                                   | Building Size: 2,688 SF                                                                                                                                    | Smallest Space: 2,688 SF                                                           |
|                                                        | Fayetteville, AR 72703                                                | Land Area: 1.04 AC<br>Stories: 1                                                                                                                           | Rent/SF/Yr: Withheld<br>% Leased: 0%                                               |
|                                                        | Washington County                                                     | Expenses: 2020 Tax @ \$4.05/sf<br>For Sale: Not For Sale                                                                                                   | , 200000. <b>0</b> /6                                                              |
|                                                        | Greater Fayetteville<br>Submarket                                     |                                                                                                                                                            |                                                                                    |
|                                                        | Landlord Rep: Company                                                 | information unavailable at this time                                                                                                                       |                                                                                    |
| -is -1994                                              | 32-72 W Joyce Blvd                                                    | Building Type: Retail/(Neighborhood Ctr)                                                                                                                   | Space Avail: <b>5,528 SF</b><br>Max Contig: <b>3,778 SF</b>                        |
| Ling and the                                           | Joyce Plaza                                                           | Status: Built 2004<br>Building Size: 33,882 SF                                                                                                             | Smallest Space: 1,750 SF                                                           |
| - Juilt                                                | Fayetteville, AR 72703                                                | Land Area: 3.77 AC<br>Stories: 1                                                                                                                           | Rent/SF/Yr: <b>\$14.00-\$15.00</b><br>% Leased: <b>83.7%</b>                       |
|                                                        | Washington County                                                     | Expenses: 2020 Tax @ \$1.26/sf                                                                                                                             | / Leased. 83.1%                                                                    |
|                                                        | Greater Fayetteville<br>Submarket                                     | For Sale: Not For Sale                                                                                                                                     |                                                                                    |
|                                                        | Landlord Rep: Keller Willi                                            | ams Market Pro Realty / Susan Gleghorn (479) 63                                                                                                            | 3-3077 5,528 SF (1,750-3,778 SF)                                                   |
| affic. Close proximity to C                            | ollege Ave, the Main north/south                                      | ard in North Fayetteville. Party City & McAllister's D<br>n thoroughfare & I-540. The area is the main retail &<br>r, Chill's, Olive Garden & Red Lobster. | eli anchor the center, creating strong<br>& dining corridor with Northwest Arkansa |
| Spaces available in Joyc                               | e Plaza next to Party City. Plenty                                    | y of parking with over 147+ parking spaces                                                                                                                 |                                                                                    |
| ghly visible retail plaza lo<br>wly developed apartmen | ocated in the heart of major retail<br>It complexes, Walmart, Academy | district in Fayetteville, Arkansas. Surrounded by un<br>y Sports, Home Depot, Target, and Malco Razorba                                                    | rban living and shopping; including two<br>ck Theatre.                             |
|                                                        |                                                                       |                                                                                                                                                            |                                                                                    |
|                                                        |                                                                       |                                                                                                                                                            |                                                                                    |
|                                                        |                                                                       |                                                                                                                                                            |                                                                                    |
|                                                        |                                                                       |                                                                                                                                                            |                                                                                    |
|                                                        |                                                                       |                                                                                                                                                            |                                                                                    |
|                                                        |                                                                       |                                                                                                                                                            |                                                                                    |
|                                                        |                                                                       |                                                                                                                                                            |                                                                                    |
|                                                        |                                                                       |                                                                                                                                                            |                                                                                    |
|                                                        |                                                                       |                                                                                                                                                            |                                                                                    |
|                                                        |                                                                       |                                                                                                                                                            |                                                                                    |
|                                                        |                                                                       | 1250 to 3000 sf                                                                                                                                            | 8/10/202                                                                           |
| peratve1/d'                                            | © 2023                                                                | CoStar Group - Licensed to ResponsiveED - 714726.                                                                                                          | 5/10/202                                                                           |

Only properties with valid lat/lon display on map

Page 4

Responsiv

| 8                                                                                                                                             | 3751-3775 N Mall<br>Creekside Center<br>Fayetteville, AR 7 |                   | Building Type: Retail/(Strip Ctr)<br>Status: Built 2007<br>Building Size: 21,954 SF<br>Land Area: 8.83 AC | Space Avail: 1,300 SF<br>Max Contig: 1,300 SF<br>Smallest Space: 1,300 SF<br>Rent/SF/Yr: \$23.00 |
|-----------------------------------------------------------------------------------------------------------------------------------------------|------------------------------------------------------------|-------------------|-----------------------------------------------------------------------------------------------------------|--------------------------------------------------------------------------------------------------|
| 1                                                                                                                                             |                                                            |                   | Stories: 1                                                                                                | % Leased: 94.1%                                                                                  |
|                                                                                                                                               | Washington Coul                                            |                   | Expenses: 2020 Tax @ \$1.25/sf<br>For Sale: Not For Sale                                                  |                                                                                                  |
|                                                                                                                                               | Greater Fayettevi<br>Submarket                             | ne                |                                                                                                           |                                                                                                  |
|                                                                                                                                               | Landlord Rep:                                              | CBRE / L.Da       | vid L. Erstine (479) 249-6199 / Hunter Groce                                                              | (479) 287-4241 1,300 SF (1,300 SF)                                                               |
| Directions:<br>JOYCE ST, ACROSS 71 (                                                                                                          | MALL SIDE) IS STE                                          | ELE (BY MCAL      | ISTERS)                                                                                                   |                                                                                                  |
| Features:<br>Air cond; Central<br>Business type; Business s<br>Exterior; Brick<br>Foundation; Concrete                                        | ervice, Food service                                       | , Professional s  | ervice, Retail                                                                                            |                                                                                                  |
| Steel Crossing, Lot 12<br>Legal: CMN Business Park                                                                                            | k, 765-22069-000                                           |                   |                                                                                                           |                                                                                                  |
| <ul> <li>Finished out space with h</li> <li>Great signage and visibili</li> <li>Immediate access to Fay</li> <li>Plenty of parking</li> </ul> | ity                                                        |                   |                                                                                                           |                                                                                                  |
| Located in the heart of Fay                                                                                                                   | vettevilleSurrounde                                        | d by big retailer | s: Walmart Supermarket, Target, Petsmart, C                                                               | Id Navy, Khols, Academy Sports, and Malco                                                        |
| Surrounded by two brand i                                                                                                                     | new 300 unit apartm                                        | ent complexes.    |                                                                                                           |                                                                                                  |
| 9                                                                                                                                             | 3049-3105 W Mar<br>King Blvd                               | tin Luther        | Building Type: Retail/Storefront<br>(Neighborhood Ctr)                                                    | Space Avail: 11,000 SF<br>Max Contig: 7,500 SF                                                   |
|                                                                                                                                               | Fayetteville, AR 7                                         | 2704              | Status: Built 2006                                                                                        | Smallest Space: 1,400 SF                                                                         |
|                                                                                                                                               | Washington Cou                                             |                   | Building Size: 51,900 SF<br>Land Area: 5.89 AC                                                            | Rent/SF/Yr: <b>\$16.50-\$21.00</b><br>% Leased: <b>78.8%</b>                                     |
|                                                                                                                                               | Greater Fayettevi<br>Submarket                             | lle               | Stories: 1<br>Expenses: 2020 Tax @ \$0.95/sf, 2010<br>\$0.92/sf<br>For Sale: Not For Sale                 | 0 Est Tax @ \$0.77/sf; 2010 Est Ops @                                                            |
|                                                                                                                                               | Landlord Rep:                                              | Colliers / Stev   | en Lane (479) 636-9000 / Alan Cole (479) 63                                                               | 86-9000 11,000 SF (1,400-7,500 SF)                                                               |
|                                                                                                                                               |                                                            | Southwest Fag     | vetteville between Lowe's and The Wal-Mart S<br>rs per day pass this location on Sixth Street.            |                                                                                                  |
| Located between Walmart                                                                                                                       | Supercenter and Lo                                         | we's with close   | proximity to I-49.                                                                                        |                                                                                                  |
| Other Tenants include: Ea<br>Game Xchange, Papa Mur<br>Several restaurants, banks                                                             | phy's & Goodwill.                                          | , Supercuts,      |                                                                                                           |                                                                                                  |
| 10                                                                                                                                            | 3162 W Martin Lu<br>Blvd                                   | ther King         | Building Type: Retail/Department Store<br>(Neighborhood Ctr)                                              | Space Avail: 2,500 SF<br>Max Contig: 2,500 SF                                                    |
| A RE ER                                                                                                                                       | Stadium Center                                             |                   | Status: Built 2006<br>Building Size: 40,400 SF                                                            | Smallest Space: 2,500 SF<br>Rent/SF/Yr: Withheld                                                 |
|                                                                                                                                               | Fayetteville, AR 7                                         | 2704              | Land Area: 4.10 AC<br>Stories: 1                                                                          | % Leased: 100%                                                                                   |
|                                                                                                                                               | Washington Cou                                             | nty               | Expenses: 2020 Tax @ \$0.27/sf, 201<br>\$1.13/sf, 2011 Est Ops @                                          |                                                                                                  |
|                                                                                                                                               | Greater Fayettevi<br>Submarket                             | lle               | For Sale: Not For Sale                                                                                    |                                                                                                  |
|                                                                                                                                               | Landlord Rep:                                              | Mathias Prop      | erties, Inc. / Sean Casey (479) 750-9100 2,                                                               | 500 SF (2,500 SF)                                                                                |
| Property fronts on West Siz<br>development and Lowe's (a                                                                                      |                                                            | 00') and backs (  | up to Old Farmington Road on the north. Stre                                                              | et traffic light to be installed between this                                                    |
|                                                                                                                                               |                                                            | @ 2023 Cas        | 1250 to 3000 sf<br>Star Group - Licensed to ResponsiveED - 714726.                                        | 8/10/2023                                                                                        |
| Responsive 1/2                                                                                                                                |                                                            |                   | r properties with valid lat/lon display on map                                                            |                                                                                                  |