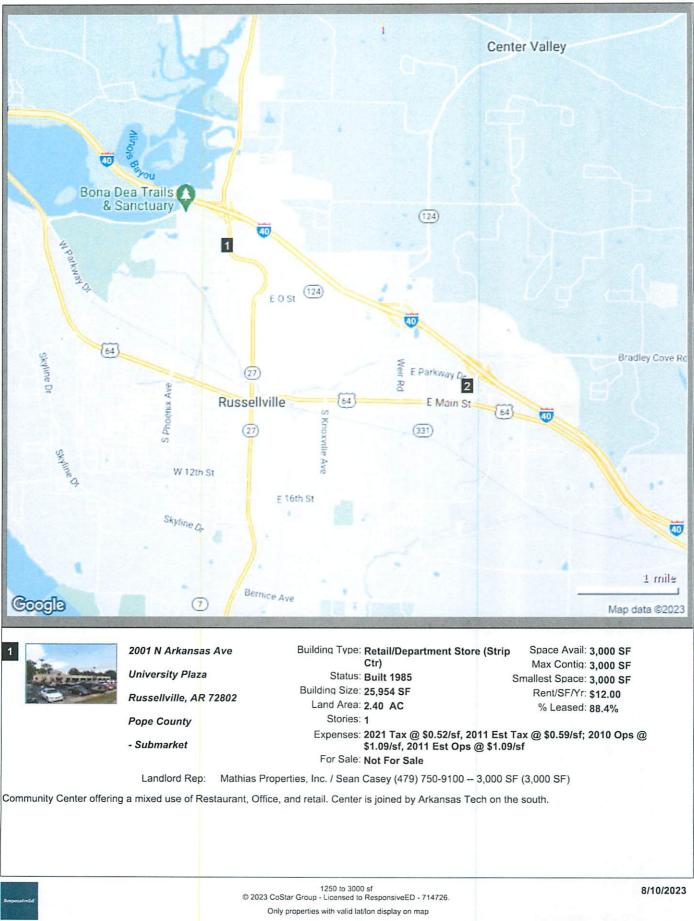

## Russellville

| Park Cen<br>Russellv<br>Pope Cou<br>- Submar<br>Landlo | k Centre; Valley S<br>re Bldg 1 Building<br>Ie, AR 72802 S<br>nty Exp<br>For<br>set<br>d Rep: The Woodmont Company<br>SF (1,300-6,300 SF)<br>il property located in Pope County<br>properties/20328 | at E Main St (US 64) & Bradley                                                  | Space Avail: 14,464 SF<br>Max Contig: 6,300 SF<br>Smallest Space: 1,300 SF<br>Rent/SF/Yr: Withheld<br>% Leased: 94,9%<br>2 / Rachel Forslund (817) 732-4000 14,464<br>Cove Rd (SR 331) in Russellville, AR. |
|--------------------------------------------------------|-----------------------------------------------------------------------------------------------------------------------------------------------------------------------------------------------------|---------------------------------------------------------------------------------|-------------------------------------------------------------------------------------------------------------------------------------------------------------------------------------------------------------|
| 2<br>Responsive I.d.                                   | © 2023 CoStar Group - Lic                                                                                                                                                                           | ) to 3000 sf<br>ensed to ResponsiveED - 714726.<br>valid lat/lon display on map | 8/10/2023                                                                                                                                                                                                   |