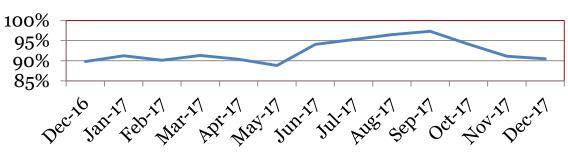

## <u>Attendance – Students</u>

Average daily percent present:

|        | 9    | 10   | 11   | 12   | Total |
|--------|------|------|------|------|-------|
| Dec-17 | 92.3 | 89.1 | 90.5 | 89.8 | 90.5  |
| Nov-17 | 91.4 | 89.1 | 92.5 | 92.0 | 91.1  |
| Oct-17 | 94.4 | 93.3 | 95.3 | 93.6 | 94.1  |
| Sep-17 | 97.8 | 97.2 | 96.8 | 97.4 | 97.3  |
| Aug-17 | 95.1 | 95.8 | 96.6 | 99.0 | 96.5  |
| Jun-17 | 92.8 | 93.4 | 93.9 | 96.3 | 94.1  |
| May-17 | 87.2 | 90.6 | 90.0 | 87.9 | 88.8  |
| Apr-17 | 88.5 | 90.5 | 90.5 | 92.2 | 90.3  |
| Mar-17 | 88.5 | 91.6 | 91.5 | 93.9 | 91.3  |
| Feb-17 | 87.5 | 90.6 | 88.3 | 93.3 | 89.9  |
| Jan-17 | 88.5 | 92.7 | 90.6 | 93.4 | 91.2  |
| Dec-16 | 86.5 | 90.8 | 90.0 | 92.7 | 89.8  |

## **Total Student Attendance**