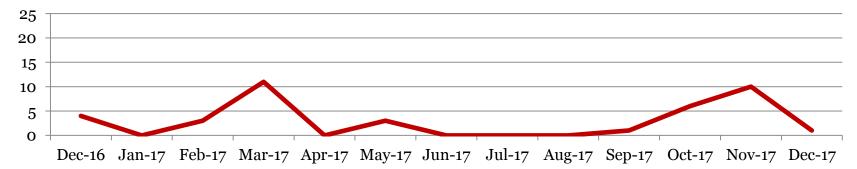

# <u>Suspensions – In School</u>

Number of student suspensions (total days of suspension):

|        | 9 |     | 10 |     | 11 |     | 12 |     | Total |      |
|--------|---|-----|----|-----|----|-----|----|-----|-------|------|
| Dec-17 | 1 | (2) | 0  | (0) | 0  | (0) | 0  | (0) | 1     | (2)  |
| Nov-17 | 5 | (6) | 4  | (7) | 0  | (0) | 1  | (2) | 10    | (15) |
| Oct-17 | 0 | (0) | 3  | (5) | 0  | (0) | 3  | (6) | 6     | 11   |
| Sep-17 | 1 | (1) | 0  | (0) | 0  | (0) | 0  | (0) | 1     | (1)  |
| Aug-17 | 0 | (0) | 0  | (0) | 0  | (0) | 0  | (0) | 0     | (0)  |
| Jun-17 | 0 | (0) | 0  | (0) | 0  | (0) | 0  | (0) | 0     | (0)  |
| May-17 | 0 | (0) | 3  | (4) | 0  | (0) | 0  | (0) | 3     | (4)  |
| Apr-17 | 0 | (0) | 0  | (0) | 0  | (0) | 0  | (0) | 0     | (0)  |
| Mar-17 | 1 | (2) | 8  | (0) | 2  | (3) | 0  | (0) | 11    | (5)  |
| Feb-17 | 2 | (4) | 0  | (0) | 1  | (1) | 0  | (0) | 3     | (5)  |
| Jan-17 | 0 | (0) | 0  | (0) | 0  | (0) | 0  | (0) | 0     | (0)  |
| Dec-16 | 2 | (2) | 2  | (3) | 0  | (0) | 0  | (0) | 4     | (5)  |

## **Total In School Suspensions**