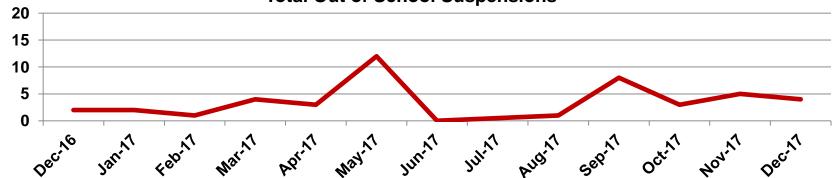

## Suspensions – Out of School

Derby High School

Number of student suspensions (total days of suspension):

|        | 9 |      | 10 |      | 11 |      | 12 |      | Total |      |
|--------|---|------|----|------|----|------|----|------|-------|------|
| Dec-17 | 0 | (0)  | 2  | (12) | 0  | (0)  | 2  | (4)  | 4     | (16) |
| Nov-17 | 1 | (10) | 3  | (17) | 0  | (0)  | 1  | (2)  | 5     | (29) |
| Oct-17 | 0 | (0)  | 1  | (2)  | 0  | (0)  | 2  | (7)  | 3     | (9)  |
| Sep-17 | 0 | (0)  | 3  | (19) | 3  | (25) | 2  | (20) | 8     | (64) |
| Aug-17 | 1 | (10) | 0  | (0)  | 0  | (0)  | 0  | (0)  | 1     | (10) |
| Jun-17 | 0 | (0)  | 0  | (0)  | 0  | (0)  | 0  | (0)  | 0     | (0)  |
| May-17 | 5 | (28) | 3  | (21) | 3  | (10) | 1  | (2)  | 12    | (61) |
| Apr-17 | 2 | (12) | 0  | (0)  | 1  | (10) | 0  | (0)  | 3     | (22) |
| Mar-17 | 3 | (22) | 0  | (0)  | 1  | (2)  | 0  | (0)  | 4     | (24) |
| Feb-17 | 1 | (2)  | 0  | (0)  | 0  | (0)  | 0  | (0)  | 1     | (2)  |
| Jan-17 | 0 | (0)  | 0  | (0)  | 1  | (10) | 1  | (5)  | 2     | (15) |
| Dec-16 | 1 | (10) | 1  | (10) | 0  | (0)  | 0  | (0)  | 2     | (20) |

## **Total Out of School Suspensions**