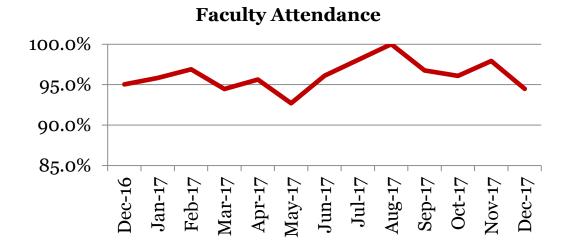

## <u>Attendance – Faculty</u>

Derby High School

Average daily percent present:

|        | Total |
|--------|-------|
| Dec-17 | 94.5  |
| Nov-17 | 97.9  |
| Oct-17 | 96.1  |
| Sep-17 | 96.8  |
| Aug-17 | 100.0 |
| Jun-17 | 96.1  |
| May-17 | 92.7  |
| Apr-17 | 95.6  |
| Mar-17 | 94.5  |
| Feb-17 | 96.9  |
| Jan-17 | 95.8  |
| Dec-16 | 95.0  |

<sup>\*</sup>This indicator reflects certified staff and does not include absences created by class trips, professional development, workman's comp and FMLA. However % may be reduced due to long term illness beyond FMLA.