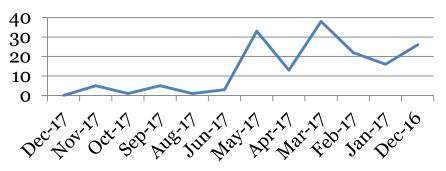

### <u>Tardies</u>: Number of students tardy 5 or more days:

|        | 9 | 10 | 11 | 12 | Total |
|--------|---|----|----|----|-------|
| Dec-17 | 0 | 0  | 0  | 0  | 0     |
| Nov-17 | 1 | 2  | 1  | 1  | 5     |
| Oct-17 | 0 | 1  | 0  | 0  | 1     |
| Sep-17 | 0 | 5  | 0  | 0  | 5     |
| Aug-17 | 0 | 0  | 1  | 0  | 1     |
| Jun-17 | 2 | 1  | 0  | 0  | 3     |
| May-17 | 9 | 11 | 4  | 9  | 33    |
| Apr-17 | 5 | 3  | 0  | 5  | 13    |
| Mar-17 | 9 | 11 | 8  | 10 | 38    |
| Feb-17 | 7 | 7  | 2  | 6  | 22    |
| Jan-17 | 6 | 3  | 3  | 4  | 16    |
| Dec-16 | 3 | 9  | 5  | 9  | 26    |

### **# Students over Threshold**