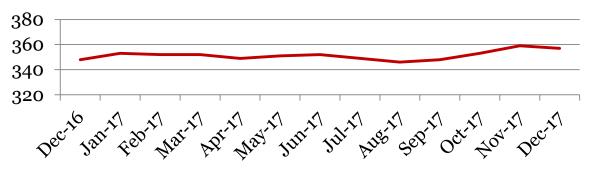

## Enrollment – 1st of the month

|        | 9   | 10 | 11 | 12 | Total      |
|--------|-----|----|----|----|------------|
| Dec-17 | 107 | 97 | 73 | 80 | 357        |
| Nov-17 | 109 | 97 | 73 | 80 | 359        |
| Oct-17 | 105 | 96 | 73 | 79 | 353        |
| Sep-17 | 104 | 94 | 74 | 76 | 348        |
| Aug-17 | 102 | 97 | 74 | 73 | 346        |
| Jun-17 | 101 | 80 | 80 | 91 | 352        |
| May-17 | 101 | 80 | 79 | 91 | 351        |
| Apr-17 | 100 | 80 | 78 | 91 | 349        |
| Mar-17 | 101 | 79 | 81 | 91 | 352        |
| Feb-17 | 102 | 81 | 78 | 91 | 352        |
| Jan-17 | 102 | 82 | 77 | 92 | <u>353</u> |
| Dec-16 | 100 | 80 | 83 | 85 | 348        |

### **Total School Enrollment**