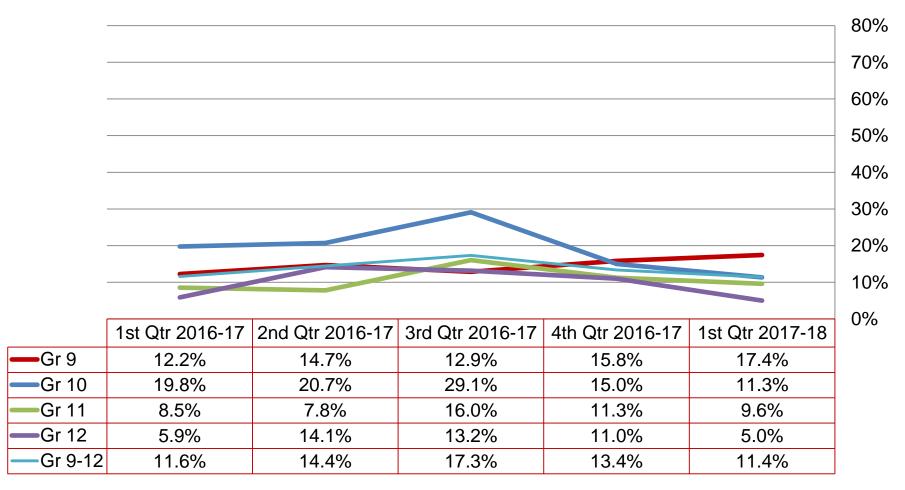

# **Quarterly Data**

## Failing Grades

Derby High School

Percent of students with at least one course below a 65%: