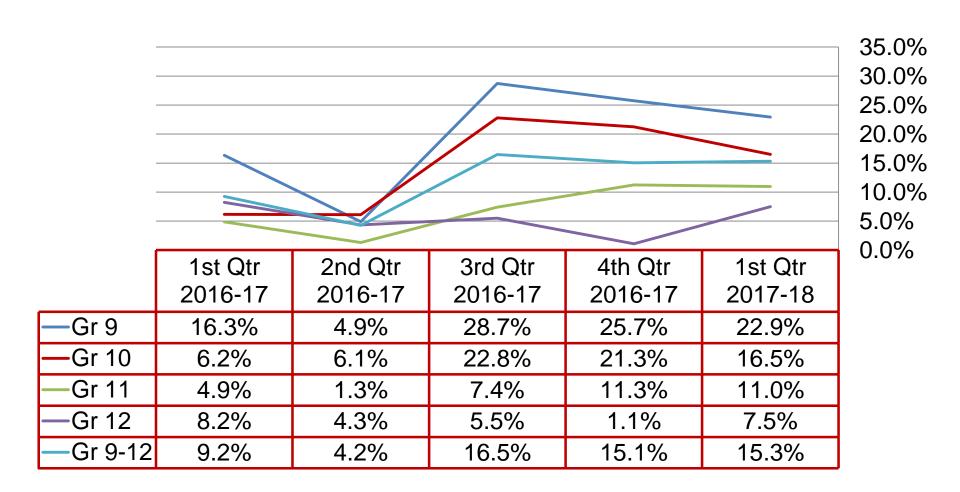

# **Quarterly Data**

## Failing Grades

Percent of students with at least two courses below a 65%: