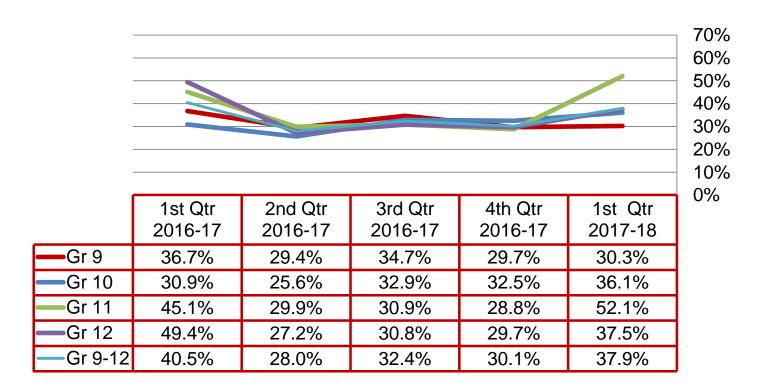

# **Quarterly Data**

## **High Grades**

Percent of students earning 80% or above in all courses regardless of academic level: