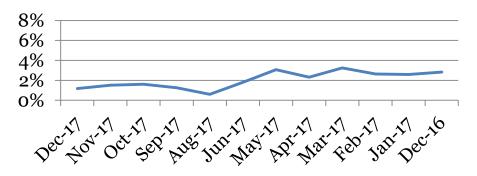

### <u>Tardies</u> Average daily percent tardy:

|        | 9 | 10 | 11 | 12 | Total |
|--------|---|----|----|----|-------|
| Dec-17 | 1 | 1  | 1  | 2  | 1     |
| Nov-17 | 1 | 1  | 2  | 2  | 2     |
| Oct-17 | 1 | 2  | 2  | 2  | 2     |
| Sep-17 | 0 | 1  | 4  | 1  | 1     |
| Aug-17 | 1 | 1  | 1  | 0  | 1     |
| Jun-17 | 2 | 2  | 3  | 1  | 2     |
| May-17 | 2 | 4  | 3  | 3  | 3     |
| Apr-17 | 2 | 2  | 2  | 3  | 2     |
| Mar-17 | 3 | 4  | 3  | 3  | 3     |
| Feb-17 | 2 | 3  | 2  | 2  | 3     |
| Jan-17 | 2 | 3  | 2  | 3  | 3     |
| Dec-16 | 2 | 3  | 3  | 3  | 3     |

### **Total Student Tardies**