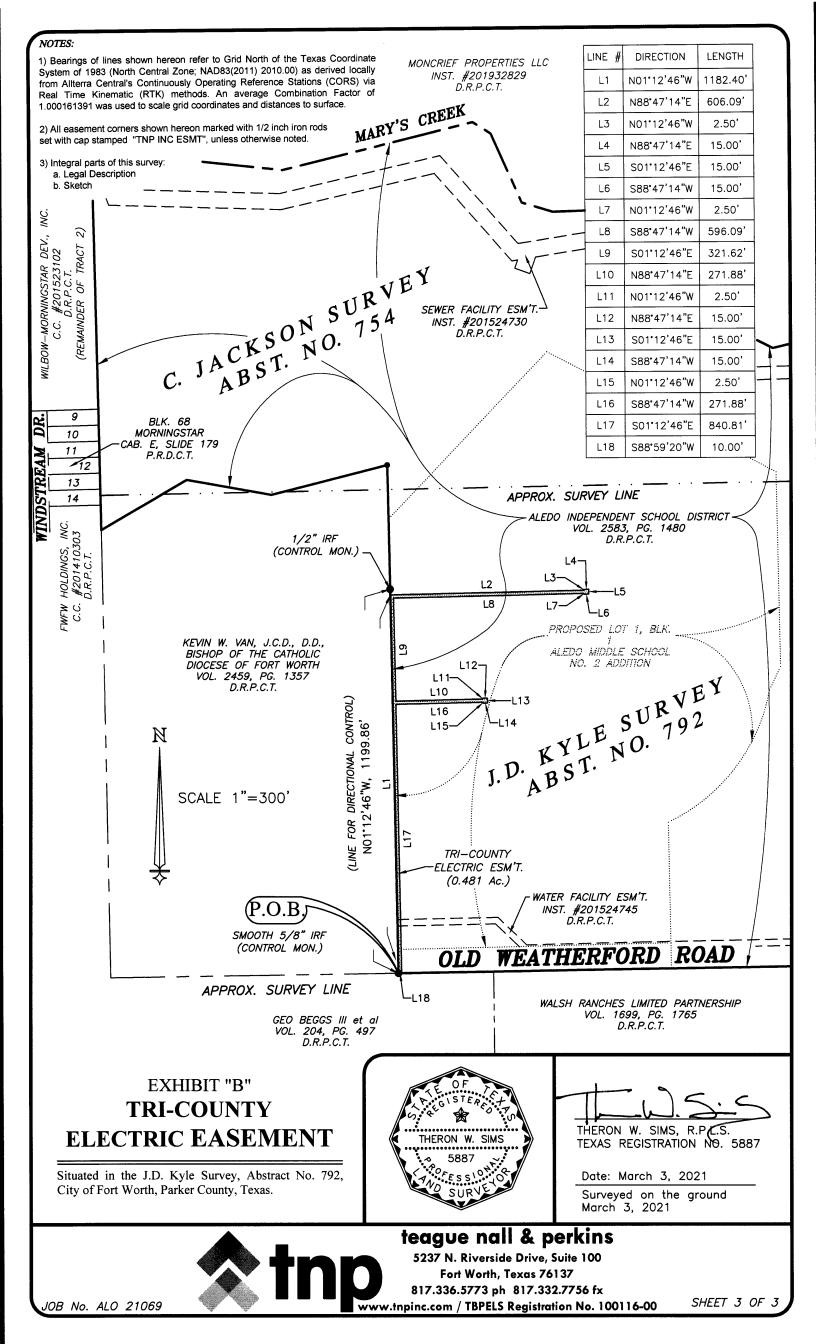

### **EXHIBIT "A"**

## "TRI-COUNTY ELECTRIC EASEMENT"

**BEING** 0.481 of an acre of land situated in the J.D. Kyle Survey, Abstract No. 792, City of Fort Worth, Parker County, Texas, being a portion of that certain tract of land described in deed to Aledo Independent School District (Aledo I.S.D.), according to the deed filed in Volume 2583, Page 1480, Deed Records of Parker County, Texas (D.R.P.C.T.); and being more particularly described by metes and bounds as follows:

**BEGINNING** at a smooth 5/8 inch iron rod found at the most southerly southwest corner of said Aledo I.S.D. tract, along the south Right-of-Way (R-O-W) line of Old Weatherford Road (variable width), also being the southeast corner of a tract of land described in deed to Kevin W. Van, J.C.D., D.D., Bishop of the Catholic Diocese of Fort Worth, as filed in Volume 2459, Page 1357, D.R.P.C.T., and also being in the north line of a tract of land described in deed to Geo Beggs III et al, as filed in Volume 204, Page 497, D.R.P.C.T., from which a 1/2 inch iron rod found for reference in the east line of said Catholic Diocese tract, also being in the most southerly west line of said Aledo I.S.D. tract, bears N 01°12'46" W, a distance of 1199.86 feet;

**THENCE** N 01°12'46" W, over and across said Old Weatherford Road, along the most southerly west line of said Aledo I.S.D. tract, and along the east line of said Catholic Diocese tract, a distance of 1182.40 feet to a 1/2 inch iron rod set with cap stamped "TNP INC ESMT" (hereinafter all 1/2 inch iron rods set are marked the same);

THENCE over and across said Aledo I.S.D. tract, the following courses and distances;

N 88°47'14" E, a distance of 606.09 feet to a 1/2 inch iron rod set;

N 01°12'46" W, a distance of 2.50 feet to a 1/2 inch iron rod set;

N 88°47'14" E, a distance of 15.00 feet to a 1/2 inch iron rod set;

S 01°12'46" E, a distance of 15.00 feet to a 1/2 inch iron rod set;

S 88°47'14" W, a distance of 15.00 feet to a 1/2 inch iron rod set;

N 01°12'46" W, a distance of 2.50 feet to a 1/2 inch iron rod set;

S 88°47'14" W, a distance of 596.09 feet to a 1/2 inch iron rod set;

S 01°12'46" E, a distance of 321.62 feet to a 1/2 inch iron rod set;

N 88°47'14" E, a distance of 271.88 feet to a 1/2 inch iron rod set;

N 01°12'46" W, a distance of 2.50 feet to a 1/2 inch iron rod set;

N 88°47'14" E, a distance of 15.00 feet to a 1/2 inch iron rod set;

S 01°12'46" E, a distance of 15.00 feet to a 1/2 inch iron rod set;

S 88°47'14" W, a distance of 15.00 feet to a 1/2 inch iron rod set;

N 01°12'46" W, a distance of 2.50 feet to a 1/2 inch iron rod set;

S 88°47'14" W, a distance of 271.88 feet to a 1/2 inch iron rod set;

S 01°12'46" E, passing over and across said Old Weatherford Road, a distance of 840.81 feet to a 1/2 inch iron rod set in the south line of said Aledo I.S.D. tract, also being in the north line of said Geo Beggs III tract;

**THENCE** S 88°59'20" W, along the south line of said Aledo I.S.D. tract, and along the north line of said Geo Beggs III tract, a distance of 10.00 feet to the **POINT OF BEGINNING** and containing 20,954 square feet or 0.481 of an acre of land.

Theron W. Sims, R.P.L.S.
Texas Registration No. 5887

Surveyed on the ground March 3, 2021

- 1. Bearings of lines shown hereon refer to Grid North of the Texas Coordinate System of 1983 (North Central Zone; NAD83(2011) 2010.00) as derived locally from Allterra Central's Continuously Operating Reference Stations (CORS) via Real Time Kinematic (RTK) methods. An average Combination Factor of 1.000161391 was used to scale grid coordinates and distances to surface.
- 2. Integral parts of this survey:
  - a. Legal Description
  - b. Sketch