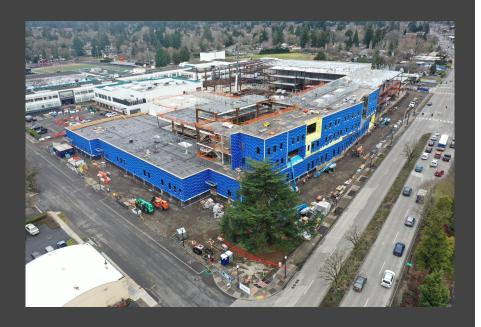

### Beaverton High School Replacement

The project is going very well and remains on schedule and on budget. In February, the project reached a significant milestone, we completed the structural steel top out.

#### Beaverton High School Replacement

Some interesting project statistics:

- There have been 149,946 craft-hours to date, this is 18,750 work days.
- There have been 33,000 apprentice hours on site, 22% of the project.
- 4,186,800 pounds of structural steel have been installed, a total of 7,573 pieces.
- 8,600 cubic yards of concrete have been placed.
- 2,123 Daily Hazard Analysis forms completed.
- 14.5 miles of underground electrical conduit.