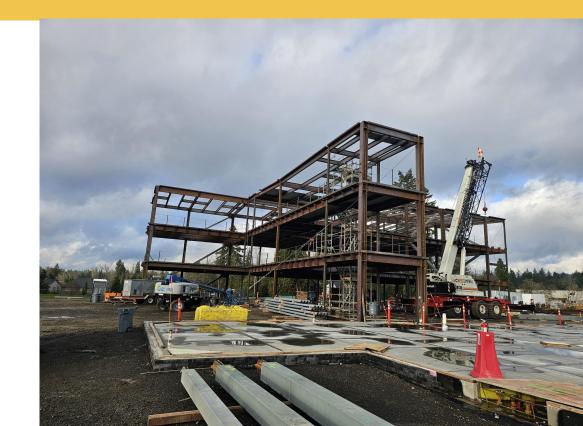

### Stoller Middle School Gym/Classroom Addition

The gym and classroom addition at Stoller is going well. It will be complete just before summer so that staff have time to move into the building.