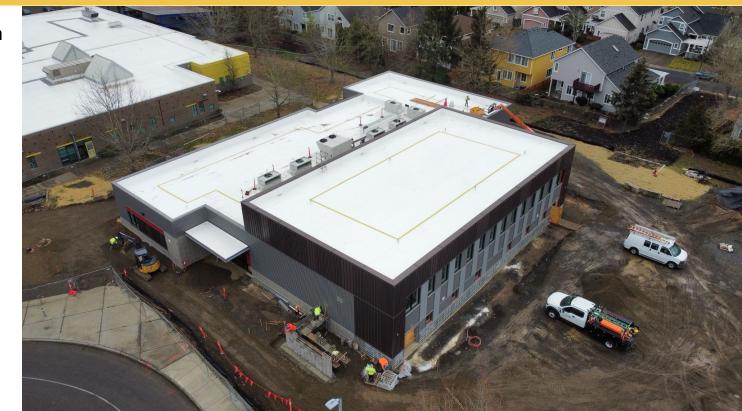

### Stoller Middle School Gym/Classroom Addition

The gym and classroom addition at Stoller is going well. It will be complete just before summer so that staff have time to move into the building.