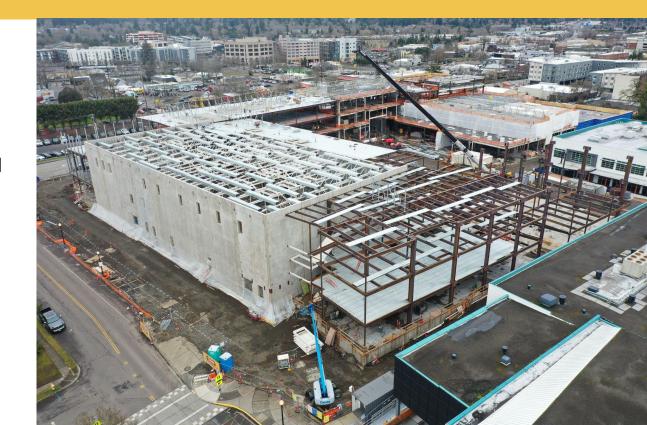

## Raleigh Hills Replacement

Work at Raleigh Hills is progressing well. The project remains on schedule. The main work has been the ongoing structural steel erection and concrete slab installation. Work has also begun on mechanical and electrical rough-ins. Soon we will begin work on the new signalized intersection that will be the main site entrance.