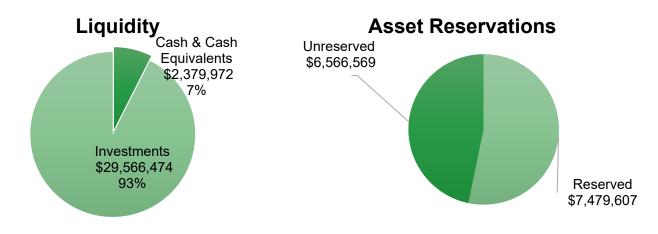

## FARIBAULT PUBLIC SCHOOLS Investment Balances

As of May 31, 2024

|                             | Ending Balance<br>4/30/2024 | Ending Balance<br>5/31/2024 | Interest/Div<br>Earned |
|-----------------------------|-----------------------------|-----------------------------|------------------------|
| CCF - MAIN CHECKING         | 1,146,964.40                | 904,162.08                  | \$ 5,071.95            |
| CCF -SAVINGS                | 977,357.83                  | 981,762.90                  | 4,405.07               |
| MSDLAF+LIQUID MONEY MARKET  | 257,758.28                  | 338,051.18                  | 1,277.62               |
| MSDLAF+ MAX MONEY MARKET    | 152,910.22                  | 153,589.72                  | 679.20                 |
| MN TRUST OPERATIONS         | 7,873,078.43                | 11,305,344.52               | 31,910.34              |
| MN TRUST INVESTMENTS        | 4,023,855.34                | 5,027,985.53                | 4,130.19               |
| MN TRUST BONDS              | 10,142,255.08               | 10,162,131.13               | 19,876.05              |
| US BANK - IRREVOCABLE TRUST | 2,470,976.07                | 2,470,976.07                | -                      |
| US BANK - ROOSEVELT DEBT    | 36.13                       | 36.27                       | 0.14                   |
| FIRST UNITED BANK CD        | 150,000.00                  | 150,000.00                  | -                      |
| PREMIER BANK CD             | 150,000.00                  | 150,000.00                  | -                      |
| RELIANCE BANK CD            | 150,000.00                  | 150,000.00                  | -                      |
| STATE BANK OF FARIBAULT CD  | 150,000.00                  | 150,000.00                  | -                      |
| PETTY CASH                  | 2,406.00                    | 2,406.00                    | \$-                    |
| TOTAL CASH AND INVESTMENTS  | \$ 27,647,597.78            | \$ 31,946,445.40            | \$ 67,350.56           |