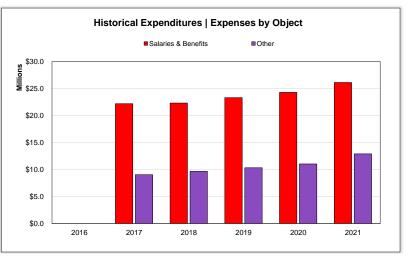

| FY22 Proposed Budget- JSP                      |             |              |               |           |            |              |       |              |        |              |         |
|------------------------------------------------|-------------|--------------|---------------|-----------|------------|--------------|-------|--------------|--------|--------------|---------|
|                                                |             |              |               |           |            |              |       |              |        |              |         |
|                                                |             |              | ACTUAL REVENU |           |            |              |       | BUDGET       |        |              |         |
|                                                | 2016        | 2017         | %∆ <b>20</b>  | 18        | <b>%</b> Δ | 2019         | %Δ    | 2020         | %Δ     | 2021         | %Δ      |
| REVENUES                                       |             |              |               |           |            |              |       |              |        |              |         |
| Property Taxes                                 | \$0         | \$5,580,215  | \$            | 5,728,020 | 2.65%      | \$5,917,339  | 3.31% | \$9,211,146  | 55.66% | \$9,603,045  | 4.25%   |
| State                                          | 0           | 24,051,009   | 24            | 4,480,490 | 1.79%      | 25,294,588   | 3.33% | 25,599,867   | 1.21%  | 24,903,502   | -2.729  |
| Federal                                        | 0           | 827,915      |               | 810,586   | -2.09%     | 816,396      | 0.72% | 909,266      | 11.38% | 2,640,028    | 190.35% |
| Other                                          | 0           | 1,559,320    |               | 1,538,621 | -1.33%     | 1,646,320    | 7.00% | 1,563,654    | -5.02% | 1,307,943    | -16.35% |
| TOTAL REVENUE                                  | \$0         | \$32,018,459 | \$32          | 2,557,718 | 1.68%      | \$33,674,643 | 3.43% | \$37,283,932 | 10.72% | \$38,454,518 | 3.14%   |
| EXPENDITURES                                   |             |              |               |           |            |              |       |              |        |              |         |
| Salaries & Benefits                            | \$0         | \$22,208,222 | \$2           | 2,327,715 | 0.54%      | \$23,326,687 | 4.47% | \$24,301,119 | 4.18%  | \$26,130,452 | 7.53%   |
| Other                                          | ¢0<br>0     | 9,058,342    |               | 9,682,918 | 6.90%      | 10,349,996   | 6.89% | 11,054,063   | 6.80%  | 12,922,339   | 16.90%  |
| TOTAL EXPENDITURES                             | \$0         | \$31,266,564 |               | 2,010,633 | 2.38%      | \$33,676,684 | 5.20% | \$35,355,182 | 4.98%  | \$39,052,791 | 10.46%  |
|                                                |             |              |               | 7 7       |            | 1 / / /      |       |              |        |              |         |
| SURPLUS / (DEFICIT)                            | \$0         | \$751,895    |               | \$547,085 |            | -\$2,041     |       | \$1,928,750  |        | -\$598,273   |         |
|                                                | \$2,318,734 | \$2,318,734  | ÷.            | 3,070,629 |            | \$3,617,714  |       | \$3,614,465  |        | \$5,524,450  |         |
| BEGINNING FUND BALANCE - ALL ACCOUNTS          | \$2,310,734 | \$2,310,734  | φ.            | 3,070,029 |            | \$3,017,714  |       | \$3,014,405  |        | \$5,524,450  |         |
| Assigned                                       | \$128,823   | \$138,040    |               | \$173,993 |            | \$185,171    |       | \$141,986    |        | \$141,986    |         |
| Committed                                      | 0           | 0            |               | 0         |            | 0            |       | 0            |        | 0            |         |
| Nonspendable                                   | 108,078     | 68,734       |               | 70,544    |            | 60,287       |       | 117,447      |        | 117,447      |         |
| Restricted                                     | 0           | 0            |               | 0         |            | 0            |       | 0            |        | -1,058       |         |
| Restricted/Reserved                            | 194,910     | 585,805      |               | 898,775   |            | 1,025,206    |       | 1,407,012    |        | 869,009      |         |
| Unassigned                                     | 1,886,923   | 2,278,050    |               | 2,474,402 |            | 2,343,801    |       | 3,858,005    |        | 3,798,793    |         |
| ENDING FUND BALANCE - ALL ACCOUNTS             | \$2,318,734 | \$3,070,629  | \$:           | 3,617,714 |            | \$3,614,465  |       | \$5,524,450  |        | \$4,926,177  |         |
| Unassigned Fund Balance as a % of Expenditures |             | 7.29%        |               | 7.73%     |            | 6.96%        |       | 10.91%       |        | 9.73%        |         |
| Unassigned Fund Balance as # of Months of Exp. |             | 0.87         |               | 0.93      |            | 0.84         |       | 1.31         |        | 1.17         |         |