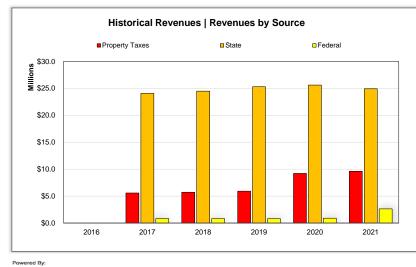

| FY22 Proposed Budget- JSP                      |             |              |               |           |            |              |       |              |        |              |         |
|------------------------------------------------|-------------|--------------|---------------|-----------|------------|--------------|-------|--------------|--------|--------------|---------|
|                                                |             |              |               |           |            |              |       |              |        |              |         |
|                                                |             |              | ACTUAL REVENU |           |            |              |       | BUDGET       |        |              |         |
|                                                | 2016        | 2017         | %∆ <b>20</b>  | 18        | <b>%</b> Δ | 2019         | %Δ    | 2020         | %Δ     | 2021         | %Δ      |
| REVENUES                                       |             |              |               |           |            |              |       |              |        |              |         |
| Property Taxes                                 | \$0         | \$5,580,215  | \$            | 5,728,020 | 2.65%      | \$5,917,339  | 3.31% | \$9,211,146  | 55.66% | \$9,603,045  | 4.25%   |
| State                                          | 0           | 24,051,009   | 24            | 4,480,490 | 1.79%      | 25,294,588   | 3.33% | 25,599,867   | 1.21%  | 24,903,502   | -2.729  |
| Federal                                        | 0           | 827,915      |               | 810,586   | -2.09%     | 816,396      | 0.72% | 909,266      | 11.38% | 2,640,028    | 190.35% |
| Other                                          | 0           | 1,559,320    |               | 1,538,621 | -1.33%     | 1,646,320    | 7.00% | 1,563,654    | -5.02% | 1,307,943    | -16.35% |
| TOTAL REVENUE                                  | \$0         | \$32,018,459 | \$32          | 2,557,718 | 1.68%      | \$33,674,643 | 3.43% | \$37,283,932 | 10.72% | \$38,454,518 | 3.14%   |
| EXPENDITURES                                   |             |              |               |           |            |              |       |              |        |              |         |
| Salaries & Benefits                            | \$0         | \$22,208,222 | \$2           | 2,327,715 | 0.54%      | \$23,326,687 | 4.47% | \$24,301,119 | 4.18%  | \$26,130,452 | 7.53%   |
| Other                                          | ¢0<br>0     | 9,058,342    |               | 9,682,918 | 6.90%      | 10,349,996   | 6.89% | 11,054,063   | 6.80%  | 12,922,339   | 16.90%  |
| TOTAL EXPENDITURES                             | \$0         | \$31,266,564 |               | 2,010,633 | 2.38%      | \$33,676,684 | 5.20% | \$35,355,182 | 4.98%  | \$39,052,791 | 10.46%  |
|                                                |             |              |               | 7 7       |            | 1 / / /      |       |              |        |              |         |
| SURPLUS / (DEFICIT)                            | \$0         | \$751,895    |               | \$547,085 |            | -\$2,041     |       | \$1,928,750  |        | -\$598,273   |         |
|                                                | \$2,318,734 | \$2,318,734  | ÷.            | 3,070,629 |            | \$3,617,714  |       | \$3,614,465  |        | \$5,524,450  |         |
| BEGINNING FUND BALANCE - ALL ACCOUNTS          | \$2,310,734 | \$2,310,734  | φ.            | 3,070,029 |            | \$3,017,714  |       | \$3,014,405  |        | \$5,524,450  |         |
| Assigned                                       | \$128,823   | \$138,040    |               | \$173,993 |            | \$185,171    |       | \$141,986    |        | \$141,986    |         |
| Committed                                      | 0           | 0            |               | 0         |            | 0            |       | 0            |        | 0            |         |
| Nonspendable                                   | 108,078     | 68,734       |               | 70,544    |            | 60,287       |       | 117,447      |        | 117,447      |         |
| Restricted                                     | 0           | 0            |               | 0         |            | 0            |       | 0            |        | -1,058       |         |
| Restricted/Reserved                            | 194,910     | 585,805      |               | 898,775   |            | 1,025,206    |       | 1,407,012    |        | 869,009      |         |
| Unassigned                                     | 1,886,923   | 2,278,050    |               | 2,474,402 |            | 2,343,801    |       | 3,858,005    |        | 3,798,793    |         |
| ENDING FUND BALANCE - ALL ACCOUNTS             | \$2,318,734 | \$3,070,629  | \$:           | 3,617,714 |            | \$3,614,465  |       | \$5,524,450  |        | \$4,926,177  |         |
| Unassigned Fund Balance as a % of Expenditures |             | 7.29%        |               | 7.73%     |            | 6.96%        |       | 10.91%       |        | 9.73%        |         |
| Unassigned Fund Balance as # of Months of Exp. |             | 0.87         |               | 0.93      |            | 0.84         |       | 1.31         |        | 1.17         |         |