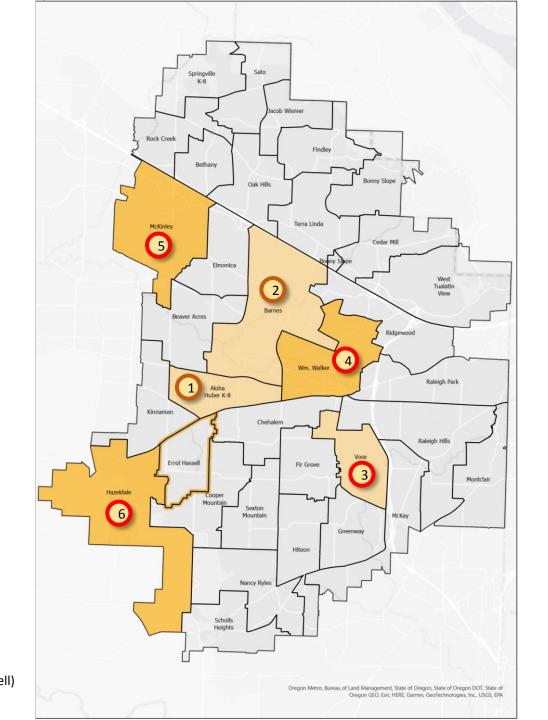

## **Existing Dual Language Programs**

- 1 Aloha-Huber Park K–8
- 2 Barnes Elementary
- 3 Vose Elementary

## **Dual Language Expansion Schools**

- 4 2023-24: William Walker Elementary (starting with kindergarten)
- 2024-25: Hazeldale Elementary (starting with kindergarten)

  Hazeldale DL program also will serve Errol Hassell attendance area with transportation
- 6 2024-25: McKinley Pre-Kindergarten
  - 2025-26: McKinley Elementary (starting with kindergarten)