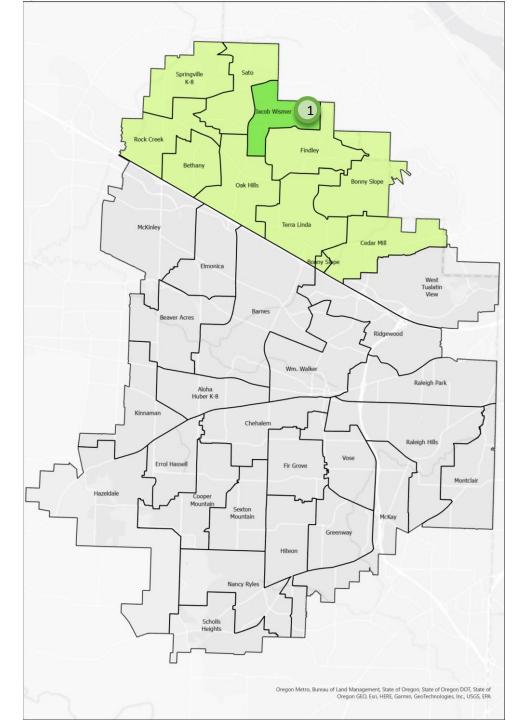

## **Chinese Dual Language**

2024-25: Jacob Wismer (Kindergarten)

Mandarin dual language program starting at kindergarten with two dual language classrooms and two English classrooms.

Priority will be given to students who reside in the Jacob Wismer attendance area.

Students also may apply for the Chinese dual language program at Jacob Wismer from the following elementary attendance areas (bus transportation will be provided):

Bethany

**Bonny Slope** 

Cedar Mill

Findley

Oak Hills

**Rock Creek** 

Sato

Springville

Terra Linda