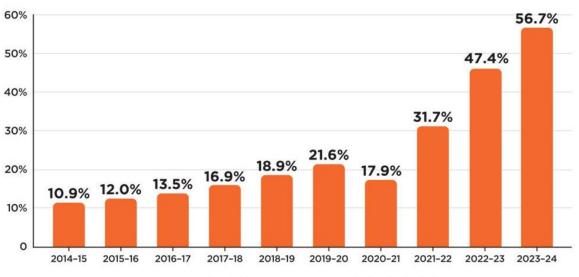

## Over Half of New-to-Profession Texas Teachers Are Uncertified

Source: Texas Education Agency 2024 Annual Report, Released January 2025