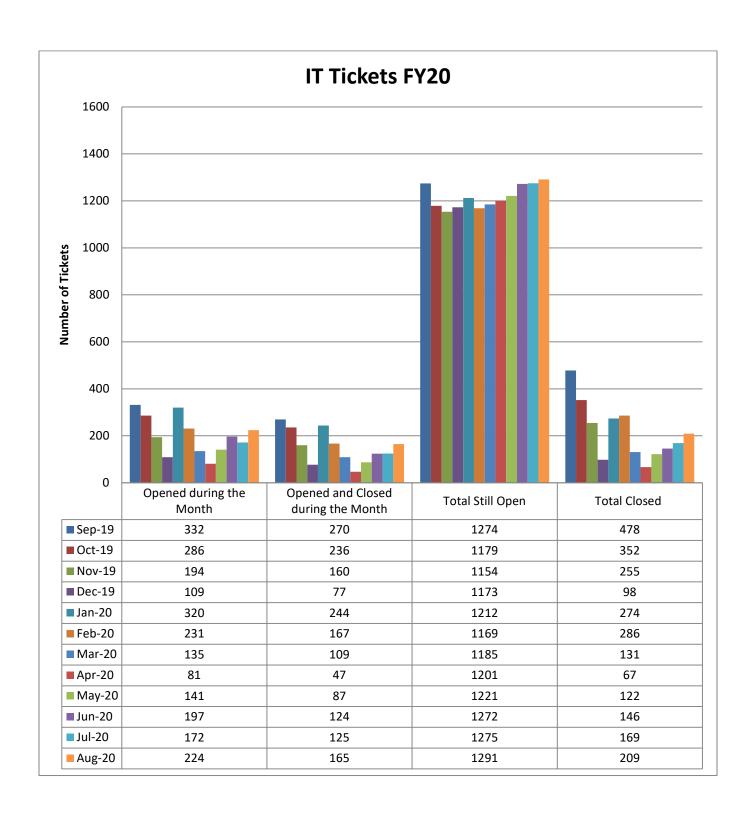

IT Help Desk support tickets and calls for the month of August 2020.

| Communication<br>Type  | Email | Blackboard | Online<br>Services | Admissions<br>PIN reset | Misc | Total |
|------------------------|-------|------------|--------------------|-------------------------|------|-------|
| <b>Support Tickets</b> | 394   | 119        | 716                | 71                      | 179  | 1479  |
| <b>Telephone Calls</b> | 189   | 107        | 322                | 61                      | 327  | 1006  |
| Totals                 | 583   | 226        | 1038               | 132                     | 506  | 2485  |