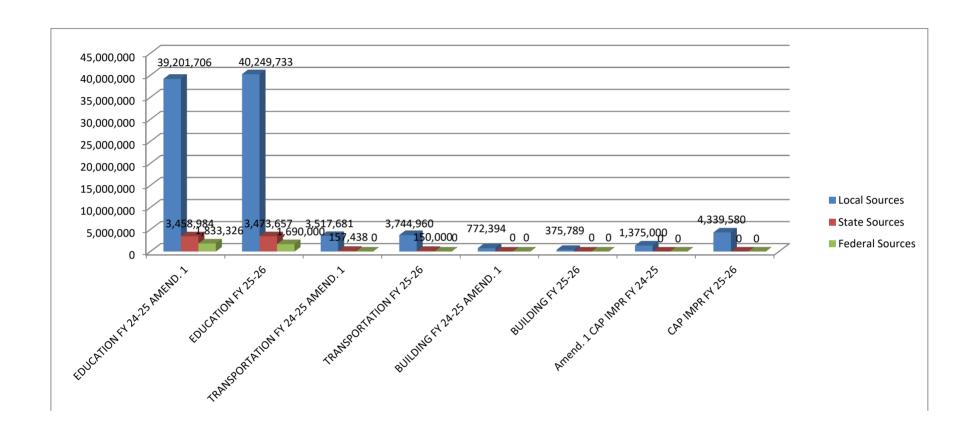

# 2025-2026 NSSEO BUDGET REVENUE (FY25 Amend. 1 to FY26)

|                         | FY 24-25   | FY 25-26   | FY 24-25       | FY 25-26       | FY 24-25 | FY 25-26 | FY 24-25  | FY 25-26  | FY 24-25   | FY 25-26   |
|-------------------------|------------|------------|----------------|----------------|----------|----------|-----------|-----------|------------|------------|
|                         | Amend. 1   | Budget     | Amend. 1       | Budget         | Amend. 1 | Budget   | Amend. 1  | Budget    | Amend. 1   | Budget     |
|                         | Education  | Education  | Transportation | Transportation | Building | Building | Cap. Imp. | Cap. Imp. | Total      | Total      |
| Local Sources:          |            |            |                |                |          |          |           |           |            |            |
| District Payments       | 21,563,234 | 23,953,013 | 0              | 0              | 300,000  | 300,000  | 1,000,000 | 1,000,000 | 22,863,234 | 25,253,013 |
| Non-Member Payments     | 6,850,652  | 5,569,936  |                | 0              | 86,470   | 75,789   | 150,000   | 150,000   | 7,087,122  | 5,795,725  |
| Transportation Payments | 0          | 0          | 3,517,681      | 3,744,960      | 0        | 0        | 0         | 0         | 3,517,681  | 3,744,960  |
| Direct Bill Revenue     | 6,688,586  | 6,410,924  | 0              | 0              | 0        | 0        | 0         | 0         | 6,688,586  | 6,410,924  |
| Other Local Revenue     | 21,000     | 21,000     | 0              | 0              | 0        | 0        | 0         | 0         | 21,000     | 21,000     |
| IDEA Funds              | 1,669,351  | 1,694,368  | 0              | 0              | 0        | 0        | 0         | 0         | 1,669,351  | 1,694,368  |
| Building Rent           | 0          | 0          | 0              | 0              | 0        | 0        | 0         | 0         | 0          | 0          |
| ESY Assessment          | 91,320     | 93,320     | 0              | 0              | 0        | 0        | 0         | 0         | 91,320     | 93,320     |
| Program Payments        | 2,064,345  | 2,259,971  | 0              | 0              | 0        | 0        | 0         | 0         | 2,064,345  | 2,259,971  |
| Interest                | 0          | 0          | 0              | 0              | 0        | 0        | 225,000   | 200,000   | 225,000    | 200,000    |
| Budget Balance          | 253,218    | 247,201    | 0              | 0              | 385,924  | 0        | 0         | 2,989,580 | 639,142    | 3,236,781  |
| Total Local Sources     | 39,201,706 | 40,249,733 | 3,517,681      | 3,744,960      | 772,394  | 375,789  | 1,375,000 | 4,339,580 | 44,866,781 | 48,710,062 |
| State Sources:          |            |            |                |                |          |          |           |           |            |            |
| Evidence Based Funding  | 2,421,304  | 2,435,977  | 0              | 0              | 0        | 0        | 0         | 0         | 2,421,304  | 2,435,977  |
| State Transp. Claim     | 0          | 0          | 157,438        | 150,000        | 0        | 0        | 0         | 0         | 157,438    | 150,000    |
| Breakfast/Lunch Revenue | 0          | 0          | 0              | 0              | 0        | 0        | 0         | 0         | 0          | 0          |
| ORS/DHS                 | 1,037,680  | 1,037,680  | 0              | 0              | 0        | 0        | 0         | 0         | 1,037,680  | 1,037,680  |
| Total State Sources     | 3,458,984  | 3,473,657  | 157,438        | 150,000        | 0        | 0        | 0         | 0         | 3,616,422  | 3,623,657  |
| Federal Sources:        |            |            |                |                |          |          |           |           |            |            |
| ISRC Grant              | 650,000    | 650,000    | 0              | 0              | 0        | 0        | 0         | 0         | 650,000    | 650,000    |
| Preschool               | 0          | 0          | 0              | 0              | 0        | 0        | 0         | 0         | 0          | 0          |
| Breakfast/Lunch Revenue | 0          | 0          | 0              | 0              | 0        | 0        | 0         | 0         | 0          | 0          |
| Medicaid                | 1,183,326  | 1,040,000  | 0              | 0              | 0        | 0        | 0         | 0         | 1,183,326  | 1,040,000  |
| Total Federal Sources   | 1,833,326  | 1,690,000  | 0              | 0              | 0        | 0        | 0         | 0         | 1,833,326  | 1,690,000  |
| Crand Tatal*            | 44 404 046 | 4E 442 200 | 2 675 440      | 2 904 000      | 770 204  | 275 700  | 1 275 000 | 4 220 E00 | E0 246 E20 | E4 000 740 |
| Grand Total*            | 44,494,016 | 45,413,390 | 3,675,119      | 3,894,960      | 772,394  | 375,789  | 1,375,000 | 4,339,580 | 50,316,529 | 54,023,719 |

<sup>\*</sup>Excludes \$8.9 million in On Behalf