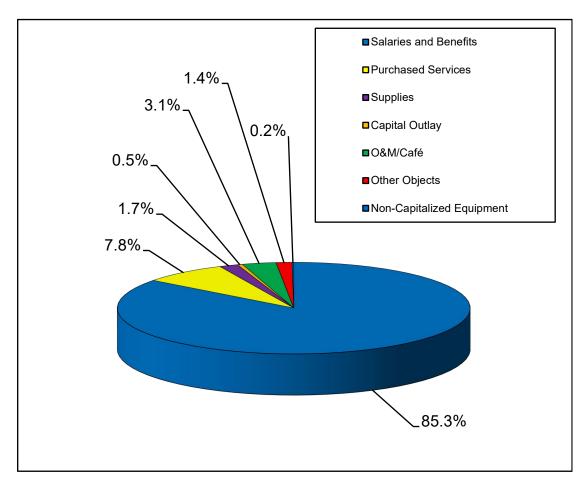

### Education Fund-Allocation of Program Expenses:

| Salaries and Benefits          | 36,863,000 | 85.3%  |
|--------------------------------|------------|--------|
| Purchased Services             | 3,363,718  | 7.8%   |
| Supplies                       | 739,851    | 1.7%   |
| Capital Outlay                 | 199,779    | 0.5%   |
| O&M/Café                       | 1,342,212  | 3.1%   |
| Other Objects                  | 625,390    | 1.4%   |
| Non-Capitalized Equipment      | 69,469     | 0.2%   |
| Subtotal                       | 43,203,419 | 100.0% |
| Transfers                      | 2,209,971  |        |
| TRS On Behalf                  | 8,900,000  |        |
| Total 2025-2026 Education Fund | 54,313,390 |        |
| -                              |            |        |