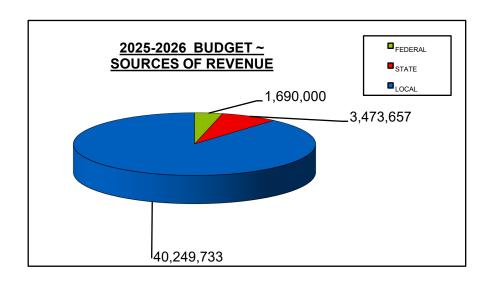

# NORTHWEST SUBURBAN SPECIAL EDUCATION ORGANIZATION SOURCES OF REVENUE

|                     | FEDERAL           | STATE             | LOCAL               | TOTAL      |
|---------------------|-------------------|-------------------|---------------------|------------|
| 2024-2025 BUDGET*   | 1,690,000<br>3.8% | 3,391,815<br>7.7% | 39,105,497<br>88.5% | 44,187,312 |
| 2024-2025 AMEND. 1* | 1,833,326<br>4.1% | 3,458,984<br>7.8% | 39,201,706<br>88.1% | 44,494,016 |
| 2025-2026 BUDGET*   | 1,690,000<br>3.7% | 3,473,657<br>7.6% | 40,249,733<br>88.6% | 45,413,390 |

<sup>\*</sup>Excludes \$8.9 million in On Behalf