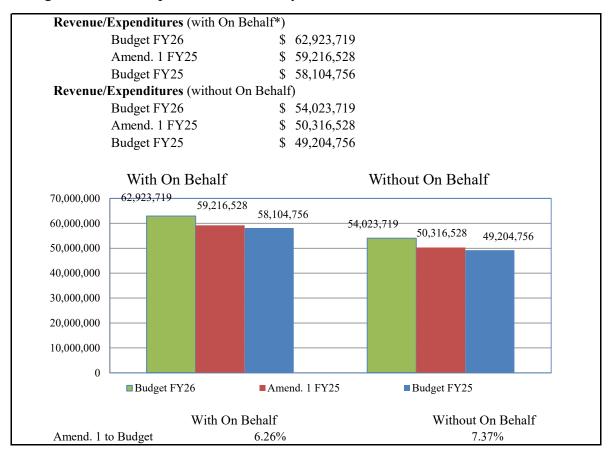

### Budget Revenue/Expenditure Summary:

# NORTHWEST SUBURBAN SPECIAL EDUCATION ORGANIZATION SOURCES OF REVENUE

|                     | FEDERAL           | STATE             | LOCAL               | TOTAL      |
|---------------------|-------------------|-------------------|---------------------|------------|
| 2024-2025 BUDGET*   | 1,690,000<br>3.8% | 3,391,815<br>7.7% | 39,105,497<br>88.5% | 44,187,312 |
| 2024-2025 AMEND. 1* | 1,833,326<br>4.1% | 3,458,984<br>7.8% | 39,201,706<br>88.1% | 44,494,016 |
| 2025-2026 BUDGET*   | 1,690,000<br>3.7% | 3,473,657<br>7.6% | 40,249,733<br>88.6% | 45,413,390 |

<sup>\*</sup>Excludes \$8.9 million in On Behalf