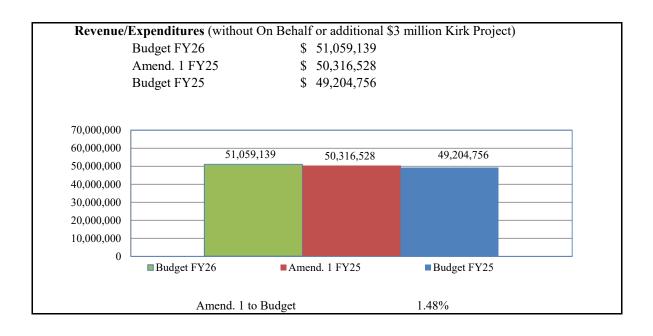

based on % of usage in education fund   | 433,143   | total    | 455,220   | 5.10%     |
| VAC - costs are split between Districts 211 & 214           | 80,241    | per dist | 84,826    | 5.70%     |
| Technical Assistance to Districts                           | 102,099   | per FTE  | 93,210    | -8.71%    |
| Central O&M - based on % of usage in education fund         | 58,191    | total    | 0         | -100%     |
| Technology/Central - based on % of usage in education fund  | 773,397   | total    | 802,315   | 3.74%     |
| Technology/Programs - based on % of usage in education fund | 83,381    | total    | 88,203    | 5.77%     |
| Building Fund                                               | 300,000   | total    | 300,000   |           |

### Budget Revenue/Expenditure Summary:







# NORTHWEST SUBURBAN SPECIAL EDUCATION ORGANIZATION SOURCES OF REVENUE

|                     | FEDERAL           | STATE             | LOCAL               | TOTAL      |
|---------------------|-------------------|-------------------|---------------------|------------|
| 2024-2025 BUDGET*   | 1,690,000<br>3.8% | 3,391,815<br>7.7% | 39,105,497<br>88.5% | 44,187,312 |
| 2024-2025 AMEND. 1* | 1,833,326<br>4.1% | 3,458,984<br>7.8% | 39,201,706<br>88.1% | 44,494,016 |
| 2025-2026 BUDGET*   | 1,690,000<br>3.7% | 3,473,657<br>7.6% | 40,249,733<br>88.6% | 45,413,390 |



<sup>\*</sup>Excludes \$8.9 million in On Behalf

# 2025-2026 NSSEO BUDGET REVENUE (FY25 Amend. 1 to FY26)

|                         | FY 24-25   | FY 25-26   | FY 24-25       | FY 25-26       | FY 24-25 | FY 25-26 | FY 24-25