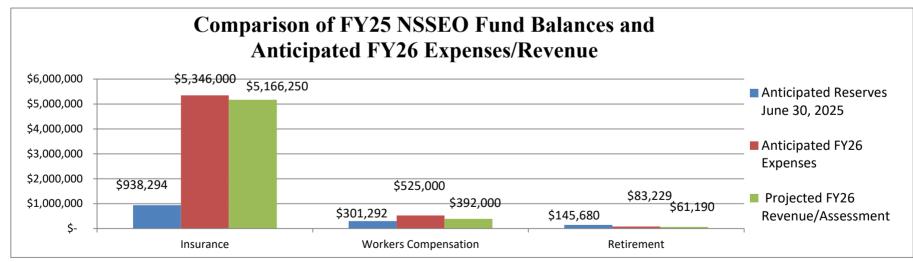

#### > Student Outcomes

• Foster development, ongoing growth and positive outcomes for all students.

### > Social Emotional Learning

• Provide a supportive learning environment to promote social emotional learning and growth for all.