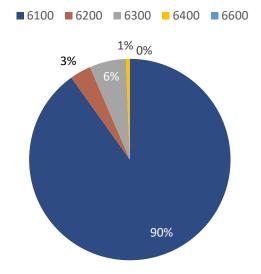

## **Head Start Expense by Object**

|              | Category                    |    | ense Amount | Percentage of Expense |
|--------------|-----------------------------|----|-------------|-----------------------|
|              |                             | _  |             | 22.124                |
| 6100         | Payroll                     | \$ | 1,321,056   | 90.1%                 |
| 6200         | Substitutes, Registrations, |    |             |                       |
| <b>0</b> -00 | Contracted Services         | \$ | 49,709      | 3.4%                  |
|              |                             |    |             |                       |
| 6300         | Supplies                    | \$ | 85,668      | 5.8%                  |
|              | Staff Development &         |    |             |                       |
| 6400         | Classroom Snacks            | \$ | 9,394       | 0.6%                  |
|              |                             |    | ,           |                       |
| 6600         | Capital Assets              | \$ | -           | 0.0%                  |
|              | Program Total:              | \$ | 1,465,827   | 100%                  |