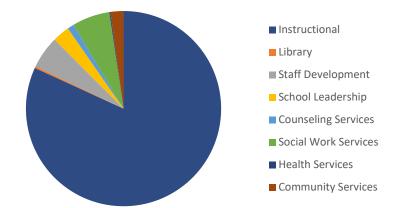

## **Head Start Expense by Function**

|             | Function             | <b>Expense Amount</b> |           | Percentage of Expense |
|-------------|----------------------|-----------------------|-----------|-----------------------|
| Function 11 | Instructional        | \$                    | 1,199,727 | 81.9%                 |
| Function 12 | Library              | \$                    | 4,363     | 0.3%                  |
| Function 13 | Staff Development    | \$                    | 78,778    | 5.4%                  |
| Function 23 | School Leadership    | \$                    | 41,416    | 2.8%                  |
| Function 31 | Counseling Services  | \$                    | 15,832    | 1.1%                  |
| Function 32 | Social Work Services | \$                    | 91,548    | 6.3%                  |
| Function 33 | Health Services      | \$                    | 2,627     | 0.2%                  |
| Function 51 | Maintenance          | \$                    | -         | 0.0%                  |
| Function 61 | Community Services   | \$                    | 31,536    | 2.2%                  |
|             | Program Total:       | \$                    | 1,465,827 | 100%                  |