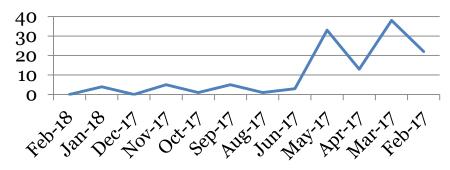

#### **# Students over Threshold**

#### <u>Tardies</u>: Number of students tardy 5 or more days:

|        | 9 | 10 | 11 | 12 | Total |
|--------|---|----|----|----|-------|
| Feb-18 | 0 | 0  | 0  | 0  | 0     |
| Jan-18 | 1 | 2  | 1  | 0  | 4     |
| Dec-17 | 0 | 0  | 0  | 0  | 0     |
| Nov-17 | 1 | 2  | 1  | 1  | 5     |
| Oct-17 | 0 | 1  | 0  | 0  | 1     |
| Sep-17 | 0 | 5  | 0  | 0  | 5     |
| Aug-17 | 0 | 0  | 1  | 0  | 1     |
| Jun-17 | 2 | 1  | 0  | 0  | 3     |
| May-17 | 9 | 11 | 4  | 9  | 33    |
| Apr-17 | 5 | 3  | 0  | 5  | 13    |
| Mar-17 | 9 | 11 | 8  | 10 | 38    |
| Feb-17 | 7 | 7  | 2  | 6  | 22    |