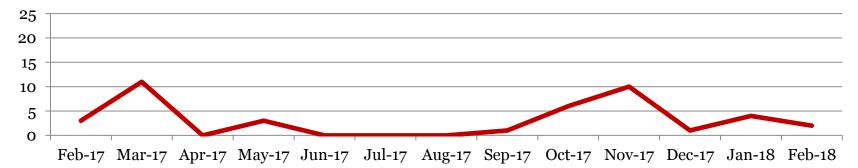

## <u>Suspensions – In School</u>

Number of student suspensions (total days of suspension):

|        | 9  |     | 10 |     | 11 |     | 12 |     | Total |      |
|--------|----|-----|----|-----|----|-----|----|-----|-------|------|
| Feb-18 | 1  | (1) | 0  | (0) | 1  | (1) | 0  | (0) | 2     | (2)  |
| Jan-18 | 0  | (0) | 2  | (4) | 1  | (2) | 1  | (2) | 4     | (8)  |
| Dec-17 | 1  | (2) | 0  | (0) | 0  | (0) | 0  | (0) | 1     | (2)  |
| Nov-17 | 5  | (6) | 4  | (7) | 0  | (0) | 1  | (2) | 10    | (15) |
| Oct-17 | 0  | (0) | 3  | (5) | 0  | (0) | 3  | (6) | 6     | 11   |
| Sep-17 | 1  | (1) | 0  | (0) | 0  | (0) | 0  | (0) | 1     | (1)  |
| Aug-17 | 0  | (0) | 0  | (0) | 0  | (0) | 0  | (0) | 0     | (0)  |
| Jun-17 | 0  | (0) | 0  | (0) | 0  | (0) | 0  | (0) | 0     | (0)  |
| May-17 | 0  | (0) | 3  | (4) | 0  | (0) | 0  | (0) | 3     | (4)  |
| Apr-17 | 0  | (0) | 0  | (0) | 0  | (0) | 0  | (0) | 0     | (0)  |
| Mar-17 | 11 | (2) | 8  | (0) | 2  | (3) | 0  | (0) | 11    | (5)  |
| Feb-17 | 2  | (4) | 0  | (0) | 1  | (1) | 0  | (0) | 3     | (5)  |

### **Total In School Suspensions**