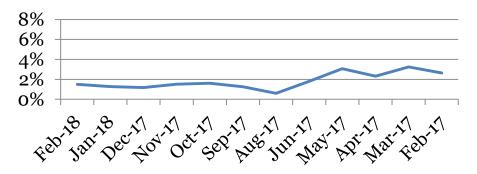

#### **# Students over Threshold**

#### <u>Tardies</u>: Number of students tardy 5 or more days:

|        | 9 | 10 | 11 | 12 | Total |
|--------|---|----|----|----|-------|
| Feb-18 | 0 | 0  | 0  | 0  | 0     |
| Jan-18 | 1 | 2  | 1  | 0  | 4     |
| Dec-17 | 0 | 0  | 0  | 0  | 0     |
| Nov-17 | 1 | 2  | 1  | 1  | 5     |
| Oct-17 | 0 | 1  | 0  | 0  | 1     |
| Sep-17 | 0 | 5  | 0  | 0  | 5     |
| Aug-17 | 0 | 0  | 1  | 0  | 1     |
| Jun-17 | 2 | 1  | 0  | 0  | 3     |
| May-17 | 9 | 11 | 4  | 9  | 33    |
| Apr-17 | 5 | 3  | 0  | 5  | 13    |
| Mar-17 | 9 | 11 | 8  | 10 | 38    |
| Feb-17 | 7 | 7  | 2  | 6  | 22    |