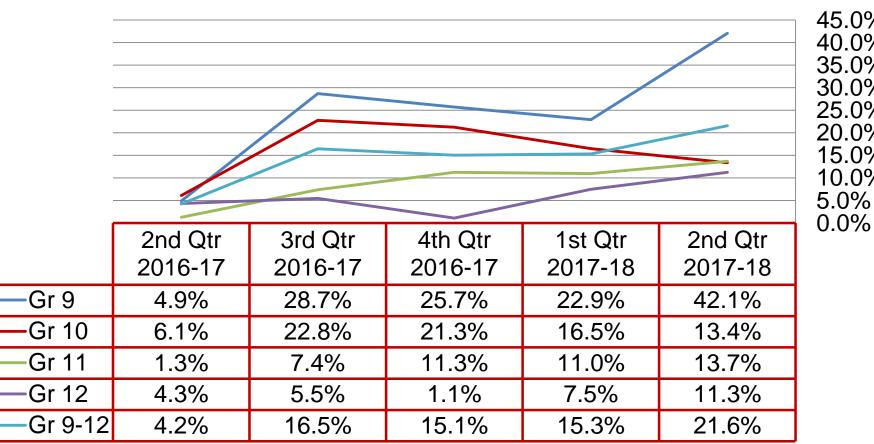

# **Quarterly Data**

## Failing Grades

Percent of students with at least two courses below a 65%:

45.0% 40.0% 35.0% 30.0% 25.0% 20.0% 15.0% 10.0%