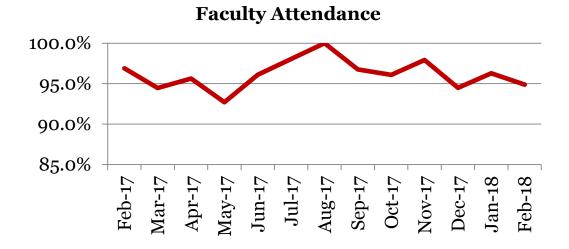

## <u>Attendance – Faculty</u>

Derby High School

Average daily percent present:

|        | Total |
|--------|-------|
| Feb-18 | 94.9  |
| Jan-18 | 96.3  |
| Dec-17 | 94.5  |
| Nov-17 | 97.9  |
| Oct-17 | 96.1  |
| Sep-17 | 96.8  |
| Aug-17 | 100.0 |
| Jun-17 | 96.1  |
| May-17 | 92.7  |
| Apr-17 | 95.6  |
| Mar-17 | 94.5  |
| Feb-17 | 96.9  |

<sup>\*</sup>This indicator reflects certified staff and does not include absences created by class trips, professional development, workman's comp and FMLA. However % may be reduced due to long term illness beyond FMLA.