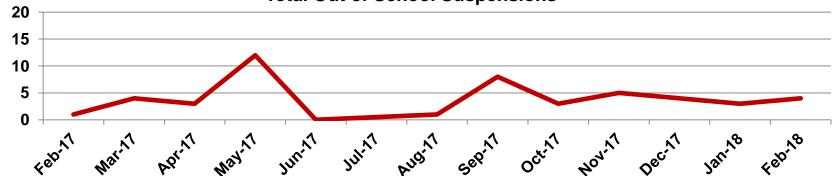

## Suspensions – Out of School

Derby High School

Number of student suspensions (total days of suspension):

|        | 9 |      | 10 |      | 11 |      | 12   | Total        |      |
|--------|---|------|----|------|----|------|------|--------------|------|
| Feb-18 | 2 | (12) | 2  | (20) | 0  | (0)  | 0 (  | 0) 4         | (32) |
| Jan-18 | 0 | (0)  | 0  | (0)  | 2  | (13) | 1 (  | 3)           | (16) |
| Dec-17 | 0 | (0)  | 2  | (12) | 0  | (0)  | 2 (  | 4) 4         | (16) |
| Nov-17 | 1 | (10) | 3  | (17) | 0  | (0)  | 1 (  | 2) 5         | (29) |
| Oct-17 | 0 | (0)  | 1  | (2)  | 0  | (0)  | 2 (  | 7) 3         | (9)  |
| Sep-17 | 0 | (0)  | 3  | (19) | 3  | (25) | 2 (2 | 0) 8         | (64) |
| Aug-17 | 1 | (10) | 0  | (0)  | 0  | (0)  | 0 (  | 0) 1         | (10) |
| Jun-17 | 0 | (0)  | 0  | (0)  | 0  | (0)  | 0 (  | 0)           | (0)  |
| May-17 | 5 | (28) | 3  | (21) | 3  | (10) | 1 (  | 2) <b>12</b> | (61) |
| Apr-17 | 2 | (12) | 0  | (0)  | 1  | (10) | 0 (  | 0) 3         | (22) |
| Mar-17 | 3 | (22) | 0  | (0)  | 1  | (2)  | 0 (  | 0) 4         | (24) |
| Feb-17 | 1 | (2)  | 0  | (0)  | 0  | (0)  | 0 (  | 0) 1         | (2)  |

#### **Total Out of School Suspensions**