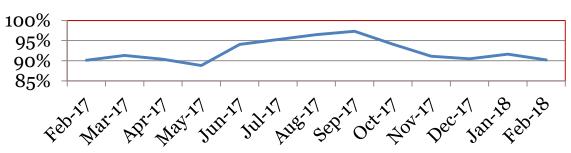

#### **Total Student Attendance**

## <u>Attendance – Students</u>

Average daily percent present:

|        | 9    | 10   | 11   | 12   | Total |
|--------|------|------|------|------|-------|
| Feb-18 | 91.7 | 87.8 | 88.9 | 92.3 | 90.2  |
| Jan-18 | 92.8 | 90.7 | 92.3 | 90.6 | 91.6  |
| Dec-17 | 92.3 | 89.1 | 90.5 | 89.8 | 90.5  |
| Nov-17 | 91.4 | 89.1 | 92.5 | 92.0 | 91.1  |
| Oct-17 | 94.4 | 93.3 | 95.3 | 93.6 | 94.1  |
| Sep-17 | 97.8 | 97.2 | 96.8 | 97.4 | 97.3  |
| Aug-17 | 95.1 | 95.8 | 96.6 | 99.0 | 96.5  |
| Jun-17 | 92.8 | 93.4 | 93.9 | 96.3 | 94.1  |
| May-17 | 87.2 | 90.6 | 90.0 | 87.9 | 88.8  |
| Apr-17 | 88.5 | 90.5 | 90.5 | 92.2 | 90.3  |
| Mar-17 | 88.5 | 91.6 | 91.5 | 93.9 | 91.3  |
| Feb-17 | 87.5 | 90.6 | 88.3 | 93.3 | 89.9  |