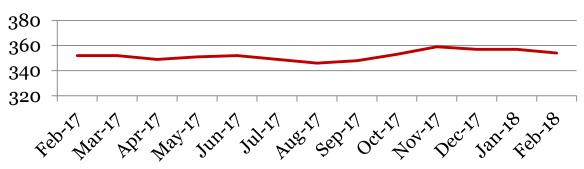

#### **Total School Enrollment**

### Enrollment – 1<sup>st</sup> of the month

|        | 9   | 10 | 11 | 12 | Total |
|--------|-----|----|----|----|-------|
| Feb-18 | 102 | 99 | 71 | 82 | 354   |
| Jan-18 | 107 | 97 | 70 | 83 | 357   |
| Dec-17 | 107 | 97 | 73 | 80 | 357   |
| Nov-17 | 109 | 97 | 73 | 80 | 359   |
| Oct-17 | 105 | 96 | 73 | 79 | 353   |
| Sep-17 | 104 | 94 | 74 | 76 | 348   |
| Aug-17 | 102 | 97 | 74 | 73 | 346   |
| Jun-17 | 101 | 80 | 80 | 91 | 352   |
| May-17 | 101 | 80 | 79 | 91 | 351   |
| Apr-17 | 100 | 80 | 78 | 91 | 349   |
| Mar-17 | 101 | 79 | 81 | 91 | 352   |
| Feb-17 | 102 | 81 | 78 | 91 | 352   |