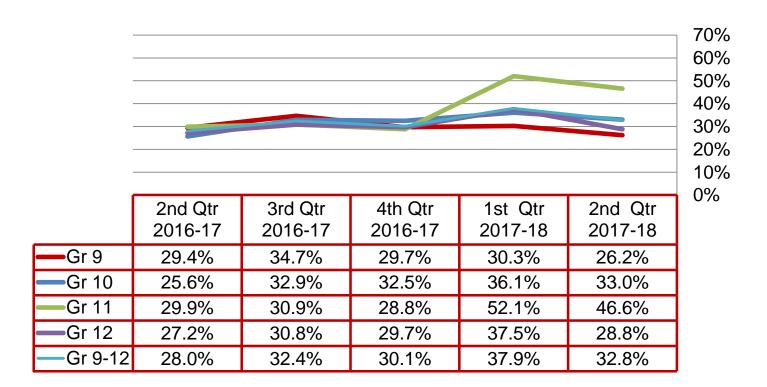

# **Quarterly Data**

### High Grades

Percent of students earning 80% or above in all courses regardless of academic level: