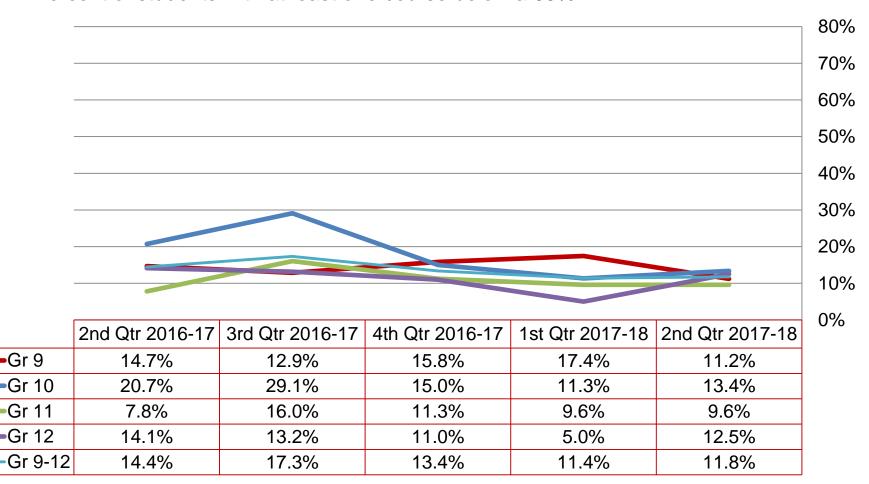

# **Quarterly Data**

### Failing Grades

Derby High School

Percent of students with at least one course below a 65%: