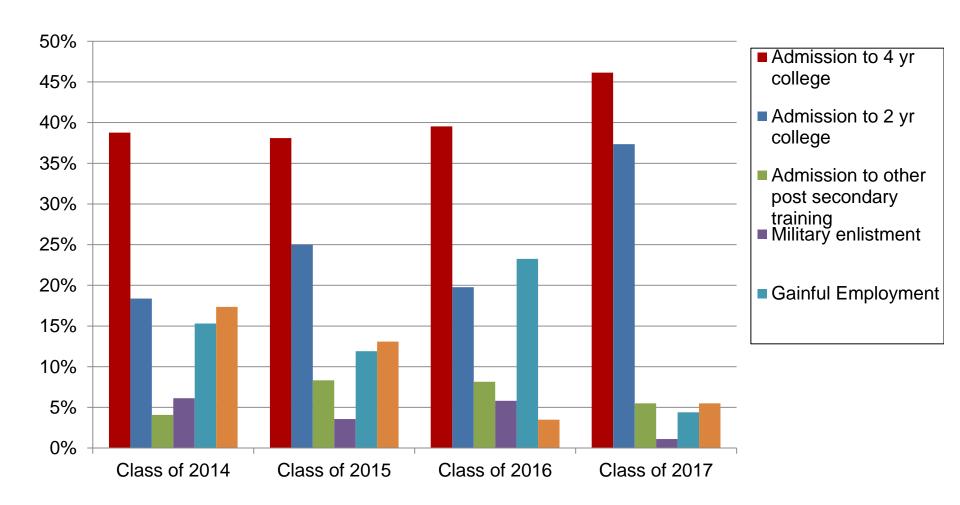

# Post High School Plans Percent of graduates

Information is updated in the fall following graduation