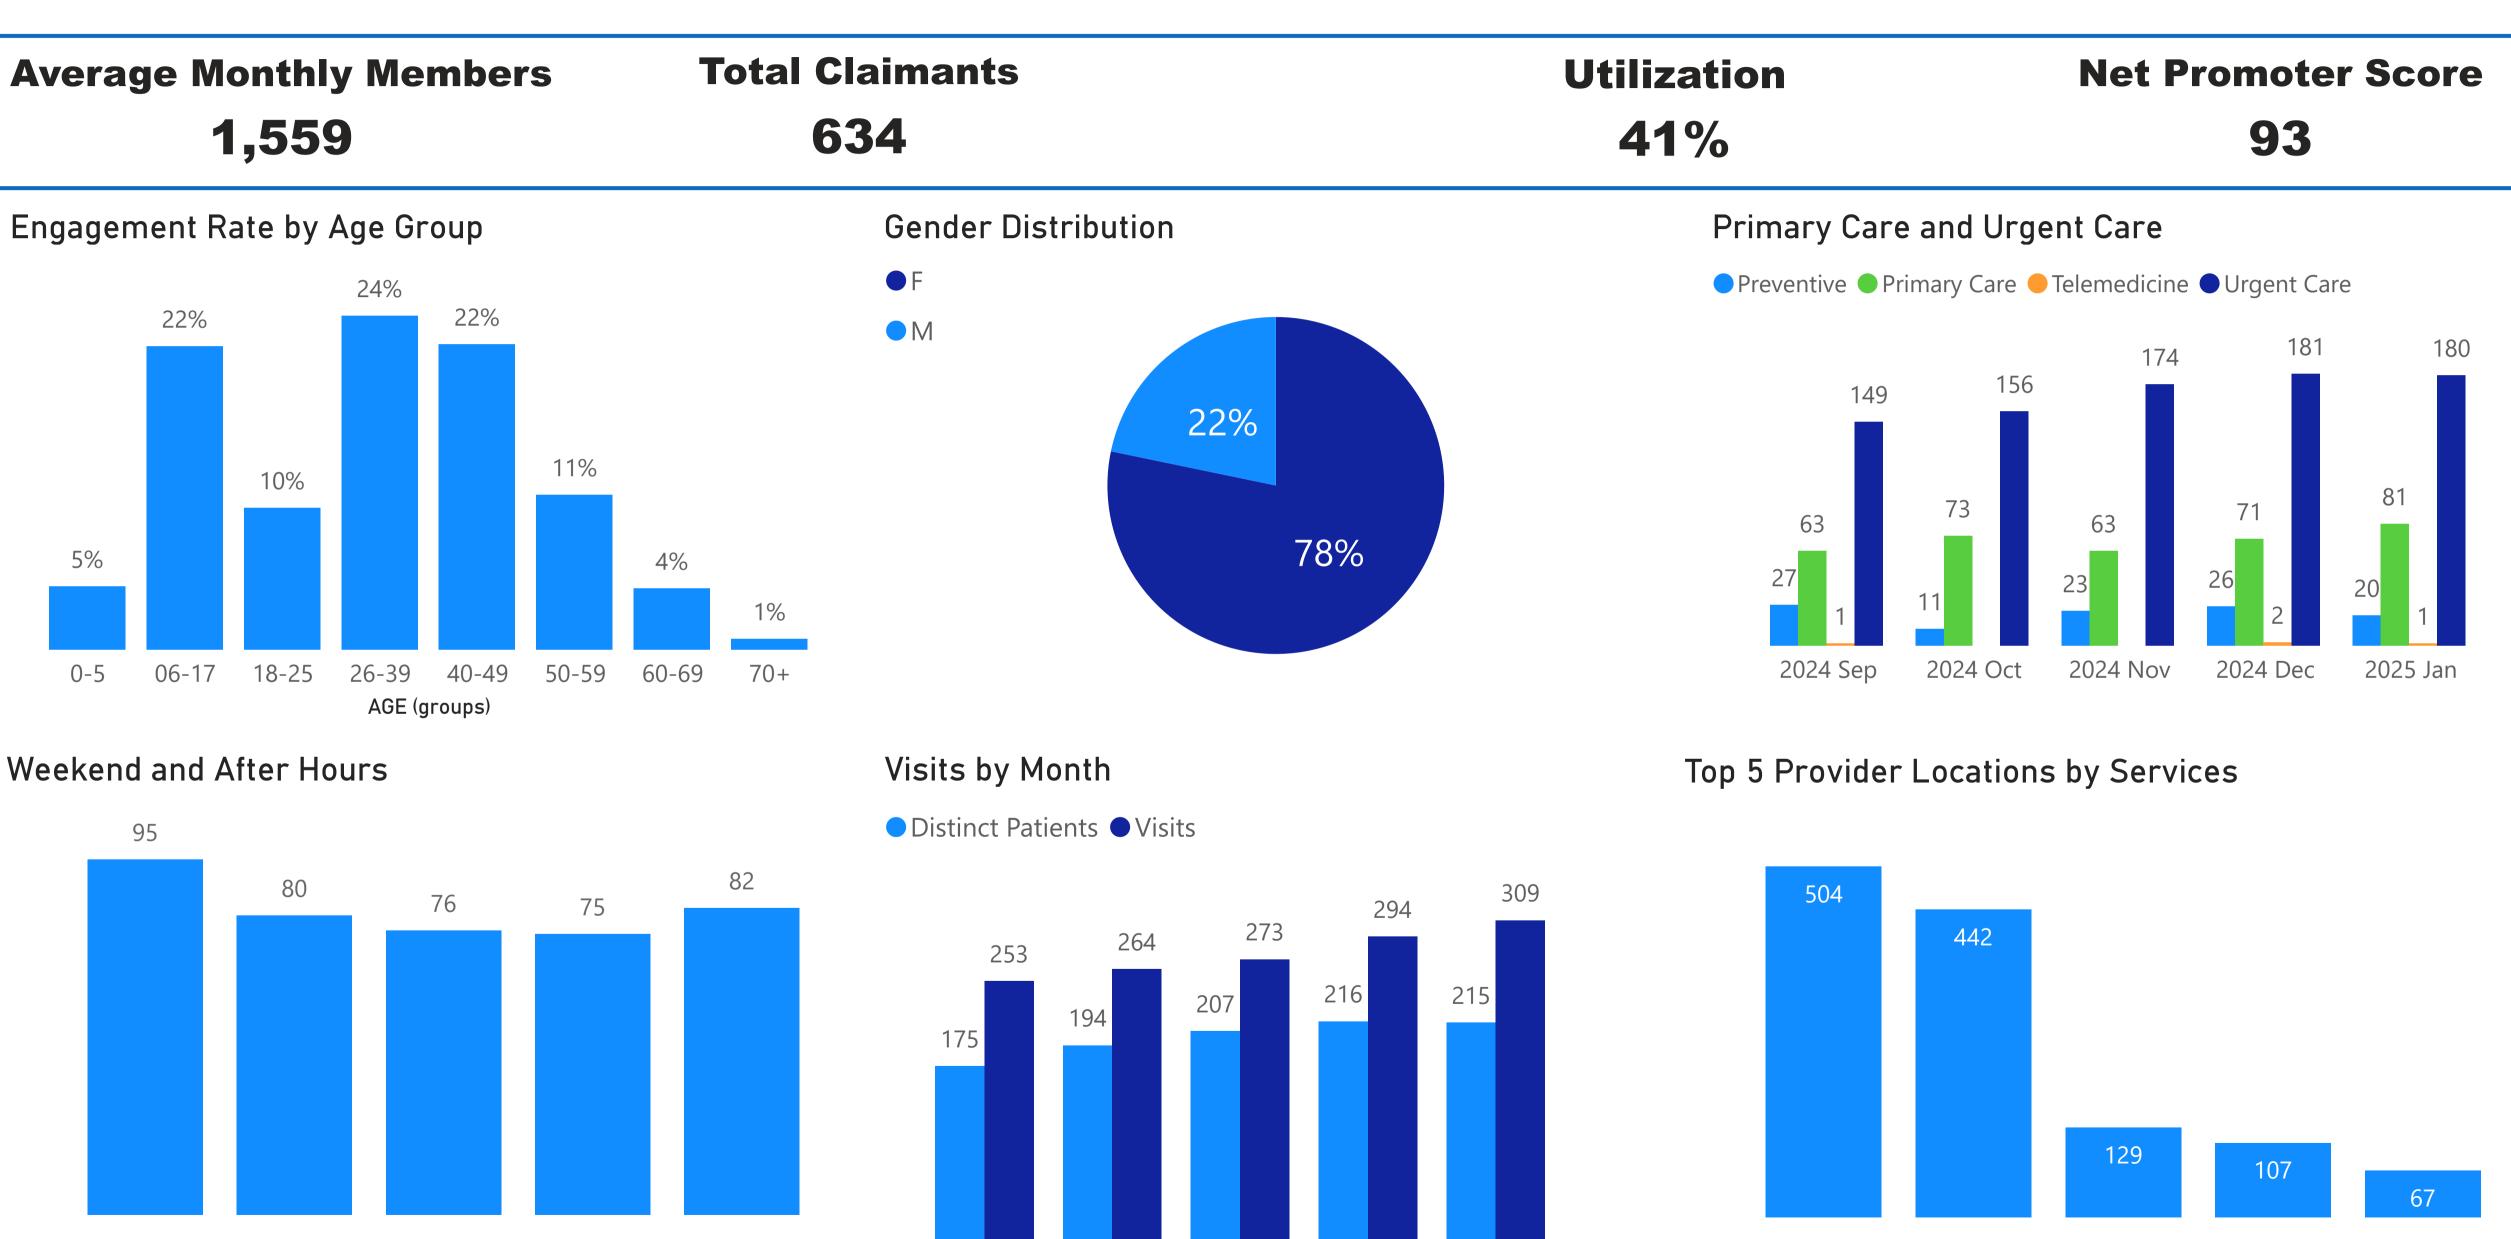

# Utilization

2024 Sep 2024 Oct 2024 Nov 2024 Dec 2025 Jan

Kingwood Virtual Visits

Harpers

Trace

Humble

Virtual -

Weight Loss