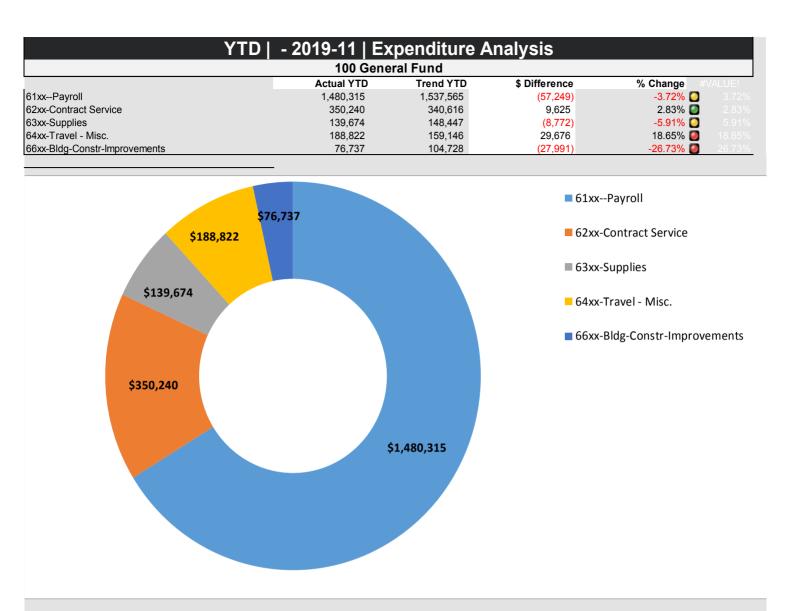

## YTD | 2019-07 - 2019-11 | Expenditure Analysis

|                                     | eral Fund  |           |               |            |
|-------------------------------------|------------|-----------|---------------|------------|
| Object Level 3                      | Actual YTD | Trend YTD | \$ Difference | % Change   |
| 8911 Operating Transfers Out        | 0          | 0         | 0             | 0.00% 💟    |
| 8912 Transfer                       | 0          | 0         | 0             | 0.00% 💟    |
| 8949 Other Uses                     | 0          | 0         | 0             | 0.00% 🔘    |
| 6112 Substitute Teachers            | 12,483     | 10,499    | 1,983         | 18.89% 🥘   |
| 6117 Teacher/Prof Salaries Loc Def  | 0          | 93,035    | (93,035)      | -100.00% 🥘 |
| 6118 Teacher/Prof Salaries Loc Def  | 34,151     | 35,388    | (1,238)       | -3.50% 🥘   |
| 6119 Professional Personnel         | 1,090,675  | 1,066,354 | 24,322        | 2.28% 🔘    |
| 6121 Overtime-Support Personnel     | 1,472      | 7,044     | (5,572)       | -79.11% 🥘  |
| 6122 Substitute Clerical            | 556        | 525       | 30            | 5.80% 🚺    |
| 6128 Support Personnel-Loc Defined  | 208        | 203       | 6             | 2.84% 🥘    |
| 6129 Support Salaries               | 140,497    | 146,981   | (6,484)       | -4.41% 🧕   |
| 0141 Social Security/Medicare       | 17,834     | 15,817    | 2,017         | 12.75% 🧕   |
| 6142 Group Health & Life Ins        | 35,205     | 33,797    | 1,408         | 4.17% 🧕    |
| 5143 Workers' Compensation          | 11,039     | 21,701    | (10,663)      | -49.13% 🥘  |
| 6144 Trs/Trs Care - On-Behalf Pmts  | 92,023     | 68,823    | 23,200        | 33.71% 🥘   |
| 6145 Unemployment Compensation      | 2,200      | 0         | 2,200         | 100.00% 🥘  |
| 6146 Teacher Retirement/Trs Care    | 41,569     | 37,397    | 4,172         | 11.16% 🧕   |
| 6149 Employee Benefits              | 0          | 0         | 0             | 0.00% 🥘    |
| 6219 Professional Services          | 36,487     | 36,292    | 195           | 0.54% 🥘    |
| 6223 Student Tuition-Other Than Pub | 0          | 2,146     | (2,146)       | -100.00% 🥘 |
| 6239 Esc Services                   | 38,180     | 35,380    | 2,800         | 7.91% 🧕    |
| 6249 Contract Maint And Repair      | 139,467    | 170,051   | (30,584)      | -17.99% 🥘  |
| 6269 Rentals - Operating Leases     | 8,212      | 7,180     | 1,032         | 14.37% 🥘   |
| 6321 Textbooks                      | 3,000      | 13,044    | (10,044)      | -77.00% 🥘  |
| 6329 Reading Materials              | 231        | 388       | (157)         | -40.55% 🥘  |
| 6397 Software License               | 23,951     | 11,271    | 12,681        | 112.51% 🥘  |
| 6398 Supplies & Materials - Loc Def | 11,965     | 8,338     | 3,628         | 43.51% 🥘   |
| 6399 General Supplies               | 90,941     | 100,697   | (9,755)       | -9.69% 🥘   |
| 6411 Travel & Subsist-Employee Only | 7,592      | 11,100    | (3,508)       | -31.60% 🥘  |
| 6412 Travel & Subsistence-Students  | 3,331      | 5,614     | (2,283)       | -40.66% 🥘  |
| 6419 Travel & Subsistence - Non-Emp | 720        | 972       | (252)         | -25.93% 🥘  |
| 6494 Reclassified Transportation Ex | (313)      | (687)     | 374           | -54.42% 🥘  |
| 6495 Membership Dues                | 3,808      | 4,769     | (961)         | -20.15% 🥘  |
| 6499 Miscellaneous Operating Costs  | 27,024     | 24,176    | 2,848         | 11.78% 🥘   |
| 639 Furniture And Equipment         | 27,766     | 17,629    | 10,137        | 57.50% 🥘   |
| 6649 Fixed Assets-Other-Loc Def Grp | 15,671     | 5,208     | 10,463        | 200.88% 🥘  |
| 5139 Employee Allowances            | 0          | 0         | 0             | 0.00% 🔘    |
| 6299 Misc Contracted Services       | 1,650      | 4,566     | (2,916)       | -63.86% 🥘  |
| 6311 Gasoline (Including Buses)     | 8,605      | 11,579    | (2,973)       | -25.68% 🕘  |
| 6429 Insurance And Bonding Costs    | 80,209     | 43,795    | 36,414        | 83.15% 🥘   |
| 6631 Vehicles                       | 0          | 18,509    | (18,509)      | -100.00% 🥘 |
| 659 Capital Lease/Furniture&Equip   | 0          | 0         | 0             | 0.00% 🔘    |
| S211 Legal Services                 | 33,295     | 5,915     | 27,380        | 462.93% 🥘  |
| 212 Audit Services                  | 27,250     | 22,846    | 4,404         | 19.28% 🥘   |
| 213 Tax Appraisal And Collection    | 22,034     | 9,934     | 12,101        | 121.81% 🥘  |
| 214-Lobbying Expense                | 813        | 0         | 813           | 100.00% 🥘  |
| 268 Rentals-Oper Leases - Loc Def   | 207        | 585       | (378)         | -64.62% 🕘  |
| 3439 Election Costs                 | 0          | 301       | (301)         | -100.00% 🥘 |
| 3491 Pmts To Sch Dist From Ced      | 397        | 0         | 397           | 100.00% 🥘  |
| 9127 -                              | 404        | 0         | 404           | 100.00% 🥘  |
| 255 Utilities - Locally Defined     | 2,418      | 2,136     | 282           | 13.20% 🥘   |
| 256 Utilities - Locally Defined     | 2,839      | 5,687     | (2,848)       | -50.08% 🦲  |
| 257 Utilities - Locally Defined     | 23,636     | 26,726    | (3,090)       | -11.56% 🧕  |
| 258 Utilities - Locally Defined     | 2,188      | 2,740     | (553)         | -20.17% 🧕  |
| 6259 Utilities                      | 11,565     | 8,431     | 3,134         | 37.18% 🥘   |
| 6319 Supplies For Maint And/Or Oper | 980        | 3,131     | (2,150)       | -68.68% 🥘  |
| 6619 Land Purchase And Improvement  | 5,873      | 15,201    | (9,327)       | -61.36% 🥘  |
| 6629 Bldg Purchase, Const, Improve  | 27,427     | 48,181    | (20,754)      | -43.08% 🥘  |
| 6492 Pmts To Fiscal Ag/Shared Serv  | 66,053     | 69,106    | (3,053)       | -4.42% 🧿   |
| Total                               | 2,235,789  | 2,290,501 | (54,712)      | -2.39% 🔘   |