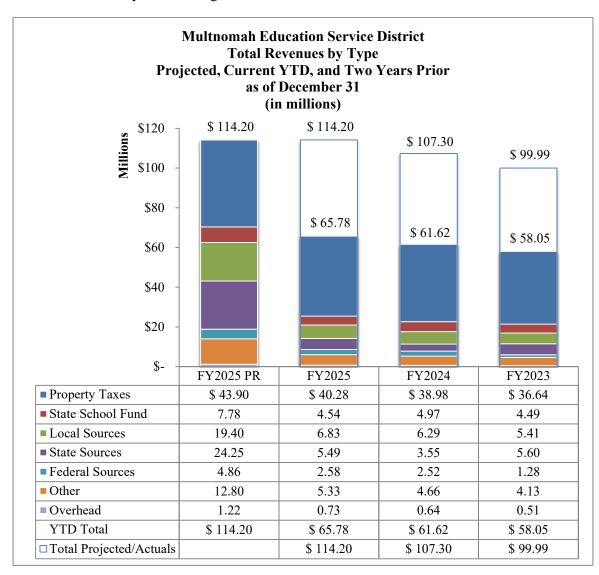

#### **Total Revenues**

MESD revenues at the end of the second quarter total \$65.8 million. This amount is \$4.2 million or 6.8% more than this time last year. The largest factor is State Sources.

#### Multnomah Education Service District Increase (decrease) in Revenues from Prior Year

|                   | Change    | FY2025     | FY2024     |
|-------------------|-----------|------------|------------|
| Property Taxes    | 1,299,052 | 40,283,901 | 38,984,848 |
| State School Fund | -434,151  | 4,535,329  | 4,969,480  |
| Local Sources     | 536,092   | 6,827,569  | 6,291,477  |
| State Sources     | 1,936,933 | 5,490,265  | 3,553,332  |
| Federal Sources   | 55,306    | 2,577,620  | 2,522,314  |
| Other             | 669,545   | 5,327,721  | 4,658,176  |
| Overhead          | 98,473    | 734,014    | 635,541    |
| Total             | 4,161,251 | 65,776,419 | 61,615,168 |
| percent change    | 6.75%     |            |            |