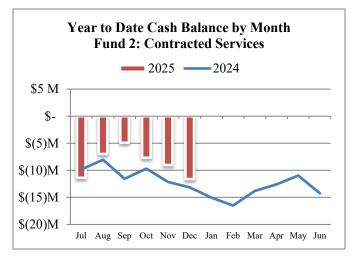

#### **Cash Balance**

Total cash balance in the District's governmental funds has decreased \$917 thousand from last December.

The change in cash and cash equivalents is best reviewed by fund.

#### Multnomah Education Service District Change in Cash and Cash Equivalents by Fund - Governmental Funds

|                                               | <br>Change        | <br>at 12-31-24  | <br>at 12-31-23  |
|-----------------------------------------------|-------------------|------------------|------------------|
| Fund 1: Resolution Services                   | \$<br>(3,679,792) | \$<br>31,352,990 | \$<br>35,032,783 |
| Fund 2: Contracted Services                   | 1,510,184         | (11,633,418)     | (13,143,602)     |
| Fund 3: Debt Service                          | 95,010            | 3,997,279        | 3,902,268        |
| Fund 4: Facilities Acquisition & Improvements | 362,497           | 2,053,525        | 1,691,028        |
| Fund 6: Operating                             | 398,183           | 8,231,666        | 7,833,483        |
| Fund 7: Risk Management Reserve               | <br>(896,276)     | <br>702,579      | <br>1,598,855    |
| Total                                         | \$<br>(2,210,193) | \$<br>34,704,621 | \$<br>36,914,815 |

Although the Contracted Services fund has a negative claim on cash balance, there are \$10.6 million in outstanding receivables at December 31.