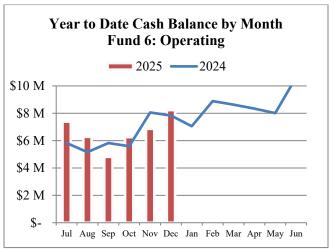

#### **Cash Balance**

Total cash balance in the District's governmental funds has decreased \$917 thousand from last December.

The change in cash and cash equivalents is best reviewed by fund.

#### Multnomah Education Service District Change in Cash and Cash Equivalents by Fund - Governmental Funds

|                                               | <br>Change        | <br>at 12-31-24  | <br>at 12-31-23  |
|-----------------------------------------------|-------------------|------------------|------------------|
| Fund 1: Resolution Services                   | \$<br>(3,679,792) | \$<br>31,352,990 | \$<br>35,032,783 |
| Fund 2: Contracted Services                   | 1,510,184         | (11,633,418)     | (13,143,602)     |
| Fund 3: Debt Service                          | 95,010            | 3,997,279        | 3,902,268        |
| Fund 4: Facilities Acquisition & Improvements | 362,497           | 2,053,525        | 1,691,028        |
| Fund 6: Operating                             | 398,183           | 8,231,666        | 7,833,483        |
| Fund 7: Risk Management Reserve               | <br>(896,276)     | <br>702,579      | <br>1,598,855    |
| Total                                         | \$<br>(2,210,193) | \$<br>34,704,621 | \$<br>36,914,815 |