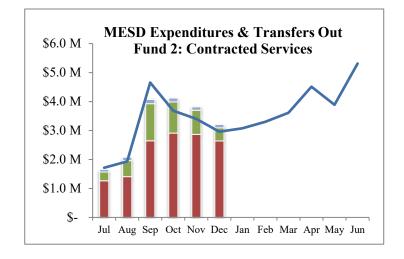

#### **Fund 2: Contracted Services**

|                                             | Fiscal Year 2023-2024 |                 |               | Fiscal Year 2024-2025 |                     |                 |                   |
|---------------------------------------------|-----------------------|-----------------|---------------|-----------------------|---------------------|-----------------|-------------------|
|                                             | Year End<br>Actuals   | YTD<br>Dec 2023 | % of<br>Total | Current<br>Budget     | Projected<br>Actual | YTD<br>Dec 2024 | % of<br>Projected |
| Revenues                                    |                       |                 |               |                       |                     |                 |                   |
| Local Sources                               | 16,015,789            | 6,282,797       | 39.23 %       | 17,137,989            | 19,308,785          | 6,777,570       | 35.10 %           |
| State Sources                               | 19,648,436            | 3,552,640       | 18.08 %       | 23,516,476            | 24,196,458          | 6,462,074       | 26.71 %           |
| Federal Sources                             | 6,611,611             | 2,522,318       | 38.15 %       | 3,363,843             | 4,765,627           | 2,577,619       | 54.09 %           |
| Sales of Goods & Services                   | 4,407                 | 2,223           | 50.44 %       | 1,500                 | 3,898               | 2,543           | 65.24 %           |
| Other Revenues                              | 791,864               | 266,940         | 33.71 %       | 581,788               | 1,244,088           | 376,490         | 30.26 %           |
| <b>Total Revenues</b>                       | 43,072,107            | 12,626,918      | 29.32%        | 44,601,596            | 49,518,856          | 16,196,296      | 32.71 %           |
| Expenditures                                |                       |                 |               |                       |                     |                 |                   |
| Instruction                                 | 17,198,671            | 6,927,256       | 40.28 %       | 19,962,588            | 20,992,727          | 7,941,652       | 37.83 %           |
| Support Services                            | 23,509,057            | 10,866,342      | 46.22 %       | 23,228,632            | 24,233,954          | 10,536,774      | 43.48 %           |
| Enterprise & Community Services             | 1,346,479             | 554,641         | 41.19 %       | 1,584,393             | 1,759,318           | 491,963         | 27.96 %           |
| Contingencies                               |                       |                 | 0.00 %        | 1,563,111             | 4,269,985           |                 | 0.00 %            |
| Total Expenditures                          | 42,054,207            | 18,348,239      | 43.63%        | 46,338,724            | 51,255,984          | 18,970,389      | 37.01 %           |
| Other Financing Sources (Uses)              |                       |                 |               |                       |                     |                 |                   |
| <b>Total Other Financing Sources (Uses)</b> |                       |                 | 0.00%         |                       |                     |                 | 0.00 %            |
| Net Change in Fund Balance                  | 1,017,906             | (5,721,321)     |               | (1,737,128)           | (1,737,128)         | (2,774,082)     |                   |
| <b>Beginning Fund Balances</b>              | 719,221               | 719,221         |               | 1,737,128             | 1,737,128           | 1,737,127       |                   |
| <b>Ending Fund Balances</b>                 | 1,737,127             | (5,002,099)     | -             |                       |                     | (1,036,954)     |                   |

The Contracted Services Fund accounts for activities carried on for the benefit of participating local school districts, as well as food dispensing programs. The fund is self-supporting through grants and other reimbursements, mainly from the state and participating school districts. A maximum surcharge of 10% is added to the cost of services from this fund in order to cover the operating costs of the agency. Where grants specify a different overhead rate, the lower rate is applied.