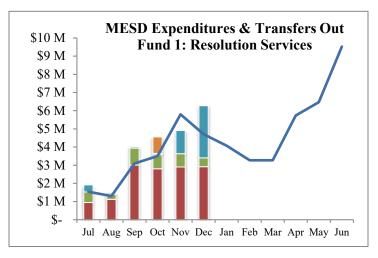

#### **Expenditures by Category**

#### **Fund 1: Resolution Services**

| 72     | <b>T</b> 7 | 2023-202 | 1 |
|--------|------------|----------|---|
| HICCOL | Y ear      | ZHZ3=ZHZ | 4 |
|        |            |          |   |

#### **Fiscal Year 2024-2025**

|                                             | Year End<br>Actuals | YTD<br>Dec 2023 | % of<br>Total | Current<br>Budget | Projected<br>Actual | YTD<br>Dec 2024 | % of<br>Projected |  |  |
|---------------------------------------------|---------------------|-----------------|---------------|-------------------|---------------------|-----------------|-------------------|--|--|
| Revenues                                    |                     |                 |               |                   |                     |                 | -                 |  |  |
| Property Taxes                              | 42,705,589          | 38,984,848      | 91.29 %       | 43,899,000        | 43,899,000          | 40,283,901      | 91.76 %           |  |  |
| State School Fund                           | 8,088,170           | 4,969,480       | 61.44 %       | 7,776,628         | 7,776,628           | 4,535,329       | 58.32 %           |  |  |
| Local Sources                               | 18,014              | 8,682           | 48.20 %       | 19,614            | 19,614              |                 | 0.00 %            |  |  |
| State Sources                               | 59,103              | 195             | 0.33 %        | 55,123            | 55,123              |                 | 0.00 %            |  |  |
| Federal Sources                             | 70,549              |                 | 0.00 %        | 62,939            | 66,867              |                 | 0.00 %            |  |  |
| Other Revenues                              | 36,128              |                 | 0.00 %        | 106,741           | 93,524              | 10,159          | 10.86 %           |  |  |
| <b>Total Revenues</b>                       | 50,977,553          | 43,963,205      | 86.24%        | 51,920,045        | 51,910,756          | 44,829,389      | 86.36 %           |  |  |
| Expenditures                                |                     |                 |               |                   |                     |                 |                   |  |  |
| Instruction                                 | 11,035,116          | 3,882,239       | 35.18 %       | 12,802,141        | 12,558,911          | 4,659,032       | 37.10 %           |  |  |
| Support Services                            | 27,878,961          | 11,393,006      | 40.87 %       | 30,056,878        | 30,481,405          | 12,842,324      | 42.13 %           |  |  |
| Enterprise & Community Services             | 144,846             | 7,037           | 4.86 %        | 146,370           | 268                 | 407             | 151.87 %          |  |  |
| Contingencies                               |                     |                 | 0.00 %        | 2,527,623         | 2,483,139           |                 | 0.00 %            |  |  |
| Total Expenditures                          | 39,058,923          | 15,282,282      | 39.13 %       | 45,533,012        | 45,523,723          | 17,501,763      | 38.45 %           |  |  |
| Other Financing Sources (Uses)              |                     |                 |               |                   |                     |                 |                   |  |  |
| Apportionment of Funds                      | (7,677,948)         |                 | 0.00 %        | (10,637,648)      | (10,637,648)        | (900,000)       | 8.46 %            |  |  |
| Transfers Out                               | (5,329,376)         | (4,645,433)     | 87.17 %       | (5,417,563)       | (5,417,563)         | (4,731,923)     | 87.34 %           |  |  |
| <b>Total Other Financing Sources (Uses)</b> | (13,007,324)        | (4,645,433)     | 35.71%        | (16,055,211)      | (16,055,211)        | (5,631,923)     | 35.08 %           |  |  |
| Net Change in Fund Balance                  | (1,088,675)         | 24,035,504      |               | (9,668,178)       | (9,668,178)         | 21,695,718      |                   |  |  |
| <b>Beginning Fund Balances</b>              | 10,954,853          | 10,954,853      |               | 9,668,178         | 9,668,178           | 9,668,178       |                   |  |  |
| <b>Ending Fund Balances</b>                 | 9,866,178           | 34,990,357      |               |                   |                     | 31,363,897      |                   |  |  |
|                                             |                     |                 |               |                   |                     |                 |                   |  |  |