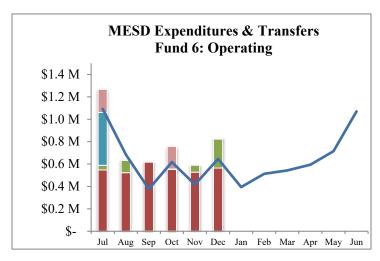

Definitions of fund balances and their purpose:

- Fund 1 Resolution funds belonging to the districts to fund activities on the service plan that will be carried forward or paid to districts.
- Fund 2 Restricted or assigned funds associated with contracts and grants.
- Fund 3 Funding set aside for PERS Bond during the year.
- Fund 4 Funding set aside for facilities improvements and maintenance or purchases of major software or technology equipment.
- Fund 6 Operating fund balance. A minimum level is maintained each year to offset the cost of payroll expenses until property taxes are received in November.
- Fund 7 Risk fund balance set aside for property & liability insurance and potential claims.