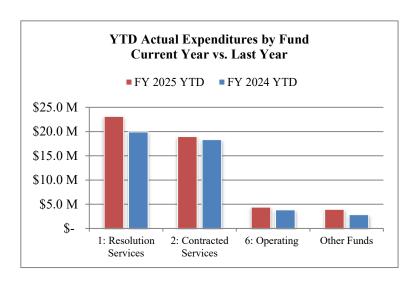

#### 4. Monthly Expenditures Dashboard

Depicts the MESD's year to date actual expenditures, and the expenditures by category for the MESD's major funds.

#### **Expenditures by Category**