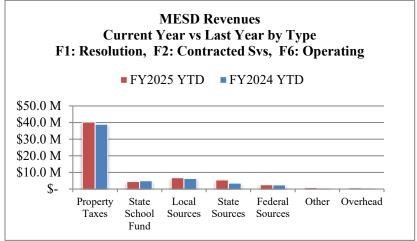

#### **Total Revenues**

MESD revenues at the end of the second quarter total \$65.8 million. This amount is \$4.2 million or 6.8% more than this time last year. The largest factor is State Sources.

#### Multnomah Education Service District Increase (decrease) in Revenues from Prior Year

|                   | Change    | FY2025     | FY2024     |
|-------------------|-----------|------------|------------|
| Property Taxes    | 1,299,052 | 40,283,901 | 38,984,848 |
| State School Fund | -434,151  | 4,535,329  | 4,969,480  |
| Local Sources     | 536,092   | 6,827,569  | 6,291,477  |
| State Sources     | 1,936,933 | 5,490,265  | 3,553,332  |
| Federal Sources   | 55,306    | 2,577,620  | 2,522,314  |
| Other             | 669,545   | 5,327,721  | 4,658,176  |
| Overhead          | 98,473    | 734,014    | 635,541    |
| Total             | 4,161,251 | 65,776,419 | 61,615,168 |
| percent change    | 6.75%     |            |            |