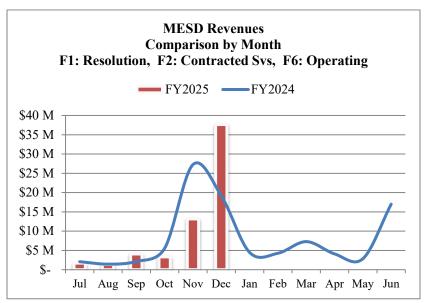

#### 3. Monthly Revenues Dashboard

Provides three views of MESD's revenues and compares the current fiscal year against the prior fiscal year.

#### **Total Revenues**

MESD revenues at the end of the second quarter total \$65.8 million. This amount is \$4.2 million or 6.8% more than this time last year. The largest factor is State Sources.

#### Multnomah Education Service District Increase (decrease) in Revenues from Prior Year

|                   | Change    | FY2025     | FY2024     |
|-------------------|-----------|------------|------------|
| Property Taxes    | 1,299,052 | 40,283,901 | 38,984,848 |
| State School Fund | -434,151  | 4,535,329  | 4,969,480  |
| Local Sources     | 536,092   | 6,827,569  | 6,291,477  |
| State Sources     | 1,936,933 | 5,490,265  | 3,553,332  |
| Federal Sources   | 55,306    | 2,577,620  | 2,522,314  |
| Other             | 669,545   | 5,327,721  | 4,658,176  |
| Overhead          | 98,473    | 734,014    | 635,541    |
| Total             | 4,161,251 | 65,776,419 | 61,615,168 |
| percent change    | 6.75%     |            |            |