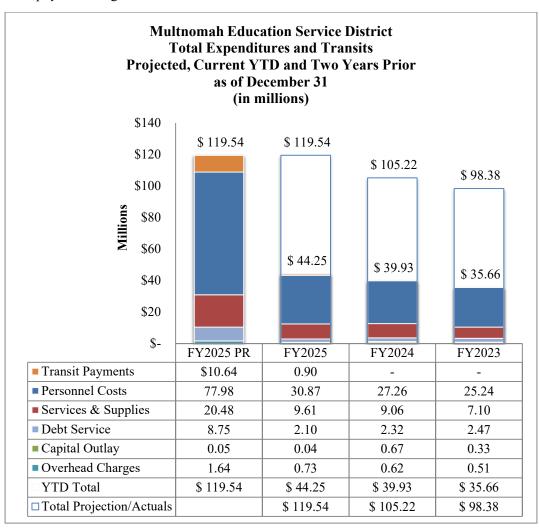

## **Total Expenditures and Transit Payments**

MESD *expenditures* at the end of the second quarter equal \$43.35 million or 8.6% more than this time last year. *Transit payments* began in October and total \$900 thousand.

Multnomah Education Service District
Increase (Decrease) in Expenditures & Transits from Prior Year

|                     | Change    | Percent | FY2025     | FY2024     |
|---------------------|-----------|---------|------------|------------|
| Transit Payments    | 900,000   | n/a     | 900,000    | -          |
| Personnel Costs     | 3,608,825 | 13.2%   | 30,873,392 | 27,264,566 |
| Services & Supplies | 550,150   | 6.1%    | 9,611,035  | 9,060,885  |
| Debt Service        | (217,519) | -9.4%   | 2,098,128  | 2,315,647  |
| Capital Outlay      | (627,937) | 100.0%  | 38,636     | 666,572    |
| Overhead Charges    | 105,105   | 16.9%   | 725,980    | 620,875    |
| Total               | 4,318,624 | 10.8%   | 44,247,170 | 39,928,546 |
| ·-                  | _         |         |            |            |

Transit payments are made upon district request.

Expenditures by department and transit payments are discussed separately on the following pages.