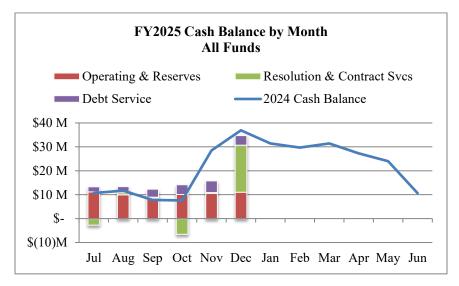

#### 2. Monthly Cash Dashboard

Depicts the MESD's cash balances by month and compares the current fiscal year against the prior fiscal year.

#### MONTHLY CASH DASHBOARD