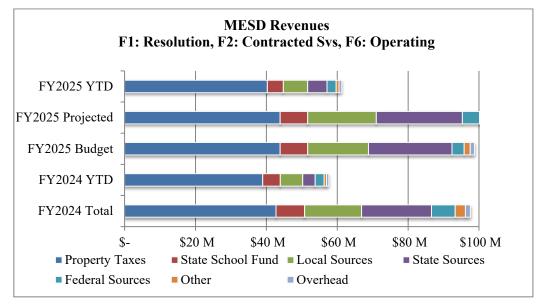

#### **Total Revenues**

MESD revenues at the end of the second quarter total \$65.8 million. This amount is \$4.2 million or 6.8% more than this time last year. The largest factor is State Sources.

#### Multnomah Education Service District Increase (decrease) in Revenues from Prior Year

|                   | Change    | FY2025     | FY2024     |
|-------------------|-----------|------------|------------|
| Property Taxes    | 1,299,052 | 40,283,901 | 38,984,848 |
| State School Fund | -434,151  | 4,535,329  | 4,969,480  |
| Local Sources     | 536,092   | 6,827,569  | 6,291,477  |
| State Sources     | 1,936,933 | 5,490,265  | 3,553,332  |
| Federal Sources   | 55,306    | 2,577,620  | 2,522,314  |
| Other             | 669,545   | 5,327,721  | 4,658,176  |
| Overhead          | 98,473    | 734,014    | 635,541    |
| Total             | 4,161,251 | 65,776,419 | 61,615,168 |
| percent change    | 6.75%     |            |            |