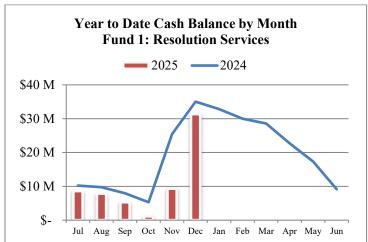

#### **Fund 1: Resolution Services**

| 72     | <b>T</b> 7 | 2023-202 | 1 |
|--------|------------|----------|---|
| HICCOL | Y ear      | ZHZ3=ZHZ | 4 |
|        |            |          |   |

#### **Fiscal Year 2024-2025**

|                                             | Year End<br>Actuals | YTD<br>Dec 2023 | % of<br>Total | Current<br>Budget | Projected<br>Actual | YTD<br>Dec 2024 | % of<br>Projected |  |  |
|---------------------------------------------|---------------------|-----------------|---------------|-------------------|---------------------|-----------------|-------------------|--|--|
| Revenues                                    |                     |                 |               |                   |                     |                 | -                 |  |  |
| Property Taxes                              | 42,705,589          | 38,984,848      | 91.29 %       | 43,899,000        | 43,899,000          | 40,283,901      | 91.76 %           |  |  |
| State School Fund                           | 8,088,170           | 4,969,480       | 61.44 %       | 7,776,628         | 7,776,628           | 4,535,329       | 58.32 %           |  |  |
| Local Sources                               | 18,014              | 8,682           | 48.20 %       | 19,614            | 19,614              |                 | 0.00 %            |  |  |
| State Sources                               | 59,103              | 195             | 0.33 %        | 55,123            | 55,123              |                 | 0.00 %            |  |  |
| Federal Sources                             | 70,549              |                 | 0.00 %        | 62,939            | 66,867              |                 | 0.00 %            |  |  |
| Other Revenues                              | 36,128              |                 | 0.00 %        | 106,741           | 93,524              | 10,159          | 10.86 %           |  |  |
| <b>Total Revenues</b>                       | 50,977,553          | 43,963,205      | 86.24%        | 51,920,045        | 51,910,756          | 44,829,389      | 86.36 %           |  |  |
| Expenditures                                |                     |                 |               |                   |                     |                 |                   |  |  |
| Instruction                                 | 11,035,116          | 3,882,239       | 35.18 %       | 12,802,141        | 12,558,911          | 4,659,032       | 37.10 %           |  |  |
| Support Services                            | 27,878,961          | 11,393,006      | 40.87 %       | 30,056,878        | 30,481,405          | 12,842,324      | 42.13 %           |  |  |
| Enterprise & Community Services             | 144,846             | 7,037           | 4.86 %        | 146,370           | 268                 | 407             | 151.87 %          |  |  |
| Contingencies                               |                     |                 | 0.00 %        | 2,527,623         | 2,483,139           |                 | 0.00 %            |  |  |
| Total Expenditures                          | 39,058,923          | 15,282,282      | 39.13 %       | 45,533,012        | 45,523,723          | 17,501,763      | 38.45 %           |  |  |
| Other Financing Sources (Uses)              |                     |                 |               |                   |                     |                 |                   |  |  |
| Apportionment of Funds                      | (7,677,948)         |                 | 0.00 %        | (10,637,648)      | (10,637,648)        | (900,000)       | 8.46 %            |  |  |
| Transfers Out                               | (5,329,376)         | (4,645,433)     | 87.17 %       | (5,417,563)       | (5,417,563)         | (4,731,923)     | 87.34 %           |  |  |
| <b>Total Other Financing Sources (Uses)</b> | (13,007,324)        | (4,645,433)     | 35.71%        | (16,055,211)      | (16,055,211)        | (5,631,923)     | 35.08 %           |  |  |
| Net Change in Fund Balance                  | (1,088,675)         | 24,035,504      |               | (9,668,178)       | (9,668,178)         | 21,695,718      |                   |  |  |
| <b>Beginning Fund Balances</b>              | 10,954,853          | 10,954,853      |               | 9,668,178         | 9,668,178           | 9,668,178       |                   |  |  |
| <b>Ending Fund Balances</b>                 | 9,866,178           | 34,990,357      |               |                   |                     | 31,363,897      |                   |  |  |
|                                             |                     |                 |               |                   |                     |                 |                   |  |  |

The Resolution Services Fund accounts for the various programs provided to the component districts as specified by the resolutions. The major sources of revenues for this fund come exclusively from local property taxes and the State School Fund. In accordance with Oregon Revised Statute 334.177, a maximum of 10% of these revenues are transferred to the Operating Fund and used to pay for the general operating costs of the agency. The remaining 90% is apportioned to the eight component school districts according to extended average daily membership weighted (ADMw).