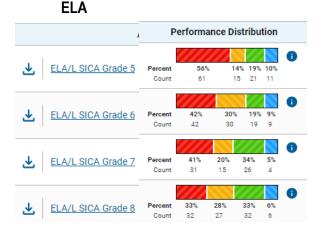

### **Benchmark Testing**

As a school, we have completed our fall benchmark testing. All teachers will be spending time on <u>Friday</u> (staff PD) developing Evidence, Analysis, and Action plans.

# Shortened Interim Comprehensive Assessment (SICA - ISAT)