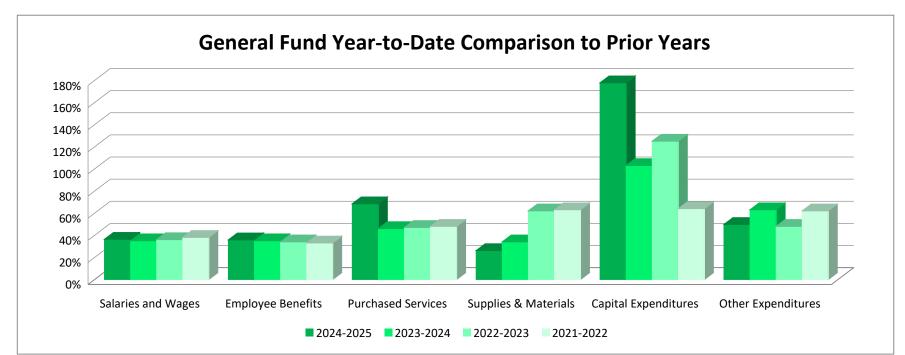

2,534,902.00

Waterville-Elysian-Morristown Expenditure Comparison Report

|                          |               | Year-to-Date Compared to Total Budget |               |           |           |           |           |
|--------------------------|---------------|---------------------------------------|---------------|-----------|-----------|-----------|-----------|
| General Fund             | Current Month | Year-to-Date                          | Budget        | 2024-2025 | 2023-2024 | 2022-2023 | 2021-2022 |
| Salaries and Wages       | 528,453.50    | 2,252,655.56                          | 6,203,532.00  | 36%       | 35%       | 36%       | 38%       |
| <b>Employee Benefits</b> | 187,015.64    | 917,933.69                            | 2,564,270.00  | 36%       | 35%       | 34%       | 33%       |
| Purchased Services       | 81,172.57     | 1,145,388.63                          | 1,674,448.00  | 68%       | 46%       | 47%       | 48%       |
| Supplies & Materials     | 60,400.79     | 250,805.53                            | 960,780.00    | 26%       | 34%       | 62%       | 63%       |
| Capital Expenditures     | -             | 337,045.47                            | 189,597.00    | 178%      | 103%      | 125%      | 64%       |
| Other Expenditures       | -             | 22,779.40                             | 45,801.00     | 50%       | 63%       | 48%       | 62%       |
| Total General Fund       | 857,042.50    | 4,926,608.28                          | 11,638,428.00 | 42%       | 38%       | 41%       | 40%       |
|                          |               |                                       |               |           |           |           |           |
| Food Service Fund        | 45,161.39     | 276,982.55                            | 679,257.00    | 41%       | 44%       | 41%       | 41%       |
| Community Education Fund | 16,694.57     | 152,521.27                            | 413,397.00    | 37%       | 38%       | 43%       | 43%       |
| Construction Fund        | 4,691.05      | 554,396.54                            | 1,497,141.00  | 0%        | 0%        | 63%       | 34%       |
| Debt Service Fund        | 1,209,174.93  | 1,502,436.18                          | 1,457,750.00  | 103%      | 100%      | 100%      | 24%       |
| Custodial Fund           | -             | 4,250.00                              | 16,300.00     | 26%       | 41%       | 41%       | 32%       |
| Total All Funds          | 2,132,764.44  | 7,417,194.82                          | 15,702,273.00 | 47%       | 45%       | 48%       | 37%       |