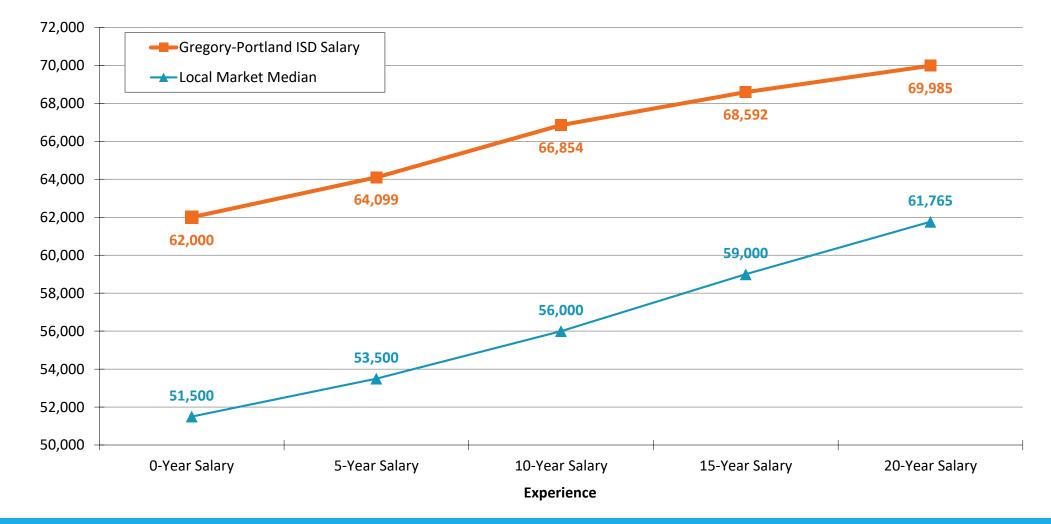

## MAJOR FACTORS FOR G-PISD

G-PISD is the leader in South Texas with the highest starting salary of \$62,000 for <u>TEACHERS</u> for the 2024-2025 SY.

99% of the districts general fund budget (without Chapter 313 supplemental payments) is currently committed to salaries and benefits

#### 2025-2026 TEACHER SALARY SCHEDULE

- Starting Pay will go from \$62,000 to \$63,000
  - Min. Daily Rate: \$336.90
  - Max. Daily Rate: \$456.55
- \$2,000 increase for teachers with 1 year of experience
- \$2,250 increase for teachers with 2 years of experience
- \$2,500 for teachers with 3 and 4 years of experience
- \$5,000 for teachers with 5 to 19 years of experience
- \$5,500 increase for teachers with 20+ years of experience