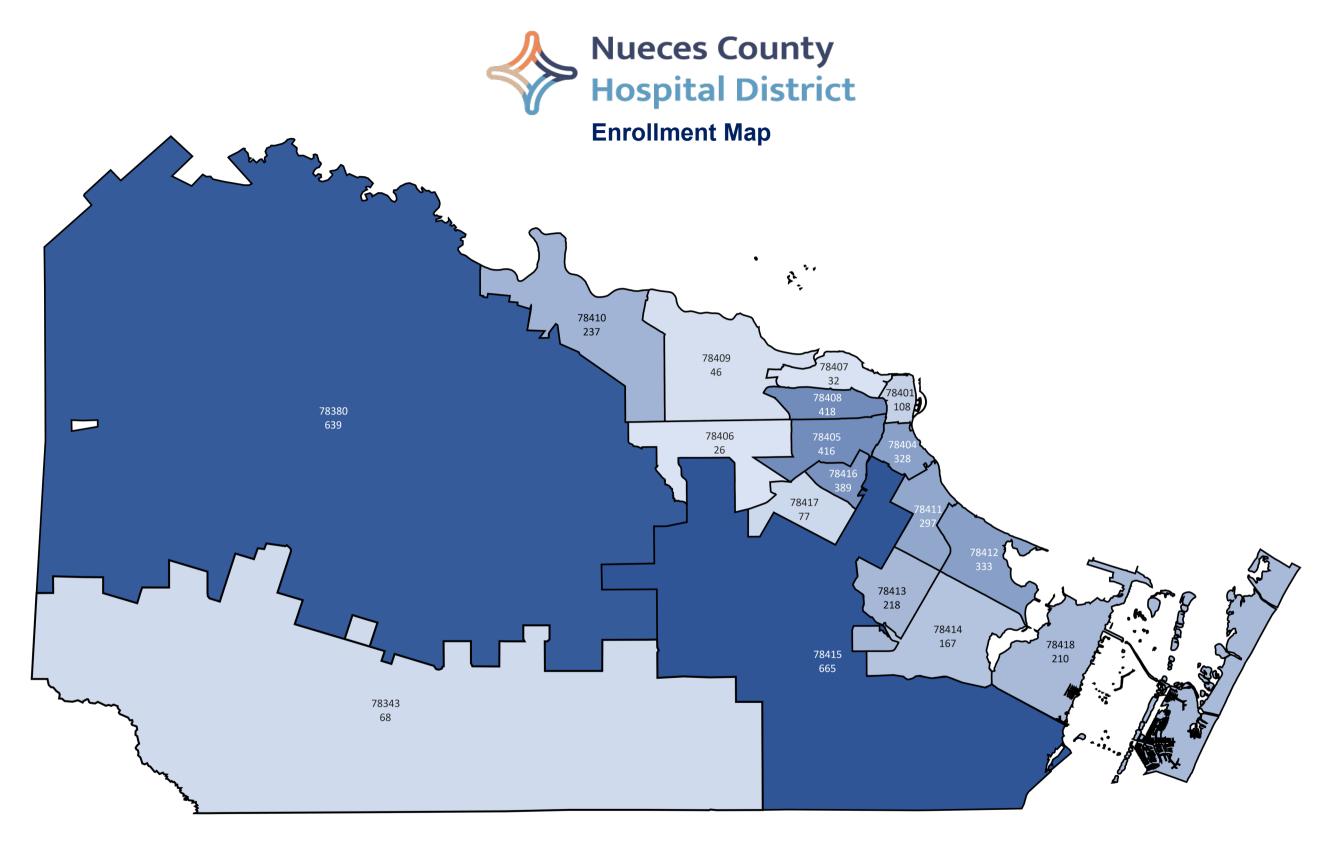

## Nueces County Hospital District Enrollment by Zip Code As of 7/31/2024

| Zip Code | Description                                                        | Members | % to Total |
|----------|--------------------------------------------------------------------|---------|------------|
| 78415    | CC:FM 665 to CR 61 to County Line to Weber & Crosstown             | 665     | 14%        |
| 78380    | Robstown                                                           | 639     | 13%        |
| 78405    | CC:19th to Port Ave to Agnes, includes HPG                         | 416     | 9%         |
| 78408    | CC:Hwy 358 to Lipan Between I-37 & Agnes                           | 418     | 9%         |
| 78416    | CC:Hwy 358 to Old Brownsville to Tarlton to Weber, includes Molina | 389     | 8%         |
| 78412    | CC:Airline to Hwy 358 to Ennis Joslin to Ocean Drive               | 333     | 7%         |
| 78404    | CC:Six Points                                                      | 328     | 7%         |
| 78411    | CC:Ocean Drive to So Staples to Hwy 358 to Weber to Kostoryz       | 297     | 6%         |
| 78410    | CC:Annaville and Calallen                                          | 237     | 5%         |
| 78413    | CC:Weber to Holly rd to So Staples to Oso Pkwy                     | 218     | 5%         |
| 78418    | CC:Flour Bluff                                                     | 210     | 4%         |
| 78414    | CC:So Staples to Holly Rd to Cayo Del Oso to Oso Creek             | 167     | 3%         |
| 78401    | CC:Downtown and Cargo Docks                                        | 108     | 2%         |
| 78417    | CC:Old Brownsville to Ayers to Saratoga                            | 77      | 2%         |
| 78343    | Bishop + FM 665 to CR 107 W to CR 57E                              | 68      | 1%         |
| 78409    | CC:Hwy 44 to Up River Rd to Rand Morgan E to Hwy 358               | 46      | 1%         |
| 78467    | CC: Leopard St Between S. Staples and Sam Rankin                   | 39      | 1%         |
| 78407    | CC: I-37 Up River Rd to South Port Ave to Joe Fulton Corridor      | 32      | 1%         |
|          | Subtotal                                                           | 4,687   | 97%        |
|          | Total                                                              | 4,823   |            |

Powered by Bing © TomTom