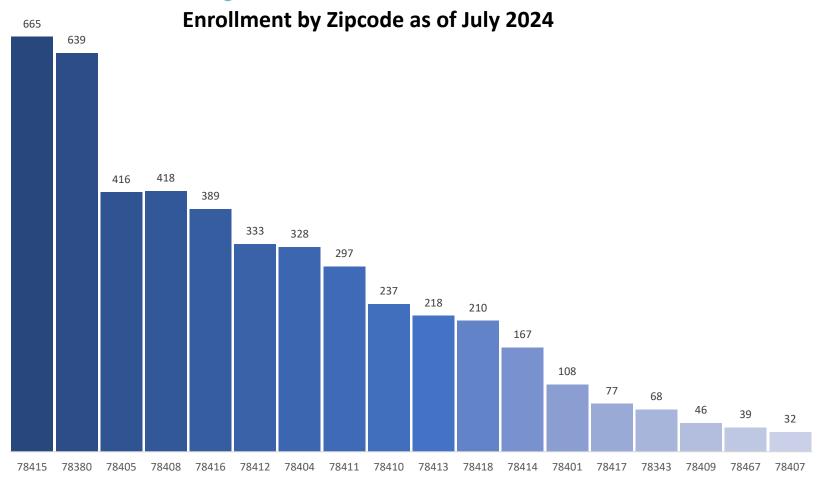

## Nueces County Hospital District Enrollment by Zip Code As of 7/31/2024

| Zip Code | Description                                                        | Members | % to Total |
|----------|--------------------------------------------------------------------|---------|------------|
| 78415    | CC:FM 665 to CR 61 to County Line to Weber & Crosstown             | 665     | 14%        |
| 78380    | Robstown                                                           | 639     | 13%        |
| 78405    | CC:19th to Port Ave to Agnes, includes HPG                         | 416     | 9%         |
| 78408    | CC:Hwy 358 to Lipan Between I-37 & Agnes                           | 418     | 9%         |
| 78416    | CC:Hwy 358 to Old Brownsville to Tarlton to Weber, includes Molina | 389     | 8%         |
| 78412    | CC:Airline to Hwy 358 to Ennis Joslin to Ocean Drive               | 333     | 7%         |
| 78404    | CC:Six Points                                                      | 328     | 7%         |
| 78411    | CC:Ocean Drive to So Staples to Hwy 358 to Weber to Kostoryz       | 297     | 6%         |
| 78410    | CC:Annaville and Calallen                                          | 237     | 5%         |
| 78413    | CC:Weber to Holly rd to So Staples to Oso Pkwy                     | 218     | 5%         |
| 78418    | CC:Flour Bluff                                                     | 210     | 4%         |
| 78414    | CC:So Staples to Holly Rd to Cayo Del Oso to Oso Creek             | 167     | 3%         |
| 78401    | CC:Downtown and Cargo Docks                                        | 108     | 2%         |
| 78417    | CC:Old Brownsville to Ayers to Saratoga                            | 77      | 2%         |
| 78343    | Bishop + FM 665 to CR 107 W to CR 57E                              | 68      | 1%         |
| 78409    | CC:Hwy 44 to Up River Rd to Rand Morgan E to Hwy 358               | 46      | 1%         |
| 78467    | CC: Leopard St Between S. Staples and Sam Rankin                   | 39      | 1%         |
| 78407    | CC: I-37 Up River Rd to South Port Ave to Joe Fulton Corridor      | 32      | 1%         |
|          | Subtotal                                                           | 4,687   | 97%        |
|          | Total                                                              | 4,823   |            |