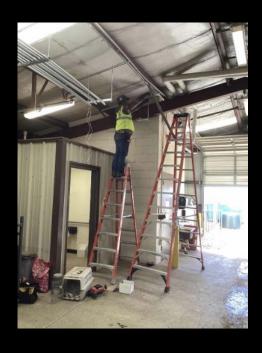

### AHS Repurpose and Additions

- Construction
  - AHS Reno
    - Substantially complete.
    - Punch list ongoing.
  - Steve Wood Complex
    - Hardened CMU 99% complete.
    - Structural steel is 90%.
    - Roof decking is being installed.
  - AG Barn Addition
    - Sheet metal walls complete.
    - Insulation and roofing complete.