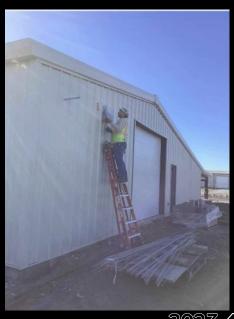

### AHS Repurpose and Additions

- Construction
  - AHS Reno
    - Substantially complete.
    - Punch list ongoing.
  - Steve Wood Complex
    - Hardened CMU 99% complete.
    - Structural steel is 90%.
    - Roof decking is being installed.
  - AG Barn Addition
    - Sheet metal walls complete.
    - Insulation and roofing complete.