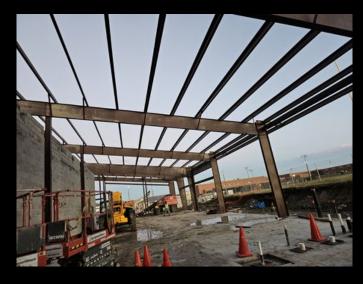

### AHS Repurpose and Additions

- Construction
  - AHS Reno
    - Substantially complete.
    - Punch list ongoing.
  - Steve Wood Complex
    - Hardened CMU 99% complete.
    - Structural steel is 90%.
    - Roof decking is being installed.
  - AG Barn Addition
    - Sheet metal walls complete.
    - Insulation and roofing complete.

# Steve Wood Complex

## Steve Wood Complex