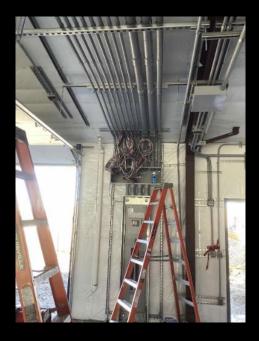

### AHS Repurpose and Additions

- Construction
  - AHS Reno
    - Substantially complete.
    - Punch list ongoing.
  - Steve Wood Complex
    - Hardened CMU 99% complete.
    - Structural steel is 90%.
    - Roof decking is being installed.
  - AG Barn Addition
    - Sheet metal walls complete.
    - Insulation and roofing complete.