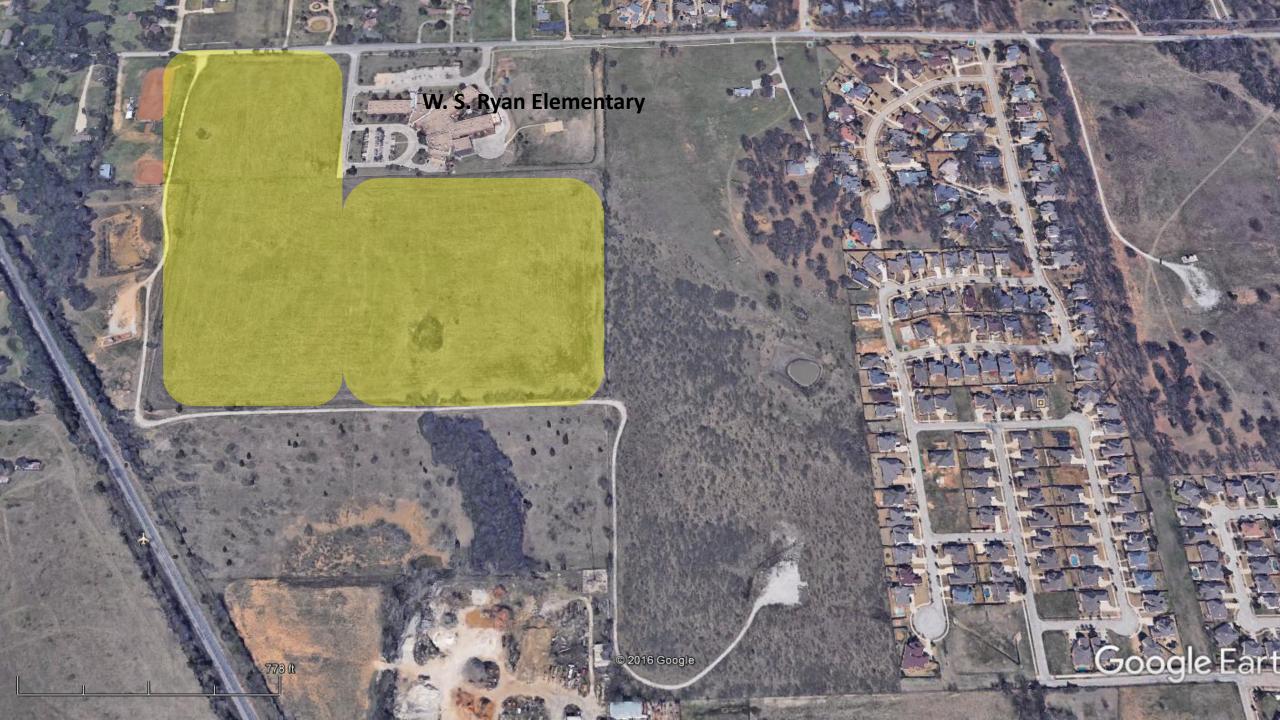

### W.S. RYAN ELEMENTARY

Proposed Modification

- Current developments in process near and adjacent to campus
- Current enrollment is 626 students
- Boundary modifications would allow for the growth anticipated with new developments