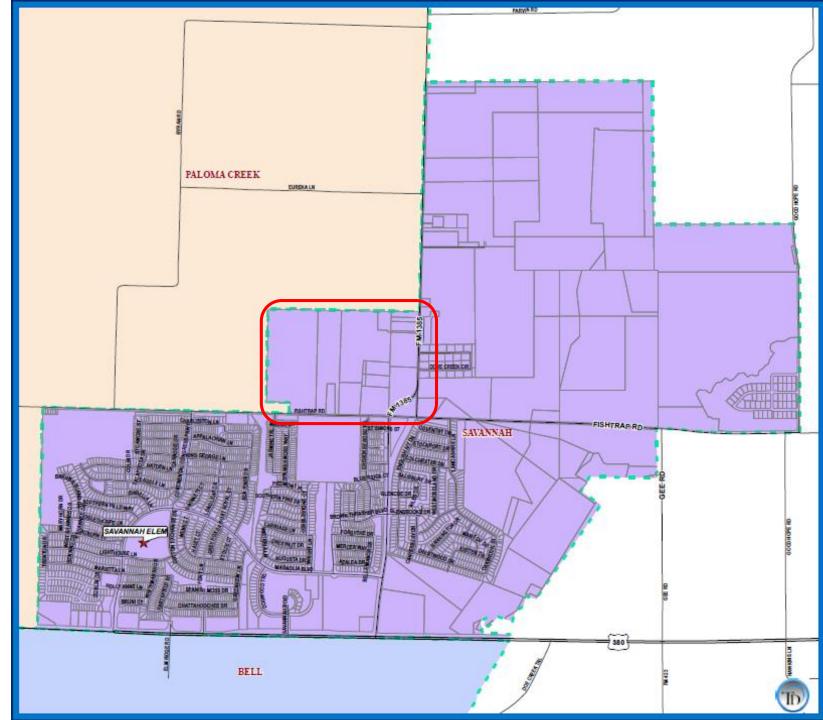

#### SAVANNAH ELEMENTARY

**Proposed Modification** 

- Encompass Azalea Village development
- Provide cohesion for the Savannah community
- Current enrollment is 713 students

Savannah

(A)

Savannah Elementary School