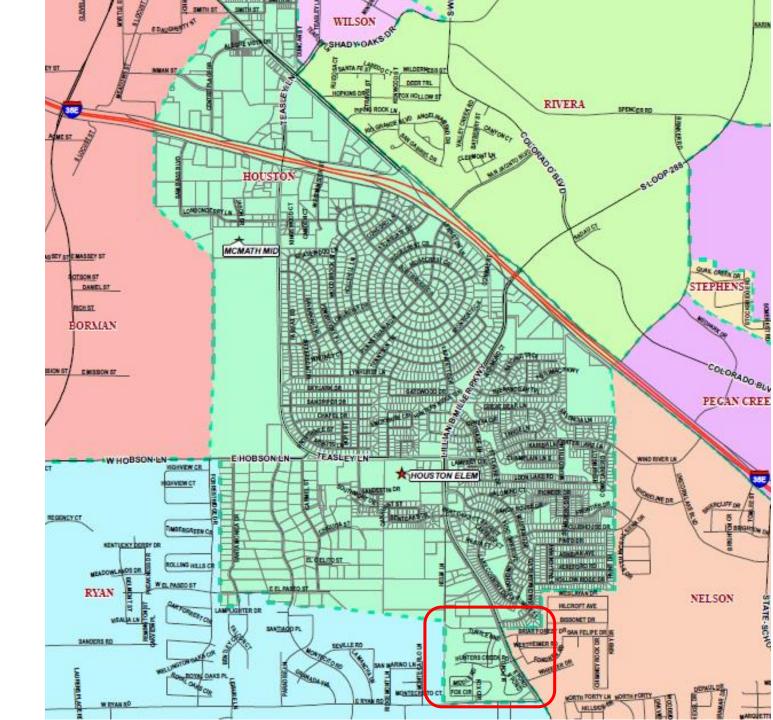

### HOUSTON ELEMENTARY

**Proposed Modification** 

- Teasley Trails Phase I & II
- Current enrollment is 591 students

| Houston - 2015/16 Enrollment Analysis with Teasley Trails                 |                              |                             |                                  |
|---------------------------------------------------------------------------|------------------------------|-----------------------------|----------------------------------|
| Residing Students                                                         | Students who Transfer<br>out | Students who transfer<br>in | Current<br>Attending<br>Students |
| 623                                                                       | 130                          | 82                          | 575                              |
| Percentage                                                                | 21%                          | 14%                         | 92.3%                            |
| Yield Analysis                                                            | SF Parcels                   | MF Units                    | Total Units                      |
| Housing                                                                   | 2,455                        | 3,556                       | 6,011                            |
| Students                                                                  | 461                          | 162                         | Total Yield                      |
| Yield                                                                     | 0.19                         | 0.046                       | 0.10                             |
| Future                                                                    | Projected SF                 | Projected MF                |                                  |
| Housing                                                                   | 469                          | 150                         |                                  |
| Development Yield                                                         | 0.25                         | 0.05                        |                                  |
| Future Enrollment                                                         | 117                          | 8                           |                                  |
| Enrollment at Maturity                                                    |                              |                             |                                  |
| Reside                                                                    | Single Family                | Multi-Family                | Total                            |
| Based on Current Yields                                                   | 578                          | 170                         | 748                              |
| Moderate Change in<br>Yield                                               | 633                          | 185                         | 818                              |
| High Change in Yield                                                      | 657                          | 203                         | 860                              |
| Current Yields                                                            |                              |                             | 690                              |
| Attending Enrollment at<br>program changes. Use<br>attending enrollment t | Moderate Yield<br>Change     | 755                         |                                  |
|                                                                           | High Yield Change            | 794                         |                                  |