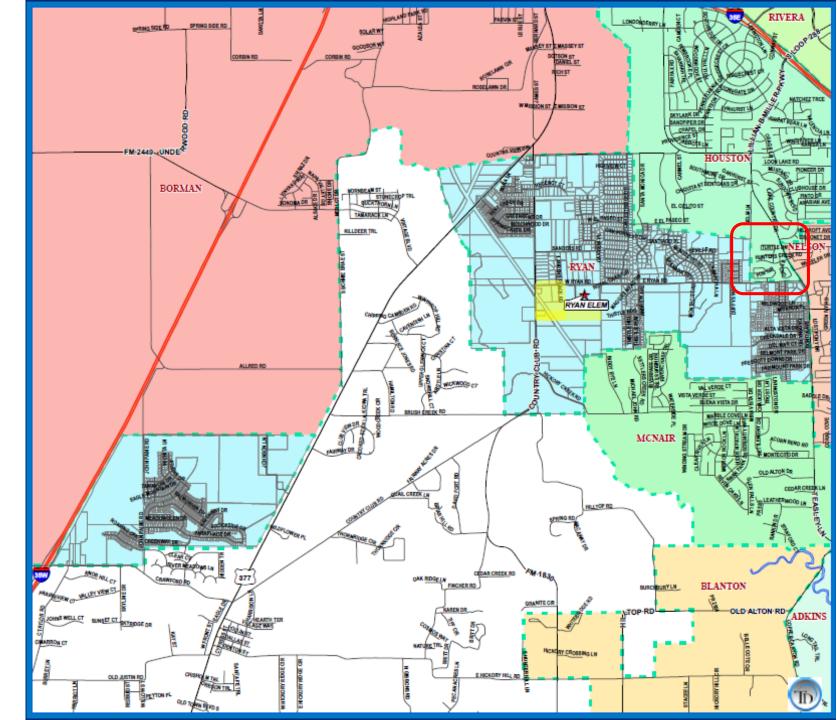

### W.S. RYAN ELEMENTARY

Proposed Modification

- Current developments in process near and adjacent to campus
- Current enrollment is 626 students
- Boundary modifications would allow for the growth anticipated with new developments