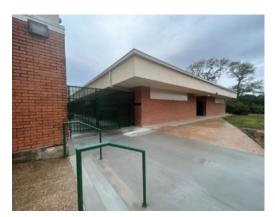

#### New Auditorium at Huntsville High School

PROGRESS TO 100% COMPLETION ON THE NEW AUDITORIUM AT HUNTSVILLE HIGH SCHOOL

| 10%                                                                     | 20% | 30% | 40% | 50% | 60%   | 70% | 80%          | 90% | 100% |  |
|-------------------------------------------------------------------------|-----|-----|-----|-----|-------|-----|--------------|-----|------|--|
| PROGRESS TO SUBSTANTIAL COMPLETION ———————————————————————————————————— |     |     |     |     |       |     |              |     |      |  |
| PROGRAM                                                                 | SI  |     | DD  | CD  | BIDDI | NG  | CONSTRUCTION |     |      |  |

PROGRESS TO DATE

Completing final punches.