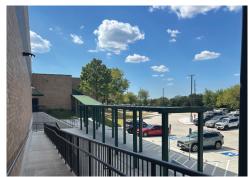

#### New Auditorium at Huntsville High School

PROGRESS TO 100% COMPLETION ON THE NEW AUDITORIUM AT HUNTSVILLE HIGH SCHOOL

| 10%                                                                     | 20% | 30% | 40% | 50% | 60%   | 70% | 80%          | 90% | 100% |  |
|-------------------------------------------------------------------------|-----|-----|-----|-----|-------|-----|--------------|-----|------|--|
| PROGRESS TO SUBSTANTIAL COMPLETION ———————————————————————————————————— |     |     |     |     |       |     |              |     |      |  |
| PROGRAM                                                                 | SI  |     | DD  | CD  | BIDDI | NG  | CONSTRUCTION |     |      |  |

PROGRESS TO DATE

Completing final punches.