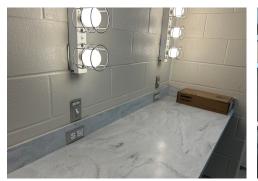

#### Renovations at Mance Park Middle School Phase 3

PROGRESS TO 100% COMPLETION ON THE RENOVATIONS TO MANCE PARK MIDDLE SCHOOL PHASE 3

| PROGRESS TO SUBSTANTIAL COMPLETION ———————————————————————————————————— |   |    |    |       |    |              |  |  |  |  |  |
|-------------------------------------------------------------------------|---|----|----|-------|----|--------------|--|--|--|--|--|
| PROGRAM SD                                                              | } | DD | CD | BIDDI | NG | CONSTRUCTION |  |  |  |  |  |

PROGRESS TO DATE

Punch lists are ongoing for all areas of Mance Park.