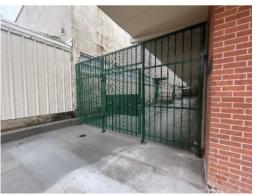

#### Renovations at Mance Park Middle School Phase 3

PROGRESS TO 100% COMPLETION ON THE RENOVATIONS TO MANCE PARK MIDDLE SCHOOL PHASE 3

| PROGRESS TO SUBSTANTIAL COMPLETION ———————————————————————————————————— |   |    |    |       |    |              |  |  |  |  |  |
|-------------------------------------------------------------------------|---|----|----|-------|----|--------------|--|--|--|--|--|
| PROGRAM SD                                                              | } | DD | CD | BIDDI | NG | CONSTRUCTION |  |  |  |  |  |

PROGRESS TO DATE

Punch lists are ongoing for all areas of Mance Park.