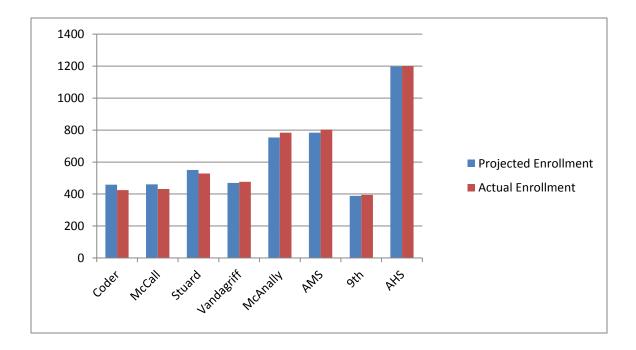

# **B. Student Enrollment Report**

| Enrollment Comparison as of Sept 9, 2014 |                         |                      |              |
|------------------------------------------|-------------------------|----------------------|--------------|
| Campus                                   | Projected<br>Enrollment | Actual<br>Enrollment | Differential |
| Coder                                    | 458                     | 424                  | -34          |
| McCall                                   | 460                     | 431                  | -29          |
| Stuard                                   | 551                     | 528                  | -23          |
| Vandagriff                               | 469                     | 476                  | 7            |
| McAnally                                 | 754                     | 784                  | 30           |
| AMS                                      | 784                     | 803                  | 19           |
| 9th                                      | 388                     | 394                  | 6            |
| AHS                                      | 1197                    | 1200                 | 3            |

| Projected Enrollment: 5061 |
|----------------------------|
| Actual Enrollment: 5040    |
| Differential: -21          |

C. Information related to this item will be presented verbally at the meeting.