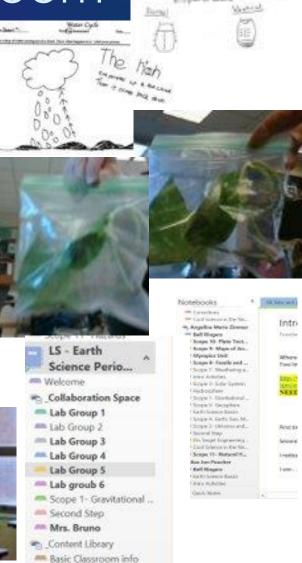

the students to create their own scientific journal/notebook just like real scientists do where they can document and keep track of all of their data/observations/thinking.

- Through use of video recordings
- Through use of photographs
- That is easily sharable for group collaboration or for absent students.
- ▶ It is always accessible to me and my instructional assistant.
- ▶ That is a great tool to look at with parents when conferencing.
- Where I can easily add extend materials or additional resources for students who need them.

Students are creating a tool that will be with them as long as they are in the district.

- No need for paper, pencils, making copies, etc.
- Using One Note gives students another way to collaborate, communicate, direct their learning & be complex thinkers.



### Meggan Hagemann ~ Elementary Special Education

#### Step Up to Writing

- Release Time PD for Student Services Staff
  - 6 Hour Initial Training
  - 3 Hour Touch Back Session
- What does Step Up to Writing provide our struggling learners?
  - Strategies to make abstract concepts concrete
  - ▶ Guidance for better reading comprehension Providing that link
  - Use of multisensory approaches
  - The ability to build confidence incrementally
  - ► An emphasis on organization and planning skills
- What it used to look like (anecdote, video, work samples, etc.)
  - Expressive Writing / Rewards Writing / Language for Writing Interventions
  - Various writing resources found on-line

- What it looks like now
  - ▶ Graphic Organizers
  - Visuals
- The Big Difference
  - Increased production