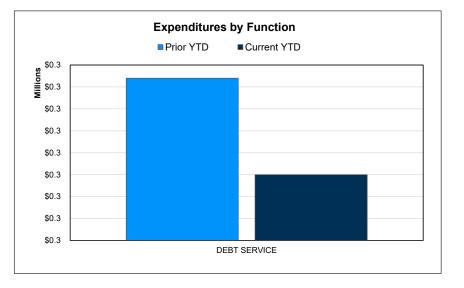

## **Debt Service Fund | Financial Summary**

For the Period Ending May 31, 2020

| FUND-599                               | Prior YTD | Prior Year Actual | YTD % of PY<br>Actual | Current YTD | Annual Budget | YTD % of<br>Budget |
|----------------------------------------|-----------|-------------------|-----------------------|-------------|---------------|--------------------|
| REVENUES                               |           |                   |                       |             |               |                    |
| Local & Intermediate                   | \$282,678 | \$294,428         | 96.01%                | \$327,078   | \$320,483     | 102.06%            |
| State Program                          | 44,916    | 44,916            | 100.00%               | 9,609       | 5,897         | 162.95%            |
| Federal Program                        | 0         | 0                 |                       | 0           | 0             |                    |
| TOTAL REVENUE                          | \$327,594 | \$339,344         | 96.54%                | \$336,687   | \$326,380     | 103.16%            |
| EXPENDITURES                           |           |                   |                       |             |               |                    |
| Debt Service                           | \$337,200 | \$337,200         | 100.00%               | \$335,000   | \$335,050     | 99.99%             |
| TOTAL EXPENDITURES                     | \$337,200 | \$337,200         | 100.00%               | \$335,000   | \$335,050     | 99.99%             |
| SURPLUS / (DEFICIT)                    | (\$9,606) | \$2,144           |                       | \$1,687     | (\$8,670)     |                    |
| OTHER FINANCING SOURCES / (USES)       |           |                   |                       |             |               |                    |
| Other Financing Sources                | \$0       | \$0               |                       | \$0         | \$0           |                    |
| Other Financing Uses                   | 0         | (13,177)          |                       | 0           | 0             |                    |
| TOTAL OTHER FINANCING SOURCES / (USES) | \$0       | (\$13,177)        |                       | \$0         | \$0           |                    |
| NET CHANGE IN FUND BALANCE             | (\$9,606) | (\$11,033)        |                       | \$1,687     | (\$8,670)     |                    |
| ENDING FUND BALANCE                    | \$477,357 | \$475,929         |                       | \$477,616   | \$467,259     |                    |