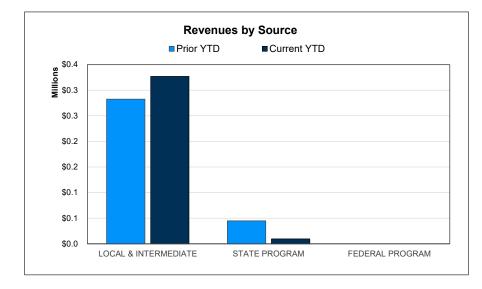

## **Debt Service Fund | Financial Summary**

For the Period Ending May 31, 2020

| FUND-599                               | Prior YTD | Prior Year Actual | YTD % of PY<br>Actual | Current YTD | Annual Budget | YTD % of<br>Budget |
|----------------------------------------|-----------|-------------------|-----------------------|-------------|---------------|--------------------|
| REVENUES                               |           |                   |                       |             |               |                    |
| Local & Intermediate                   | \$282,678 | \$294,428         | 96.01%                | \$327,078   | \$320,483     | 102.06%            |
| State Program                          | 44,916    | 44,916            | 100.00%               | 9,609       | 5,897         | 162.95%            |
| Federal Program                        | 0         | 0                 |                       | 0           | 0             |                    |
| TOTAL REVENUE                          | \$327,594 | \$339,344         | 96.54%                | \$336,687   | \$326,380     | 103.16%            |
| EXPENDITURES                           |           |                   |                       |             |               |                    |
| Debt Service                           | \$337,200 | \$337,200         | 100.00%               | \$335,000   | \$335,050     | 99.99%             |
| TOTAL EXPENDITURES                     | \$337,200 | \$337,200         | 100.00%               | \$335,000   | \$335,050     | 99.99%             |
| SURPLUS / (DEFICIT)                    | (\$9,606) | \$2,144           |                       | \$1,687     | (\$8,670)     |                    |
| OTHER FINANCING SOURCES / (USES)       |           |                   |                       |             |               |                    |
| Other Financing Sources                | \$0       | \$0               |                       | \$0         | \$0           |                    |
| Other Financing Uses                   | 0         | (13,177)          |                       | 0           | 0             |                    |
| TOTAL OTHER FINANCING SOURCES / (USES) | \$0       | (\$13,177)        |                       | \$0         | \$0           |                    |
| NET CHANGE IN FUND BALANCE             | (\$9,606) | (\$11,033)        |                       | \$1,687     | (\$8,670)     |                    |
| ENDING FUND BALANCE                    | \$477,357 | \$475,929         |                       | \$477,616   | \$467,259     |                    |